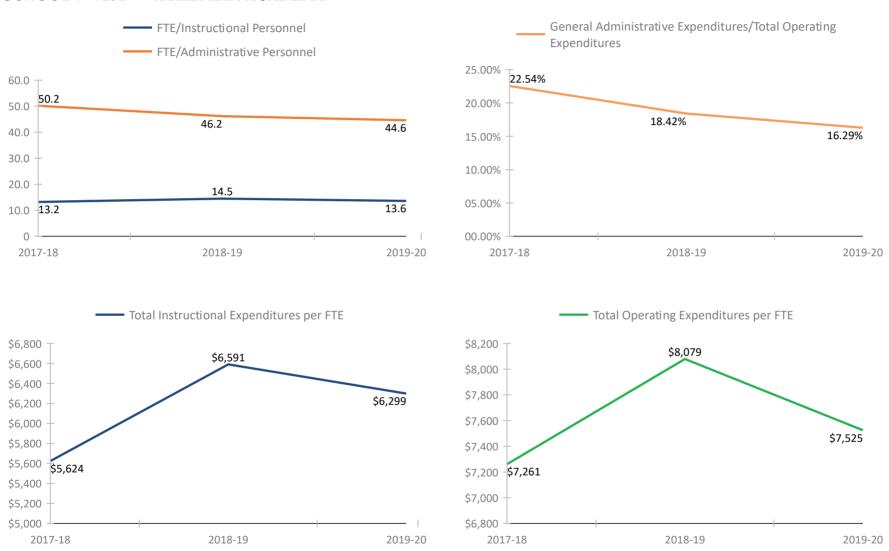

#### **SCHOOL # 7481** PLATO SEMINOLE General Administrative Expenditures/Total Operating FTE/Instructional Personnel Expenditures FTE/Administrative Personnel 09.00% 400.0 07.86% 363.2 08.00% 350.0 07.41% 07.00% 300.0 06.00% 250.0 05.00% 200.0 04.00% 150.0 03.00% 100.0 02.00% 90.8 90.4 01.00% | 01.56% 50.0 -36.3 21.4 0 00.00% 2017-18 2018-19 2019-20 2017-18 2018-19 2019-20 Total Instructional Expenditures per FTE Total Operating Expenditures per FTE \$8,000 \$7,400 \$7,228 \$7,115 \$7,183 \$7,200 \$7,000 \$6,619 \$7,000

\$6,000

\$5,000

\$4,000

\$3,000

\$2,000

\$1.000

\$0

2017-18

2018-19

\$6,800

\$6,600

\$6,400 \$6,200

\$6,000

\$5,800

\$5,600

\$5,400

2017-18

\$6,109

2019-20

2018-19

\$5,656

2019-20