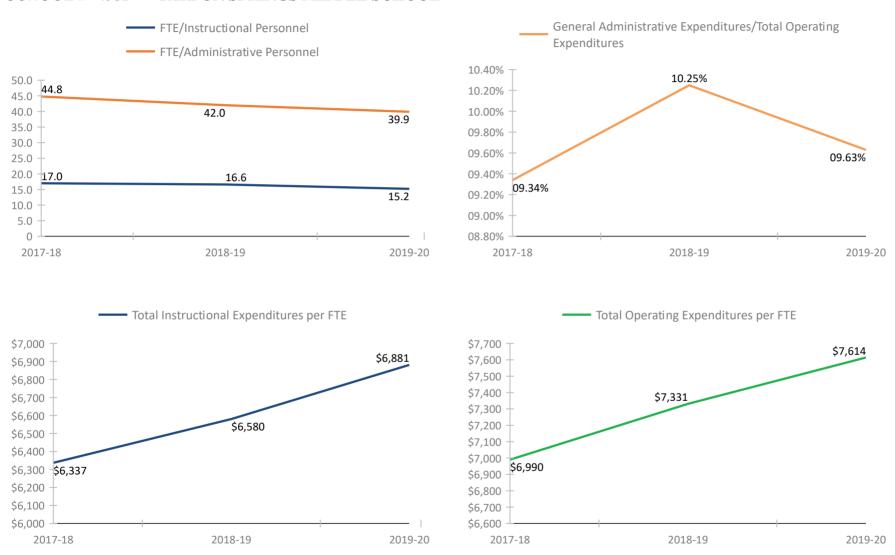

SCHOOL # 3851 SAN JOSE ELEMENTARY SCHOOL



#### SCHOOL # 3871 SANDY LANE ELEMENTARY SCHOOL



#### SCHOOL # 3911 SEMINOLE ELEMENTARY SCHOOL



### **SCHOOL # 3921** SEMINOLE HIGH SCHOOL



### **SCHOOL # 3931** SEMINOLE MIDDLE SCHOOL



#### SCHOOL # 3961 SEVENTY-FOURTH ST. ELEMENTARY



#### SCHOOL # 4021 SHORE ACRES ELEMENTARY SCHOOL



### **SCHOOL # 4061** JOHN HOPKINS MIDDLE SCHOOL



#### SCHOOL # 4121 SKYCREST ELEMENTARY SCHOOL



#### SCHOOL # 4171 SKYVIEW ELEMENTARY SCHOOL



#### SCHOOL # 4331 STARKEY ELEMENTARY SCHOOL



#### SCHOOL # 4351 MARJORIE KINNAN RAWLINGS ELEM



#### SCHOOL # 4381 SUNSET HILLS ELEMENTARY SCHOOL



#### SCHOOL # 4491 TARPON SPRINGS ELEMENTARY SCHOOL



### **SCHOOL # 4521** TARPON SPRINGS HIGH SCHOOL



### SCHOOL # 4581 TARPON SPRINGS MIDDLE SCHOOL



### SCHOOL # 4591 NEW HEIGHTS ELEMENTARY SCHOOL



### SCHOOL # 4611 TYRONE MIDDLE SCHOOL



### SCHOOL # 4631 THURGOOD MARSHALL FUNDAMENTAL



### SCHOOL # 4661 TARPON SPRINGS FUNDAMENTAL ELE



### SCHOOL # 4681 PALM HARBOR UNIVERSITY HIGH



### SCHOOL # 4701 WALSINGHAM ELEMENTARY SCHOOL



### SCHOOL # 4771 WESTGATE ELEMENTARY SCHOOL



### SCHOOL # 4931 WOODLAWN ELEMENTARY SCHOOL



### SCHOOL # 6181 EAST LAKE HIGH SCHOOL



### SCHOOL # 6251 SOUTHERN OAK ELEMENTARY SCHOOL



### FLORIDA DEPARTMENT OF EDUCATION SCHOOL DISTRICT FISCAL TRANSPARENCY, SECTION 1011.035(2)(a), F.S.

### FY 2017-18 to FY 2019-20

### SCHOOL # 6261 CYPRESS WOODS ELEMENTARY SCHOOL



### SCHOOL # 6271 SUTHERLAND ELEMENTARY SCHOOL



### SCHOOL # 6281 LAKE ST. GEORGE ELEMENTARY SCHOOL



### SCHOOL # 6311 GUL