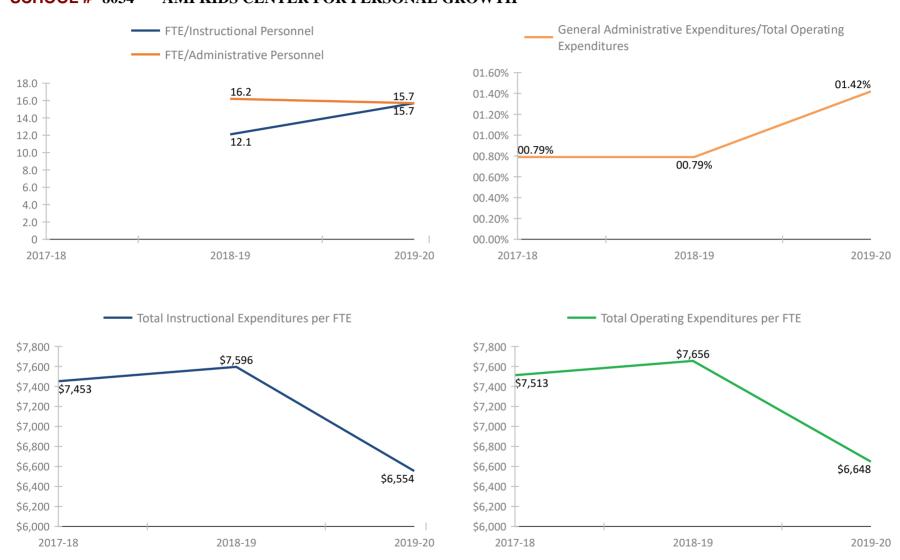

,228 \$7,115 \$7,183 \$7,200 \$7,000 \$6,619 \$7,000

\$6,000

\$5,000

\$4,000

\$3,000

\$2,000

\$1.000

\$0

2017-18

2018-19



\$6,800

\$6,600

\$6,400 \$6,200

\$6,000

\$5,800

\$5,600

\$5,400

2017-18

\$6,109

2019-20

2018-19

\$5,656

2019-20

#### SCHOOL # 7491 PINELLAS MYCROSCHOOL OF INTEGRATED ACADEMICS AND TECHNOLOGIES (MYCROS



#### SCHOOL # 7581 PLATO ACADEMY CHARTER SCHOOL TARPON SPRINGS



#### SCHOOL # 7681 PLATO ACADEMY OF ST.PETERSBURG



#### **SCHOOL # 7731** ENTERPRISE CHARTER HIGH SCHOOL



#### SCHOOL # 7781 PLATO ACADEMY PINELLAS PARK CHARTER SCHOOL







#### SCHOOL # 8015 EWES-ECKERD YOUTH CHALLENGE



#### **SCHOOL # 8028** PACE CENTER FOR GIRLS



#### SCHOOL # 8031 PINELLAS JUVENILE DET CENTER



#### SCHOOL # 8034 AMI KIDS CENTER FOR PERSONAL GROWTH