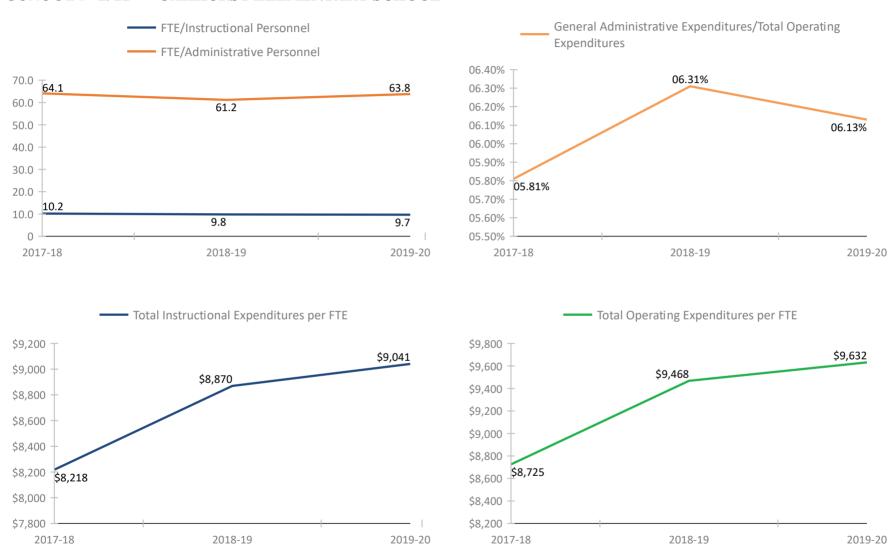

LEALMAN INNOVATION ACADEMY



#### SCHOOL # 2261 MADEIRA BEACH FUNDAMENTAL K-8



#### SCHOOL # 2281 MAXIMO ELEMENTARY SCHOOL



#### SCHOOL # 2301 MCMULLEN-BOOTH ELEMENTARY SCHOOL



#### SCHOOL # 2321 MEADOWLAWN MIDDLE SCHOOL



#### SCHOOL # 2371 MELROSE ELEMENTARY SCHOOL





#### 1 1 2017-10 (0 1 1 2019-2

#### SCHOOL # 2431 MILDRED HELMS ELEMENTARY SCHOOL



#### SCHOOL # 2441 CHI CHI RODRIQUEZ ACADEMY



#### SCHOOL # 2531 MOUNT VERNON ELEMENTARY SCHOOL



#### SCHOOL # 2581 NINA HARRIS ESE CENTER



#### SCHOOL # 2641 NORTHEAST HIGH SCHOOL



#### SCHOOL # 2691 NORTH SHORE ELEMENTARY SCHOOL



#### SCHOOL # 2791 NORTHWEST ELEMENTARY SCHOOL



#### SCHOOL # 2821 PINELLAS SECONDARY SCHOOL



#### SCHOOL # 2861 OAK GROVE MIDDLE SCHOOL



#### SCHOOL # 2921 OAKHURST ELEMENTARY SCHOOL



#### SCHOOL # 2961 OLDSMAR ELEMENTARY SCHOOL



#### SCHOOL # 3021 ORANGE GROVE ELEMENTARY SCHOOL



#### SCHOOL # 3031 OSCEOLA FUNDAMENTAL HIGH



#### SCHOOL # 3041 OSCEOLA MIDDLE SCHOOL



#### SCHOOL # 3071 OZONA ELEMENTARY SCHOOL



#### SCHOOL # 3131 CURTIS FUNDAMENTAL ELEMENTARY



#### SCHOOL # 3181 ELISA NELSON ELEMENTARY



#### SCHOOL # 3191 PALM HARBOR MIDDLE SCHOOL



#### SCHOOL # 3231 RICHARD L. SANDERS SCHOOL



#### SCHOOL # 3281 PASADENA FUNDAMENTAL ELEMENTARY SCHOOL



#### **SCHOOL # 3341** CLEARWATER INTERMEDIATE



#### SCHOOL # 3361 PINELLAS CENTRAL ELEMENTARY SCHOOL



#### SCHOOL # 3371 RICHARD O JACOBSON TECHNICAL HIGH SCHOOL AT SEMINOLE



#### SCHOOL # 3391 PINELLAS PARK ELEMENTARY SCHOOL



#### SCHOOL # 3411 PINELLAS PARK MIDDLE SCHOOL



#### SCHOOL # 3421