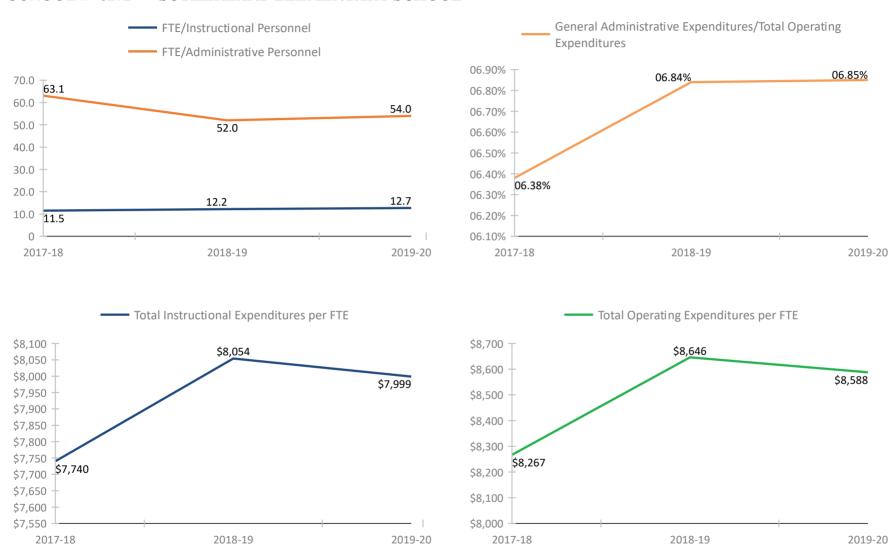

TARPON SPRINGS HIGH SCHOOL



### SCHOOL # 4581 TARPON SPRINGS MIDDLE SCHOOL



### SCHOOL # 4591 NEW HEIGHTS ELEMENTARY SCHOOL



### SCHOOL # 4611 TYRONE MIDDLE SCHOOL



### SCHOOL # 4631 THURGOOD MARSHALL FUNDAMENTAL



### SCHOOL # 4661 TARPON SPRINGS FUNDAMENTAL ELE



### SCHOOL # 4681 PALM HARBOR UNIVERSITY HIGH



### SCHOOL # 4701 WALSINGHAM ELEMENTARY SCHOOL



### SCHOOL # 4771 WESTGATE ELEMENTARY SCHOOL



### SCHOOL # 4931 WOODLAWN ELEMENTARY SCHOOL



### SCHOOL # 6181 EAST LAKE HIGH SCHOOL



### SCHOOL # 6251 SOUTHERN OAK ELEMENTARY SCHOOL



### FLORIDA DEPARTMENT OF EDUCATION SCHOOL DISTRICT FISCAL TRANSPARENCY, SECTION 1011.035(2)(a), F.S.

### FY 2017-18 to FY 2019-20

### SCHOOL # 6261 CYPRESS WOODS ELEMENTARY SCHOOL



### SCHOOL # 6271 SUTHERLAND ELEMENTARY SCHOOL



### SCHOOL # 6281 LAKE ST. GEORGE ELEMENTARY SCHOOL



### SCHOOL # 6311 GULF BEACHES ELEMENTARY MAGNET SCHOOL



### SCHOOL # 6361 KINGS HIGHWAY ELEMENTARY MAGNET SCHOOL



### SCHOOL # 6371 PINELLAS GULF COAST ACADEMY



### SCHOOL # 6391 EAST LAKE MIDDLE SCHOOL ACADEMY OF ENGINEERING



### SCHOOL # 7004 PINELLAS VIRTUAL FRANCHISE



### **SCHOOL # 7006** PINELLAS VIRTUAL INSTRUCTION (COURSE OFFERINGS)







### SCHOOL # 7071 DROPOUT PREVENTION SCHOOL



### SCHOOL # 7073 EYES-E-NINI-HASSEE CAMP





### SCHOOL # 7131 ACADEMIE DA VINCI CHARTER SCHOOL



### **SCHOOL # 7151** ATHENIAN ACADEMY



### SCHOOL # 7171 PINELLAS PREPARATORY ACADEMY



### SCHOOL # 7181 PLATO ACADEMY CLEARWATER



### SCHOOL # 7191 ST. PETERSBURG COLLEGIATE HIGH SCHOOL



### SCHOOL # 7201 ALFRED ADLER ELEMEN