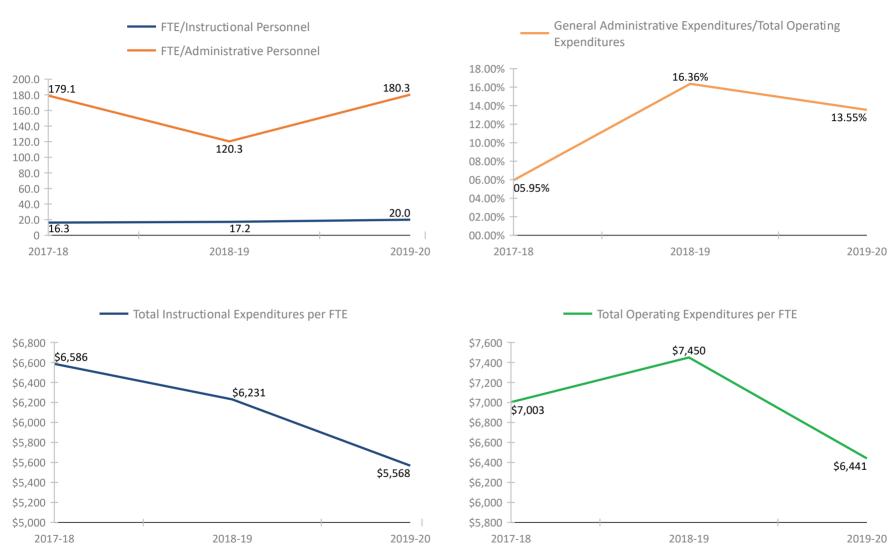

ING



### SCHOOL # 7004 PINELLAS VIRTUAL FRANCHISE



### **SCHOOL # 7006** PINELLAS VIRTUAL INSTRUCTION (COURSE OFFERINGS)







### SCHOOL # 7071 DROPOUT PREVENTION SCHOOL



### SCHOOL # 7073 EYES-E-NINI-HASSEE CAMP





### SCHOOL # 7131 ACADEMIE DA VINCI CHARTER SCHOOL



### **SCHOOL # 7151** ATHENIAN ACADEMY



### SCHOOL # 7171 PINELLAS PREPARATORY ACADEMY



### SCHOOL # 7181 PLATO ACADEMY CLEARWATER



### SCHOOL # 7191 ST. PETERSBURG COLLEGIATE HIGH SCHOOL



### SCHOOL # 7201 ALFRED ADLER ELEMENTARY SCHOOL



### SCHOOL # 7271 PINELLAS PRIMARY ACADEMY



### SCHOOL # 7281 PLATO ACADEMY PALM HARBOR CHARTER SCHOOL



### SCHOOL # 7291 PINELLAS ACADEMY OF MATH AND SCIENCE



### SCHOOL # 7331 DISCOVERY ACADEMY OF SCIENCE



#### SCHOOL # 7381 PLATO ACADEMY LARGO CHARTER SCHOOL



#### FLORIDA DEPARTMENT OF EDUCATION SCHOOL DISTRICT FISCAL TRANSPARENCY, SECTION 1011.035(2)(a), F.S.

FY 2017-18 to FY 2019-20

#### SCHOOL # 7411 ST. PETERSBURG COLLEGIATE HIGH SCHOOL NORTH PINELLAS



#### **SCHOOL # 7481** PLATO SEMINOLE General Administrative Expenditures/Total Operating FTE/Instructional Personnel Expenditures FTE/Administrative Personnel 09.00% 400.0 07.86% 363.2 08.00% 350.0 07.41% 07.00% 300.0 06.00% 250.0 05.00% 200.0 04.00% 150.0 03.00% 100.0 02.00% 90.8 90.4 01.00% | 01.56% 50.0 -36.3 21.4 0 00.00% 2017-18 2018-19 2019-20 2017-18 2018-19 2019-20 Total Instructional Expenditures per FTE Total Operating Expenditures per FTE \$8,000 \$7,400 \$7,228 \$7,115 \$7,183 \$7,200 \$7,000 \$6,619 \$7,000

\$6,000

\$5,000

\$4,000

\$3,000

\$2,000

\$1.000

\$0

2017-1