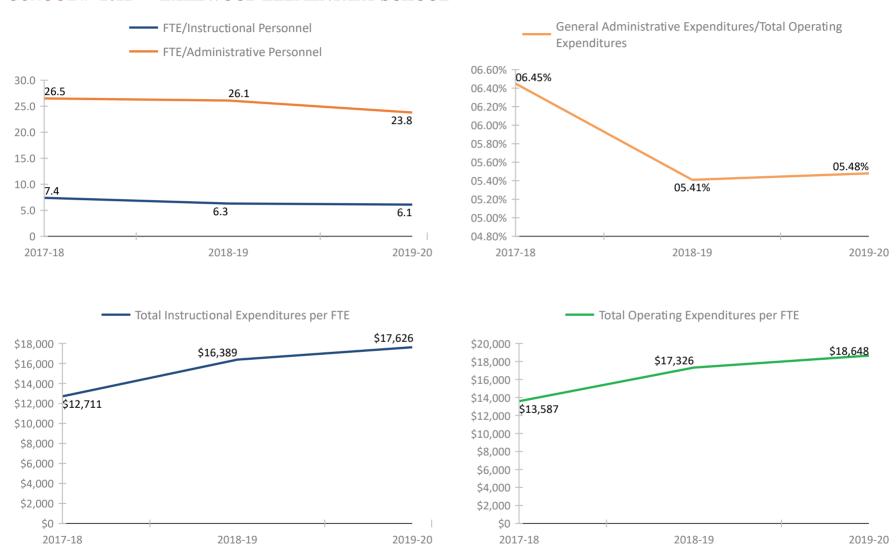

## SCHOOL # 1341 FRONTIER ELEMENTARY SCHOOL



#### **SCHOOL # 1361** FUGUITT ELEMENTARY SCHOOL



#### SCHOOL # 1421 LYNCH ELEMENTARY SCHOOL



#### SCHOOL # 1471 PERKINS ELEMENTARY SCHOOL



#### SCHOOL # 1481 GARRISON-JONES ELEMENTARY SCHOOL



#### SCHOOL # 1531 GIBBS HIGH SCHOOL



#### SCHOOL # 1691 GULFPORT MONTESSOURI ELEMENTARY SCHOOL



#### SCHOOL # 1781 HIGHLAND LAKES ELEMENTARY SCHOOL



#### SCHOOL # 1801 CALVIN A. HUNSINGER SCHOOL



#### **SCHOOL # 1811 HIGH POINT ELEMENTARY SCHOOL**



#### SCHOOL # 1821 DOUGLAS L. JAMERSON JR. ELEMENTARY



#### SCHOOL # 1961 LAKEVIEW FUNDAMENTAL ELEMENTARY



### FLORIDA DEPARTMENT OF EDUCATION SCHOOL DISTRICT FISCAL TRANSPARENCY, SECTION 1011.035(2)(a), F.S.

#### FY 2017-18 to FY 2019-20

#### SCHOOL # 2021 LAKEWOOD ELEMENTARY SCHOOL



#### SCHOOL # 2031 LAKEWOOD HIGH SCHOOL



### SCHOOL # 2081 LARGO HIGH SCHOOL



#### SCHOOL # 2141 LEALMAN AVENUE ELEMENTARY SCHOOL



#### SCHOOL # 2151 LEALMAN INNOVATION ACADEMY



#### SCHOOL # 2261 MADEIRA BEACH FUNDAMENTAL K-8



#### SCHOOL # 2281 MAXIMO ELEMENTARY SCHOOL



#### SCHOOL # 2301 MCMULLEN-BOOTH ELEMENTARY SCHOOL



#### SCHOOL # 2321 MEADOWLAWN MIDDLE SCHOOL



#### SCHOOL # 2371 MELROSE ELEMENTARY SCHOOL





#### 1 1 2017-10 (0 1 1 2019-2

#### SCHOOL # 2431 MILDRED HELMS ELEMENTARY SCHOOL



#### SCHOOL # 2441 CHI CHI RODRIQUEZ ACADEMY



#### SCHOOL # 2531 MOUNT VERNON ELEMENTARY SCHOOL



#### SCHOOL # 2581 NINA HARRIS ESE CENTER



#### SCHOOL # 2641 NORTHEAST HIGH SCHOOL



#### SCHOOL # 2691 NORTH SHORE ELEMENTARY SCHOOL



#### SCHOOL # 2791 NORTHWEST ELEM