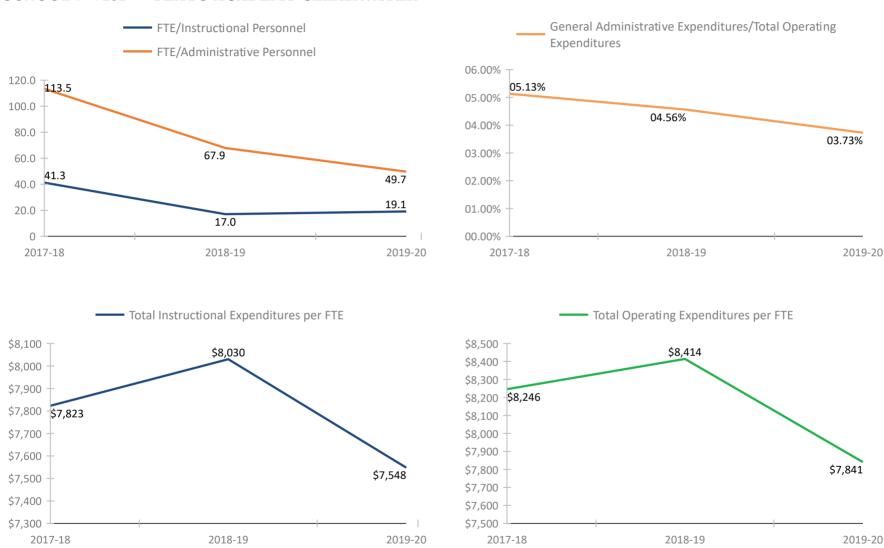

SCHOOL # 6261 CYPRESS WOODS ELEMENTARY SCHOOL



### SCHOOL # 6271 SUTHERLAND ELEMENTARY SCHOOL



### SCHOOL # 6281 LAKE ST. GEORGE ELEMENTARY SCHOOL



### SCHOOL # 6311 GULF BEACHES ELEMENTARY MAGNET SCHOOL



### SCHOOL # 6361 KINGS HIGHWAY ELEMENTARY MAGNET SCHOOL



### SCHOOL # 6371 PINELLAS GULF COAST ACADEMY



### SCHOOL # 6391 EAST LAKE MIDDLE SCHOOL ACADEMY OF ENGINEERING



### SCHOOL # 7004 PINELLAS VIRTUAL FRANCHISE



### **SCHOOL # 7006** PINELLAS VIRTUAL INSTRUCTION (COURSE OFFERINGS)







### SCHOOL # 7071 DROPOUT PREVENTION SCHOOL



### SCHOOL # 7073 EYES-E-NINI-HASSEE CAMP





### SCHOOL # 7131 ACADEMIE DA VINCI CHARTER SCHOOL



### **SCHOOL # 7151** ATHENIAN ACADEMY



### SCHOOL # 7171 PINELLAS PREPARATORY ACADEMY



### SCHOOL # 7181 PLATO ACADEMY CLEARWATER



### SCHOOL # 7191 ST. PETERSBURG COLLEGIATE HIGH SCHOOL



### SCHOOL # 7201 ALFRED ADLER ELEMENTARY SCHOOL



### SCHOOL # 7271 PINELLAS PRIMARY ACADEMY



### SCHOOL # 7281 PLATO ACADEMY PALM HARBOR CHARTER SCHOOL



### SCHOOL # 7291 PINELLAS ACADEMY OF MATH AND SCIENCE



### SCHOOL # 7331 DISCOVERY ACADEMY OF SCIENCE



#### SCHOOL # 7381 PLATO ACADEMY LARGO CHARTER SCHOOL



#### FLORIDA DEPARTMENT OF EDUCATION SCHOOL DISTRICT FISCAL TRANSPARENCY, SECTION 1011.035(2)(a), F.S.

FY 2017-18 to FY 2019-20

#### SCHOOL # 7411 ST. PETERSBURG COLLEGIATE HIGH SCHOOL NORTH PINELLAS



#### **SCHOOL # 7481** PLATO SEMINOLE General Administrative Expenditures/Total Operating FTE/Instructional Personnel Expenditures FTE/Administrative Personnel 09.00% 400.0 07.86% 363.2 08.00% 350.0 07.41% 07.