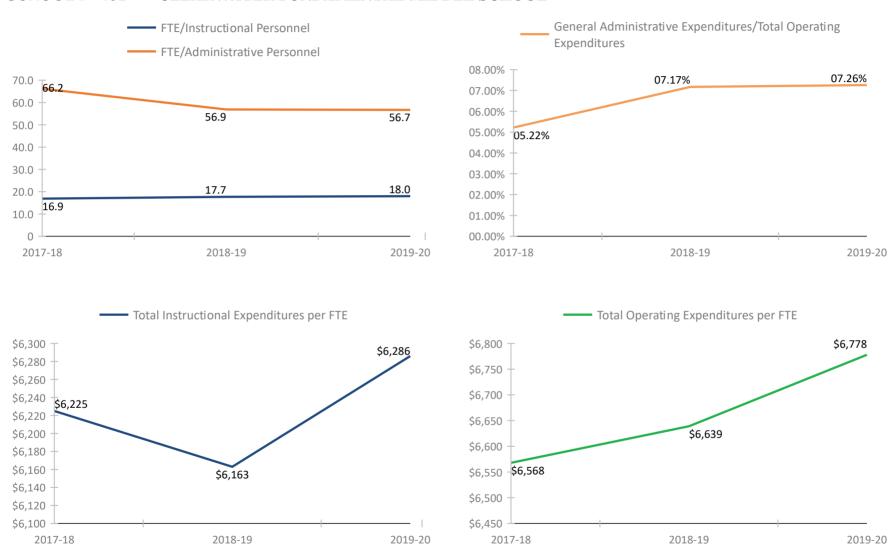

DDLE SCHOOL



### SCHOOL # 151 BAUDER ELEMENTARY SCHOOL



#### **SCHOOL #** 161 BAY POINT ELEMENTARY SCHOOL



#### SCHOOL # 171 BAY POINT MIDDLE SCHOOL



### SCHOOL # 231 BAY VISTA FUNDAMENTAL ELEMENTARY SCHOOL



### **SCHOOL # 251** BAYSIDE HIGH SCHOOL



#### SCHOOL # 271 BEAR CREEK ELEMENTARY SCHOOL



#### SCHOOL # 321 BELCHER ELEMENTARY SCHOOL



### SCHOOL # 371 BELLEAIR ELEMENTARY SCHOOL



#### SCHOOL # 391 BLANTON ELEMENTARY SCHOOL



### SCHOOL # 431 BOCA CIEGA HIGH SCHOOL



### SCHOOL # 441 BROOKER CREEK ELEMENTARY SCHOOL



### SCHOOL # 481 CAMPBELL PARK ELEMENTARY SCHOOL





### SCHOOL # 531 JOSEPH L. CARWISE MIDDLE SCHOOL



### SCHOOL # 681 PAUL B. STEPHENS ESE CENTER



### SCHOOL # 711 CLEARWATER HIGH SCHOOL



### SCHOOL # 731 CLEARWATER FUNDAMENTAL MIDDLE SCHOOL



### **SCHOOL #** 751 COUNTRYSIDE HIGH SCHOOL



#### SCHOOL # 811 CROSS BAYOU ELEMENTARY SCHOOL



#### SCHOOL # 851 CURLEW CREEK ELEMENTARY SCHOOL





### SCHOOL # 991 LEILA DAVIS ELEMENTARY SCHOOL



#### SCHOOL # 1031 DIXIE M. HOLLINS HIGH SCHOOL



#### SCHOOL # 1071 DUNEDIN ELEMENTARY SCHOOL



#### SCHOOL # 1081 DUNEDIN HIGH SCHOOL



#### SCHOOL # 1091 DUNEDIN HIGHLAND MIDDLE SCHOOL



#### SCHOOL # 1131 EISENHOWER ELEMENTARY SCHOOL



#### SCHOOL # 1211 FAIRMOUNT PARK ELEMENTARY SCHOOL



#### SCHOOL # 1261 JOHN M. SEXTON ELEMENTARY SCHOOL



#### SCHOOL # 1281 FITZGERALD MIDDLE SCHOOL



#### SCHOOL # 1331 FOREST LAKES ELEMENTARY SCHOOL



#### SCHOOL # 1341 FRONTIER ELEMENTARY SCHOOL



#### **SCHOOL # 1361** FUGUITT ELEMENTARY SCHOOL



#### SCHOOL # 1421 LYNCH ELEMENTARY SCH