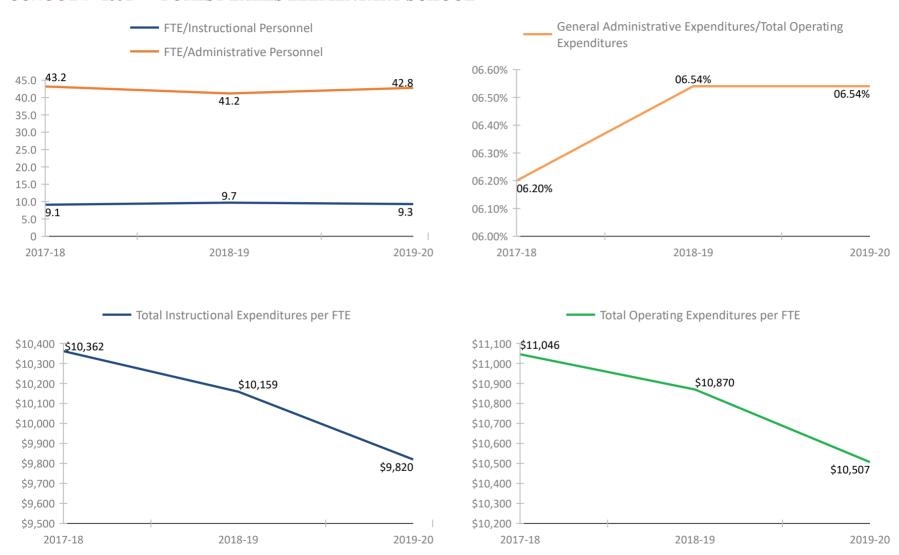

SCHOOL # 681 PAUL B. STEPHENS ESE CENTER



### SCHOOL # 711 CLEARWATER HIGH SCHOOL



### SCHOOL # 731 CLEARWATER FUNDAMENTAL MIDDLE SCHOOL



### **SCHOOL #** 751 COUNTRYSIDE HIGH SCHOOL



#### SCHOOL # 811 CROSS BAYOU ELEMENTARY SCHOOL



#### SCHOOL # 851 CURLEW CREEK ELEMENTARY SCHOOL





### SCHOOL # 991 LEILA DAVIS ELEMENTARY SCHOOL



#### SCHOOL # 1031 DIXIE M. HOLLINS HIGH SCHOOL



#### SCHOOL # 1071 DUNEDIN ELEMENTARY SCHOOL



#### SCHOOL # 1081 DUNEDIN HIGH SCHOOL



#### SCHOOL # 1091 DUNEDIN HIGHLAND MIDDLE SCHOOL



#### SCHOOL # 1131 EISENHOWER ELEMENTARY SCHOOL



#### SCHOOL # 1211 FAIRMOUNT PARK ELEMENTARY SCHOOL



#### SCHOOL # 1261 JOHN M. SEXTON ELEMENTARY SCHOOL



#### SCHOOL # 1281 FITZGERALD MIDDLE SCHOOL



#### SCHOOL # 1331 FOREST LAKES ELEMENTARY SCHOOL



#### SCHOOL # 1341 FRONTIER ELEMENTARY SCHOOL



#### **SCHOOL # 1361** FUGUITT ELEMENTARY SCHOOL



#### SCHOOL # 1421 LYNCH ELEMENTARY SCHOOL



#### SCHOOL # 1471 PERKINS ELEMENTARY SCHOOL



#### SCHOOL # 1481 GARRISON-JONES ELEMENTARY SCHOOL



#### SCHOOL # 1531 GIBBS HIGH SCHOOL



#### SCHOOL # 1691 GULFPORT MONTESSOURI ELEMENTARY SCHOOL



#### SCHOOL # 1781 HIGHLAND LAKES ELEMENTARY SCHOOL



#### SCHOOL # 1801 CALVIN A. HUNSINGER SCHOOL



#### **SCHOOL # 1811 HIGH POINT ELEMENTARY SCHOOL**



#### SCHOOL # 1821 DOUGLAS L. JAMERSON JR. ELEMENTARY



#### SCHOOL # 1961 LAKEVIEW FUNDAMENTAL ELEMENTARY



### FLORIDA DEPARTMENT OF EDUCATION SCHOOL DISTRICT FISCAL TRANSPARENCY, SECTION 1011.035(2)(a), F.S.

#### FY 2017-18 to FY 2019-20

#### SCHOOL # 2021 LAKEWOOD ELEMENTARY SCHO