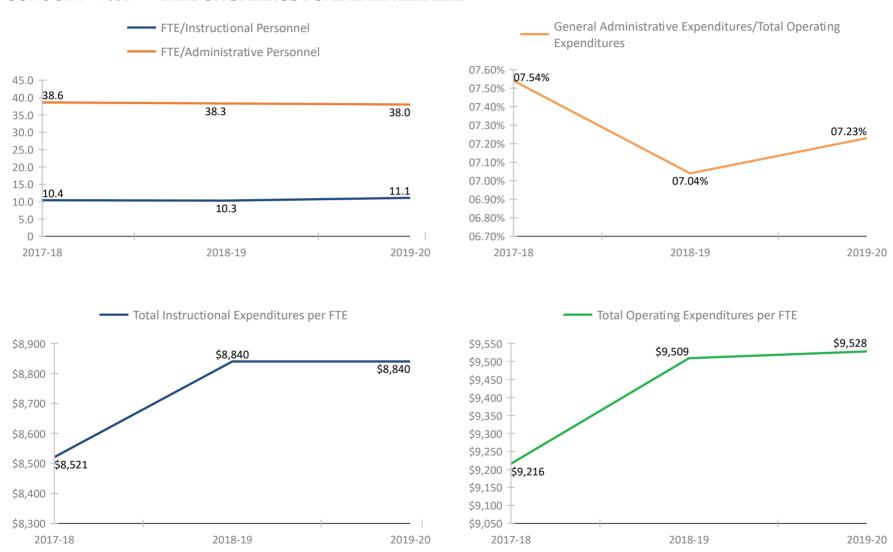

*SCHOOL # 3931** SEMINOLE MIDDLE SCHOOL



#### SCHOOL # 3961 SEVENTY-FOURTH ST. ELEMENTARY



#### SCHOOL # 4021 SHORE ACRES ELEMENTARY SCHOOL



### **SCHOOL # 4061** JOHN HOPKINS MIDDLE SCHOOL



#### SCHOOL # 4121 SKYCREST ELEMENTARY SCHOOL



#### SCHOOL # 4171 SKYVIEW ELEMENTARY SCHOOL



#### SCHOOL # 4331 STARKEY ELEMENTARY SCHOOL



#### SCHOOL # 4351 MARJORIE KINNAN RAWLINGS ELEM



#### SCHOOL # 4381 SUNSET HILLS ELEMENTARY SCHOOL



#### SCHOOL # 4491 TARPON SPRINGS ELEMENTARY SCHOOL



### **SCHOOL # 4521** TARPON SPRINGS HIGH SCHOOL



### SCHOOL # 4581 TARPON SPRINGS MIDDLE SCHOOL



### SCHOOL # 4591 NEW HEIGHTS ELEMENTARY SCHOOL



### SCHOOL # 4611 TYRONE MIDDLE SCHOOL



### SCHOOL # 4631 THURGOOD MARSHALL FUNDAMENTAL



### SCHOOL # 4661 TARPON SPRINGS FUNDAMENTAL ELE



### SCHOOL # 4681 PALM HARBOR UNIVERSITY HIGH



### SCHOOL # 4701 WALSINGHAM ELEMENTARY SCHOOL



### SCHOOL # 4771 WESTGATE ELEMENTARY SCHOOL



### SCHOOL # 4931 WOODLAWN ELEMENTARY SCHOOL



### SCHOOL # 6181 EAST LAKE HIGH SCHOOL



### SCHOOL # 6251 SOUTHERN OAK ELEMENTARY SCHOOL



### FLORIDA DEPARTMENT OF EDUCATION SCHOOL DISTRICT FISCAL TRANSPARENCY, SECTION 1011.035(2)(a), F.S.

### FY 2017-18 to FY 2019-20

### SCHOOL # 6261 CYPRESS WOODS ELEMENTARY SCHOOL



### SCHOOL # 6271 SUTHERLAND ELEMENTARY SCHOOL



### SCHOOL # 6281 LAKE ST. GEORGE ELEMENTARY SCHOOL



### SCHOOL # 6311 GULF BEACHES ELEMENTARY MAGNET SCHOOL



### SCHOOL # 6361 KINGS HIGHWAY ELEMENTARY MAGNET SCHOOL



### SCHOOL # 6371 PINELLAS GULF COAST ACADEMY



### SCHOOL # 6391 EAST LAKE MIDDLE SCHOOL ACADEMY