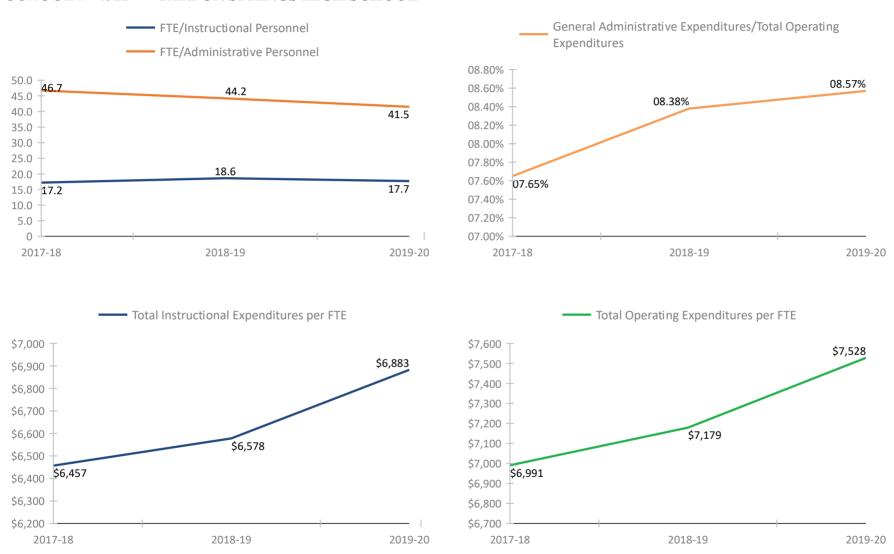

# SCHOOL # 3781 ST. PETERSBURG HIGH SCHOOL



#### SCHOOL # 3851 SAN JOSE ELEMENTARY SCHOOL



#### SCHOOL # 3871 SANDY LANE ELEMENTARY SCHOOL



#### SCHOOL # 3911 SEMINOLE ELEMENTARY SCHOOL



### **SCHOOL # 3921** SEMINOLE HIGH SCHOOL



### **SCHOOL # 3931** SEMINOLE MIDDLE SCHOOL



#### SCHOOL # 3961 SEVENTY-FOURTH ST. ELEMENTARY



#### SCHOOL # 4021 SHORE ACRES ELEMENTARY SCHOOL



### **SCHOOL # 4061** JOHN HOPKINS MIDDLE SCHOOL



#### SCHOOL # 4121 SKYCREST ELEMENTARY SCHOOL



#### SCHOOL # 4171 SKYVIEW ELEMENTARY SCHOOL



#### SCHOOL # 4331 STARKEY ELEMENTARY SCHOOL



#### SCHOOL # 4351 MARJORIE KINNAN RAWLINGS ELEM



#### SCHOOL # 4381 SUNSET HILLS ELEMENTARY SCHOOL



#### SCHOOL # 4491 TARPON SPRINGS ELEMENTARY SCHOOL



### **SCHOOL # 4521** TARPON SPRINGS HIGH SCHOOL



### SCHOOL # 4581 TARPON SPRINGS MIDDLE SCHOOL



### SCHOOL # 4591 NEW HEIGHTS ELEMENTARY SCHOOL



### SCHOOL # 4611 TYRONE MIDDLE SCHOOL



### SCHOOL # 4631 THURGOOD MARSHALL FUNDAMENTAL



### SCHOOL # 4661 TARPON SPRINGS FUNDAMENTAL ELE



### SCHOOL # 4681 PALM HARBOR UNIVERSITY HIGH



### SCHOOL # 4701 WALSINGHAM ELEMENTARY SCHOOL



### SCHOOL # 4771 WESTGATE ELEMENTARY SCHOOL



### SCHOOL # 4931 WOODLAWN ELEMENTARY SCHOOL



### SCHOOL # 6181 EAST LAKE HIGH SCHOOL



### SCHOOL # 6251 SOUTHERN OAK ELEMENTARY SCHOOL



### FLORIDA DEPARTMENT OF EDUCATION SCHOOL DISTRICT FISCAL TRANSPARENCY, SECTION 1011.035(2)(a), F.S.

### FY 2017-18 to FY 2019-20

### SCHOOL # 6261 CYPRESS WOODS ELEMENTARY SCHOOL



### SCHOOL # 6271 SUTHERLAND ELEMENTARY SCHOOL



### SCHOOL # 6281 LAKE ST.