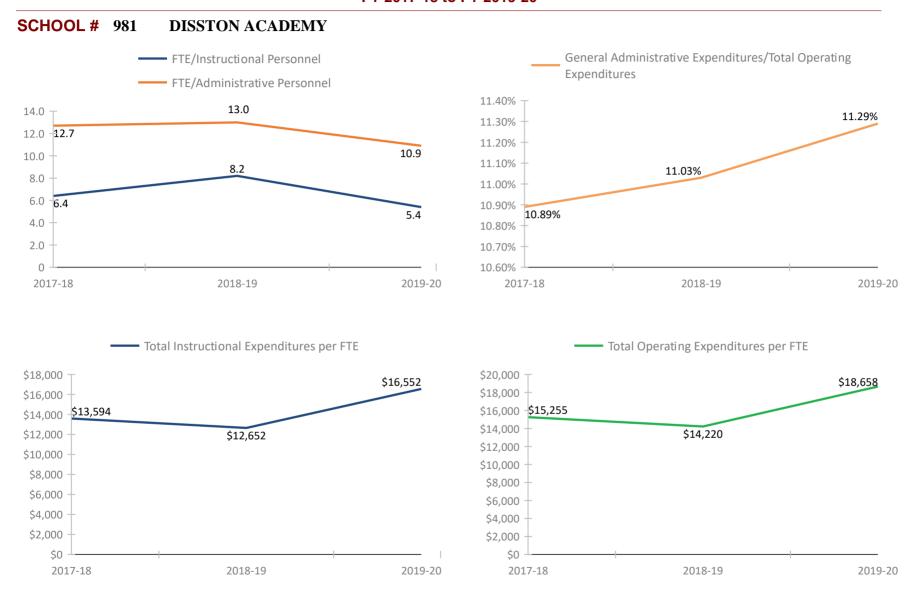

#### 1 1 2017-10 (0 1 1 2019-2

#### SCHOOL # 2431 MILDRED HELMS ELEMENTARY SCHOOL