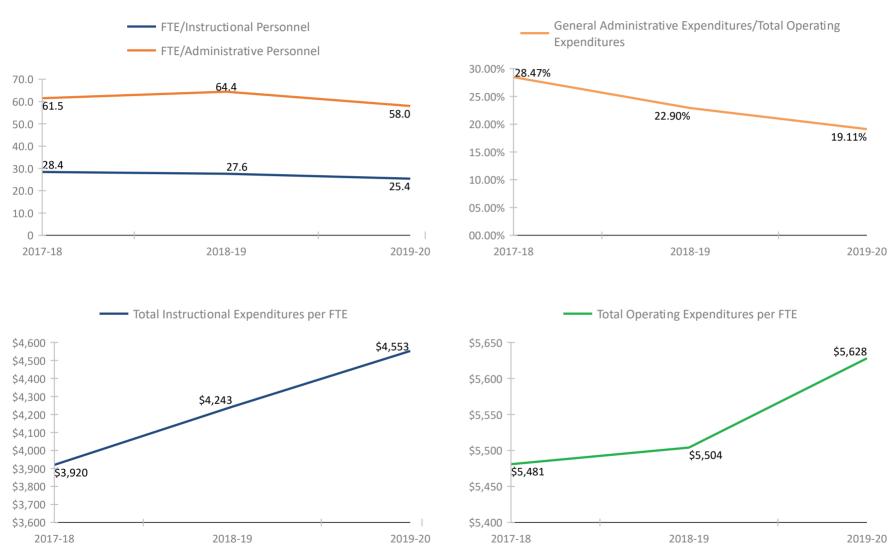

#### **SCHOOL # 7481** PLATO SEMINOLE General Administrative Expenditures/Total Operating FTE/Instructional Personnel Expenditures FTE/Administrative Personnel 09.00% 400.0 07.86% 363.2 08.00% 350.0 07.41% 07.00% 300.0 06.00% 250.0 05.00% 200.0 04.00% 150.0 03.00% 100.0 02.00% 90.8 90.4 01.00% | 01.56% 50.0 -36.3 21.4 0 00.00% 2017-18 2018-19 2019-20 2017-18 2018-19 2019-20 Total Instructional Expenditures per FTE Total Operating Expenditures per FTE \$8,000 \$7,400 \$7,228 \$7,115 \$7,183 \$7,200 \$7,000 \$6,619 \$7,000

\$6,000

\$5,000

\$4,000

\$3,000

\$2,000

\$1.000

\$0

2017-18

2018-19

\$6,800

\$6,600

\$6,400 \$6,200

\$6,000

\$5,800

\$5,600

\$5,400

2017-18

\$6,109

2019-20

2018-19

\$5,656

2019-20