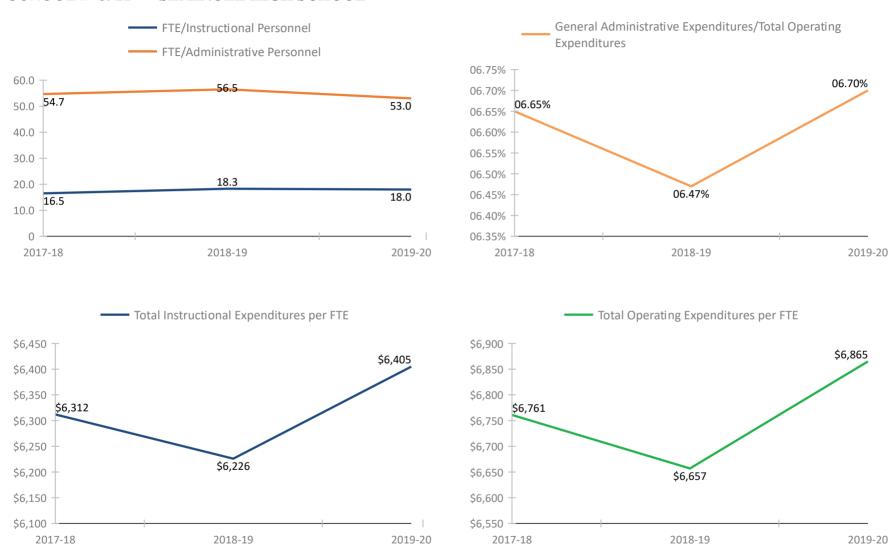

COBSON TECHNICAL HIGH SCHOOL AT SEMINOLE



#### SCHOOL # 3391 PINELLAS PARK ELEMENTARY SCHOOL



#### SCHOOL # 3411 PINELLAS PARK MIDDLE SCHOOL



#### SCHOOL # 3421 PINELLAS PARK HIGH SCHOOL



#### SCHOOL # 3431 PLUMB ELEMENTARY SCHOOL



#### SCHOOL # 3461 PONCE DE LEON ELEMENTARY SCHOOL



### **SCHOOL # 3511** RIDGECREST ELEMENTARY SCHOOL



#### SCHOOL # 3731 SAFETY HARBOR ELEMENTARY SCHOOL



#### **SCHOOL # 3741** SAFETY HARBOR MIDDLE SCHOOL



#### SCHOOL # 3751 SAWGRASS LAKE ELEMENTARY SCHOOL



#### SCHOOL # 3761 JAMES B. SANDERLIN PK-8



#### SCHOOL # 3781 ST. PETERSBURG HIGH SCHOOL



#### SCHOOL # 3851 SAN JOSE ELEMENTARY SCHOOL



#### SCHOOL # 3871 SANDY LANE ELEMENTARY SCHOOL



#### SCHOOL # 3911 SEMINOLE ELEMENTARY SCHOOL



### **SCHOOL # 3921** SEMINOLE HIGH SCHOOL



### **SCHOOL # 3931** SEMINOLE MIDDLE SCHOOL



#### SCHOOL # 3961 SEVENTY-FOURTH ST. ELEMENTARY



#### SCHOOL # 4021 SHORE ACRES ELEMENTARY SCHOOL



### **SCHOOL # 4061** JOHN HOPKINS MIDDLE SCHOOL



#### SCHOOL # 4121 SKYCREST ELEMENTARY SCHOOL



#### SCHOOL # 4171 SKYVIEW ELEMENTARY SCHOOL



#### SCHOOL # 4331 STARKEY ELEMENTARY SCHOOL



#### SCHOOL # 4351 MARJORIE KINNAN RAWLINGS ELEM



#### SCHOOL # 4381 SUNSET HILLS ELEMENTARY SCHOOL



#### SCHOOL # 4491 TARPON SPRINGS ELEMENTARY SCHOOL



### **SCHOOL # 4521** TARPON SPRINGS HIGH SCHOOL



### SCHOOL # 4581 TARPON SPRINGS MIDDLE SCHOOL



### SCHOOL # 4591 NEW HEIGHTS ELEMENTARY SCHOOL



### SCHOOL # 4611 TYRONE MIDDLE SCHOOL



### SCHOOL # 4631 THURGOOD MARSHALL FUNDAMENTAL



### SCHOOL # 4661 TARPON SPRINGS FUNDAMENTA