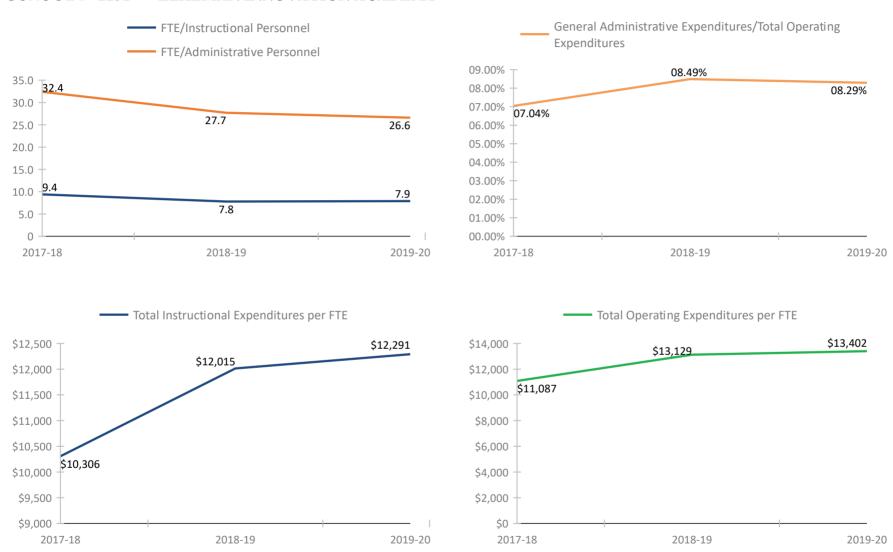

OOL



#### SCHOOL # 1481 GARRISON-JONES ELEMENTARY SCHOOL



#### SCHOOL # 1531 GIBBS HIGH SCHOOL



#### SCHOOL # 1691 GULFPORT MONTESSOURI ELEMENTARY SCHOOL



#### SCHOOL # 1781 HIGHLAND LAKES ELEMENTARY SCHOOL



#### SCHOOL # 1801 CALVIN A. HUNSINGER SCHOOL



#### **SCHOOL # 1811 HIGH POINT ELEMENTARY SCHOOL**



#### SCHOOL # 1821 DOUGLAS L. JAMERSON JR. ELEMENTARY



#### SCHOOL # 1961 LAKEVIEW FUNDAMENTAL ELEMENTARY



### FLORIDA DEPARTMENT OF EDUCATION SCHOOL DISTRICT FISCAL TRANSPARENCY, SECTION 1011.035(2)(a), F.S.

#### FY 2017-18 to FY 2019-20

#### SCHOOL # 2021 LAKEWOOD ELEMENTARY SCHOOL



#### SCHOOL # 2031 LAKEWOOD HIGH SCHOOL



### SCHOOL # 2081 LARGO HIGH SCHOOL



#### SCHOOL # 2141 LEALMAN AVENUE ELEMENTARY SCHOOL



#### SCHOOL # 2151 LEALMAN INNOVATION ACADEMY



#### SCHOOL # 2261 MADEIRA BEACH FUNDAMENTAL K-8



#### SCHOOL # 2281 MAXIMO ELEMENTARY SCHOOL



#### SCHOOL # 2301 MCMULLEN-BOOTH ELEMENTARY SCHOOL



#### SCHOOL # 2321 MEADOWLAWN MIDDLE SCHOOL



#### SCHOOL # 2371 MELROSE ELEMENTARY SCHOOL





#### 1 1 2017-10 (0 1 1 2019-2

#### SCHOOL # 2431 MILDRED HELMS ELEMENTARY SCHOOL



#### SCHOOL # 2441 CHI CHI RODRIQUEZ ACADEMY



#### SCHOOL # 2531 MOUNT VERNON ELEMENTARY SCHOOL



#### SCHOOL # 2581 NINA HARRIS ESE CENTER



#### SCHOOL # 2641 NORTHEAST HIGH SCHOOL



#### SCHOOL # 2691 NORTH SHORE ELEMENTARY SCHOOL



#### SCHOOL # 2791 NORTHWEST ELEMENTARY SCHOOL



#### SCHOOL # 2821 PINELLAS SECONDARY SCHOOL



#### SCHOOL # 2861 OAK GROVE MIDDLE SCHOOL



#### SCHOOL # 2921 OAKHURST ELEMENTARY SCHOOL



#### SCHOOL # 2961 OLDSMAR