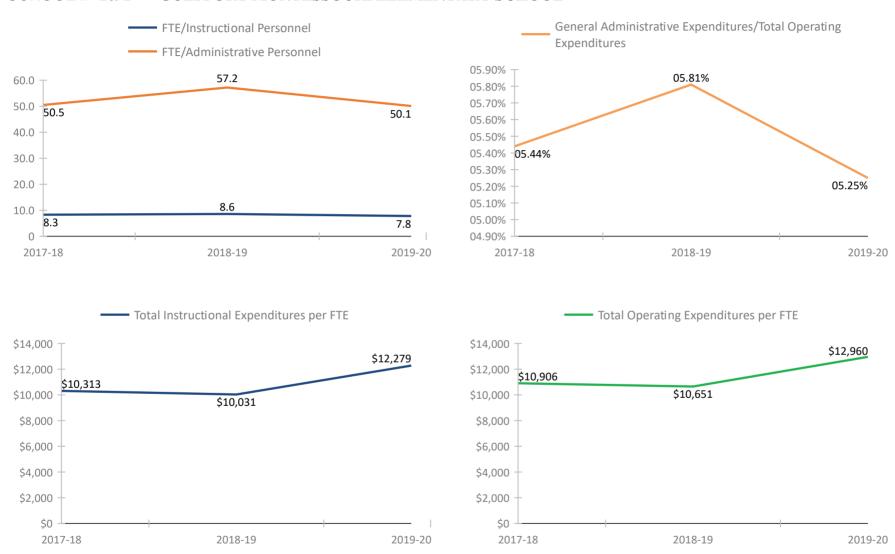

SCHOOL # 1031 DIXIE M. HOLLINS HIGH SCHOOL



#### SCHOOL # 1071 DUNEDIN ELEMENTARY SCHOOL



#### SCHOOL # 1081 DUNEDIN HIGH SCHOOL



#### SCHOOL # 1091 DUNEDIN HIGHLAND MIDDLE SCHOOL



#### SCHOOL # 1131 EISENHOWER ELEMENTARY SCHOOL



#### SCHOOL # 1211 FAIRMOUNT PARK ELEMENTARY SCHOOL



#### SCHOOL # 1261 JOHN M. SEXTON ELEMENTARY SCHOOL



#### SCHOOL # 1281 FITZGERALD MIDDLE SCHOOL



#### SCHOOL # 1331 FOREST LAKES ELEMENTARY SCHOOL



#### SCHOOL # 1341 FRONTIER ELEMENTARY SCHOOL



#### **SCHOOL # 1361** FUGUITT ELEMENTARY SCHOOL



#### SCHOOL # 1421 LYNCH ELEMENTARY SCHOOL



#### SCHOOL # 1471 PERKINS ELEMENTARY SCHOOL



#### SCHOOL # 1481 GARRISON-JONES ELEMENTARY SCHOOL



#### SCHOOL # 1531 GIBBS HIGH SCHOOL



#### SCHOOL # 1691 GULFPORT MONTESSOURI ELEMENTARY SCHOOL



#### SCHOOL # 1781 HIGHLAND LAKES ELEMENTARY SCHOOL



#### SCHOOL # 1801 CALVIN A. HUNSINGER SCHOOL



#### **SCHOOL # 1811 HIGH POINT ELEMENTARY SCHOOL**



#### SCHOOL # 1821 DOUGLAS L. JAMERSON JR. ELEMENTARY



#### SCHOOL # 1961 LAKEVIEW FUNDAMENTAL ELEMENTARY



### FLORIDA DEPARTMENT OF EDUCATION SCHOOL DISTRICT FISCAL TRANSPARENCY, SECTION 1011.035(2)(a), F.S.

#### FY 2017-18 to FY 2019-20

#### SCHOOL # 2021 LAKEWOOD ELEMENTARY SCHOOL



#### SCHOOL # 2031 LAKEWOOD HIGH SCHOOL



### SCHOOL # 2081 LARGO HIGH SCHOOL



#### SCHOOL # 2141 LEALMAN AVENUE ELEMENTARY SCHOOL



#### SCHOOL # 2151 LEALMAN INNOVATION ACADEMY



#### SCHOOL # 2261 MADEIRA BEACH FUNDAMENTAL K-8



#### SCHOOL # 2281 MAXIMO ELEMENTARY SCHOOL



#### SCHOOL # 2301 MCMULLEN-BOOTH ELEMENTARY SCHOOL



####