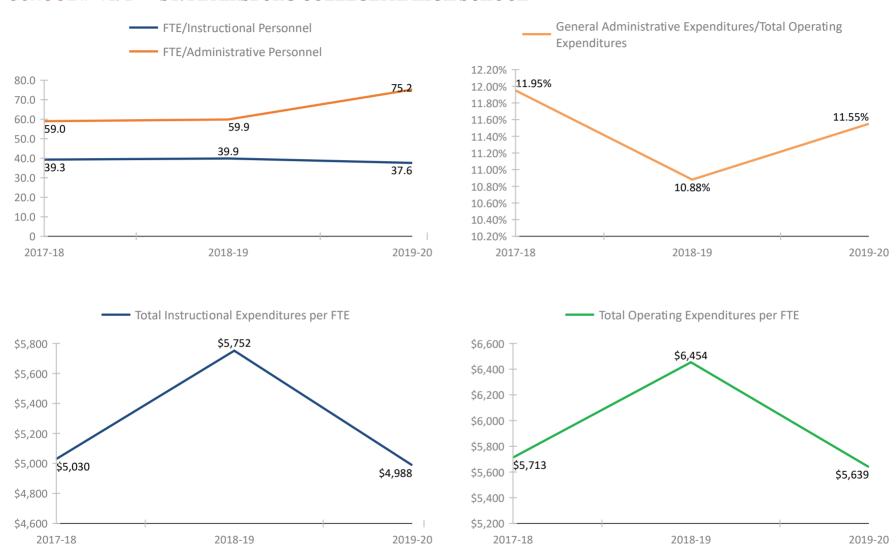

L # 6271 SUTHERLAND ELEMENTARY SCHOOL



### SCHOOL # 6281 LAKE ST. GEORGE ELEMENTARY SCHOOL



### SCHOOL # 6311 GULF BEACHES ELEMENTARY MAGNET SCHOOL



### SCHOOL # 6361 KINGS HIGHWAY ELEMENTARY MAGNET SCHOOL



### SCHOOL # 6371 PINELLAS GULF COAST ACADEMY



### SCHOOL # 6391 EAST LAKE MIDDLE SCHOOL ACADEMY OF ENGINEERING



### SCHOOL # 7004 PINELLAS VIRTUAL FRANCHISE



### **SCHOOL # 7006** PINELLAS VIRTUAL INSTRUCTION (COURSE OFFERINGS)







### SCHOOL # 7071 DROPOUT PREVENTION SCHOOL



### SCHOOL # 7073 EYES-E-NINI-HASSEE CAMP





### SCHOOL # 7131 ACADEMIE DA VINCI CHARTER SCHOOL



### **SCHOOL # 7151** ATHENIAN ACADEMY



### SCHOOL # 7171 PINELLAS PREPARATORY ACADEMY



### SCHOOL # 7181 PLATO ACADEMY CLEARWATER



### SCHOOL # 7191 ST. PETERSBURG COLLEGIATE HIGH SCHOOL



### SCHOOL # 7201 ALFRED ADLER ELEMENTARY SCHOOL



### SCHOOL # 7271 PINELLAS PRIMARY ACADEMY



### SCHOOL # 7281 PLATO ACADEMY PALM HARBOR CHARTER SCHOOL



### SCHOOL # 7291 PINELLAS ACADEMY OF MATH AND SCIENCE



### SCHOOL # 7331 DISCOVERY ACADEMY OF SCIENCE



#### SCHOOL # 7381 PLATO ACADEMY LARGO CHARTER SCHOOL



#### FLORIDA DEPARTMENT OF EDUCATION SCHOOL DISTRICT FISCAL TRANSPARENCY, SECTION 1011.035(2)(a), F.S.

FY 2017-18 to FY 2019-20

#### SCHOOL # 7411 ST. PETERSBURG COLLEGIATE HIGH SCHOOL NORTH PINELLAS



#### **SCHOOL # 7481** PLATO SEMINOLE General Administrative Expenditures/Total Operating FTE/Instructional Personnel Expenditures FTE/Administrative Personnel 09.00% 400.0 07.86% 363.2 08.00% 350.0 07.41% 07.00% 300.0 06.00% 250.0 05.00% 200.0 04.00% 150.0 03.00% 100