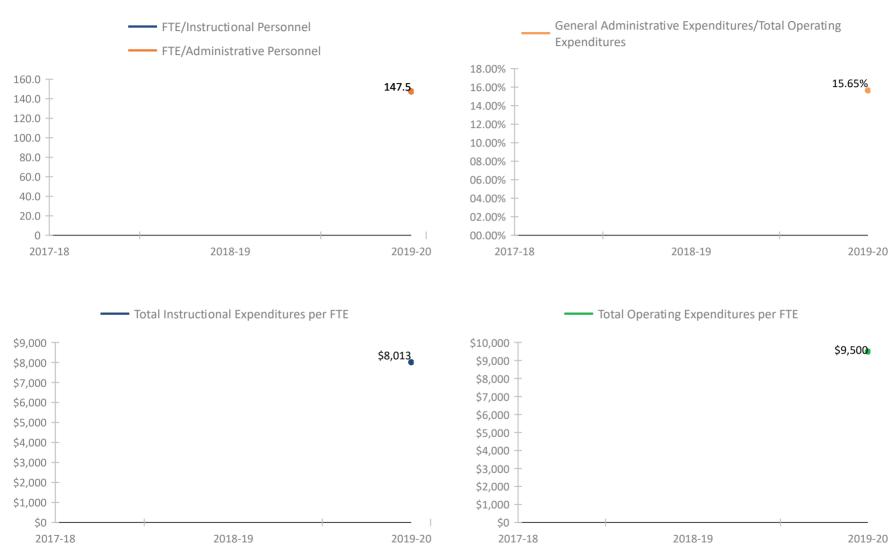

INI-HASSEE CAMP





### SCHOOL # 7131 ACADEMIE DA VINCI CHARTER SCHOOL



### **SCHOOL # 7151** ATHENIAN ACADEMY



### SCHOOL # 7171 PINELLAS PREPARATORY ACADEMY



### SCHOOL # 7181 PLATO ACADEMY CLEARWATER



### SCHOOL # 7191 ST. PETERSBURG COLLEGIATE HIGH SCHOOL



### SCHOOL # 7201 ALFRED ADLER ELEMENTARY SCHOOL



### SCHOOL # 7271 PINELLAS PRIMARY ACADEMY



### SCHOOL # 7281 PLATO ACADEMY PALM HARBOR CHARTER SCHOOL



### SCHOOL # 7291 PINELLAS ACADEMY OF MATH AND SCIENCE



### SCHOOL # 7331 DISCOVERY ACADEMY OF SCIENCE



#### SCHOOL # 7381 PLATO ACADEMY LARGO CHARTER SCHOOL



#### FLORIDA DEPARTMENT OF EDUCATION SCHOOL DISTRICT FISCAL TRANSPARENCY, SECTION 1011.035(2)(a), F.S.

FY 2017-18 to FY 2019-20

#### SCHOOL # 7411 ST. PETERSBURG COLLEGIATE HIGH SCHOOL NORTH PINELLAS



#### **SCHOOL # 7481** PLATO SEMINOLE General Administrative Expenditures/Total Operating FTE/Instructional Personnel Expenditures FTE/Administrative Personnel 09.00% 400.0 07.86% 363.2 08.00% 350.0 07.41% 07.00% 300.0 06.00% 250.0 05.00% 200.0 04.00% 150.0 03.00% 100.0 02.00% 90.8 90.4 01.00% | 01.56% 50.0 -36.3 21.4 0 00.00% 2017-18 2018-19 2019-20 2017-18 2018-19 2019-20 Total Instructional Expenditures per FTE Total Operating Expenditures per FTE \$8,000 \$7,400 \$7,228 \$7,115 \$7,183 \$7,200 \$7,000 \$6,619 \$7,000

\$6,000

\$5,000

\$4,000

\$3,000

\$2,000

\$1.000

\$0

2017-18

2018-19



\$6,800

\$6,600

\$6,400 \$6,200

\$6,000

\$5,800

\$5,600

\$5,400

2017-18

\$6,109

2019-20

2018-19

\$5,656

2019-20

#### SCHOOL # 7491 PINELLAS MYCROSCHOOL OF INTEGRATED ACADEMICS AN