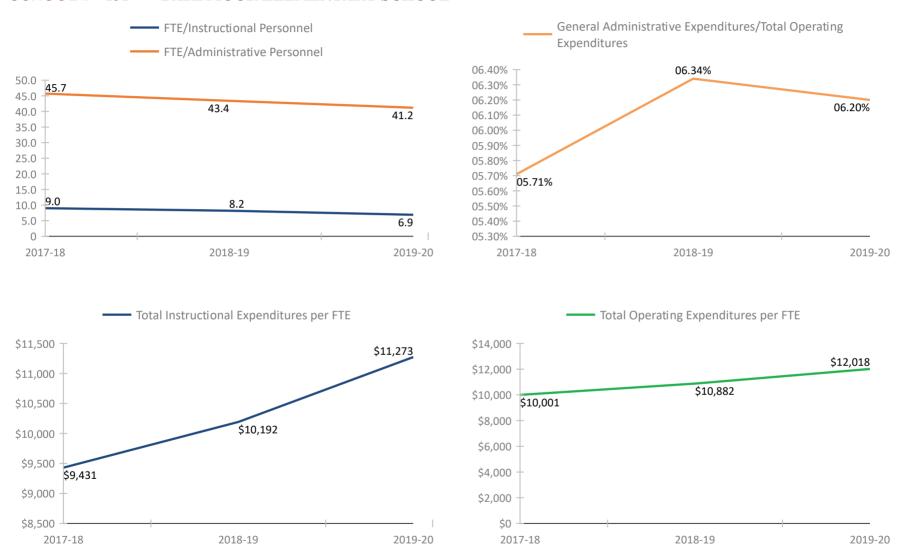

### SCHOOL # 51 ANONA ELEMENTARY SCHOOL



### SCHOOL # 111 AZALEA ELEMENTARY SCHOOL



### SCHOOL # 121 AZALEA MIDDLE SCHOOL



#### SCHOOL # 131 BARDMOOR ELEMENTARY SCHOOL



#### SCHOOL # 141 LARGO MIDDLE SCHOOL



### SCHOOL # 151 BAUDER ELEMENTARY SCHOOL



#### **SCHOOL #** 161 BAY POINT ELEMENTARY SCHOOL



#### SCHOOL # 171 BAY POINT MIDDLE SCHOOL



### SCHOOL # 231 BAY VISTA FUNDAMENTAL ELEMENTARY SCHOOL



### **SCHOOL # 251** BAYSIDE HIGH SCHOOL



#### SCHOOL # 271 BEAR CREEK ELEMENTARY SCHOOL



#### SCHOOL # 321 BELCHER ELEMENTARY SCHOOL



### SCHOOL # 371 BELLEAIR ELEMENTARY SCHOOL



#### SCHOOL # 391 BLANTON ELEMENTARY SCHOOL



### SCHOOL # 431 BOCA CIEGA HIGH SCHOOL



### SCHOOL # 441 BROOKER CREEK ELEMENTARY SCHOOL



### SCHOOL # 481 CAMPBELL PARK ELEMENTARY SCHOOL





### SCHOOL # 531 JOSEPH L. CARWISE MIDDLE SCHOOL



### SCHOOL # 681 PAUL B. STEPHENS ESE CENTER



### SCHOOL # 711 CLEARWATER HIGH SCHOOL



### SCHOOL # 731 CLEARWATER