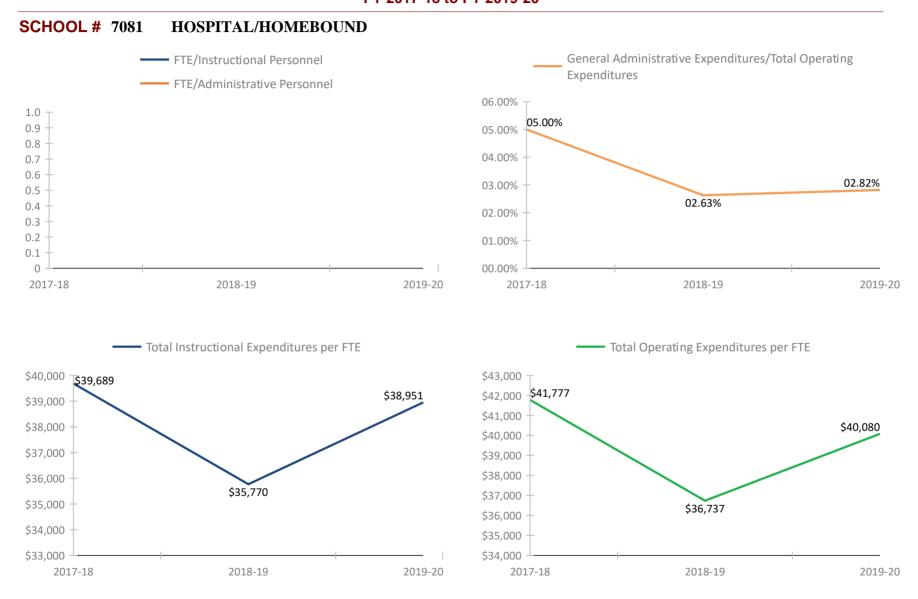

### SCHOOL # 6251 SOUTHERN OAK ELEMENTARY SCHOOL



### FLORIDA DEPARTMENT OF EDUCATION SCHOOL DISTRICT FISCAL TRANSPARENCY, SECTION 1011.035(2)(a), F.S.

### FY 2017-18 to FY 2019-20

### SCHOOL # 6261 CYPRESS WOODS ELEMENTARY SCHOOL



### SCHOOL # 6271 SUTHERLAND ELEMENTARY SCHOOL



### SCHOOL # 6281 LAKE ST. GEORGE ELEMENTARY SCHOOL



### SCHOOL # 6311 GULF BEACHES ELEMENTARY MAGNET SCHOOL



### SCHOOL # 6361 KINGS HIGHWAY ELEMENTARY MAGNET SCHOOL



### SCHOOL # 6371 PINELLAS GULF COAST ACADEMY



### SCHOOL # 6391 EAST LAKE MIDDLE SCHOOL ACADEMY OF ENGINEERING



### SCHOOL # 7004 PINELLAS VIRTUAL FRANCHISE



### **SCHOOL # 7006** PINELLAS VIRTUAL INSTRUCTION (COURSE OFFERINGS)







### SCHOOL # 7071 DROPOUT PREVENTION SCHOOL



### SCHOOL # 7073 EYES-E-NINI-HASSEE CAMP





### SCHOOL # 7131 ACADEMIE DA VINCI CHARTER SCHOOL



### **SCHOOL # 7151** ATHENIAN ACADEMY



### SCHOOL # 7171 PINELLAS PREPARATORY ACADEMY



### SCHOOL # 7181 PLATO ACADEMY CLEARWATER



### SCHOOL # 7191 ST. PETERSBURG COLLEGIATE HIGH SCHOOL



### SCHOOL # 7201 ALFRED ADLER ELEMENTARY SCHOOL



### SCHOOL # 7271 PINELLAS PRIMARY ACADEMY



### SCHOOL # 7281 PLATO ACADEMY PALM HARBOR CHARTER SCHOOL



### SCHOOL # 7291 PINELLAS ACADEMY OF MATH AND SCIENCE



### SCHOOL # 7331 DISCOVERY ACADEMY OF SCIENCE



#### SCHOOL # 7381 PLATO ACADEMY LARGO CHARTER SCHOOL



#### FLORIDA DEPARTMENT OF EDUCATION SCHOOL DISTRICT FISCAL TRANSPARENCY, SECTION 1011.035(2)(a), F.S.

FY 2017-18 to FY 2019-20

#### SCHOOL # 7411 ST. PETERSBURG COLLEGIATE HIGH SCHOOL NORTH PINELLAS



#### **SCHOOL # 7