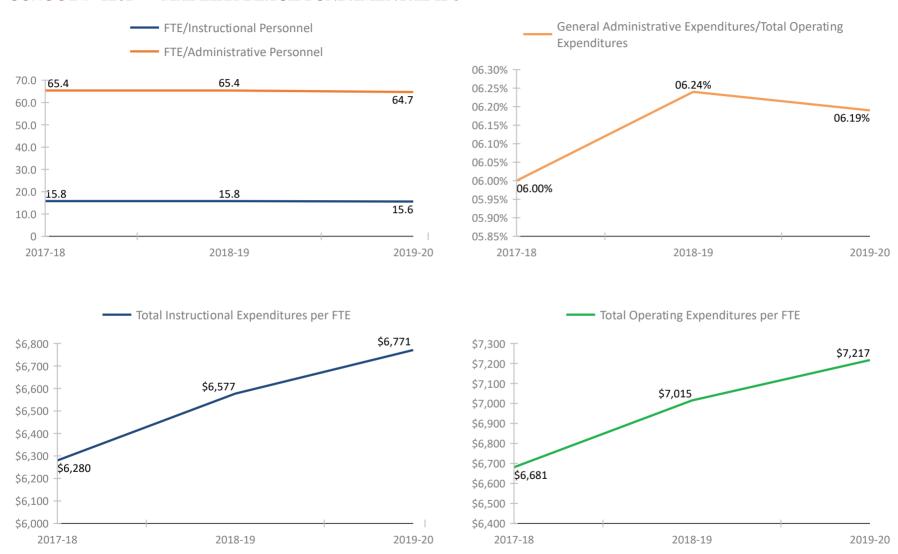

SCHOOL



#### SCHOOL # 1531 GIBBS HIGH SCHOOL



#### SCHOOL # 1691 GULFPORT MONTESSOURI ELEMENTARY SCHOOL



#### SCHOOL # 1781 HIGHLAND LAKES ELEMENTARY SCHOOL



#### SCHOOL # 1801 CALVIN A. HUNSINGER SCHOOL



#### **SCHOOL # 1811 HIGH POINT ELEMENTARY SCHOOL**



#### SCHOOL # 1821 DOUGLAS L. JAMERSON JR. ELEMENTARY



#### SCHOOL # 1961 LAKEVIEW FUNDAMENTAL ELEMENTARY



### FLORIDA DEPARTMENT OF EDUCATION SCHOOL DISTRICT FISCAL TRANSPARENCY, SECTION 1011.035(2)(a), F.S.

#### FY 2017-18 to FY 2019-20

#### SCHOOL # 2021 LAKEWOOD ELEMENTARY SCHOOL



#### SCHOOL # 2031 LAKEWOOD HIGH SCHOOL



### SCHOOL # 2081 LARGO HIGH SCHOOL



#### SCHOOL # 2141 LEALMAN AVENUE ELEMENTARY SCHOOL



#### SCHOOL # 2151 LEALMAN INNOVATION ACADEMY



#### SCHOOL # 2261 MADEIRA BEACH FUNDAMENTAL K-8



#### SCHOOL # 2281 MAXIMO ELEMENTARY SCHOOL



#### SCHOOL # 2301 MCMULLEN-BOOTH ELEMENTARY SCHOOL



#### SCHOOL # 2321 MEADOWLAWN MIDDLE SCHOOL



#### SCHOOL # 2371 MELROSE ELEMENTARY SCHOOL





#### 1 1 2017-10 (0 1 1 2019-2

#### SCHOOL # 2431 MILDRED HELMS ELEMENTARY SCHOOL



#### SCHOOL # 2441 CHI CHI RODRIQUEZ ACADEMY



#### SCHOOL # 2531 MOUNT VERNON ELEMENTARY SCHOOL



#### SCHOOL # 2581 NINA HARRIS ESE CENTER



#### SCHOOL # 2641 NORTHEAST HIGH SCHOOL



#### SCHOOL # 2691 NORTH SHORE ELEMENTARY SCHOOL



#### SCHOOL # 2791 NORTHWEST ELEMENTARY SCHOOL



#### SCHOOL # 2821 PINELLAS SECONDARY SCHOOL



#### SCHOOL # 2861 OAK GROVE MIDDLE SCHOOL



#### SCHOOL # 2921 OAKHURST ELEMENTARY SCHOOL



#### SCHOOL # 2961 OLDSMAR ELEMENTARY SCHOOL



#### SCHOOL # 3021 ORANGE GROV