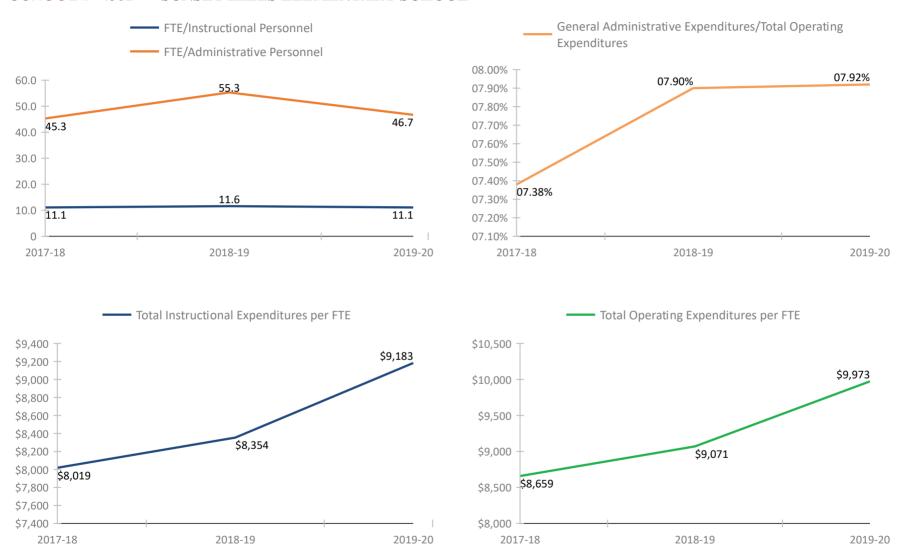

#### SCHOOL # 3751 SAWGRASS LAKE ELEMENTARY SCHOOL



#### SCHOOL # 3761 JAMES B. SANDERLIN PK-8



#### SCHOOL # 3781 ST. PETERSBURG HIGH SCHOOL



#### SCHOOL # 3851 SAN JOSE ELEMENTARY SCHOOL



#### SCHOOL # 3871 SANDY LANE ELEMENTARY SCHOOL



#### SCHOOL # 3911 SEMINOLE ELEMENTARY SCHOOL



### **SCHOOL # 3921** SEMINOLE HIGH SCHOOL



### **SCHOOL # 3931** SEMINOLE MIDDLE SCHOOL



#### SCHOOL # 3961 SEVENTY-FOURTH ST. ELEMENTARY



#### SCHOOL # 4021 SHORE ACRES ELEMENTARY SCHOOL



### **SCHOOL # 4061** JOHN HOPKINS MIDDLE SCHOOL



#### SCHOOL # 4121 SKYCREST ELEMENTARY SCHOOL



#### SCHOOL # 4171 SKYVIEW ELEMENTARY SCHOOL



#### SCHOOL # 4331 STARKEY ELEMENTARY SCHOOL



#### SCHOOL # 4351 MARJORIE KINNAN RAWLINGS ELEM



#### SCHOOL # 4381 SUNSET HILLS ELEMENTARY SCHOOL



#### SCHOOL # 4491 TARPON SPRINGS ELEMENTARY SCHOOL



### **SCHOOL # 4521** TARPON SPRINGS HIGH SCHOOL



### SCHOOL # 4581 TARPON SPRINGS MIDDLE SCHOOL



### SCHOOL # 4591 NEW HEIGHTS ELEMENTARY SCHOOL



### SCHOOL # 4611 TYRONE MIDDLE SCHOOL



### SCHOOL # 4631 THURGOOD MARSHALL FUNDAMENTAL



### SCHOOL # 4661 TARPON SPRINGS FUNDAMENTAL ELE



### SCHOOL # 4681 PALM HARBOR UNIVERSITY HIGH



### SCHOOL # 4701 WALSINGHAM ELEMENTARY SCHOOL



### SCHOOL # 4771 WESTGATE ELEMENTARY SCHOOL



### SCHOOL # 4931 WOODLAWN ELEMENTARY SCHOOL



### SCHOOL # 6181 EAST LAKE HIGH SCHOOL



### SCHOOL # 6251 SOUTHERN OAK ELEMENTARY SCHOOL



### FLORIDA DEPARTMENT OF EDUCATION SCHOOL DISTRICT FISCAL TRANSPARENCY, SECTION 1011.035(2)(a), F.S.

### FY 2017-18 to FY 2019-20

### SCHOOL # 6261 CYPR