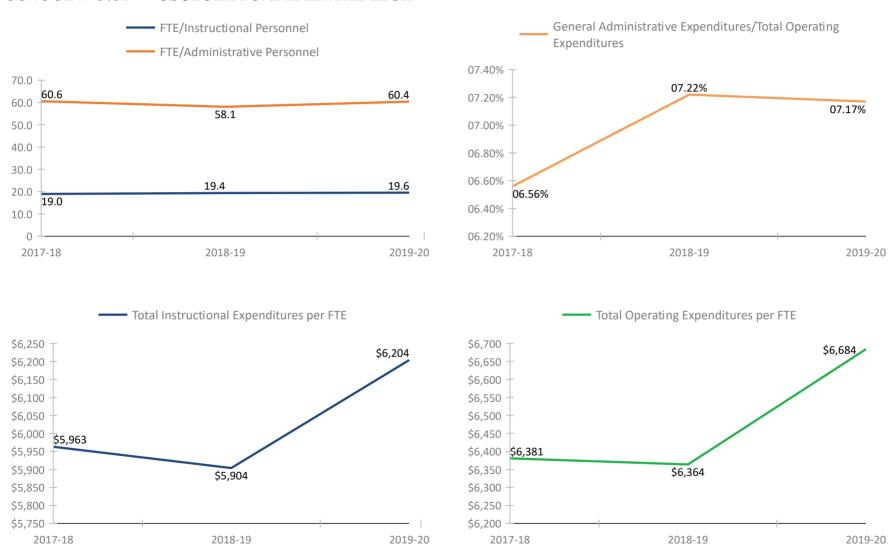

MCMULLEN-BOOTH ELEMENTARY SCHOOL



#### SCHOOL # 2321 MEADOWLAWN MIDDLE SCHOOL



#### SCHOOL # 2371 MELROSE ELEMENTARY SCHOOL





#### 1 1 2017-10 (0 1 1 2019-2

#### SCHOOL # 2431 MILDRED HELMS ELEMENTARY SCHOOL



#### SCHOOL # 2441 CHI CHI RODRIQUEZ ACADEMY



#### SCHOOL # 2531 MOUNT VERNON ELEMENTARY SCHOOL



#### SCHOOL # 2581 NINA HARRIS ESE CENTER



#### SCHOOL # 2641 NORTHEAST HIGH SCHOOL



#### SCHOOL # 2691 NORTH SHORE ELEMENTARY SCHOOL



#### SCHOOL # 2791 NORTHWEST ELEMENTARY SCHOOL



#### SCHOOL # 2821 PINELLAS SECONDARY SCHOOL



#### SCHOOL # 2861 OAK GROVE MIDDLE SCHOOL



#### SCHOOL # 2921 OAKHURST ELEMENTARY SCHOOL



#### SCHOOL # 2961 OLDSMAR ELEMENTARY SCHOOL



#### SCHOOL # 3021 ORANGE GROVE ELEMENTARY SCHOOL



#### SCHOOL # 3031 OSCEOLA FUNDAMENTAL HIGH



#### SCHOOL # 3041 OSCEOLA MIDDLE SCHOOL



#### SCHOOL # 3071 OZONA ELEMENTARY SCHOOL



#### SCHOOL # 3131 CURTIS FUNDAMENTAL ELEMENTARY



#### SCHOOL # 3181 ELISA NELSON ELEMENTARY



#### SCHOOL # 3191 PALM HARBOR MIDDLE SCHOOL



#### SCHOOL # 3231 RICHARD L. SANDERS SCHOOL



#### SCHOOL # 3281 PASADENA FUNDAMENTAL ELEMENTARY SCHOOL



#### **SCHOOL # 3341** CLEARWATER INTERMEDIATE



#### SCHOOL # 3361 PINELLAS CENTRAL ELEMENTARY SCHOOL



#### SCHOOL # 3371 RICHARD O JACOBSON TECHNICAL HIGH SCHOOL AT SEMINOLE



#### SCHOOL # 3391 PINELLAS PARK ELEMENTARY SCHOOL



#### SCHOOL # 3411 PINELLAS PARK MIDDLE SCHOOL



#### SCHOOL # 3421 PINELLAS PARK HIGH SCHOOL



#### SCHOOL # 3431 PLUMB ELEMENTARY SCHOOL



#### SCHOOL # 3461 PONCE DE LEON ELEMENTARY SCHOOL



### **SCHOOL # 3511