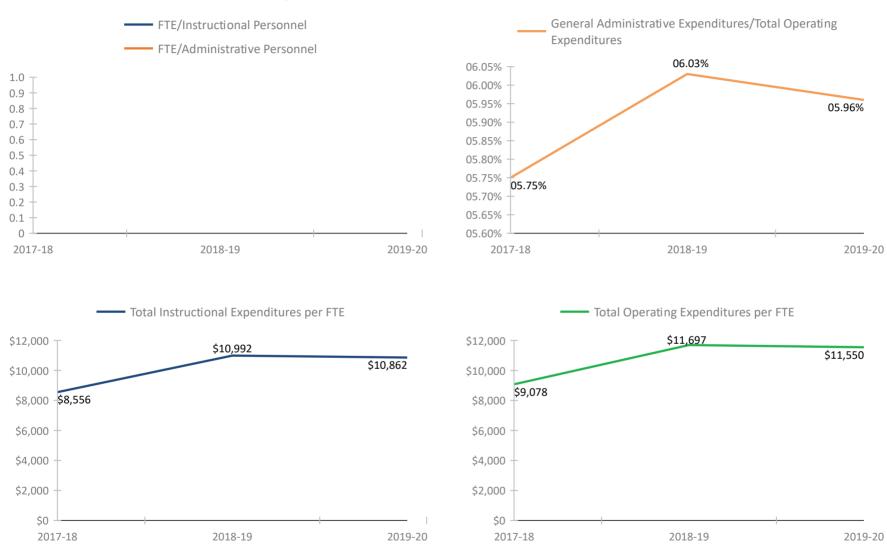

CHOOL # 1961 LAKEVIEW FUNDAMENTAL ELEMENTARY



### FLORIDA DEPARTMENT OF EDUCATION SCHOOL DISTRICT FISCAL TRANSPARENCY, SECTION 1011.035(2)(a), F.S.

#### FY 2017-18 to FY 2019-20

#### SCHOOL # 2021 LAKEWOOD ELEMENTARY SCHOOL



#### SCHOOL # 2031 LAKEWOOD HIGH SCHOOL



### SCHOOL # 2081 LARGO HIGH SCHOOL



#### SCHOOL # 2141 LEALMAN AVENUE ELEMENTARY SCHOOL



#### SCHOOL # 2151 LEALMAN INNOVATION ACADEMY



#### SCHOOL # 2261 MADEIRA BEACH FUNDAMENTAL K-8



#### SCHOOL # 2281 MAXIMO ELEMENTARY SCHOOL



#### SCHOOL # 2301 MCMULLEN-BOOTH ELEMENTARY SCHOOL



#### SCHOOL # 2321 MEADOWLAWN MIDDLE SCHOOL



#### SCHOOL # 2371 MELROSE ELEMENTARY SCHOOL





#### 1 1 2017-10 (0 1 1 2019-2

#### SCHOOL # 2431 MILDRED HELMS ELEMENTARY SCHOOL



#### SCHOOL # 2441 CHI CHI RODRIQUEZ ACADEMY



#### SCHOOL # 2531 MOUNT VERNON ELEMENTARY SCHOOL



#### SCHOOL # 2581 NINA HARRIS ESE CENTER



#### SCHOOL # 2641 NORTHEAST HIGH SCHOOL



#### SCHOOL # 2691 NORTH SHORE ELEMENTARY SCHOOL



#### SCHOOL # 2791 NORTHWEST ELEMENTARY SCHOOL



#### SCHOOL # 2821 PINELLAS SECONDARY SCHOOL



#### SCHOOL # 2861 OAK GROVE MIDDLE SCHOOL



#### SCHOOL # 2921 OAKHURST ELEMENTARY SCHOOL



#### SCHOOL # 2961 OLDSMAR ELEMENTARY SCHOOL



#### SCHOOL # 3021 ORANGE GROVE ELEMENTARY SCHOOL



#### SCHOOL # 3031 OSCEOLA FUNDAMENTAL HIGH



#### SCHOOL # 3041 OSCEOLA MIDDLE SCHOOL



#### SCHOOL # 3071 OZONA ELEMENTARY SCHOOL



#### SCHOOL # 3131 CURTIS FUNDAMENTAL ELEMENTARY



#### SCHOOL # 3181 ELISA NELSON ELEMENTARY



#### SCHOOL # 3191 PALM HARBOR MIDDLE SCHOOL



#### SCHOOL # 3231 RICHARD