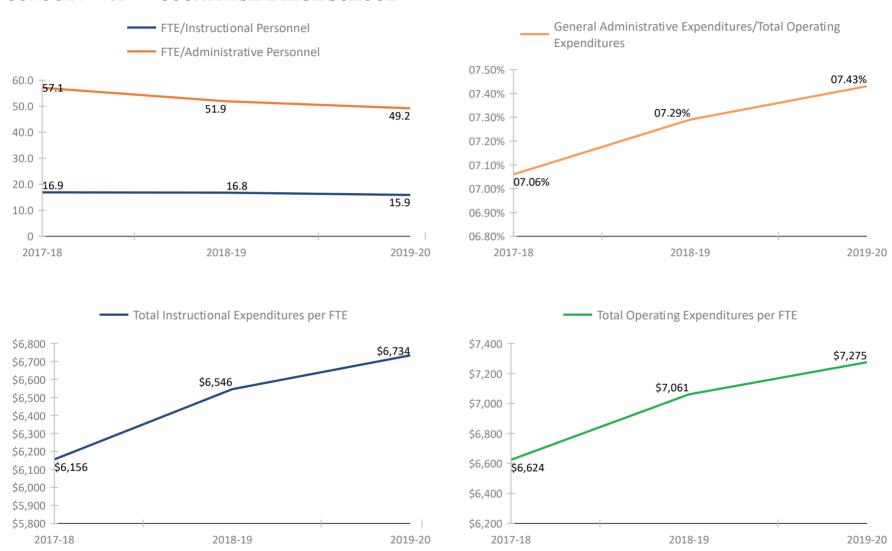

Y SCHOOL



#### **SCHOOL #** 161 BAY POINT ELEMENTARY SCHOOL



#### SCHOOL # 171 BAY POINT MIDDLE SCHOOL



### SCHOOL # 231 BAY VISTA FUNDAMENTAL ELEMENTARY SCHOOL



### **SCHOOL # 251** BAYSIDE HIGH SCHOOL



#### SCHOOL # 271 BEAR CREEK ELEMENTARY SCHOOL



#### SCHOOL # 321 BELCHER ELEMENTARY SCHOOL



### SCHOOL # 371 BELLEAIR ELEMENTARY SCHOOL



#### SCHOOL # 391 BLANTON ELEMENTARY SCHOOL



### SCHOOL # 431 BOCA CIEGA HIGH SCHOOL



### SCHOOL # 441 BROOKER CREEK ELEMENTARY SCHOOL



### SCHOOL # 481 CAMPBELL PARK ELEMENTARY SCHOOL





### SCHOOL # 531 JOSEPH L. CARWISE MIDDLE SCHOOL



### SCHOOL # 681 PAUL B. STEPHENS ESE CENTER



### SCHOOL # 711 CLEARWATER HIGH SCHOOL



### SCHOOL # 731 CLEARWATER FUNDAMENTAL MIDDLE SCHOOL



### **SCHOOL #** 751 COUNTRYSIDE HIGH SCHOOL



#### SCHOOL # 811 CROSS BAYOU ELEMENTARY SCHOOL



#### SCHOOL # 851 CURLEW CREEK ELEMENTARY SCHOOL





### SCHOOL # 991 LEILA DAVIS ELEMENTARY SCHOOL



#### SCHOOL # 1031 DIXIE M. HOLLINS HIGH SCHOOL



#### SCHOOL # 1071 DUNEDIN ELEMENTARY SCHOOL



#### SCHOOL # 1081 DUNEDIN HIGH SCHOOL



#### SCHOOL # 1091 DUNEDIN HIGHLAND MIDDLE SCHOOL



#### SCHOOL # 1131 EISENHOWER ELEMENTARY SCHOOL



#### SCHOOL # 1211 FAIRMOUNT PARK ELEMENTARY SCHOOL



#### SCHOOL # 1261 JOHN M. SEXTON ELEMENTARY SCHOOL



#### SCHOOL # 1281 FITZGERALD MIDDLE SCHOOL



#### SCHOOL # 1331 FOREST LAKES ELEMENTARY SCHOOL



#### SCHOOL # 1341 FRONTIER ELEMENTARY SCHOOL



#### **SCHOOL # 1361** FUGUITT ELEMENTARY SCHOOL



#### SCHOOL # 1421 LYNCH ELEMENTARY SCHOOL



#### SCHOOL # 1471 PERKINS ELEMENTARY SCH