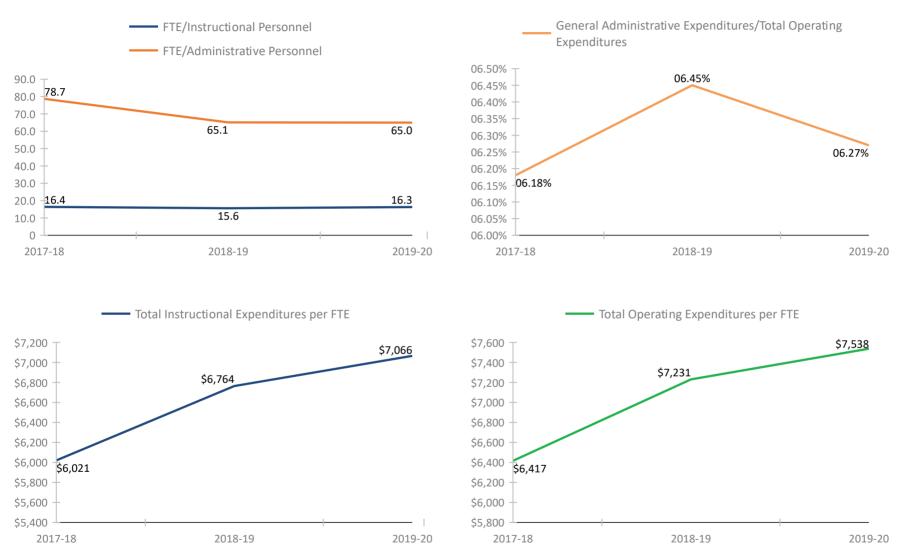

81 PALM HARBOR UNIVERSITY HIGH



### SCHOOL # 4701 WALSINGHAM ELEMENTARY SCHOOL



### SCHOOL # 4771 WESTGATE ELEMENTARY SCHOOL



### SCHOOL # 4931 WOODLAWN ELEMENTARY SCHOOL



### SCHOOL # 6181 EAST LAKE HIGH SCHOOL



### SCHOOL # 6251 SOUTHERN OAK ELEMENTARY SCHOOL



### FLORIDA DEPARTMENT OF EDUCATION SCHOOL DISTRICT FISCAL TRANSPARENCY, SECTION 1011.035(2)(a), F.S.

### FY 2017-18 to FY 2019-20

### SCHOOL # 6261 CYPRESS WOODS ELEMENTARY SCHOOL



### SCHOOL # 6271 SUTHERLAND ELEMENTARY SCHOOL



### SCHOOL # 6281 LAKE ST. GEORGE ELEMENTARY SCHOOL



### SCHOOL # 6311 GULF BEACHES ELEMENTARY MAGNET SCHOOL



### SCHOOL # 6361 KINGS HIGHWAY ELEMENTARY MAGNET SCHOOL



### SCHOOL # 6371 PINELLAS GULF COAST ACADEMY



### SCHOOL # 6391 EAST LAKE MIDDLE SCHOOL ACADEMY OF ENGINEERING



### SCHOOL # 7004 PINELLAS VIRTUAL FRANCHISE



### **SCHOOL # 7006** PINELLAS VIRTUAL INSTRUCTION (COURSE OFFERINGS)







### SCHOOL # 7071 DROPOUT PREVENTION SCHOOL



### SCHOOL # 7073 EYES-E-NINI-HASSEE CAMP





### SCHOOL # 7131 ACADEMIE DA VINCI CHARTER SCHOOL



### **SCHOOL # 7151** ATHENIAN ACADEMY



### SCHOOL # 7171 PINELLAS PREPARATORY ACADEMY



### SCHOOL # 7181 PLATO ACADEMY CLEARWATER



### SCHOOL # 7191 ST. PETERSBURG COLLEGIATE HIGH SCHOOL



### SCHOOL # 7201 ALFRED ADLER ELEMENTARY SCHOOL



### SCHOOL # 7271 PINELLAS PRIMARY ACADEMY



### SCHOOL # 7281 PLATO ACADEMY PALM HARBOR CHARTER SCHOOL



### SCHOOL # 7291 PINELLAS ACADEMY OF MATH AND SCIENCE



### SCHOOL # 7331 DISCOVERY ACADEMY OF SCIENCE



#### SCHOOL # 7381 PLATO ACADEMY LARGO CHARTER SCHOOL



###