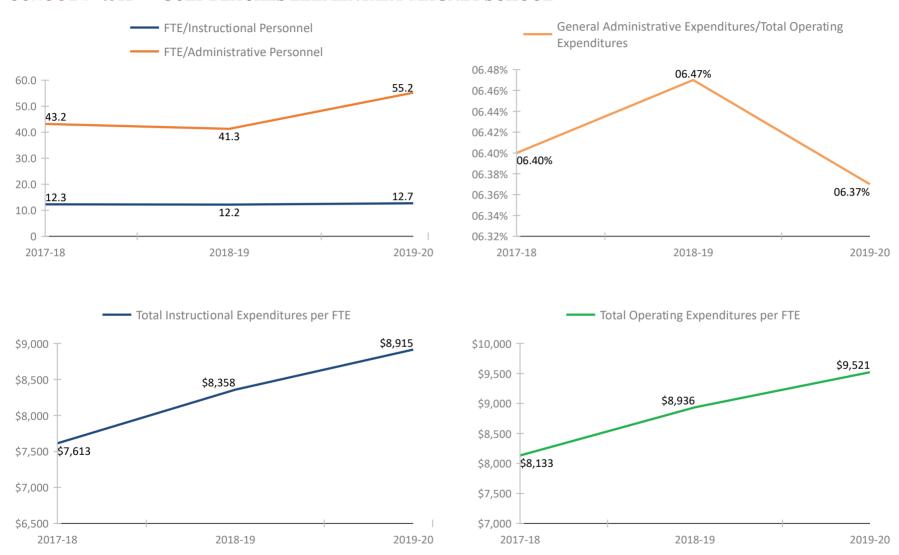

ENTARY SCHOOL



### SCHOOL # 4611 TYRONE MIDDLE SCHOOL



### SCHOOL # 4631 THURGOOD MARSHALL FUNDAMENTAL



### SCHOOL # 4661 TARPON SPRINGS FUNDAMENTAL ELE



### SCHOOL # 4681 PALM HARBOR UNIVERSITY HIGH



### SCHOOL # 4701 WALSINGHAM ELEMENTARY SCHOOL



### SCHOOL # 4771 WESTGATE ELEMENTARY SCHOOL



### SCHOOL # 4931 WOODLAWN ELEMENTARY SCHOOL



### SCHOOL # 6181 EAST LAKE HIGH SCHOOL



### SCHOOL # 6251 SOUTHERN OAK ELEMENTARY SCHOOL



### FLORIDA DEPARTMENT OF EDUCATION SCHOOL DISTRICT FISCAL TRANSPARENCY, SECTION 1011.035(2)(a), F.S.

### FY 2017-18 to FY 2019-20

### SCHOOL # 6261 CYPRESS WOODS ELEMENTARY SCHOOL



### SCHOOL # 6271 SUTHERLAND ELEMENTARY SCHOOL



### SCHOOL # 6281 LAKE ST. GEORGE ELEMENTARY SCHOOL



### SCHOOL # 6311 GULF BEACHES ELEMENTARY MAGNET SCHOOL



### SCHOOL # 6361 KINGS HIGHWAY ELEMENTARY MAGNET SCHOOL



### SCHOOL # 6371 PINELLAS GULF COAST ACADEMY



### SCHOOL # 6391 EAST LAKE MIDDLE SCHOOL ACADEMY OF ENGINEERING



### SCHOOL # 7004 PINELLAS VIRTUAL FRANCHISE



### **SCHOOL # 7006** PINELLAS VIRTUAL INSTRUCTION (COURSE OFFERINGS)







### SCHOOL # 7071 DROPOUT PREVENTION SCHOOL



### SCHOOL # 7073 EYES-E-NINI-HASSEE CAMP





### SCHOOL # 7131 ACADEMIE DA VINCI CHARTER SCHOOL



### **SCHOOL # 7151** ATHENIAN ACADEMY



### SCHOOL # 7171 PINELLAS PREPARATORY ACADEMY



### SCHOOL # 7181 PLATO ACADEMY CLEARWATER



### SCHOOL # 7191 ST. PETERSBURG COLLEGIATE HIGH SCHOOL



### SCHOOL # 7201 ALFRED ADLER ELEMENTARY SCHOOL



### SCHOOL # 7271 PINELLAS PRIMARY ACADEMY



### SCHOOL # 7281 PLATO ACADEMY PALM HARBOR CHARTER S