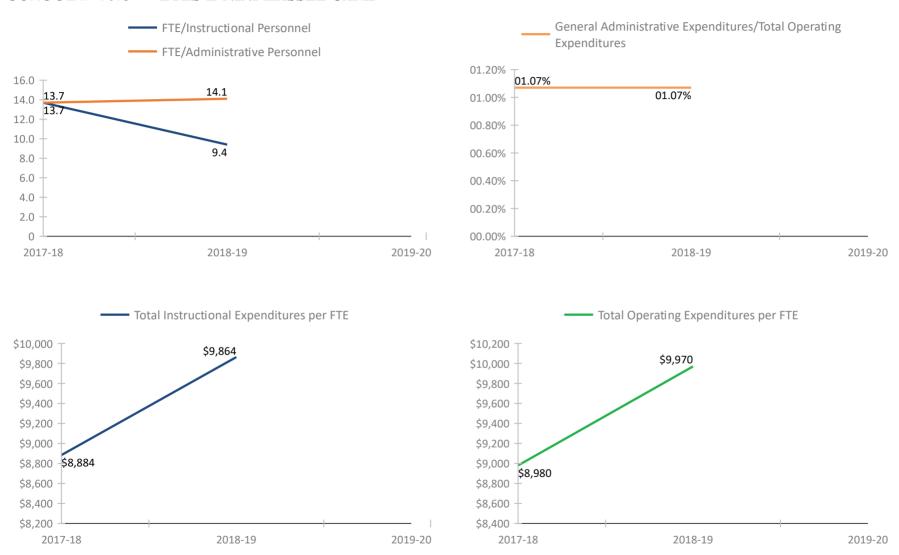

OL



### SCHOOL # 6251 SOUTHERN OAK ELEMENTARY SCHOOL



### FLORIDA DEPARTMENT OF EDUCATION SCHOOL DISTRICT FISCAL TRANSPARENCY, SECTION 1011.035(2)(a), F.S.

### FY 2017-18 to FY 2019-20

### SCHOOL # 6261 CYPRESS WOODS ELEMENTARY SCHOOL



### SCHOOL # 6271 SUTHERLAND ELEMENTARY SCHOOL



### SCHOOL # 6281 LAKE ST. GEORGE ELEMENTARY SCHOOL



### SCHOOL # 6311 GULF BEACHES ELEMENTARY MAGNET SCHOOL



### SCHOOL # 6361 KINGS HIGHWAY ELEMENTARY MAGNET SCHOOL



### SCHOOL # 6371 PINELLAS GULF COAST ACADEMY



### SCHOOL # 6391 EAST LAKE MIDDLE SCHOOL ACADEMY OF ENGINEERING



### SCHOOL # 7004 PINELLAS VIRTUAL FRANCHISE



### **SCHOOL # 7006** PINELLAS VIRTUAL INSTRUCTION (COURSE OFFERINGS)







### SCHOOL # 7071 DROPOUT PREVENTION SCHOOL



### SCHOOL # 7073 EYES-E-NINI-HASSEE CAMP





### SCHOOL # 7131 ACADEMIE DA VINCI CHARTER SCHOOL



### **SCHOOL # 7151** ATHENIAN ACADEMY



### SCHOOL # 7171 PINELLAS PREPARATORY ACADEMY



### SCHOOL # 7181 PLATO ACADEMY CLEARWATER



### SCHOOL # 7191 ST. PETERSBURG COLLEGIATE HIGH SCHOOL



### SCHOOL # 7201 ALFRED ADLER ELEMENTARY SCHOOL



### SCHOOL # 7271 PINELLAS PRIMARY ACADEMY



### SCHOOL # 7281 PLATO ACADEMY PALM HARBOR CHARTER SCHOOL



### SCHOOL # 7291 PINELLAS ACADEMY OF MATH AND SCIENCE



### SCHOOL # 7331 DISCOVERY ACADEMY OF SCIENCE



#### SCHOOL # 7381 PLATO ACADEMY LARGO CHARTER SCHOOL



#### FLORIDA DEPARTMENT OF EDUCATION SCHOOL DISTRICT FISCAL TRANSPARENCY, SECTION 1011.035(2)(a), F.S.

FY 2017-18 to FY 2019-20

#### SCHOOL # 7411 ST. PETERSBURG COLLEGIATE HIGH SCHOOL NORTH PINELLAS



#### **SCHOOL #