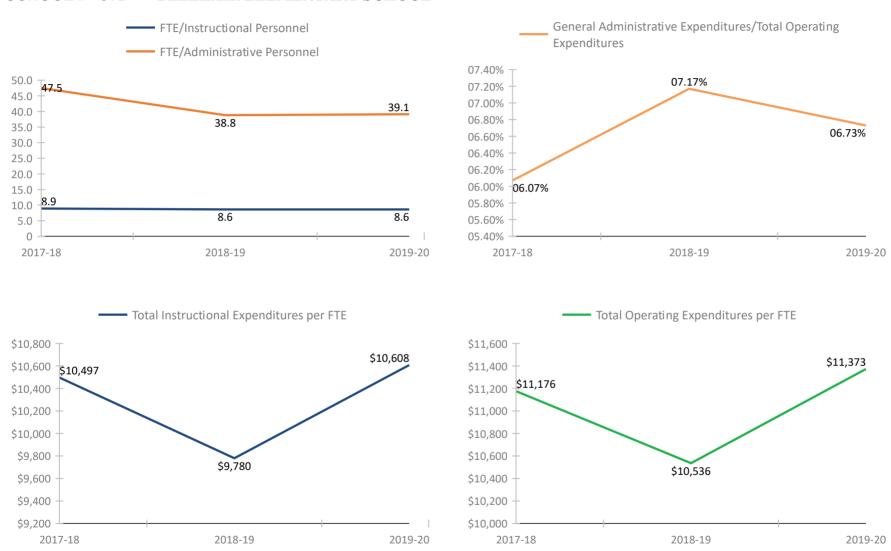

### SCHOOL # 51 ANONA ELEMENTARY SCHOOL



### SCHOOL # 111 AZALEA ELEMENTARY SCHOOL



### SCHOOL # 121 AZALEA MIDDLE SCHOOL



#### SCHOOL # 131 BARDMOOR ELEMENTARY SCHOOL



#### SCHOOL # 141 LARGO MIDDLE SCHOOL



### SCHOOL # 151 BAUDER ELEMENTARY SCHOOL



#### **SCHOOL #** 161 BAY POINT ELEMENTARY SCHOOL



#### SCHOOL # 171 BAY POINT MIDDLE SCHOOL



### SCHOOL # 231 BAY VISTA FUNDAMENTAL ELEMENTARY SCHOOL



### **SCHOOL # 251** BAYSIDE HIGH SCHOOL



#### SCHOOL # 271 BEAR CREEK ELEMENTARY SCHOOL



#### SCHOOL # 321 BELCHER ELEMENTARY SCHOOL



### SCHOOL # 371 BELLEAIR ELEMENTARY SCHOOL



#### SCHOOL # 391 BLANTON ELEMENTARY SCHOOL



### SCHOOL # 431 BOCA CIEGA HIGH SCHOOL



### SCHOOL # 441 BROOKER CREEK ELEMENTARY SCHOOL



### SCHOOL # 481 CAMPBELL PARK ELEMENTARY SCHOOL





### SCHOOL # 531 JOSEPH L. CARWISE MIDDLE SCHOOL



### SCHOOL # 681 PAUL B. STEPHENS ESE CENTER



### SCHOOL # 711 CLEARWATER HIGH SCHOOL



### SCHOOL # 731 CLEARWATER FUNDAMENTAL MIDDLE SCHOOL



### **SCHOOL #** 751 COUNTRYSIDE HIGH SCHOOL



#### SCHOOL # 811 CROSS BAYOU ELEMENTARY SCHOOL



#### SCHOOL # 851 CURLEW CREEK ELEMENTARY SCHOOL





### SCHOOL # 991 LEILA DAVIS ELEMENTARY SCHOOL



#### SCHOOL # 1031 DIXIE M. HOLLINS HIGH SCHOOL



#### SCHOOL # 1071 DUNEDIN ELEMENTARY SCHOOL



#### SCHOOL # 1081 DUNEDIN HIGH SCHOOL



#### SCHOOL # 1091 DUNEDIN HIGHLAND MIDDLE SCHOOL



####