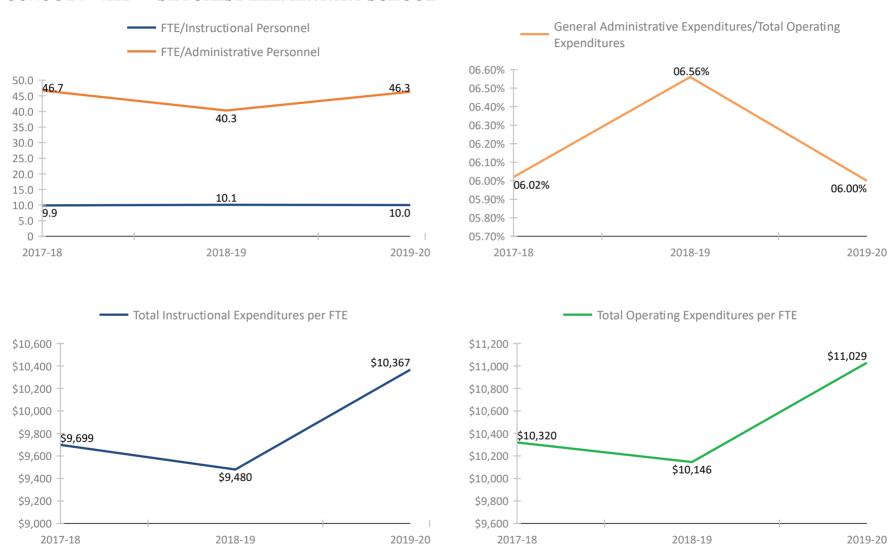

# 3461 PONCE DE LEON ELEMENTARY SCHOOL



### **SCHOOL # 3511** RIDGECREST ELEMENTARY SCHOOL



#### SCHOOL # 3731 SAFETY HARBOR ELEMENTARY SCHOOL



#### **SCHOOL # 3741** SAFETY HARBOR MIDDLE SCHOOL



#### SCHOOL # 3751 SAWGRASS LAKE ELEMENTARY SCHOOL



#### SCHOOL # 3761 JAMES B. SANDERLIN PK-8



#### SCHOOL # 3781 ST. PETERSBURG HIGH SCHOOL



#### SCHOOL # 3851 SAN JOSE ELEMENTARY SCHOOL



#### SCHOOL # 3871 SANDY LANE ELEMENTARY SCHOOL



#### SCHOOL # 3911 SEMINOLE ELEMENTARY SCHOOL



### **SCHOOL # 3921** SEMINOLE HIGH SCHOOL



### **SCHOOL # 3931** SEMINOLE MIDDLE SCHOOL



#### SCHOOL # 3961 SEVENTY-FOURTH ST. ELEMENTARY



#### SCHOOL # 4021 SHORE ACRES ELEMENTARY SCHOOL



### **SCHOOL # 4061** JOHN HOPKINS MIDDLE SCHOOL



#### SCHOOL # 4121 SKYCREST ELEMENTARY SCHOOL



#### SCHOOL # 4171 SKYVIEW ELEMENTARY SCHOOL



#### SCHOOL # 4331 STARKEY ELEMENTARY SCHOOL



#### SCHOOL # 4351 MARJORIE KINNAN RAWLINGS ELEM



#### SCHOOL # 4381 SUNSET HILLS ELEMENTARY SCHOOL



#### SCHOOL # 4491 TARPON SPRINGS ELEMENTARY SCHOOL



### **SCHOOL # 4521** TARPON SPRINGS HIGH SCHOOL



### SCHOOL # 4581 TARPON SPRINGS MIDDLE SCHOOL



### SCHOOL # 4591 NEW HEIGHTS ELEMENTARY SCHOOL



### SCHOOL # 4611 TYRONE MIDDLE SCHOOL



### SCHOOL # 4631 THURGOOD MARSHALL FUNDAMENTAL



### SCHOOL # 4661 TARPON SPRINGS FUNDAMENTAL ELE



### SCHOOL # 4681 PALM HARBOR UNIVERSITY HIGH



### SCHOOL # 4701 WALSINGHAM ELEMENTARY SCHOOL



### SCHOOL # 4771 WESTGATE ELEMENTARY SCHOOL



### SCHOOL # 4931 WOODLAWN ELEMENTARY SCHOOL



### SCHOOL # 6181 EAST LAKE HIGH SCHOOL



### SC