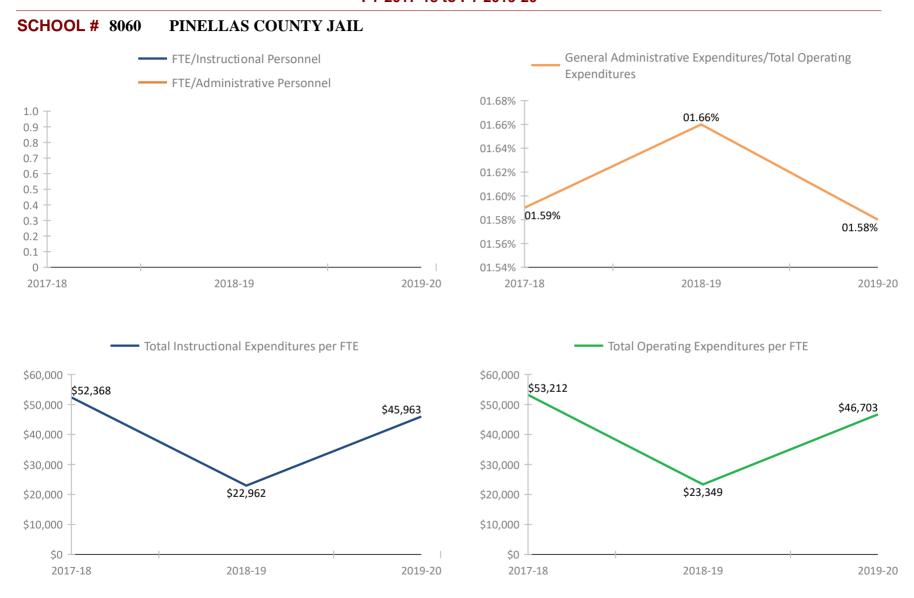

28 \$7,115 \$7,183 \$7,200 \$7,000 \$6,619 \$7,000

\$6,000

\$5,000

\$4,000

\$3,000

\$2,000

\$1.000

\$0

2017-18

2018-19



\$6,800

\$6,600

\$6,400 \$6,200

\$6,000

\$5,800

\$5,600

\$5,400

2017-18

\$6,109

2019-20

2018-19

\$5,656

2019-20

#### SCHOOL # 7491 PINELLAS MYCROSCHOOL OF INTEGRATED ACADEMICS AND TECHNOLOGIES (MYCROS



#### SCHOOL # 7581 PLATO ACADEMY CHARTER SCHOOL TARPON SPRINGS



#### SCHOOL # 7681 PLATO ACADEMY OF ST.PETERSBURG



#### **SCHOOL # 7731** ENTERPRISE CHARTER HIGH SCHOOL



#### SCHOOL # 7781 PLATO ACADEMY PINELLAS PARK CHARTER SCHOOL







#### SCHOOL # 8015 EWES-ECKERD YOUTH CHALLENGE



#### **SCHOOL # 8028** PACE CENTER FOR GIRLS



#### SCHOOL # 8031 PINELLAS JUVENILE DET CENTER



#### SCHOOL # 8034 AMI KIDS CENTER FOR PERSONAL GROWTH