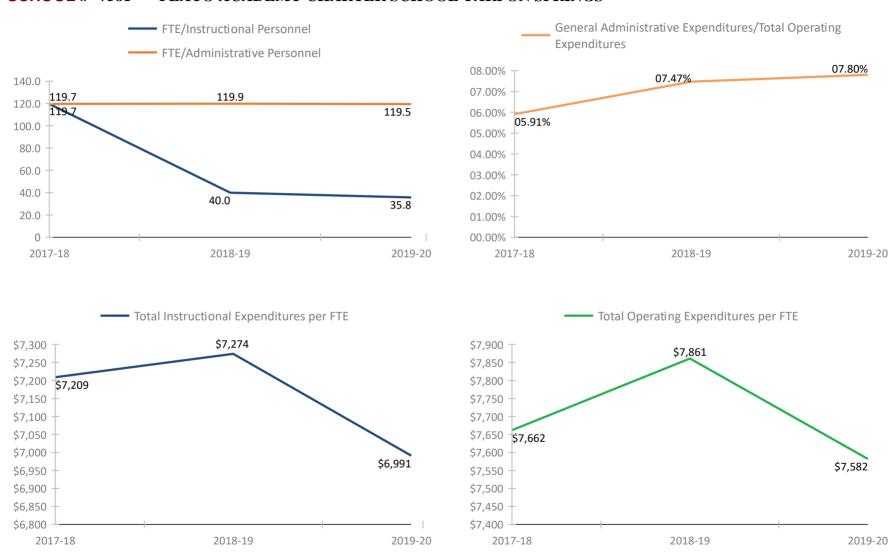

g FTE/Instructional Personnel Expenditures FTE/Administrative Personnel 09.00% 400.0 07.86% 363.2 08.00% 350.0 07.41% 07.00% 300.0 06.00% 250.0 05.00% 200.0 04.00% 150.0 03.00% 100.0 02.00% 90.8 90.4 01.00% | 01.56% 50.0 -36.3 21.4 0 00.00% 2017-18 2018-19 2019-20 2017-18 2018-19 2019-20 Total Instructional Expenditures per FTE Total Operating Expenditures per FTE \$8,000 \$7,400 \$7,228 \$7,115 \$7,183 \$7,200 \$7,000 \$6,619 \$7,000

\$6,000

\$5,000

\$4,000

\$3,000

\$2,000

\$1.000

\$0

2017-18

2018-19



\$6,800

\$6,600

\$6,400 \$6,200

\$6,000

\$5,800

\$5,600

\$5,400

2017-18

\$6,109

2019-20

2018-19

\$5,656

2019-20

#### SCHOOL # 7491 PINELLAS MYCROSCHOOL OF INTEGRATED ACADEMICS AND TECHNOLOGIES (MYCROS



#### SCHOOL # 7581 PLATO ACADEMY CHARTER SCHOOL TARPON SPRINGS



#### SCHOOL # 7681 PLATO ACADEMY OF ST.PETERSBURG



#### **SCHOOL # 7731** ENTERPRISE CHARTER HIGH SCHOOL



#### SCHOOL # 7781 PLATO ACADEMY PINELLAS PARK CHARTER SCHOOL







#### SCHOOL # 8015 EWES-ECKERD YOUTH CHALLENGE



#### **SCHOOL # 8028** PACE CENTER FOR GIRLS



#### SCHOOL # 8031 PINELLAS JUVENILE DET CENTER



#### SCHOOL # 8034 AMI KIDS CENTER FOR PERSONAL GROWTH