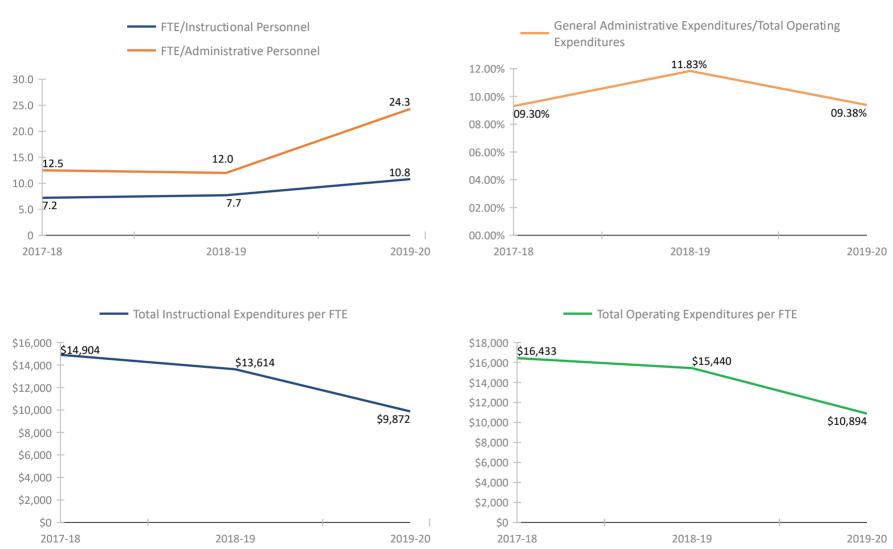

### SCHOOL # 51 ANONA ELEMENTARY SCHOOL



### SCHOOL # 111 AZALEA ELEMENTARY SCHOOL



### SCHOOL # 121 AZALEA MIDDLE SCHOOL



#### SCHOOL # 131 BARDMOOR ELEMENTARY SCHOOL



#### SCHOOL # 141 LARGO MIDDLE SCHOOL



### SCHOOL # 151 BAUDER ELEMENTARY SCHOOL



#### **SCHOOL #** 161 BAY POINT ELEMENTARY SCHOOL



#### SCHOOL # 171 BAY POINT MIDDLE SCHOOL



### SCHOOL # 231 BAY VISTA FUNDAMENTAL ELEMENTARY SCHOOL



### **SCHOOL # 251** BAYSIDE HIGH SCHOOL



#### SCHOOL # 271 BEAR CREEK ELEMENTARY SCHOOL



#### SCHOOL # 321 BELCHER ELEMENTARY SCHOOL



### SCHOOL # 371 BELLEAIR ELEMENTARY SCHOOL



#### SCHOOL # 391 BLANTON ELEMENTARY SCHOOL



### SCHOOL # 431 BOCA CIEGA HIGH SCHOOL



### SCHOOL # 441 BROOKER CREEK ELEMENTARY SCHOOL



### SCHOOL # 481 CAMPBELL PARK ELEMENTARY SCHOOL





### SCHOOL # 531 JOSEPH L. CARWISE MIDDLE SCHOOL



### SCHOOL # 681 PAUL B. STEPHENS ESE CENTER



### SCHOOL # 711 CLEARWATER HIGH SCHOOL



### SCHOOL # 731 CLEARWATER FUNDAMENTAL MIDDLE SCHOOL



### **SCHOOL #** 751 COUNTRYSIDE HIGH SCHOOL



#### SCHOOL # 811 CROSS BAYOU ELEMENTARY SCHOOL



#### SCHOOL # 851 CURLEW CREEK ELEMENTARY SCHOOL





### SCHOOL # 991 LEILA DAVIS ELEMENTARY SCHOOL



#### SCHOOL # 1031 DIXIE M. HOLLINS HIGH SCHOOL



####