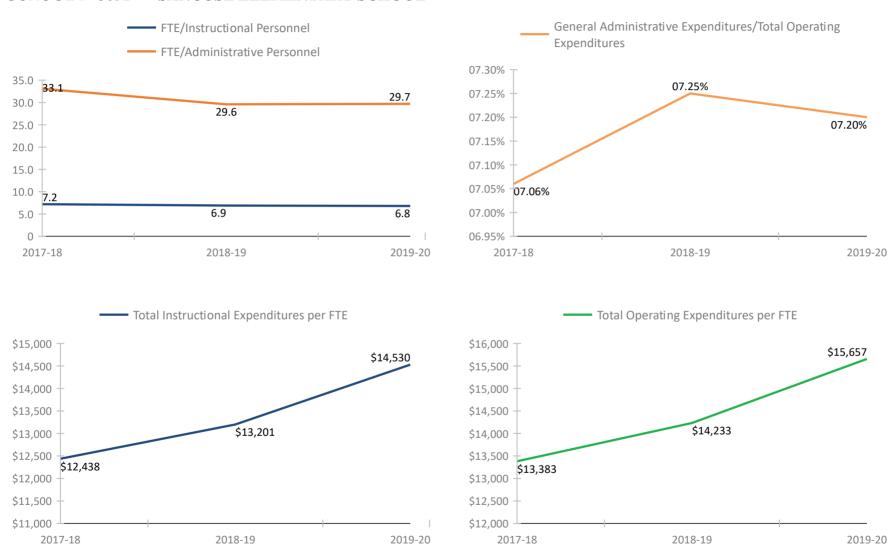

HOOL



#### **SCHOOL # 3341** CLEARWATER INTERMEDIATE



#### SCHOOL # 3361 PINELLAS CENTRAL ELEMENTARY SCHOOL



#### SCHOOL # 3371 RICHARD O JACOBSON TECHNICAL HIGH SCHOOL AT SEMINOLE



#### SCHOOL # 3391 PINELLAS PARK ELEMENTARY SCHOOL



#### SCHOOL # 3411 PINELLAS PARK MIDDLE SCHOOL



#### SCHOOL # 3421 PINELLAS PARK HIGH SCHOOL



#### SCHOOL # 3431 PLUMB ELEMENTARY SCHOOL



#### SCHOOL # 3461 PONCE DE LEON ELEMENTARY SCHOOL



### **SCHOOL # 3511** RIDGECREST ELEMENTARY SCHOOL



#### SCHOOL # 3731 SAFETY HARBOR ELEMENTARY SCHOOL



#### **SCHOOL # 3741** SAFETY HARBOR MIDDLE SCHOOL



#### SCHOOL # 3751 SAWGRASS LAKE ELEMENTARY SCHOOL



#### SCHOOL # 3761 JAMES B. SANDERLIN PK-8



#### SCHOOL # 3781 ST. PETERSBURG HIGH SCHOOL



#### SCHOOL # 3851 SAN JOSE ELEMENTARY SCHOOL



#### SCHOOL # 3871 SANDY LANE ELEMENTARY SCHOOL



#### SCHOOL # 3911 SEMINOLE ELEMENTARY SCHOOL



### **SCHOOL # 3921** SEMINOLE HIGH SCHOOL



### **SCHOOL # 3931** SEMINOLE MIDDLE SCHOOL



#### SCHOOL # 3961 SEVENTY-FOURTH ST. ELEMENTARY



#### SCHOOL # 4021 SHORE ACRES ELEMENTARY SCHOOL



### **SCHOOL # 4061** JOHN HOPKINS MIDDLE SCHOOL



#### SCHOOL # 4121 SKYCREST ELEMENTARY SCHOOL



#### SCHOOL # 4171 SKYVIEW ELEMENTARY SCHOOL



#### SCHOOL # 4331 STARKEY ELEMENTARY SCHOOL



#### SCHOOL # 4351 MARJORIE KINNAN RAWLINGS ELEM



#### SCHOOL # 4381 SUNSET HILLS ELEMENTARY SCHOOL



#### SCHOOL # 4491 TARPON SPRINGS ELEMENTARY SCHOOL



### **SCHOOL # 4521** TARPON SPRINGS HIGH SCHOOL



### SCHOOL # 4581 TARPON SPRINGS MIDDLE SCHOOL



### SCHOOL # 4591 NEW HEIGHTS ELEMENTARY