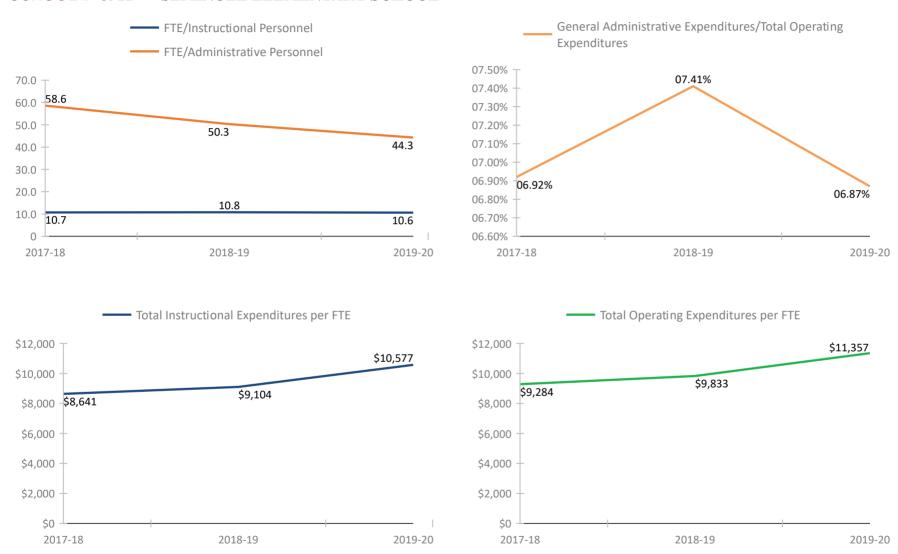

TARY SCHOOL



#### SCHOOL # 3371 RICHARD O JACOBSON TECHNICAL HIGH SCHOOL AT SEMINOLE



#### SCHOOL # 3391 PINELLAS PARK ELEMENTARY SCHOOL



#### SCHOOL # 3411 PINELLAS PARK MIDDLE SCHOOL



#### SCHOOL # 3421 PINELLAS PARK HIGH SCHOOL



#### SCHOOL # 3431 PLUMB ELEMENTARY SCHOOL



#### SCHOOL # 3461 PONCE DE LEON ELEMENTARY SCHOOL



### **SCHOOL # 3511** RIDGECREST ELEMENTARY SCHOOL



#### SCHOOL # 3731 SAFETY HARBOR ELEMENTARY SCHOOL



#### **SCHOOL # 3741** SAFETY HARBOR MIDDLE SCHOOL



#### SCHOOL # 3751 SAWGRASS LAKE ELEMENTARY SCHOOL



#### SCHOOL # 3761 JAMES B. SANDERLIN PK-8



#### SCHOOL # 3781 ST. PETERSBURG HIGH SCHOOL



#### SCHOOL # 3851 SAN JOSE ELEMENTARY SCHOOL



#### SCHOOL # 3871 SANDY LANE ELEMENTARY SCHOOL



#### SCHOOL # 3911 SEMINOLE ELEMENTARY SCHOOL



### **SCHOOL # 3921** SEMINOLE HIGH SCHOOL



### **SCHOOL # 3931** SEMINOLE MIDDLE SCHOOL



#### SCHOOL # 3961 SEVENTY-FOURTH ST. ELEMENTARY



#### SCHOOL # 4021 SHORE ACRES ELEMENTARY SCHOOL



### **SCHOOL # 4061** JOHN HOPKINS MIDDLE SCHOOL



#### SCHOOL # 4121 SKYCREST ELEMENTARY SCHOOL



#### SCHOOL # 4171 SKYVIEW ELEMENTARY SCHOOL



#### SCHOOL # 4331 STARKEY ELEMENTARY SCHOOL



#### SCHOOL # 4351 MARJORIE KINNAN RAWLINGS ELEM



#### SCHOOL # 4381 SUNSET HILLS ELEMENTARY SCHOOL



#### SCHOOL # 4491 TARPON SPRINGS ELEMENTARY SCHOOL



### **SCHOOL # 4521** TARPON SPRINGS HIGH SCHOOL



### SCHOOL # 4581 TARPON SPRINGS MIDDLE SCHOOL



### SCHOOL # 4591 NEW HEIGHTS ELEMENTARY SCHOOL



### SCHOOL # 4611 TYRONE MIDDLE SCHOOL



### SCHOOL # 4631 THURGOOD MARSHALL FUNDAMENTAL