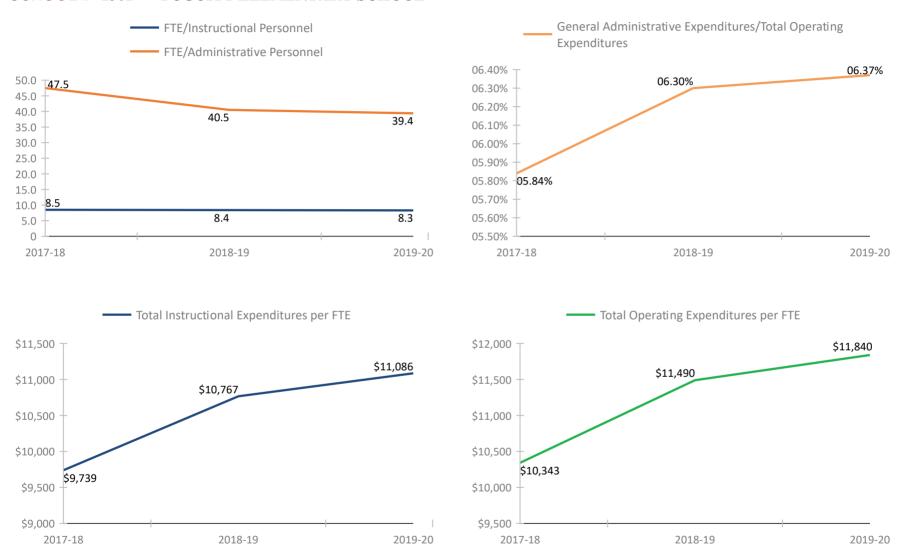

31 CLEARWATER FUNDAMENTAL MIDDLE SCHOOL



### **SCHOOL #** 751 COUNTRYSIDE HIGH SCHOOL



#### SCHOOL # 811 CROSS BAYOU ELEMENTARY SCHOOL



#### SCHOOL # 851 CURLEW CREEK ELEMENTARY SCHOOL





### SCHOOL # 991 LEILA DAVIS ELEMENTARY SCHOOL



#### SCHOOL # 1031 DIXIE M. HOLLINS HIGH SCHOOL



#### SCHOOL # 1071 DUNEDIN ELEMENTARY SCHOOL



#### SCHOOL # 1081 DUNEDIN HIGH SCHOOL



#### SCHOOL # 1091 DUNEDIN HIGHLAND MIDDLE SCHOOL



#### SCHOOL # 1131 EISENHOWER ELEMENTARY SCHOOL



#### SCHOOL # 1211 FAIRMOUNT PARK ELEMENTARY SCHOOL



#### SCHOOL # 1261 JOHN M. SEXTON ELEMENTARY SCHOOL



#### SCHOOL # 1281 FITZGERALD MIDDLE SCHOOL



#### SCHOOL # 1331 FOREST LAKES ELEMENTARY SCHOOL



#### SCHOOL # 1341 FRONTIER ELEMENTARY SCHOOL



#### **SCHOOL # 1361** FUGUITT ELEMENTARY SCHOOL



#### SCHOOL # 1421 LYNCH ELEMENTARY SCHOOL



#### SCHOOL # 1471 PERKINS ELEMENTARY SCHOOL



#### SCHOOL # 1481 GARRISON-JONES ELEMENTARY SCHOOL



#### SCHOOL # 1531 GIBBS HIGH SCHOOL



#### SCHOOL # 1691 GULFPORT MONTESSOURI ELEMENTARY SCHOOL



#### SCHOOL # 1781 HIGHLAND LAKES ELEMENTARY SCHOOL



#### SCHOOL # 1801 CALVIN A. HUNSINGER SCHOOL



#### **SCHOOL # 1811 HIGH POINT ELEMENTARY SCHOOL**



#### SCHOOL # 1821 DOUGLAS L. JAMERSON JR. ELEMENTARY



#### SCHOOL # 1961 LAKEVIEW FUNDAMENTAL ELEMENTARY



### FLORIDA DEPARTMENT OF EDUCATION SCHOOL DISTRICT FISCAL TRANSPARENCY, SECTION 1011.035(2)(a), F.S.

#### FY 2017-18 to FY 2019-20

#### SCHOOL # 2021 LAKEWOOD ELEMENTARY SCHOOL



#### SCHOOL # 2031 LAKEWOOD HIGH SCHOOL



### SCHOOL # 2081 LARGO HIGH SCHOOL



#### SCHOOL #