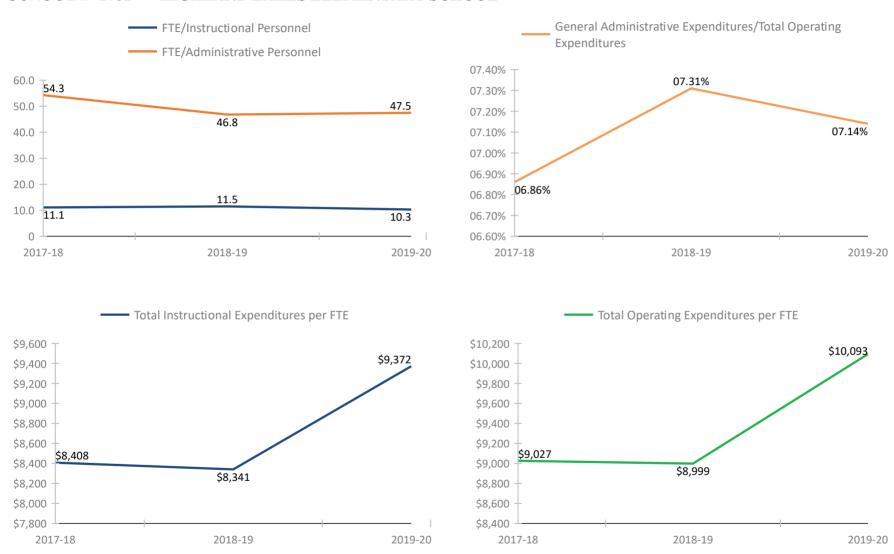

OOL # 1071 DUNEDIN ELEMENTARY SCHOOL



#### SCHOOL # 1081 DUNEDIN HIGH SCHOOL



#### SCHOOL # 1091 DUNEDIN HIGHLAND MIDDLE SCHOOL



#### SCHOOL # 1131 EISENHOWER ELEMENTARY SCHOOL



#### SCHOOL # 1211 FAIRMOUNT PARK ELEMENTARY SCHOOL



#### SCHOOL # 1261 JOHN M. SEXTON ELEMENTARY SCHOOL



#### SCHOOL # 1281 FITZGERALD MIDDLE SCHOOL



#### SCHOOL # 1331 FOREST LAKES ELEMENTARY SCHOOL



#### SCHOOL # 1341 FRONTIER ELEMENTARY SCHOOL



#### **SCHOOL # 1361** FUGUITT ELEMENTARY SCHOOL



#### SCHOOL # 1421 LYNCH ELEMENTARY SCHOOL



#### SCHOOL # 1471 PERKINS ELEMENTARY SCHOOL



#### SCHOOL # 1481 GARRISON-JONES ELEMENTARY SCHOOL



#### SCHOOL # 1531 GIBBS HIGH SCHOOL



#### SCHOOL # 1691 GULFPORT MONTESSOURI ELEMENTARY SCHOOL



#### SCHOOL # 1781 HIGHLAND LAKES ELEMENTARY SCHOOL



#### SCHOOL # 1801 CALVIN A. HUNSINGER SCHOOL



#### **SCHOOL # 1811 HIGH POINT ELEMENTARY SCHOOL**



#### SCHOOL # 1821 DOUGLAS L. JAMERSON JR. ELEMENTARY



#### SCHOOL # 1961 LAKEVIEW FUNDAMENTAL ELEMENTARY



### FLORIDA DEPARTMENT OF EDUCATION SCHOOL DISTRICT FISCAL TRANSPARENCY, SECTION 1011.035(2)(a), F.S.

#### FY 2017-18 to FY 2019-20

#### SCHOOL # 2021 LAKEWOOD ELEMENTARY SCHOOL



#### SCHOOL # 2031 LAKEWOOD HIGH SCHOOL



### SCHOOL # 2081 LARGO HIGH SCHOOL



#### SCHOOL # 2141 LEALMAN AVENUE ELEMENTARY SCHOOL



#### SCHOOL # 2151 LEALMAN INNOVATION ACADEMY



#### SCHOOL # 2261 MADEIRA BEACH FUNDAMENTAL K-8



#### SCHOOL # 2281 MAXIMO ELEMENTARY SCHOOL



#### SCHOOL # 2301 MCMULLEN-BOOTH ELEMENTARY SCHOOL



#### SCHOOL # 2321 MEADOWLAWN MIDDLE SCHOOL



#### SCHOOL #