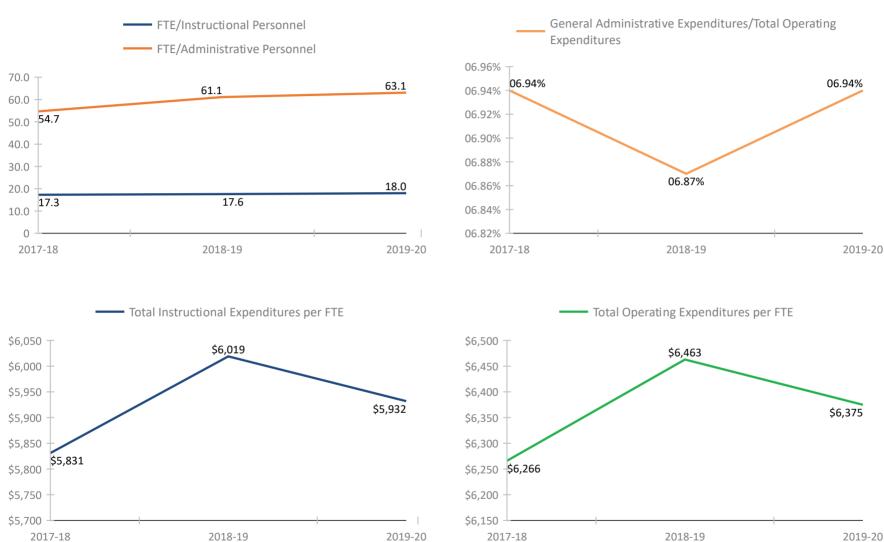

ENTARY SCHOOL



#### SCHOOL # 1421 LYNCH ELEMENTARY SCHOOL



#### SCHOOL # 1471 PERKINS ELEMENTARY SCHOOL



#### SCHOOL # 1481 GARRISON-JONES ELEMENTARY SCHOOL



#### SCHOOL # 1531 GIBBS HIGH SCHOOL



#### SCHOOL # 1691 GULFPORT MONTESSOURI ELEMENTARY SCHOOL



#### SCHOOL # 1781 HIGHLAND LAKES ELEMENTARY SCHOOL



#### SCHOOL # 1801 CALVIN A. HUNSINGER SCHOOL



#### **SCHOOL # 1811 HIGH POINT ELEMENTARY SCHOOL**



#### SCHOOL # 1821 DOUGLAS L. JAMERSON JR. ELEMENTARY



#### SCHOOL # 1961 LAKEVIEW FUNDAMENTAL ELEMENTARY



### FLORIDA DEPARTMENT OF EDUCATION SCHOOL DISTRICT FISCAL TRANSPARENCY, SECTION 1011.035(2)(a), F.S.

#### FY 2017-18 to FY 2019-20

#### SCHOOL # 2021 LAKEWOOD ELEMENTARY SCHOOL



#### SCHOOL # 2031 LAKEWOOD HIGH SCHOOL



### SCHOOL # 2081 LARGO HIGH SCHOOL



#### SCHOOL # 2141 LEALMAN AVENUE ELEMENTARY SCHOOL



#### SCHOOL # 2151 LEALMAN INNOVATION ACADEMY



#### SCHOOL # 2261 MADEIRA BEACH FUNDAMENTAL K-8



#### SCHOOL # 2281 MAXIMO ELEMENTARY SCHOOL



#### SCHOOL # 2301 MCMULLEN-BOOTH ELEMENTARY SCHOOL



#### SCHOOL # 2321 MEADOWLAWN MIDDLE SCHOOL



#### SCHOOL # 2371 MELROSE ELEMENTARY SCHOOL





#### 1 1 2017-10 (0 1 1 2019-2

#### SCHOOL # 2431 MILDRED HELMS ELEMENTARY SCHOOL



#### SCHOOL # 2441 CHI CHI RODRIQUEZ ACADEMY



#### SCHOOL # 2531 MOUNT VERNON ELEMENTARY SCHOOL



#### SCHOOL # 2581 NINA HARRIS ESE CENTER



#### SCHOOL # 2641 NORTHEAST HIGH SCHOOL



#### SCHOOL # 2691 NORTH SHORE ELEMENTARY SCHOOL



#### SCHOOL # 2791 NORTHWEST ELEMENTARY SCHOOL



#### SCHOOL # 2821 PINELLAS SECONDARY SCHOOL



#### SCHOOL # 286