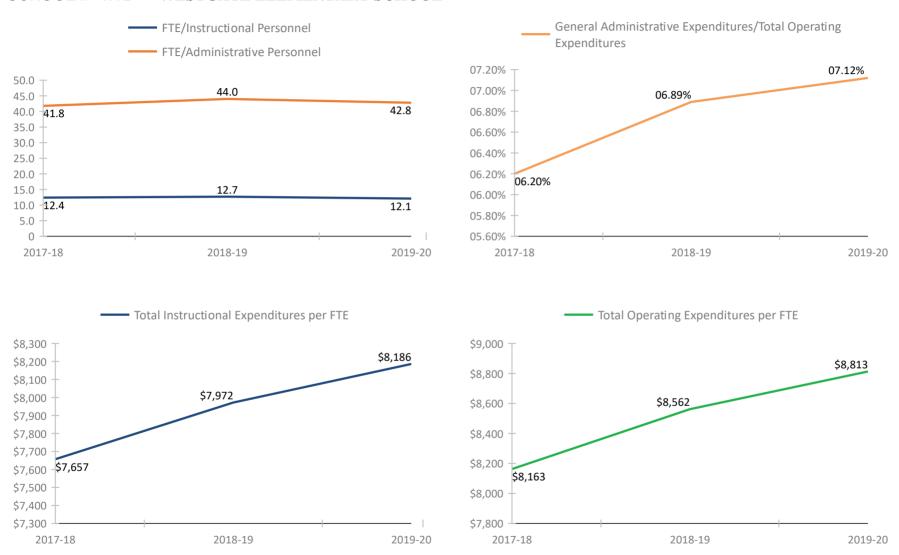

### **SCHOOL # 4061** JOHN HOPKINS MIDDLE SCHOOL



#### SCHOOL # 4121 SKYCREST ELEMENTARY SCHOOL



#### SCHOOL # 4171 SKYVIEW ELEMENTARY SCHOOL



#### SCHOOL # 4331 STARKEY ELEMENTARY SCHOOL



#### SCHOOL # 4351 MARJORIE KINNAN RAWLINGS ELEM



#### SCHOOL # 4381 SUNSET HILLS ELEMENTARY SCHOOL



#### SCHOOL # 4491 TARPON SPRINGS ELEMENTARY SCHOOL



### **SCHOOL # 4521** TARPON SPRINGS HIGH SCHOOL



### SCHOOL # 4581 TARPON SPRINGS MIDDLE SCHOOL



### SCHOOL # 4591 NEW HEIGHTS ELEMENTARY SCHOOL



### SCHOOL # 4611 TYRONE MIDDLE SCHOOL



### SCHOOL # 4631 THURGOOD MARSHALL FUNDAMENTAL



### SCHOOL # 4661 TARPON SPRINGS FUNDAMENTAL ELE



### SCHOOL # 4681 PALM HARBOR UNIVERSITY HIGH



### SCHOOL # 4701 WALSINGHAM ELEMENTARY SCHOOL



### SCHOOL # 4771 WESTGATE ELEMENTARY SCHOOL



### SCHOOL # 4931 WOODLAWN ELEMENTARY SCHOOL



### SCHOOL # 6181 EAST LAKE HIGH SCHOOL



### SCHOOL # 6251 SOUTHERN OAK ELEMENTARY SCHOOL



### FLORIDA DEPARTMENT OF EDUCATION SCHOOL DISTRICT FISCAL TRANSPARENCY, SECTION 1011.035(2)(a), F.S.

### FY 2017-18 to FY 2019-20

### SCHOOL # 6261 CYPRESS WOODS ELEMENTARY SCHOOL



### SCHOOL # 6271 SUTHERLAND ELEMENTARY SCHOOL



### SCHOOL # 6281 LAKE ST. GEORGE ELEMENTARY SCHOOL



### SCHOOL # 6311 GULF BEACHES ELEMENTARY MAGNET SCHOOL



### SCHOOL # 6361 KINGS HIGHWAY ELEMENTARY MAGNET SCHOOL



### SCHOOL # 6371 PINELLAS GULF COAST ACADEMY



### SCHOOL # 6391 EAST LAKE MIDDLE SCHOOL ACADEMY OF ENGINEERING



### SCHOOL # 7004 PINELLAS VIRTUAL FRANCHISE



### **SCHOOL # 7006** PINELLAS VIRTUAL INSTRUCTION (COURSE OFFERINGS)







###