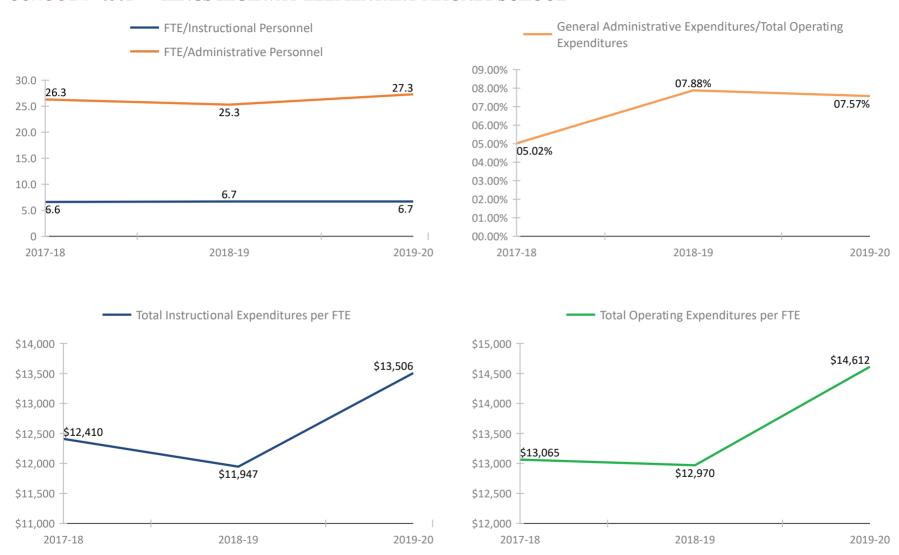

## SCHOOL # 4631 THURGOOD MARSHALL FUNDAMENTAL



### SCHOOL # 4661 TARPON SPRINGS FUNDAMENTAL ELE



### SCHOOL # 4681 PALM HARBOR UNIVERSITY HIGH



### SCHOOL # 4701 WALSINGHAM ELEMENTARY SCHOOL



### SCHOOL # 4771 WESTGATE ELEMENTARY SCHOOL



### SCHOOL # 4931 WOODLAWN ELEMENTARY SCHOOL



### SCHOOL # 6181 EAST LAKE HIGH SCHOOL



### SCHOOL # 6251 SOUTHERN OAK ELEMENTARY SCHOOL



### FLORIDA DEPARTMENT OF EDUCATION SCHOOL DISTRICT FISCAL TRANSPARENCY, SECTION 1011.035(2)(a), F.S.

### FY 2017-18 to FY 2019-20

### SCHOOL # 6261 CYPRESS WOODS ELEMENTARY SCHOOL



### SCHOOL # 6271 SUTHERLAND ELEMENTARY SCHOOL



### SCHOOL # 6281 LAKE ST. GEORGE ELEMENTARY SCHOOL



### SCHOOL # 6311 GULF BEACHES ELEMENTARY MAGNET SCHOOL



### SCHOOL # 6361 KINGS HIGHWAY ELEMENTARY MAGNET SCHOOL



### SCHOOL # 6371 PINELLAS GULF COAST ACADEMY



### SCHOOL # 6391 EAST LAKE MIDDLE SCHOOL ACADEMY OF ENGINEERING



### SCHOOL # 7004 PINELLAS VIRTUAL FRANCHISE



### **SCHOOL # 7006** PINELLAS VIRTUAL INSTRUCTION (COURSE OFFERINGS)







### SCHOOL # 7071 DROPOUT PREVENTION SCHOOL



### SCHOOL # 7073 EYES-E-NINI-HASSEE CAMP





### SCHOOL # 7131 ACADEMIE DA VINCI CHARTER SCHOOL



### **SCHOOL # 7151** ATHENIAN ACADEMY



### SCHOOL # 7171 PINELLAS PREPARATORY ACADEMY



### SCHOOL # 7181 PLATO ACADEMY CLEARWATER



### SCHOOL # 7191 ST. PETERSBURG COLLEGIATE HIGH SCHOOL



### SCHOOL # 7201 ALFRED ADLER ELEMENTARY SCHOOL



### SCHOOL # 7271 PINELLAS PRIMARY ACADEMY



### SCHOOL # 7281 PLATO ACADEMY PALM HARBOR CHARTER SCHOOL



### SCHOOL # 7291 PINELLAS ACADEMY OF MATH AND SCIE