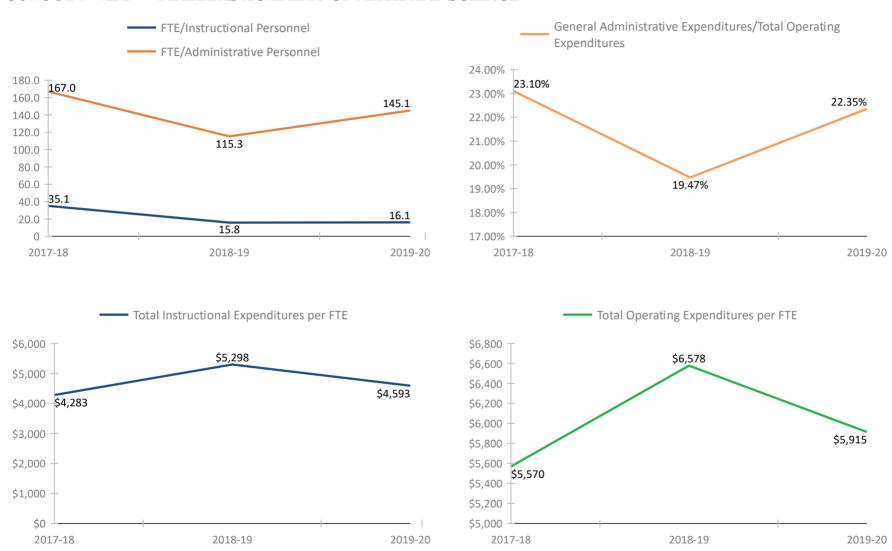

SCHOOL # 6371 PINELLAS GULF COAST ACADEMY



### SCHOOL # 6391 EAST LAKE MIDDLE SCHOOL ACADEMY OF ENGINEERING



### SCHOOL # 7004 PINELLAS VIRTUAL FRANCHISE



### **SCHOOL # 7006** PINELLAS VIRTUAL INSTRUCTION (COURSE OFFERINGS)







### SCHOOL # 7071 DROPOUT PREVENTION SCHOOL



### SCHOOL # 7073 EYES-E-NINI-HASSEE CAMP





### SCHOOL # 7131 ACADEMIE DA VINCI CHARTER SCHOOL



### **SCHOOL # 7151** ATHENIAN ACADEMY



### SCHOOL # 7171 PINELLAS PREPARATORY ACADEMY



### SCHOOL # 7181 PLATO ACADEMY CLEARWATER



### SCHOOL # 7191 ST. PETERSBURG COLLEGIATE HIGH SCHOOL



### SCHOOL # 7201 ALFRED ADLER ELEMENTARY SCHOOL



### SCHOOL # 7271 PINELLAS PRIMARY ACADEMY



### SCHOOL # 7281 PLATO ACADEMY PALM HARBOR CHARTER SCHOOL



### SCHOOL # 7291 PINELLAS ACADEMY OF MATH AND SCIENCE



### SCHOOL # 7331 DISCOVERY ACADEMY OF SCIENCE



#### SCHOOL # 7381 PLATO ACADEMY LARGO CHARTER SCHOOL



#### FLORIDA DEPARTMENT OF EDUCATION SCHOOL DISTRICT FISCAL TRANSPARENCY, SECTION 1011.035(2)(a), F.S.

FY 2017-18 to FY 2019-20

#### SCHOOL # 7411 ST. PETERSBURG COLLEGIATE HIGH SCHOOL NORTH PINELLAS



#### **SCHOOL # 7481** PLATO SEMINOLE General Administrative Expenditures/Total Operating FTE/Instructional Personnel Expenditures FTE/Administrative Personnel 09.00% 400.0 07.86% 363.2 08.00% 350.0 07.41% 07.00% 300.0 06.00% 250.0 05.00% 200.0 04.00% 150.0 03.00% 100.0 02.00% 90.8 90.4 01.00% | 01.56% 50.0 -36.3 21.4 0 00.00% 2017-18 2018-19 2019-20 2017-18 2018-19 2019-20 Total Instructional Expenditures per FTE Total Operating Expenditures per FTE \$8,000 \$7,400 \$7,228 \$7,115