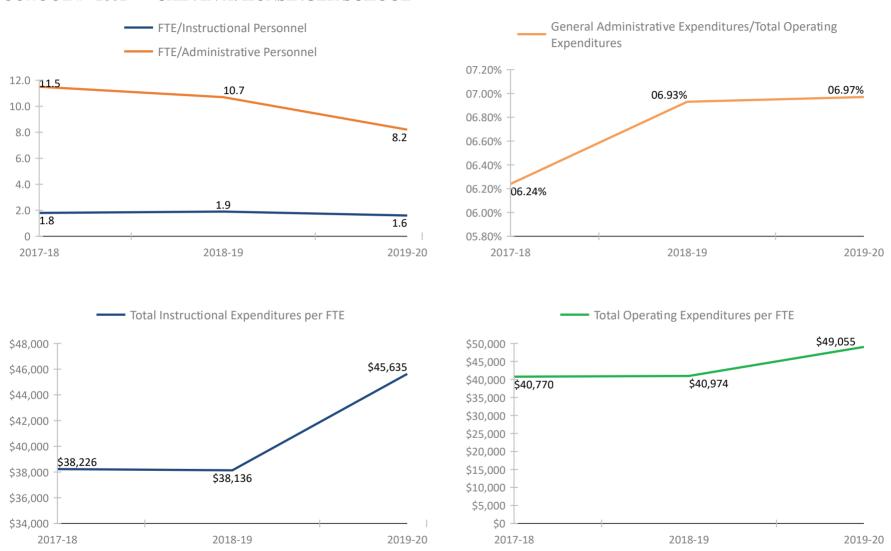

OL # 1081 DUNEDIN HIGH SCHOOL



#### SCHOOL # 1091 DUNEDIN HIGHLAND MIDDLE SCHOOL



#### SCHOOL # 1131 EISENHOWER ELEMENTARY SCHOOL



#### SCHOOL # 1211 FAIRMOUNT PARK ELEMENTARY SCHOOL



#### SCHOOL # 1261 JOHN M. SEXTON ELEMENTARY SCHOOL



#### SCHOOL # 1281 FITZGERALD MIDDLE SCHOOL



#### SCHOOL # 1331 FOREST LAKES ELEMENTARY SCHOOL



#### SCHOOL # 1341 FRONTIER ELEMENTARY SCHOOL



#### **SCHOOL # 1361** FUGUITT ELEMENTARY SCHOOL



#### SCHOOL # 1421 LYNCH ELEMENTARY SCHOOL



#### SCHOOL # 1471 PERKINS ELEMENTARY SCHOOL



#### SCHOOL # 1481 GARRISON-JONES ELEMENTARY SCHOOL



#### SCHOOL # 1531 GIBBS HIGH SCHOOL



#### SCHOOL # 1691 GULFPORT MONTESSOURI ELEMENTARY SCHOOL



#### SCHOOL # 1781 HIGHLAND LAKES ELEMENTARY SCHOOL



#### SCHOOL # 1801 CALVIN A. HUNSINGER SCHOOL



#### **SCHOOL # 1811 HIGH POINT ELEMENTARY SCHOOL**



#### SCHOOL # 1821 DOUGLAS L. JAMERSON JR. ELEMENTARY



#### SCHOOL # 1961 LAKEVIEW FUNDAMENTAL ELEMENTARY



### FLORIDA DEPARTMENT OF EDUCATION SCHOOL DISTRICT FISCAL TRANSPARENCY, SECTION 1011.035(2)(a), F.S.

#### FY 2017-18 to FY 2019-20

#### SCHOOL # 2021 LAKEWOOD ELEMENTARY SCHOOL



#### SCHOOL # 2031 LAKEWOOD HIGH SCHOOL



### SCHOOL # 2081 LARGO HIGH SCHOOL



#### SCHOOL # 2141 LEALMAN AVENUE ELEMENTARY SCHOOL



#### SCHOOL # 2151 LEALMAN INNOVATION ACADEMY



#### SCHOOL # 2261 MADEIRA BEACH FUNDAMENTAL K-8



#### SCHOOL # 2281 MAXIMO ELEMENTARY SCHOOL



#### SCHOOL # 2301 MCMULLEN-BOOTH ELEMENTARY SCHOOL



#### SCHOOL # 2321 MEADOWLAWN MIDDLE SCHOOL



#### SCHOOL # 2371 MELROSE ELEMENTARY SCHOOL





#### 1 1 201