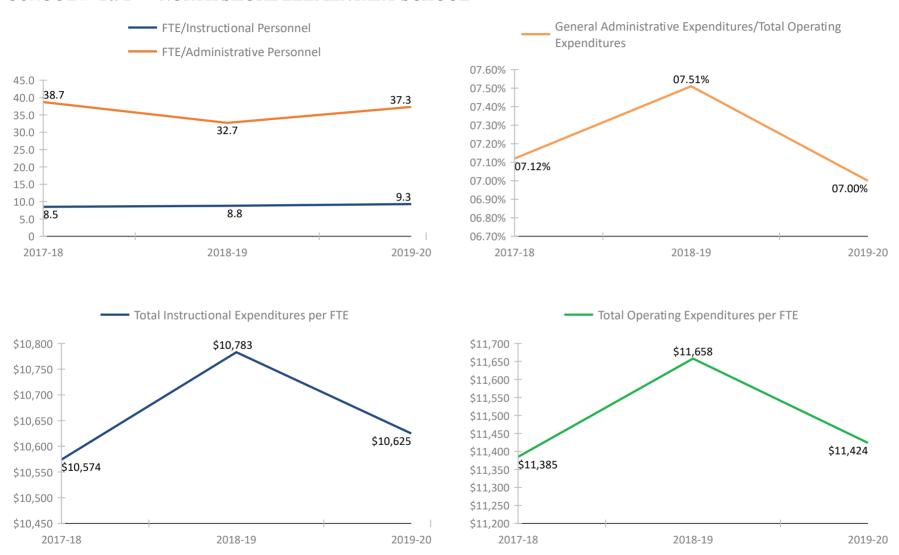

# 2021 LAKEWOOD ELEMENTARY SCHOOL



#### SCHOOL # 2031 LAKEWOOD HIGH SCHOOL



### SCHOOL # 2081 LARGO HIGH SCHOOL



#### SCHOOL # 2141 LEALMAN AVENUE ELEMENTARY SCHOOL



#### SCHOOL # 2151 LEALMAN INNOVATION ACADEMY



#### SCHOOL # 2261 MADEIRA BEACH FUNDAMENTAL K-8



#### SCHOOL # 2281 MAXIMO ELEMENTARY SCHOOL



#### SCHOOL # 2301 MCMULLEN-BOOTH ELEMENTARY SCHOOL



#### SCHOOL # 2321 MEADOWLAWN MIDDLE SCHOOL



#### SCHOOL # 2371 MELROSE ELEMENTARY SCHOOL





#### 1 1 2017-10 (0 1 1 2019-2

#### SCHOOL # 2431 MILDRED HELMS ELEMENTARY SCHOOL



#### SCHOOL # 2441 CHI CHI RODRIQUEZ ACADEMY



#### SCHOOL # 2531 MOUNT VERNON ELEMENTARY SCHOOL



#### SCHOOL # 2581 NINA HARRIS ESE CENTER



#### SCHOOL # 2641 NORTHEAST HIGH SCHOOL



#### SCHOOL # 2691 NORTH SHORE ELEMENTARY SCHOOL



#### SCHOOL # 2791 NORTHWEST ELEMENTARY SCHOOL



#### SCHOOL # 2821 PINELLAS SECONDARY SCHOOL



#### SCHOOL # 2861 OAK GROVE MIDDLE SCHOOL



#### SCHOOL # 2921 OAKHURST ELEMENTARY SCHOOL



#### SCHOOL # 2961 OLDSMAR ELEMENTARY SCHOOL



#### SCHOOL # 3021 ORANGE GROVE ELEMENTARY SCHOOL



#### SCHOOL # 3031 OSCEOLA FUNDAMENTAL HIGH



#### SCHOOL # 3041 OSCEOLA MIDDLE SCHOOL



#### SCHOOL # 3071 OZONA ELEMENTARY SCHOOL



#### SCHOOL # 3131 CURTIS FUNDAMENTAL ELEMENTARY



#### SCHOOL # 3181 ELISA NELSON ELEMENTARY



#### SCHOOL # 3191 PALM HARBOR MIDDLE SCHOOL



#### SCHOOL # 3231 RICHARD L. SANDERS SCHOOL



#### SCHOOL # 3281 PASADENA FUNDAMENTAL ELEMENTARY SCHOOL



#### **SCHOOL # 3341** CLEARWATER INTERMEDIATE



#### SCHOOL # 3361 PINELLAS CENTRAL ELEMENTARY SCHOOL



####