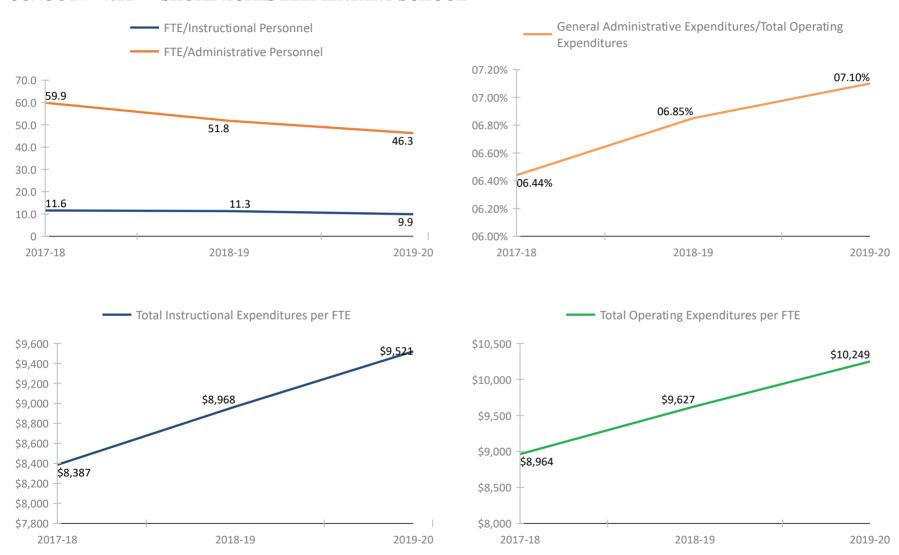

SCHOOL # 3421 PINELLAS PARK HIGH SCHOOL



#### SCHOOL # 3431 PLUMB ELEMENTARY SCHOOL



#### SCHOOL # 3461 PONCE DE LEON ELEMENTARY SCHOOL



### **SCHOOL # 3511** RIDGECREST ELEMENTARY SCHOOL



#### SCHOOL # 3731 SAFETY HARBOR ELEMENTARY SCHOOL



#### **SCHOOL # 3741** SAFETY HARBOR MIDDLE SCHOOL



#### SCHOOL # 3751 SAWGRASS LAKE ELEMENTARY SCHOOL



#### SCHOOL # 3761 JAMES B. SANDERLIN PK-8



#### SCHOOL # 3781 ST. PETERSBURG HIGH SCHOOL



#### SCHOOL # 3851 SAN JOSE ELEMENTARY SCHOOL



#### SCHOOL # 3871 SANDY LANE ELEMENTARY SCHOOL



#### SCHOOL # 3911 SEMINOLE ELEMENTARY SCHOOL



### **SCHOOL # 3921** SEMINOLE HIGH SCHOOL



### **SCHOOL # 3931** SEMINOLE MIDDLE SCHOOL



#### SCHOOL # 3961 SEVENTY-FOURTH ST. ELEMENTARY



#### SCHOOL # 4021 SHORE ACRES ELEMENTARY SCHOOL



### **SCHOOL # 4061** JOHN HOPKINS MIDDLE SCHOOL



#### SCHOOL # 4121 SKYCREST ELEMENTARY SCHOOL



#### SCHOOL # 4171 SKYVIEW ELEMENTARY SCHOOL



#### SCHOOL # 4331 STARKEY ELEMENTARY SCHOOL



#### SCHOOL # 4351 MARJORIE KINNAN RAWLINGS ELEM



#### SCHOOL # 4381 SUNSET HILLS ELEMENTARY SCHOOL



#### SCHOOL # 4491 TARPON SPRINGS ELEMENTARY SCHOOL



### **SCHOOL # 4521** TARPON SPRINGS HIGH SCHOOL



### SCHOOL # 4581 TARPON SPRINGS MIDDLE SCHOOL



### SCHOOL # 4591 NEW HEIGHTS ELEMENTARY SCHOOL



### SCHOOL # 4611 TYRONE MIDDLE SCHOOL



### SCHOOL # 4631 THURGOOD MARSHALL FUNDAMENTAL



### SCHOOL # 4661 TARPON SPRINGS FUNDAMENTAL ELE



### SCHOOL # 4681 PALM HARBOR UNIVERSITY HIGH



### SCHOOL # 4701 WALSINGHAM ELEMENTARY SCHOOL



### SCHOOL # 4771 WESTGATE ELEMENTARY SCHOOL