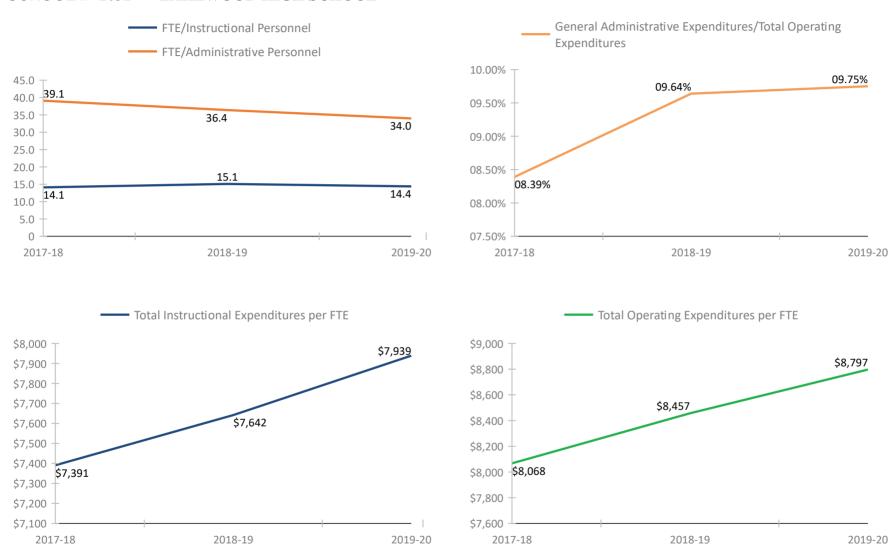

#### **SCHOOL # 1361** FUGUITT ELEMENTARY SCHOOL



#### SCHOOL # 1421 LYNCH ELEMENTARY SCHOOL



#### SCHOOL # 1471 PERKINS ELEMENTARY SCHOOL



#### SCHOOL # 1481 GARRISON-JONES ELEMENTARY SCHOOL



#### SCHOOL # 1531 GIBBS HIGH SCHOOL



#### SCHOOL # 1691 GULFPORT MONTESSOURI ELEMENTARY SCHOOL



#### SCHOOL # 1781 HIGHLAND LAKES ELEMENTARY SCHOOL



#### SCHOOL # 1801 CALVIN A. HUNSINGER SCHOOL



#### **SCHOOL # 1811 HIGH POINT ELEMENTARY SCHOOL**



#### SCHOOL # 1821 DOUGLAS L. JAMERSON JR. ELEMENTARY



#### SCHOOL # 1961 LAKEVIEW FUNDAMENTAL ELEMENTARY



### FLORIDA DEPARTMENT OF EDUCATION SCHOOL DISTRICT FISCAL TRANSPARENCY, SECTION 1011.035(2)(a), F.S.

#### FY 2017-18 to FY 2019-20

#### SCHOOL # 2021 LAKEWOOD ELEMENTARY SCHOOL



#### SCHOOL # 2031 LAKEWOOD HIGH SCHOOL



### SCHOOL # 2081 LARGO HIGH SCHOOL



#### SCHOOL # 2141 LEALMAN AVENUE ELEMENTARY SCHOOL



#### SCHOOL # 2151 LEALMAN INNOVATION ACADEMY



#### SCHOOL # 2261 MADEIRA BEACH FUNDAMENTAL K-8



#### SCHOOL # 2281 MAXIMO ELEMENTARY SCHOOL



#### SCHOOL # 2301 MCMULLEN-BOOTH ELEMENTARY SCHOOL



#### SCHOOL # 2321 MEADOWLAWN MIDDLE SCHOOL



#### SCHOOL # 2371 MELROSE ELEMENTARY SCHOOL





#### 1 1 2017-10 (0 1 1 2019-2

#### SCHOOL # 2431 MILDRED HELMS ELEMENTARY SCHOOL



#### SCHOOL # 2441 CHI CHI RODRIQUEZ ACADEMY



#### SCHOOL # 2531 MOUNT VERNON ELEMENTARY SCHOOL



#### SCHOOL # 2581 NINA HARRIS ESE CENTER



#### SCHOOL # 2641 NORTHEAST HIGH SCHOOL



#### SCHOOL # 2691 NORTH SHORE ELEMENTARY SCHOOL



#### SCHOOL # 2791 NORTHWEST ELEMENTARY SCHOOL



#### SCHOOL # 2821 PINELLA