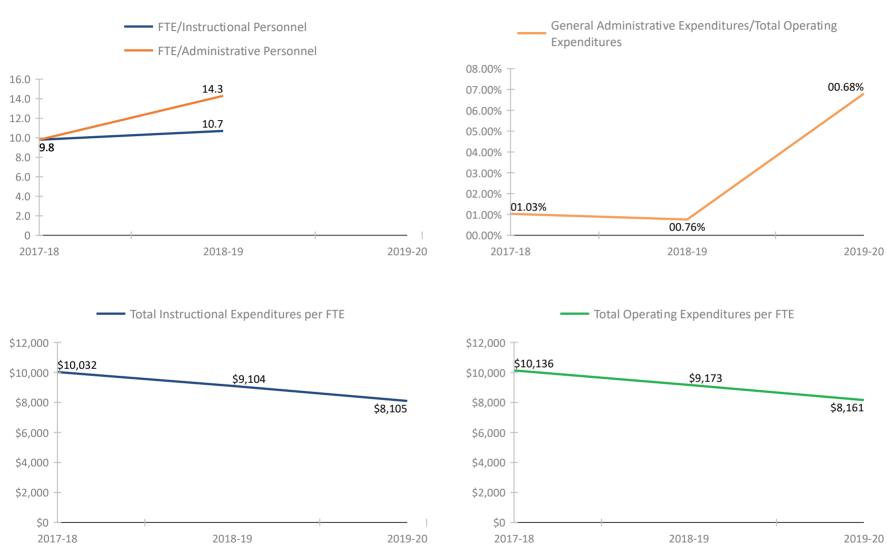

-19 2019-20 Total Instructional Expenditures per FTE Total Operating Expenditures per FTE \$8,000 \$7,400 \$7,228 \$7,115 \$7,183 \$7,200 \$7,000 \$6,619 \$7,000

\$6,000

\$5,000

\$4,000

\$3,000

\$2,000

\$1.000

\$0

2017-18

2018-19



\$6,800

\$6,600

\$6,400 \$6,200

\$6,000

\$5,800

\$5,600

\$5,400

2017-18

\$6,109

2019-20

2018-19

\$5,656

2019-20

#### SCHOOL # 7491 PINELLAS MYCROSCHOOL OF INTEGRATED ACADEMICS AND TECHNOLOGIES (MYCROS



#### SCHOOL # 7581 PLATO ACADEMY CHARTER SCHOOL TARPON SPRINGS



#### SCHOOL # 7681 PLATO ACADEMY OF ST.PETERSBURG



#### **SCHOOL # 7731** ENTERPRISE CHARTER HIGH SCHOOL



#### SCHOOL # 7781 PLATO ACADEMY PINELLAS PARK CHARTER SCHOOL







#### SCHOOL # 8015 EWES-ECKERD YOUTH CHALLENGE



#### **SCHOOL # 8028** PACE CENTER FOR GIRLS



#### SCHOOL # 8031 PINELLAS JUVENILE DET CENTER



#### SCHOOL # 8034 AMI KIDS CENTER FOR PERSONAL GROWTH