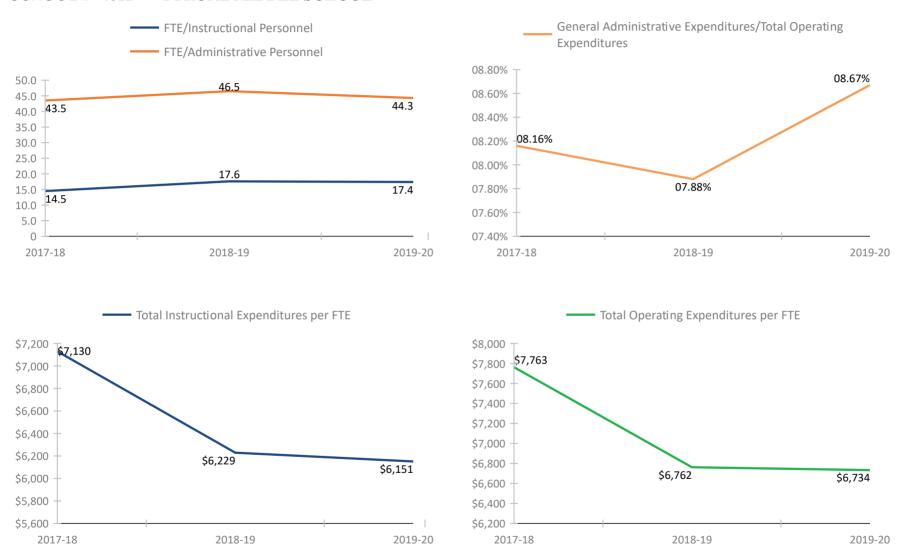

#### **SCHOOL # 7481** PLATO SEMINOLE General Administrative Expenditures/Total Operating FTE/Instructional Personnel Expenditures FTE/Administrative Personnel 09.00% 400.0 07.86% 363.2 08.00% 350.0 07.41% 07.00% 300.0 06.00% 250.0 05.00% 200.0 04.00% 150.0 03.00% 100.0 02.00% 90.8 90.4 01.00% | 01.56% 50.0 -36.3 21.4 0 00.00% 2017-18 2018-19 2019-20 2017-18 2018-19 2019-20 Total Instructional Expenditures per FTE Total Operating Expenditures per FTE \$8,000 \$7,400 \$7,228 \$7,115 \$7,183 \$7,200 \$7,000 \$6,619 \$7,000