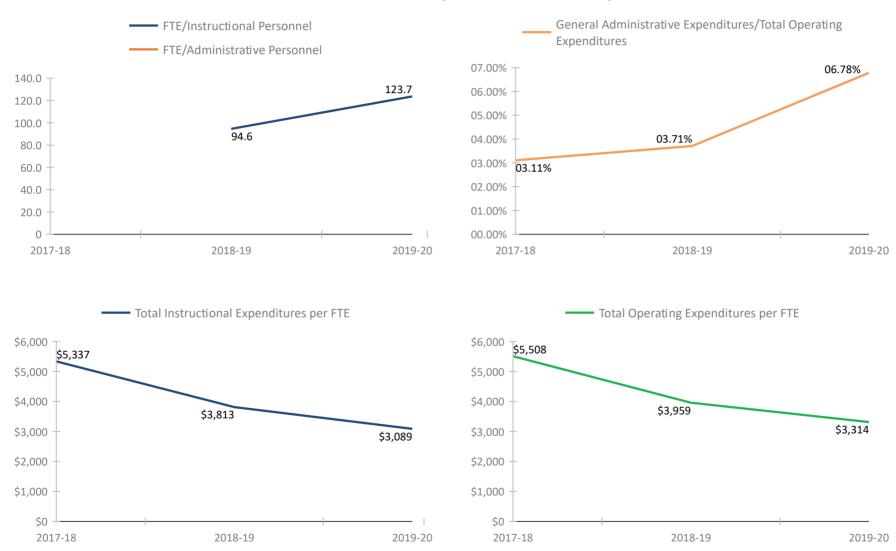

### SCHOOL # 7004 PINELLAS VIRTUAL FRANCHISE

### **SCHOOL # 7006** PINELLAS VIRTUAL INSTRUCTION (COURSE OFFERINGS)