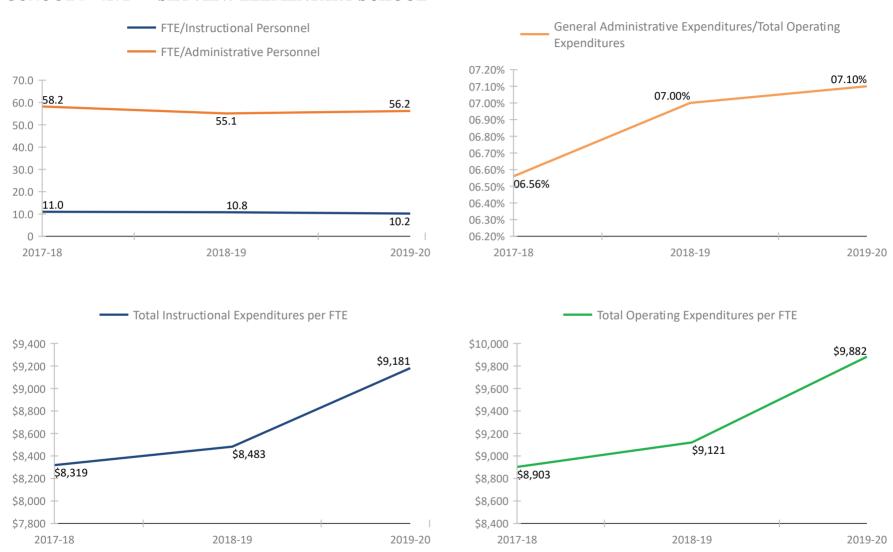

*SCHOOL # 3511** RIDGECREST ELEMENTARY SCHOOL



#### SCHOOL # 3731 SAFETY HARBOR ELEMENTARY SCHOOL



#### **SCHOOL # 3741** SAFETY HARBOR MIDDLE SCHOOL



#### SCHOOL # 3751 SAWGRASS LAKE ELEMENTARY SCHOOL



#### SCHOOL # 3761 JAMES B. SANDERLIN PK-8



#### SCHOOL # 3781 ST. PETERSBURG HIGH SCHOOL



#### SCHOOL # 3851 SAN JOSE ELEMENTARY SCHOOL



#### SCHOOL # 3871 SANDY LANE ELEMENTARY SCHOOL



#### SCHOOL # 3911 SEMINOLE ELEMENTARY SCHOOL



### **SCHOOL # 3921** SEMINOLE HIGH SCHOOL



### **SCHOOL # 3931** SEMINOLE MIDDLE SCHOOL



#### SCHOOL # 3961 SEVENTY-FOURTH ST. ELEMENTARY



#### SCHOOL # 4021 SHORE ACRES ELEMENTARY SCHOOL



### **SCHOOL # 4061** JOHN HOPKINS MIDDLE SCHOOL



#### SCHOOL # 4121 SKYCREST ELEMENTARY SCHOOL



#### SCHOOL # 4171 SKYVIEW ELEMENTARY SCHOOL



#### SCHOOL # 4331 STARKEY ELEMENTARY SCHOOL



#### SCHOOL # 4351 MARJORIE KINNAN RAWLINGS ELEM



#### SCHOOL # 4381 SUNSET HILLS ELEMENTARY SCHOOL



#### SCHOOL # 4491 TARPON SPRINGS ELEMENTARY SCHOOL



### **SCHOOL # 4521** TARPON SPRINGS HIGH SCHOOL



### SCHOOL # 4581 TARPON SPRINGS MIDDLE SCHOOL



### SCHOOL # 4591 NEW HEIGHTS ELEMENTARY SCHOOL



### SCHOOL # 4611 TYRONE MIDDLE SCHOOL



### SCHOOL # 4631 THURGOOD MARSHALL FUNDAMENTAL



### SCHOOL # 4661 TARPON SPRINGS FUNDAMENTAL ELE



### SCHOOL # 4681 PALM HARBOR UNIVERSITY HIGH



### SCHOOL # 4701 WALSINGHAM ELEMENTARY SCHOOL



### SCHOOL # 4771 WESTGATE ELEMENTARY SCHOOL



### SCHOOL # 4931 WOODLAWN ELEMENTARY SCHOOL



### SCHOOL # 6181 EAST LAKE HIGH SCHOOL



### SCHOOL # 6251 SOUTHERN OAK ELEMENTARY SCHOOL



##