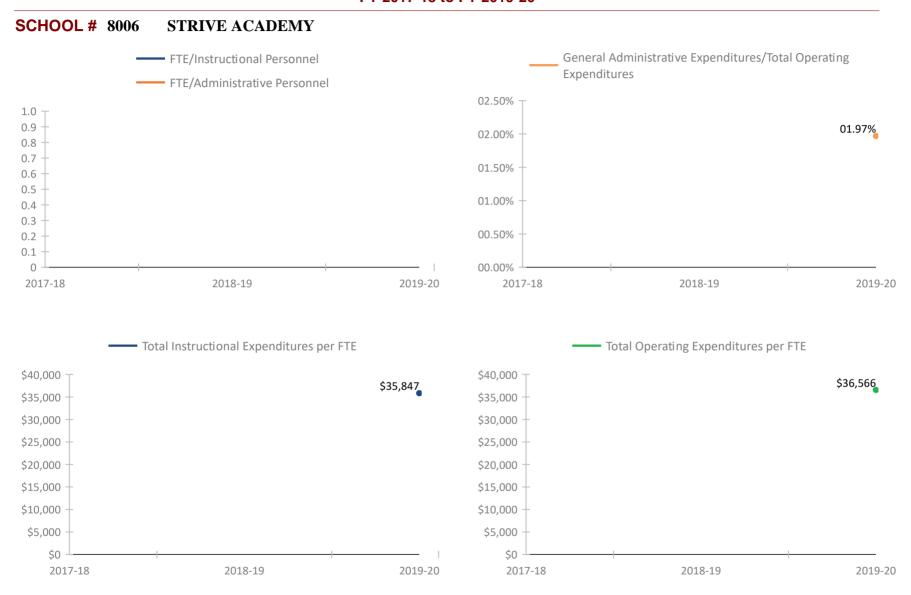

100.0 02.00% 90.8 90.4 01.00% | 01.56% 50.0 -36.3 21.4 0 00.00% 2017-18 2018-19 2019-20 2017-18 2018-19 2019-20 Total Instructional Expenditures per FTE Total Operating Expenditures per FTE \$8,000 \$7,400 \$7,228 \$7,115 \$7,183 \$7,200 \$7,000 \$6,619 \$7,000

\$6,000

\$5,000

\$4,000

\$3,000

\$2,000

\$1.000

\$0

2017-18

2018-19



\$6,800

\$6,600

\$6,400 \$6,200

\$6,000

\$5,800

\$5,600

\$5,400

2017-18

\$6,109

2019-20

2018-19

\$5,656

2019-20

#### SCHOOL # 7491 PINELLAS MYCROSCHOOL OF INTEGRATED ACADEMICS AND TECHNOLOGIES (MYCROS



#### SCHOOL # 7581 PLATO ACADEMY CHARTER SCHOOL TARPON SPRINGS



#### SCHOOL # 7681 PLATO ACADEMY OF ST.PETERSBURG



#### **SCHOOL # 7731** ENTERPRISE CHARTER HIGH SCHOOL



#### SCHOOL # 7781 PLATO ACADEMY PINELLAS PARK CHARTER SCHOOL







#### SCHOOL # 8015 EWES-ECKERD YOUTH CHALLENGE



#### **SCHOOL # 8028** PACE CENTER FOR GIRLS



#### SCHOOL # 8031 PINELLAS JUVENILE DET CENTER



#### SCHOOL # 8034 AMI KIDS CENTER FOR PERSONAL GROWTH