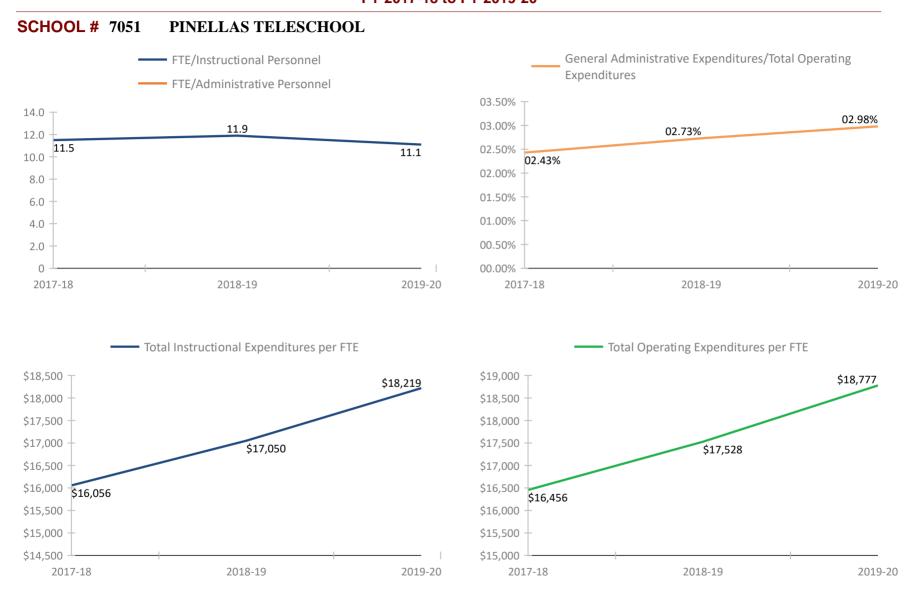

OOL



### SCHOOL # 4931 WOODLAWN ELEMENTARY SCHOOL



### SCHOOL # 6181 EAST LAKE HIGH SCHOOL



### SCHOOL # 6251 SOUTHERN OAK ELEMENTARY SCHOOL



### FLORIDA DEPARTMENT OF EDUCATION SCHOOL DISTRICT FISCAL TRANSPARENCY, SECTION 1011.035(2)(a), F.S.

### FY 2017-18 to FY 2019-20

### SCHOOL # 6261 CYPRESS WOODS ELEMENTARY SCHOOL



### SCHOOL # 6271 SUTHERLAND ELEMENTARY SCHOOL



### SCHOOL # 6281 LAKE ST. GEORGE ELEMENTARY SCHOOL



### SCHOOL # 6311 GULF BEACHES ELEMENTARY MAGNET SCHOOL



### SCHOOL # 6361 KINGS HIGHWAY ELEMENTARY MAGNET SCHOOL



### SCHOOL # 6371 PINELLAS GULF COAST ACADEMY



### SCHOOL # 6391 EAST LAKE MIDDLE SCHOOL ACADEMY OF ENGINEERING



### SCHOOL # 7004 PINELLAS VIRTUAL FRANCHISE



### **SCHOOL # 7006** PINELLAS VIRTUAL INSTRUCTION (COURSE OFFERINGS)







### SCHOOL # 7071 DROPOUT PREVENTION SCHOOL



### SCHOOL # 7073 EYES-E-NINI-HASSEE CAMP





### SCHOOL # 7131 ACADEMIE DA VINCI CHARTER SCHOOL



### **SCHOOL # 7151** ATHENIAN ACADEMY



### SCHOOL # 7171 PINELLAS PREPARATORY ACADEMY



### SCHOOL # 7181 PLATO ACADEMY CLEARWATER



### SCHOOL # 7191 ST. PETERSBURG COLLEGIATE HIGH SCHOOL



### SCHOOL # 7201 ALFRED ADLER ELEMENTARY SCHOOL



### SCHOOL # 7271 PINELLAS PRIMARY ACADEMY



### SCHOOL # 7281 PLATO ACADEMY PALM HARBOR CHARTER SCHOOL



### SCHOOL # 7291 PINELLAS ACADEMY OF MATH AND SCIENCE



### SCHOOL # 7331 DISCOVERY ACADEMY OF SCIENCE



#### SCHOOL # 7381 PLATO ACADEMY LARGO CHARTER SCHOOL



#### FLORIDA DEPARTMENT OF EDUCATION SCHOOL DISTRICT FISCAL TRANSPARENCY, SECTION 1011.035(2)(a), F.S.

FY 2017-18 to FY 2019-20