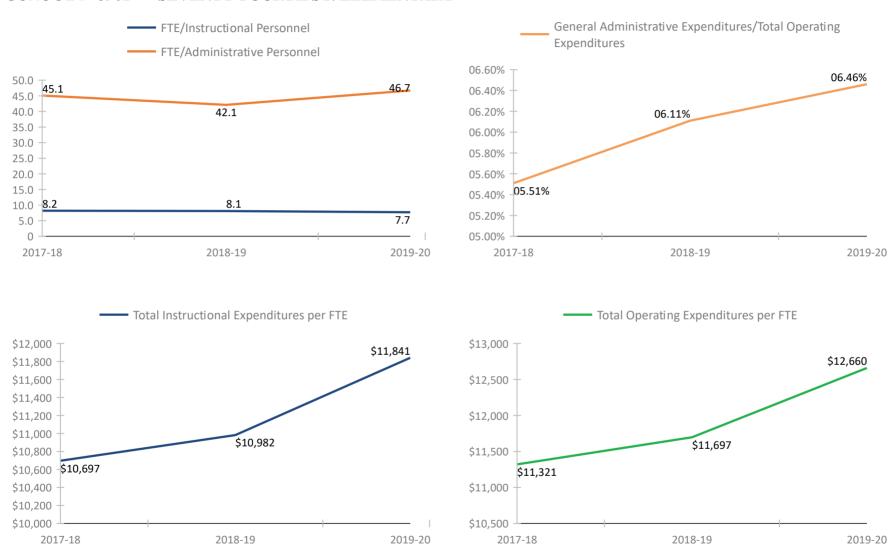

## SCHOOL # 3411 PINELLAS PARK MIDDLE SCHOOL



#### SCHOOL # 3421 PINELLAS PARK HIGH SCHOOL



#### SCHOOL # 3431 PLUMB ELEMENTARY SCHOOL



#### SCHOOL # 3461 PONCE DE LEON ELEMENTARY SCHOOL



### **SCHOOL # 3511** RIDGECREST ELEMENTARY SCHOOL



#### SCHOOL # 3731 SAFETY HARBOR ELEMENTARY SCHOOL



#### **SCHOOL # 3741** SAFETY HARBOR MIDDLE SCHOOL



#### SCHOOL # 3751 SAWGRASS LAKE ELEMENTARY SCHOOL



#### SCHOOL # 3761 JAMES B. SANDERLIN PK-8



#### SCHOOL # 3781 ST. PETERSBURG HIGH SCHOOL



#### SCHOOL # 3851 SAN JOSE ELEMENTARY SCHOOL



#### SCHOOL # 3871 SANDY LANE ELEMENTARY SCHOOL



#### SCHOOL # 3911 SEMINOLE ELEMENTARY SCHOOL



### **SCHOOL # 3921** SEMINOLE HIGH SCHOOL



### **SCHOOL # 3931** SEMINOLE MIDDLE SCHOOL



#### SCHOOL # 3961 SEVENTY-FOURTH ST. ELEMENTARY



#### SCHOOL # 4021 SHORE ACRES ELEMENTARY SCHOOL



### **SCHOOL # 4061** JOHN HOPKINS MIDDLE SCHOOL



#### SCHOOL # 4121 SKYCREST ELEMENTARY SCHOOL



#### SCHOOL # 4171 SKYVIEW ELEMENTARY SCHOOL



#### SCHOOL # 4331 STARKEY ELEMENTARY SCHOOL



#### SCHOOL # 4351 MARJORIE KINNAN RAWLINGS ELEM



#### SCHOOL # 4381 SUNSET HILLS ELEMENTARY SCHOOL



#### SCHOOL # 4491 TARPON SPRINGS ELEMENTARY SCHOOL



### **SCHOOL # 4521** TARPON SPRINGS HIGH SCHOOL



### SCHOOL # 4581 TARPON SPRINGS MIDDLE SCHOOL



### SCHOOL # 4591 NEW HEIGHTS ELEMENTARY SCHOOL



### SCHOOL # 4611 TYRONE MIDDLE SCHOOL



### SCHOOL # 4631 THURGOOD MARSHALL FUNDAMENTAL



### SCHOOL # 4661 TARPON SPRINGS FUNDAMENTAL ELE



### SCHOOL # 4681 PALM HARBOR UNIVERSITY HIGH



### SCHOOL # 4701 WALSINGHAM ELEMENTARY SC