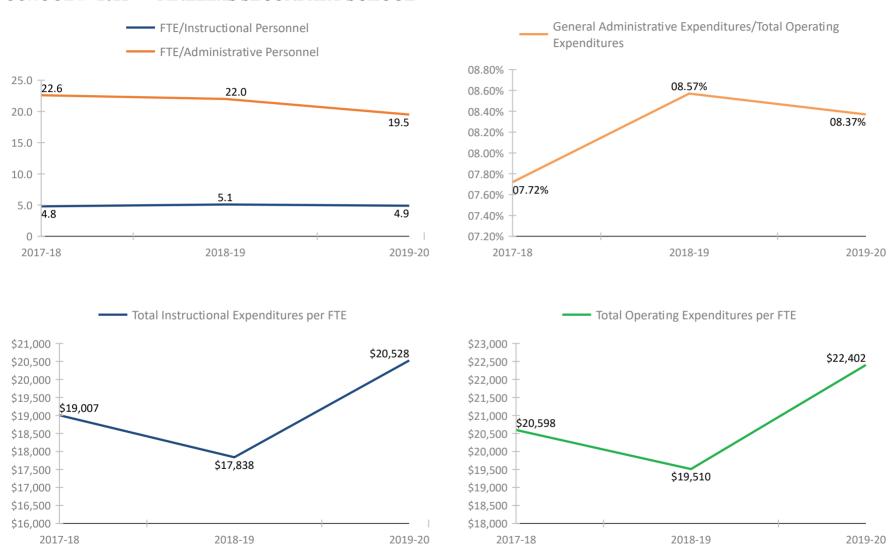

LARGO HIGH SCHOOL



#### SCHOOL # 2141 LEALMAN AVENUE ELEMENTARY SCHOOL



#### SCHOOL # 2151 LEALMAN INNOVATION ACADEMY



#### SCHOOL # 2261 MADEIRA BEACH FUNDAMENTAL K-8



#### SCHOOL # 2281 MAXIMO ELEMENTARY SCHOOL



#### SCHOOL # 2301 MCMULLEN-BOOTH ELEMENTARY SCHOOL



#### SCHOOL # 2321 MEADOWLAWN MIDDLE SCHOOL



#### SCHOOL # 2371 MELROSE ELEMENTARY SCHOOL





#### 1 1 2017-10 (0 1 1 2019-2

#### SCHOOL # 2431 MILDRED HELMS ELEMENTARY SCHOOL



#### SCHOOL # 2441 CHI CHI RODRIQUEZ ACADEMY



#### SCHOOL # 2531 MOUNT VERNON ELEMENTARY SCHOOL



#### SCHOOL # 2581 NINA HARRIS ESE CENTER



#### SCHOOL # 2641 NORTHEAST HIGH SCHOOL



#### SCHOOL # 2691 NORTH SHORE ELEMENTARY SCHOOL



#### SCHOOL # 2791 NORTHWEST ELEMENTARY SCHOOL



#### SCHOOL # 2821 PINELLAS SECONDARY SCHOOL



#### SCHOOL # 2861 OAK GROVE MIDDLE SCHOOL



#### SCHOOL # 2921 OAKHURST ELEMENTARY SCHOOL



#### SCHOOL # 2961 OLDSMAR ELEMENTARY SCHOOL



#### SCHOOL # 3021 ORANGE GROVE ELEMENTARY SCHOOL



#### SCHOOL # 3031 OSCEOLA FUNDAMENTAL HIGH



#### SCHOOL # 3041 OSCEOLA MIDDLE SCHOOL



#### SCHOOL # 3071 OZONA ELEMENTARY SCHOOL



#### SCHOOL # 3131 CURTIS FUNDAMENTAL ELEMENTARY



#### SCHOOL # 3181 ELISA NELSON ELEMENTARY



#### SCHOOL # 3191 PALM HARBOR MIDDLE SCHOOL



#### SCHOOL # 3231 RICHARD L. SANDERS SCHOOL



#### SCHOOL # 3281 PASADENA FUNDAMENTAL ELEMENTARY SCHOOL



#### **SCHOOL # 3341** CLEARWATER INTERMEDIATE



#### SCHOOL # 3361 PINELLAS CENTRAL ELEMENTARY SCHOOL



#### SCHOOL # 3371 RICHARD O JACOBSON TECHNICAL HIGH SCHOOL AT SEMINOLE



#### SCHOOL # 3391 PINELLAS