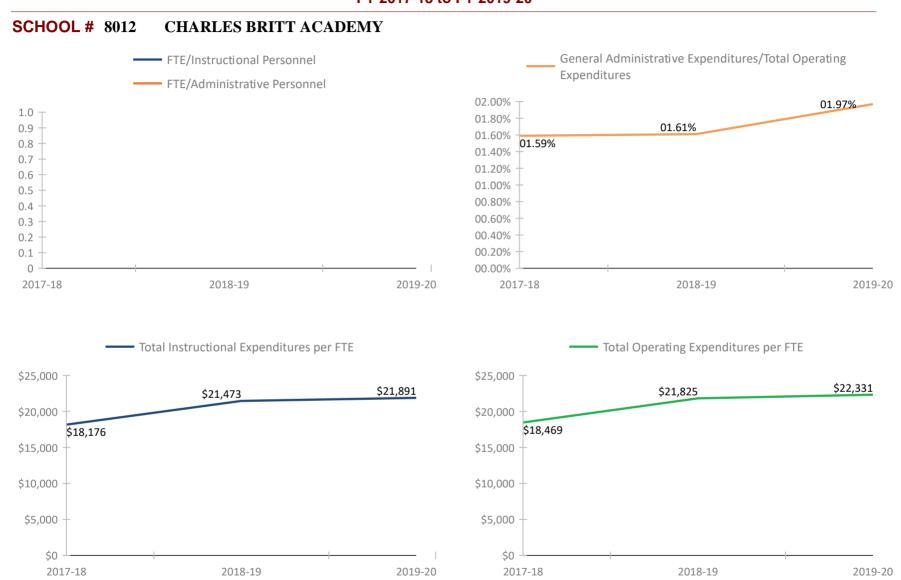

0.0 02.00% 90.8 90.4 01.00% | 01.56% 50.0 -36.3 21.4 0 00.00% 2017-18 2018-19 2019-20 2017-18 2018-19 2019-20 Total Instructional Expenditures per FTE Total Operating Expenditures per FTE \$8,000 \$7,400 \$7,228 \$7,115 \$7,183 \$7,200 \$7,000 \$6,619 \$7,000

\$6,000

\$5,000

\$4,000

\$3,000

\$2,000

\$1.000

\$0

2017-18

2018-19



\$6,800

\$6,600

\$6,400 \$6,200

\$6,000

\$5,800

\$5,600

\$5,400

2017-18

\$6,109

2019-20

2018-19

\$5,656

2019-20

#### SCHOOL # 7491 PINELLAS MYCROSCHOOL OF INTEGRATED ACADEMICS AND TECHNOLOGIES (MYCROS



#### SCHOOL # 7581 PLATO ACADEMY CHARTER SCHOOL TARPON SPRINGS



#### SCHOOL # 7681 PLATO ACADEMY OF ST.PETERSBURG



#### **SCHOOL # 7731** ENTERPRISE CHARTER HIGH SCHOOL



#### SCHOOL # 7781 PLATO ACADEMY PINELLAS PARK CHARTER SCHOOL







#### SCHOOL # 8015 EWES-ECKERD YOUTH CHALLENGE



#### **SCHOOL # 8028** PACE CENTER FOR GIRLS



#### SCHOOL # 8031 PINELLAS JUVENILE DET CENTER



#### SCHOOL # 8034 AMI KIDS CENTER FOR PERSONAL GROWTH