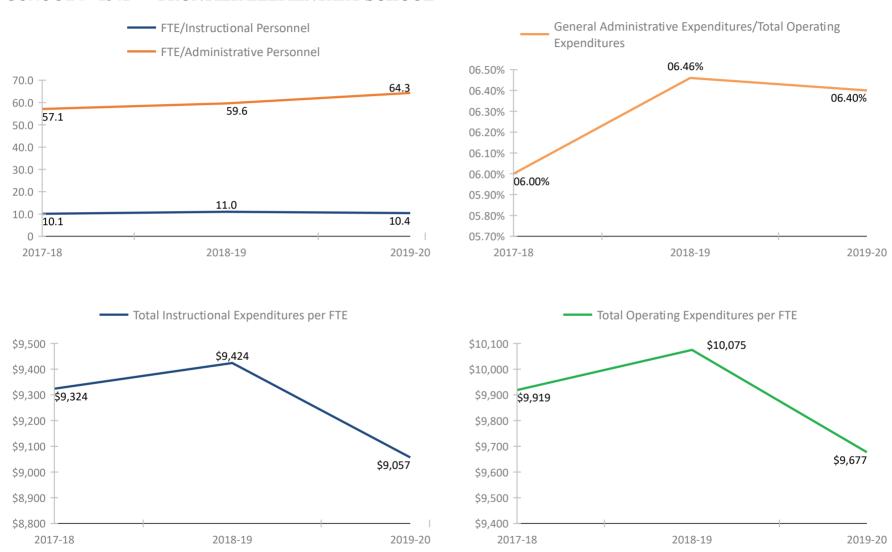

CHOOL # 711 CLEARWATER HIGH SCHOOL



### SCHOOL # 731 CLEARWATER FUNDAMENTAL MIDDLE SCHOOL



### **SCHOOL #** 751 COUNTRYSIDE HIGH SCHOOL



#### SCHOOL # 811 CROSS BAYOU ELEMENTARY SCHOOL



#### SCHOOL # 851 CURLEW CREEK ELEMENTARY SCHOOL





### SCHOOL # 991 LEILA DAVIS ELEMENTARY SCHOOL



#### SCHOOL # 1031 DIXIE M. HOLLINS HIGH SCHOOL



#### SCHOOL # 1071 DUNEDIN ELEMENTARY SCHOOL



#### SCHOOL # 1081 DUNEDIN HIGH SCHOOL



#### SCHOOL # 1091 DUNEDIN HIGHLAND MIDDLE SCHOOL



#### SCHOOL # 1131 EISENHOWER ELEMENTARY SCHOOL



#### SCHOOL # 1211 FAIRMOUNT PARK ELEMENTARY SCHOOL



#### SCHOOL # 1261 JOHN M. SEXTON ELEMENTARY SCHOOL



#### SCHOOL # 1281 FITZGERALD MIDDLE SCHOOL



#### SCHOOL # 1331 FOREST LAKES ELEMENTARY SCHOOL



#### SCHOOL # 1341 FRONTIER ELEMENTARY SCHOOL



#### **SCHOOL # 1361** FUGUITT ELEMENTARY SCHOOL



#### SCHOOL # 1421 LYNCH ELEMENTARY SCHOOL



#### SCHOOL # 1471 PERKINS ELEMENTARY SCHOOL



#### SCHOOL # 1481 GARRISON-JONES ELEMENTARY SCHOOL



#### SCHOOL # 1531 GIBBS HIGH SCHOOL



#### SCHOOL # 1691 GULFPORT MONTESSOURI ELEMENTARY SCHOOL



#### SCHOOL # 1781 HIGHLAND LAKES ELEMENTARY SCHOOL



#### SCHOOL # 1801 CALVIN A. HUNSINGER SCHOOL



#### **SCHOOL # 1811 HIGH POINT ELEMENTARY SCHOOL**



#### SCHOOL # 1821 DOUGLAS L. JAMERSON JR. ELEMENTARY



#### SCHOOL # 1961 LAKEVIEW FUNDAMENTAL ELEMENTARY



### FLORIDA DEPARTMENT OF EDUCATION SCHOOL DISTRICT FISCAL TRANSPARENCY, SECTION 1011.035(2)(a), F.S.

#### FY 2017-18 to FY 2019-20

#### SCHOOL # 2021 LAKEWOOD ELEMENTARY SCHOOL



#### SCHOOL # 2031 LAKEWOOD HIGH SCHOOL