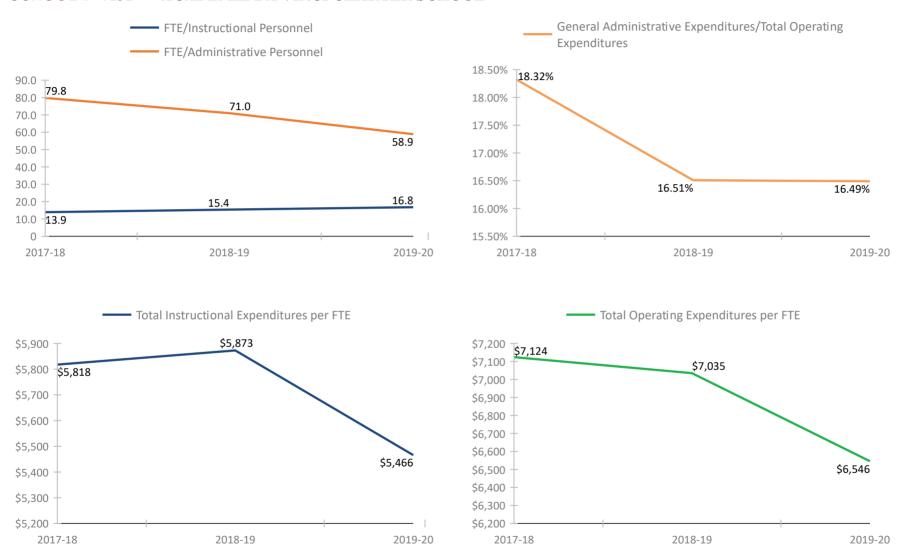

### FLORIDA DEPARTMENT OF EDUCATION SCHOOL DISTRICT FISCAL TRANSPARENCY, SECTION 1011.035(2)(a), F.S.

### FY 2017-18 to FY 2019-20

### SCHOOL # 6261 CYPRESS WOODS ELEMENTARY SCHOOL



### SCHOOL # 6271 SUTHERLAND ELEMENTARY SCHOOL



### SCHOOL # 6281 LAKE ST. GEORGE ELEMENTARY SCHOOL



### SCHOOL # 6311 GULF BEACHES ELEMENTARY MAGNET SCHOOL



### SCHOOL # 6361 KINGS HIGHWAY ELEMENTARY MAGNET SCHOOL



### SCHOOL # 6371 PINELLAS GULF COAST ACADEMY



### SCHOOL # 6391 EAST LAKE MIDDLE SCHOOL ACADEMY OF ENGINEERING



### SCHOOL # 7004 PINELLAS VIRTUAL FRANCHISE



### **SCHOOL # 7006** PINELLAS VIRTUAL INSTRUCTION (COURSE OFFERINGS)







### SCHOOL # 7071 DROPOUT PREVENTION SCHOOL



### SCHOOL # 7073 EYES-E-NINI-HASSEE CAMP





### SCHOOL # 7131 ACADEMIE DA VINCI CHARTER SCHOOL



### **SCHOOL # 7151** ATHENIAN ACADEMY



### SCHOOL # 7171 PINELLAS PREPARATORY ACADEMY



### SCHOOL # 7181 PLATO ACADEMY CLEARWATER



### SCHOOL # 7191 ST. PETERSBURG COLLEGIATE HIGH SCHOOL



### SCHOOL # 7201 ALFRED ADLER ELEMENTARY SCHOOL



### SCHOOL # 7271 PINELLAS PRIMARY ACADEMY



### SCHOOL # 7281 PLATO ACADEMY PALM HARBOR CHARTER SCHOOL



### SCHOOL # 7291 PINELLAS ACADEMY OF MATH AND SCIENCE



### SCHOOL # 7331 DISCOVERY ACADEMY OF SCIENCE



#### SCHOOL # 7381 PLATO ACADEMY LARGO CHARTER SCHOOL



#### FLORIDA DEPARTMENT OF EDUCATION SCHOOL DISTRICT FISCAL TRANSPARENCY, SECTION 1011.035(2)(a), F.S.

FY 2017-18 to FY 2019-20

#### SCHOOL # 7411 ST. PETERSBURG COLLEGIATE HIGH SCHOOL NORTH PINELLAS



#### **SCHOOL # 7481** PLATO SEMINOLE General Administrative Expenditur