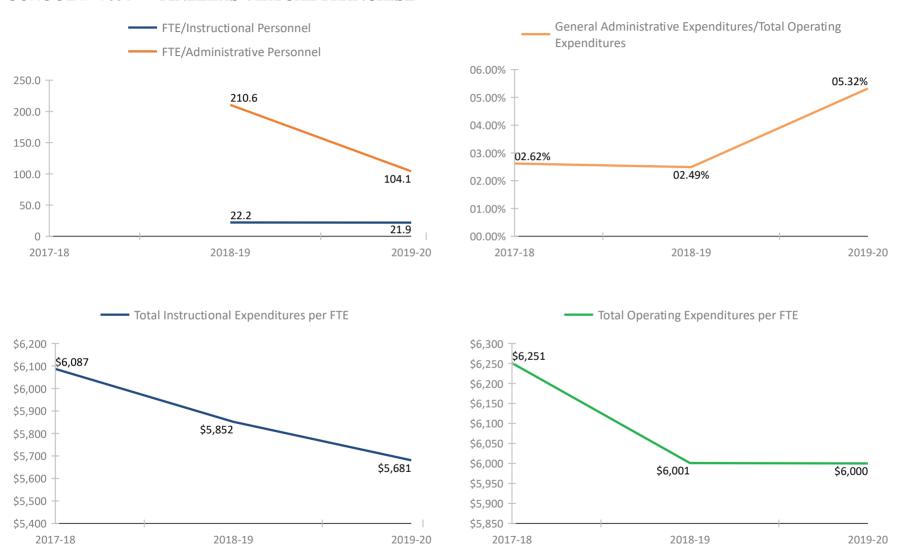

701 WALSINGHAM ELEMENTARY SCHOOL



### SCHOOL # 4771 WESTGATE ELEMENTARY SCHOOL



### SCHOOL # 4931 WOODLAWN ELEMENTARY SCHOOL



### SCHOOL # 6181 EAST LAKE HIGH SCHOOL



### SCHOOL # 6251 SOUTHERN OAK ELEMENTARY SCHOOL



### FLORIDA DEPARTMENT OF EDUCATION SCHOOL DISTRICT FISCAL TRANSPARENCY, SECTION 1011.035(2)(a), F.S.

### FY 2017-18 to FY 2019-20

### SCHOOL # 6261 CYPRESS WOODS ELEMENTARY SCHOOL



### SCHOOL # 6271 SUTHERLAND ELEMENTARY SCHOOL



### SCHOOL # 6281 LAKE ST. GEORGE ELEMENTARY SCHOOL



### SCHOOL # 6311 GULF BEACHES ELEMENTARY MAGNET SCHOOL



### SCHOOL # 6361 KINGS HIGHWAY ELEMENTARY MAGNET SCHOOL



### SCHOOL # 6371 PINELLAS GULF COAST ACADEMY



### SCHOOL # 6391 EAST LAKE MIDDLE SCHOOL ACADEMY OF ENGINEERING



### SCHOOL # 7004 PINELLAS VIRTUAL FRANCHISE



### **SCHOOL # 7006** PINELLAS VIRTUAL INSTRUCTION (COURSE OFFERINGS)







### SCHOOL # 7071 DROPOUT PREVENTION SCHOOL



### SCHOOL # 7073 EYES-E-NINI-HASSEE CAMP





### SCHOOL # 7131 ACADEMIE DA VINCI CHARTER SCHOOL



### **SCHOOL # 7151** ATHENIAN ACADEMY



### SCHOOL # 7171 PINELLAS PREPARATORY ACADEMY



### SCHOOL # 7181 PLATO ACADEMY CLEARWATER



### SCHOOL # 7191 ST. PETERSBURG COLLEGIATE HIGH SCHOOL



### SCHOOL # 7201 ALFRED ADLER ELEMENTARY SCHOOL



### SCHOOL # 7271 PINELLAS PRIMARY ACADEMY



### SCHOOL # 7281 PLATO ACADEMY PALM HARBOR CHARTER SCHOOL



### SCHOOL # 7291 PINELLAS ACADEMY OF MATH AND SCIENCE



### SCHOOL # 7331 DISCOVERY ACADEMY OF SCIENCE



#### SCHOOL # 7381 PLATO ACADEMY LARGO CHARTER SCHOOL



#### FLORIDA DEPARTMENT OF EDUCATION SCHOOL DISTRIC