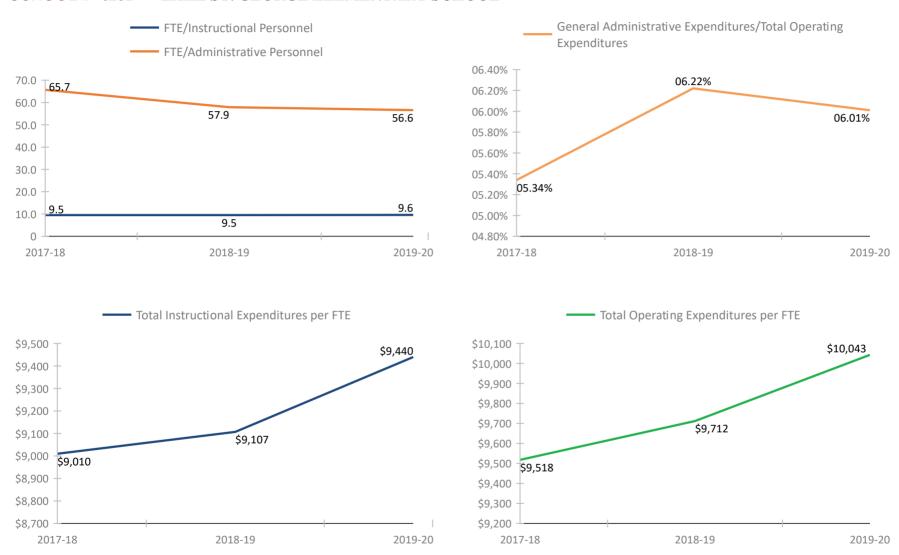

SPRINGS MIDDLE SCHOOL



### SCHOOL # 4591 NEW HEIGHTS ELEMENTARY SCHOOL



### SCHOOL # 4611 TYRONE MIDDLE SCHOOL



### SCHOOL # 4631 THURGOOD MARSHALL FUNDAMENTAL



### SCHOOL # 4661 TARPON SPRINGS FUNDAMENTAL ELE



### SCHOOL # 4681 PALM HARBOR UNIVERSITY HIGH



### SCHOOL # 4701 WALSINGHAM ELEMENTARY SCHOOL



### SCHOOL # 4771 WESTGATE ELEMENTARY SCHOOL



### SCHOOL # 4931 WOODLAWN ELEMENTARY SCHOOL



### SCHOOL # 6181 EAST LAKE HIGH SCHOOL



### SCHOOL # 6251 SOUTHERN OAK ELEMENTARY SCHOOL



### FLORIDA DEPARTMENT OF EDUCATION SCHOOL DISTRICT FISCAL TRANSPARENCY, SECTION 1011.035(2)(a), F.S.

### FY 2017-18 to FY 2019-20

### SCHOOL # 6261 CYPRESS WOODS ELEMENTARY SCHOOL



### SCHOOL # 6271 SUTHERLAND ELEMENTARY SCHOOL



### SCHOOL # 6281 LAKE ST. GEORGE ELEMENTARY SCHOOL



### SCHOOL # 6311 GULF BEACHES ELEMENTARY MAGNET SCHOOL



### SCHOOL # 6361 KINGS HIGHWAY ELEMENTARY MAGNET SCHOOL



### SCHOOL # 6371 PINELLAS GULF COAST ACADEMY



### SCHOOL # 6391 EAST LAKE MIDDLE SCHOOL ACADEMY OF ENGINEERING



### SCHOOL # 7004 PINELLAS VIRTUAL FRANCHISE



### **SCHOOL # 7006** PINELLAS VIRTUAL INSTRUCTION (COURSE OFFERINGS)







### SCHOOL # 7071 DROPOUT PREVENTION SCHOOL



### SCHOOL # 7073 EYES-E-NINI-HASSEE CAMP





### SCHOOL # 7131 ACADEMIE DA VINCI CHARTER SCHOOL



### **SCHOOL # 7151** ATHENIAN ACADEMY



### SCHOOL # 7171 PINELLAS PREPARATORY ACADEMY



### SCHOOL # 7181 PLATO ACADEMY CLEARWATER



### SCHOOL # 7191 ST. PETERSBURG COLLEGIATE HIGH SCHOOL



### SCHOOL # 7201 ALFRED ADLER ELEMENTARY SCHOOL



### SCHOOL # 7271 PINELLAS PRIMARY ACADE