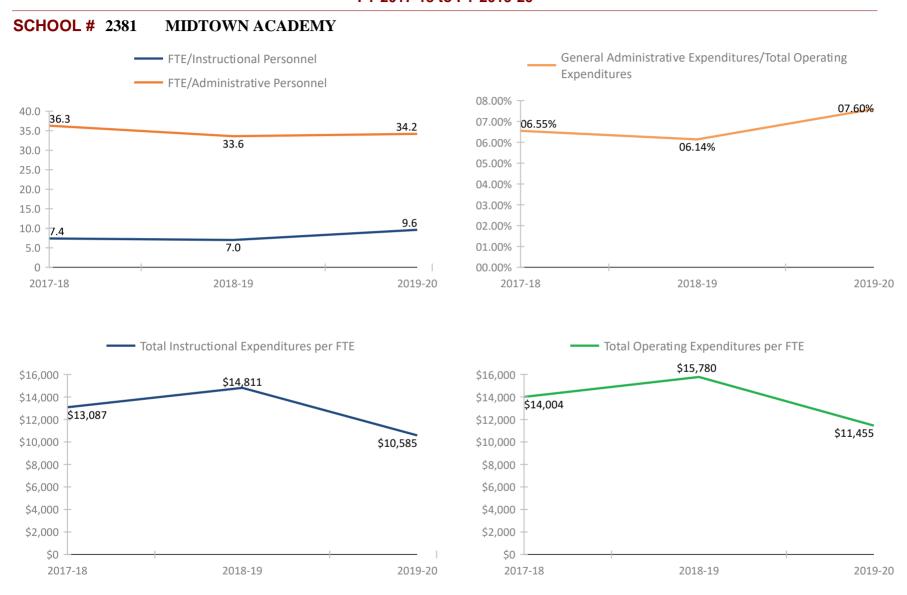

INGER SCHOOL



#### **SCHOOL # 1811 HIGH POINT ELEMENTARY SCHOOL**



#### SCHOOL # 1821 DOUGLAS L. JAMERSON JR. ELEMENTARY



#### SCHOOL # 1961 LAKEVIEW FUNDAMENTAL ELEMENTARY



### FLORIDA DEPARTMENT OF EDUCATION SCHOOL DISTRICT FISCAL TRANSPARENCY, SECTION 1011.035(2)(a), F.S.

#### FY 2017-18 to FY 2019-20

#### SCHOOL # 2021 LAKEWOOD ELEMENTARY SCHOOL



#### SCHOOL # 2031 LAKEWOOD HIGH SCHOOL



### SCHOOL # 2081 LARGO HIGH SCHOOL



#### SCHOOL # 2141 LEALMAN AVENUE ELEMENTARY SCHOOL



#### SCHOOL # 2151 LEALMAN INNOVATION ACADEMY



#### SCHOOL # 2261 MADEIRA BEACH FUNDAMENTAL K-8



#### SCHOOL # 2281 MAXIMO ELEMENTARY SCHOOL



#### SCHOOL # 2301 MCMULLEN-BOOTH ELEMENTARY SCHOOL



#### SCHOOL # 2321 MEADOWLAWN MIDDLE SCHOOL



#### SCHOOL # 2371 MELROSE ELEMENTARY SCHOOL





#### 1 1 2017-10 (0 1 1 2019-2

#### SCHOOL # 2431 MILDRED HELMS ELEMENTARY SCHOOL



#### SCHOOL # 2441 CHI CHI RODRIQUEZ ACADEMY



#### SCHOOL # 2531 MOUNT VERNON ELEMENTARY SCHOOL



#### SCHOOL # 2581 NINA HARRIS ESE CENTER



#### SCHOOL # 2641 NORTHEAST HIGH SCHOOL



#### SCHOOL # 2691 NORTH SHORE ELEMENTARY SCHOOL



#### SCHOOL # 2791 NORTHWEST ELEMENTARY SCHOOL



#### SCHOOL # 2821 PINELLAS SECONDARY SCHOOL



#### SCHOOL # 2861 OAK GROVE MIDDLE SCHOOL



#### SCHOOL # 2921 OAKHURST ELEMENTARY SCHOOL



#### SCHOOL # 2961 OLDSMAR ELEMENTARY SCHOOL



#### SCHOOL # 3021 ORANGE GROVE ELEMENTARY SCHOOL



#### SCHOOL # 3031 OSCEOLA FUNDAMENTAL HIGH



#### SCHOOL # 3041 OSCEOLA MIDDLE SCHOOL



#### SCHOOL # 3071 OZONA ELEMENTARY SCHOOL



#### SCHOOL # 3131 CURTIS FUNDAMENTAL E