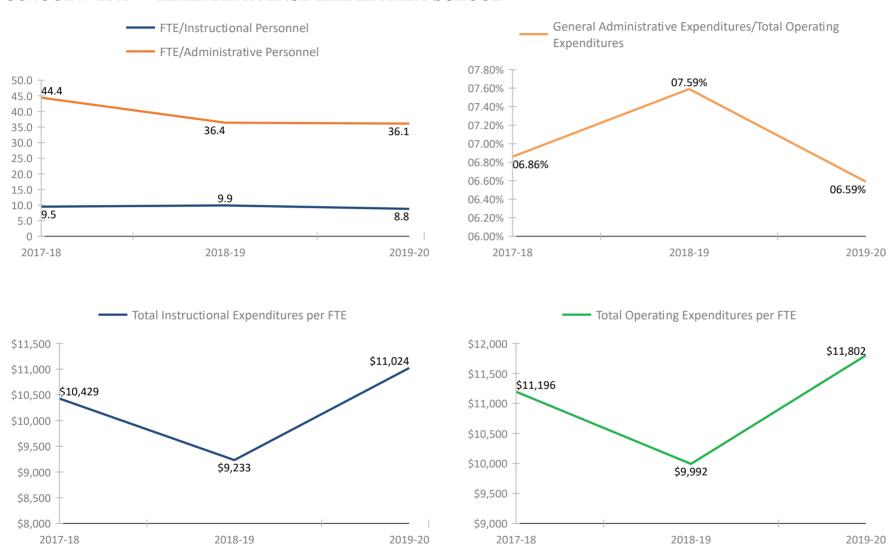

HOOL



#### SCHOOL # 1471 PERKINS ELEMENTARY SCHOOL



#### SCHOOL # 1481 GARRISON-JONES ELEMENTARY SCHOOL



#### SCHOOL # 1531 GIBBS HIGH SCHOOL



#### SCHOOL # 1691 GULFPORT MONTESSOURI ELEMENTARY SCHOOL



#### SCHOOL # 1781 HIGHLAND LAKES ELEMENTARY SCHOOL



#### SCHOOL # 1801 CALVIN A. HUNSINGER SCHOOL



#### **SCHOOL # 1811 HIGH POINT ELEMENTARY SCHOOL**



#### SCHOOL # 1821 DOUGLAS L. JAMERSON JR. ELEMENTARY



#### SCHOOL # 1961 LAKEVIEW FUNDAMENTAL ELEMENTARY



### FLORIDA DEPARTMENT OF EDUCATION SCHOOL DISTRICT FISCAL TRANSPARENCY, SECTION 1011.035(2)(a), F.S.

#### FY 2017-18 to FY 2019-20

#### SCHOOL # 2021 LAKEWOOD ELEMENTARY SCHOOL



#### SCHOOL # 2031 LAKEWOOD HIGH SCHOOL



### SCHOOL # 2081 LARGO HIGH SCHOOL



#### SCHOOL # 2141 LEALMAN AVENUE ELEMENTARY SCHOOL



#### SCHOOL # 2151 LEALMAN INNOVATION ACADEMY



#### SCHOOL # 2261 MADEIRA BEACH FUNDAMENTAL K-8



#### SCHOOL # 2281 MAXIMO ELEMENTARY SCHOOL



#### SCHOOL # 2301 MCMULLEN-BOOTH ELEMENTARY SCHOOL



#### SCHOOL # 2321 MEADOWLAWN MIDDLE SCHOOL



#### SCHOOL # 2371 MELROSE ELEMENTARY SCHOOL





#### 1 1 2017-10 (0 1 1 2019-2

#### SCHOOL # 2431 MILDRED HELMS ELEMENTARY SCHOOL



#### SCHOOL # 2441 CHI CHI RODRIQUEZ ACADEMY



#### SCHOOL # 2531 MOUNT VERNON ELEMENTARY SCHOOL



#### SCHOOL # 2581 NINA HARRIS ESE CENTER



#### SCHOOL # 2641 NORTHEAST HIGH SCHOOL



#### SCHOOL # 2691 NORTH SHORE ELEMENTARY SCHOOL



#### SCHOOL # 2791 NORTHWEST ELEMENTARY SCHOOL



#### SCHOOL # 2821 PINELLAS SECONDARY SCHOOL



#### SCHOOL # 2861 OAK GROVE MIDDLE SCHOOL



#### SCHOOL # 2921 OAKHURS