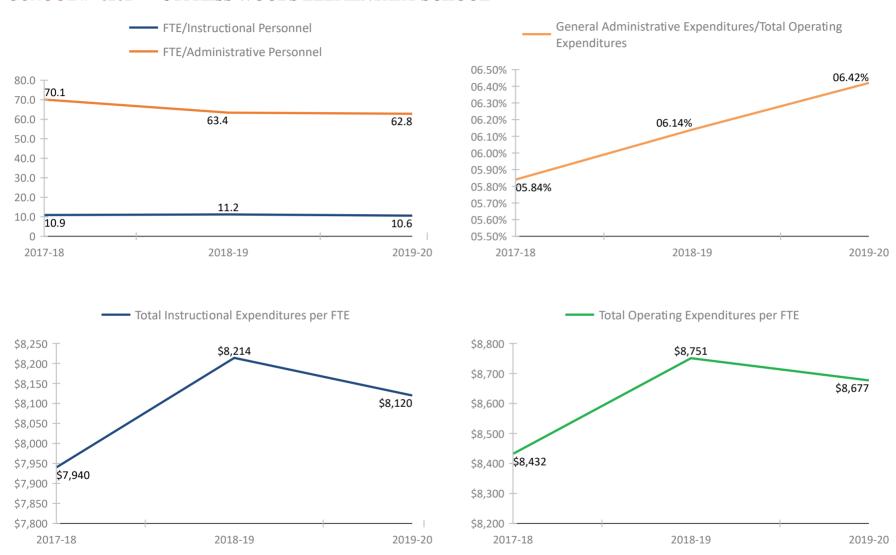

PRINGS ELEMENTARY SCHOOL



### **SCHOOL # 4521** TARPON SPRINGS HIGH SCHOOL



### SCHOOL # 4581 TARPON SPRINGS MIDDLE SCHOOL



### SCHOOL # 4591 NEW HEIGHTS ELEMENTARY SCHOOL



### SCHOOL # 4611 TYRONE MIDDLE SCHOOL



### SCHOOL # 4631 THURGOOD MARSHALL FUNDAMENTAL



### SCHOOL # 4661 TARPON SPRINGS FUNDAMENTAL ELE



### SCHOOL # 4681 PALM HARBOR UNIVERSITY HIGH



### SCHOOL # 4701 WALSINGHAM ELEMENTARY SCHOOL



### SCHOOL # 4771 WESTGATE ELEMENTARY SCHOOL



### SCHOOL # 4931 WOODLAWN ELEMENTARY SCHOOL



### SCHOOL # 6181 EAST LAKE HIGH SCHOOL



### SCHOOL # 6251 SOUTHERN OAK ELEMENTARY SCHOOL



### FLORIDA DEPARTMENT OF EDUCATION SCHOOL DISTRICT FISCAL TRANSPARENCY, SECTION 1011.035(2)(a), F.S.

### FY 2017-18 to FY 2019-20

### SCHOOL # 6261 CYPRESS WOODS ELEMENTARY SCHOOL



### SCHOOL # 6271 SUTHERLAND ELEMENTARY SCHOOL



### SCHOOL # 6281 LAKE ST. GEORGE ELEMENTARY SCHOOL



### SCHOOL # 6311 GULF BEACHES ELEMENTARY MAGNET SCHOOL



### SCHOOL # 6361 KINGS HIGHWAY ELEMENTARY MAGNET SCHOOL



### SCHOOL # 6371 PINELLAS GULF COAST ACADEMY



### SCHOOL # 6391 EAST LAKE MIDDLE SCHOOL ACADEMY OF ENGINEERING



### SCHOOL # 7004 PINELLAS VIRTUAL FRANCHISE



### **SCHOOL # 7006** PINELLAS VIRTUAL INSTRUCTION (COURSE OFFERINGS)







### SCHOOL # 7071 DROPOUT PREVENTION SCHOOL



### SCHOOL # 7073 EYES-E-NINI-HASSEE CAMP





### SCHOOL # 7131 ACADEMIE DA VINCI CHARTER SCHOOL



### **SCHOOL # 7151** ATHENIAN ACADEMY



### SCHOOL # 7171 PINELLAS PREPARATORY ACADEMY



### SCHOOL # 7181 PLATO ACADEMY CLEARWATER



### SCHOOL # 7191 ST. PETERSBURG COLLEGIATE HI