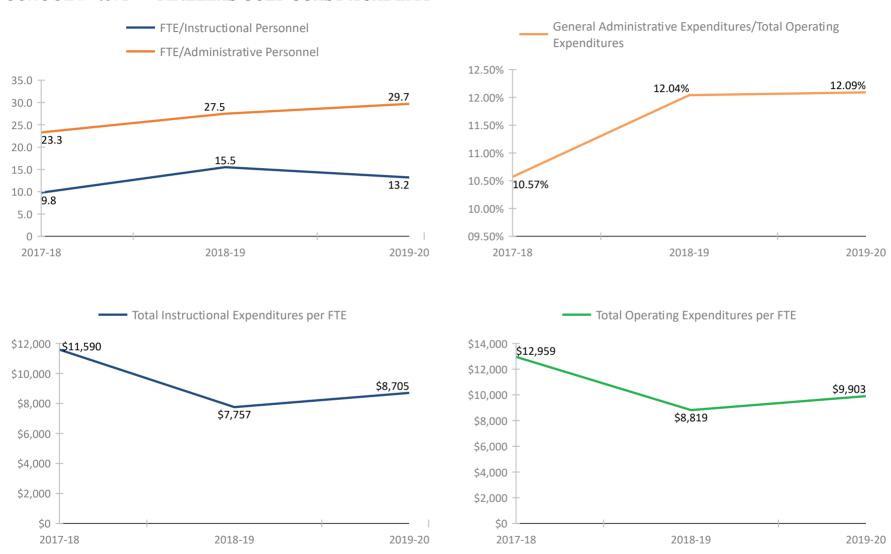

### SCHOOL # 4661 TARPON SPRINGS FUNDAMENTAL ELE



### SCHOOL # 4681 PALM HARBOR UNIVERSITY HIGH



### SCHOOL # 4701 WALSINGHAM ELEMENTARY SCHOOL



### SCHOOL # 4771 WESTGATE ELEMENTARY SCHOOL



### SCHOOL # 4931 WOODLAWN ELEMENTARY SCHOOL



### SCHOOL # 6181 EAST LAKE HIGH SCHOOL



### SCHOOL # 6251 SOUTHERN OAK ELEMENTARY SCHOOL



### FLORIDA DEPARTMENT OF EDUCATION SCHOOL DISTRICT FISCAL TRANSPARENCY, SECTION 1011.035(2)(a), F.S.

### FY 2017-18 to FY 2019-20

### SCHOOL # 6261 CYPRESS WOODS ELEMENTARY SCHOOL



### SCHOOL # 6271 SUTHERLAND ELEMENTARY SCHOOL



### SCHOOL # 6281 LAKE ST. GEORGE ELEMENTARY SCHOOL



### SCHOOL # 6311 GULF BEACHES ELEMENTARY MAGNET SCHOOL



### SCHOOL # 6361 KINGS HIGHWAY ELEMENTARY MAGNET SCHOOL



### SCHOOL # 6371 PINELLAS GULF COAST ACADEMY



### SCHOOL # 6391 EAST LAKE MIDDLE SCHOOL ACADEMY OF ENGINEERING



### SCHOOL # 7004 PINELLAS VIRTUAL FRANCHISE



### **SCHOOL # 7006** PINELLAS VIRTUAL INSTRUCTION (COURSE OFFERINGS)







### SCHOOL # 7071 DROPOUT PREVENTION SCHOOL



### SCHOOL # 7073 EYES-E-NINI-HASSEE CAMP





### SCHOOL # 7131 ACADEMIE DA VINCI CHARTER SCHOOL



### **SCHOOL # 7151** ATHENIAN ACADEMY



### SCHOOL # 7171 PINELLAS PREPARATORY ACADEMY



### SCHOOL # 7181 PLATO ACADEMY CLEARWATER



### SCHOOL # 7191 ST. PETERSBURG COLLEGIATE HIGH SCHOOL



### SCHOOL # 7201 ALFRED ADLER ELEMENTARY SCHOOL



### SCHOOL # 7271 PINELLAS PRIMARY ACADEMY



### SCHOOL # 7281 PLATO ACADEMY PALM HARBOR CHARTER SCHOOL



### SCHOOL # 7291 PINELLAS ACADEMY OF MATH AND SCIENCE



### SCHOOL # 7331 DISCOVERY ACADEMY OF SCI