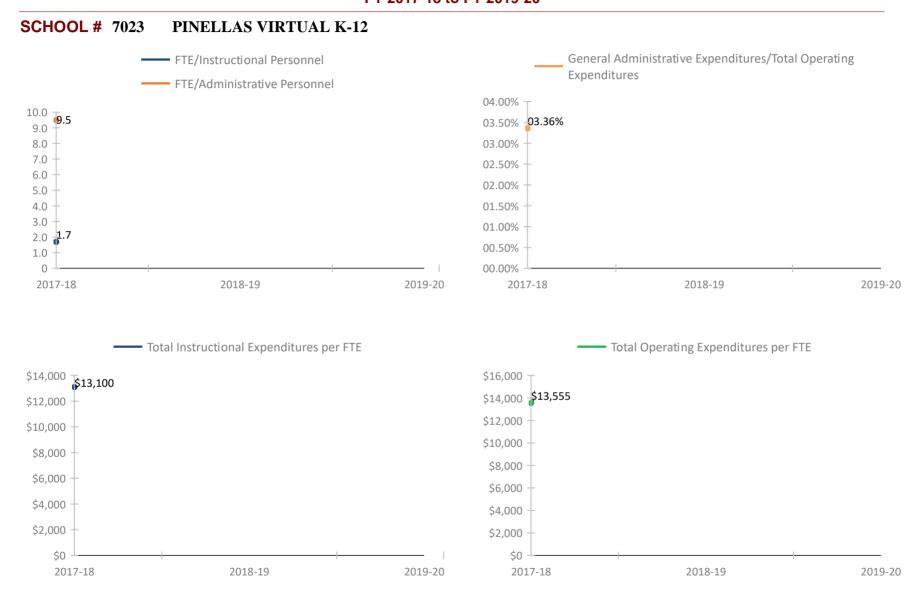

### SCHOOL # 7004 PINELLAS VIRTUAL FRANCHISE

### **SCHOOL # 7006** PINELLAS VIRTUAL INSTRUCTION (COURSE OFFERINGS)