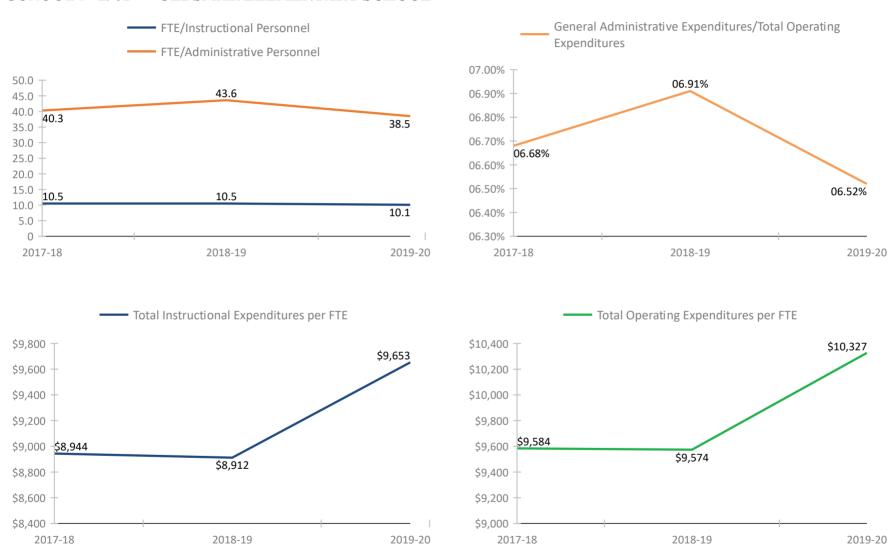

MADEIRA BEACH FUNDAMENTAL K-8



#### SCHOOL # 2281 MAXIMO ELEMENTARY SCHOOL



#### SCHOOL # 2301 MCMULLEN-BOOTH ELEMENTARY SCHOOL



#### SCHOOL # 2321 MEADOWLAWN MIDDLE SCHOOL



#### SCHOOL # 2371 MELROSE ELEMENTARY SCHOOL





#### 1 1 2017-10 (0 1 1 2019-2

#### SCHOOL # 2431 MILDRED HELMS ELEMENTARY SCHOOL



#### SCHOOL # 2441 CHI CHI RODRIQUEZ ACADEMY



#### SCHOOL # 2531 MOUNT VERNON ELEMENTARY SCHOOL



#### SCHOOL # 2581 NINA HARRIS ESE CENTER



#### SCHOOL # 2641 NORTHEAST HIGH SCHOOL



#### SCHOOL # 2691 NORTH SHORE ELEMENTARY SCHOOL



#### SCHOOL # 2791 NORTHWEST ELEMENTARY SCHOOL



#### SCHOOL # 2821 PINELLAS SECONDARY SCHOOL



#### SCHOOL # 2861 OAK GROVE MIDDLE SCHOOL



#### SCHOOL # 2921 OAKHURST ELEMENTARY SCHOOL



#### SCHOOL # 2961 OLDSMAR ELEMENTARY SCHOOL



#### SCHOOL # 3021 ORANGE GROVE ELEMENTARY SCHOOL



#### SCHOOL # 3031 OSCEOLA FUNDAMENTAL HIGH



#### SCHOOL # 3041 OSCEOLA MIDDLE SCHOOL



#### SCHOOL # 3071 OZONA ELEMENTARY SCHOOL



#### SCHOOL # 3131 CURTIS FUNDAMENTAL ELEMENTARY



#### SCHOOL # 3181 ELISA NELSON ELEMENTARY



#### SCHOOL # 3191 PALM HARBOR MIDDLE SCHOOL



#### SCHOOL # 3231 RICHARD L. SANDERS SCHOOL



#### SCHOOL # 3281 PASADENA FUNDAMENTAL ELEMENTARY SCHOOL



#### **SCHOOL # 3341** CLEARWATER INTERMEDIATE



#### SCHOOL # 3361 PINELLAS CENTRAL ELEMENTARY SCHOOL



#### SCHOOL # 3371 RICHARD O JACOBSON TECHNICAL HIGH SCHOOL AT SEMINOLE



#### SCHOOL # 3391 PINELLAS PARK ELEMENTARY SCHOOL



#### SCHOOL # 3411 PINELLAS PARK MIDDLE SCHOOL



#### SCHOOL # 3421 PINELLAS PARK HIGH SCHOOL



#### SCHOOL # 3431