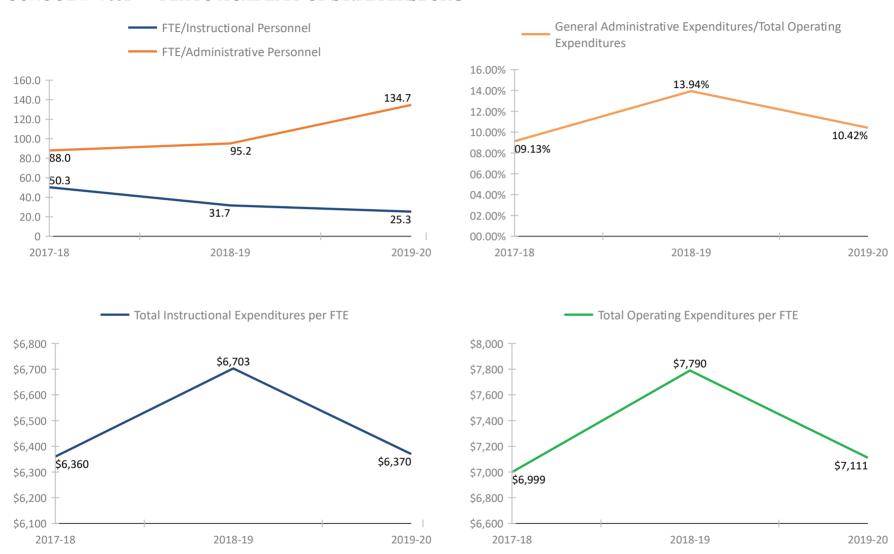

#### **SCHOOL # 7481** PLATO SEMINOLE General Administrative Expenditures/Total Operating FTE/Instructional Personnel Expenditures FTE/Administrative Personnel 09.00% 400.0 07.86% 363.2 08.00% 350.0 07.41% 07.00% 300.0 06.00% 250.0 05.00% 200.0 04.00% 150.0 03.00% 100.0 02.00% 90.8 90.4 01.00% | 01.56% 50.0 -36.3 21.4 0 00.00% 2017-18 2018-19 2019-20 2017-18 2018-19 2019-20 Total Instructional Expenditures per FTE Total Operating Expenditures per FTE \$8,000 \$7,400 \$7,228 \$7,115 \$7,183 \$7,200 \$7,000 \$6,619 \$7,000