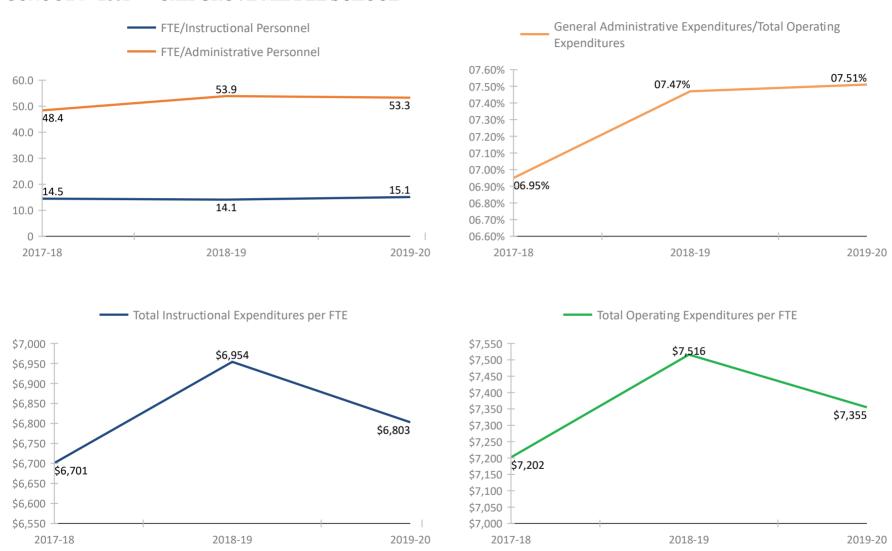

N AVENUE ELEMENTARY SCHOOL



#### SCHOOL # 2151 LEALMAN INNOVATION ACADEMY



#### SCHOOL # 2261 MADEIRA BEACH FUNDAMENTAL K-8



#### SCHOOL # 2281 MAXIMO ELEMENTARY SCHOOL



#### SCHOOL # 2301 MCMULLEN-BOOTH ELEMENTARY SCHOOL



#### SCHOOL # 2321 MEADOWLAWN MIDDLE SCHOOL



#### SCHOOL # 2371 MELROSE ELEMENTARY SCHOOL





#### 1 1 2017-10 (0 1 1 2019-2

#### SCHOOL # 2431 MILDRED HELMS ELEMENTARY SCHOOL



#### SCHOOL # 2441 CHI CHI RODRIQUEZ ACADEMY



#### SCHOOL # 2531 MOUNT VERNON ELEMENTARY SCHOOL



#### SCHOOL # 2581 NINA HARRIS ESE CENTER



#### SCHOOL # 2641 NORTHEAST HIGH SCHOOL



#### SCHOOL # 2691 NORTH SHORE ELEMENTARY SCHOOL



#### SCHOOL # 2791 NORTHWEST ELEMENTARY SCHOOL



#### SCHOOL # 2821 PINELLAS SECONDARY SCHOOL



#### SCHOOL # 2861 OAK GROVE MIDDLE SCHOOL



#### SCHOOL # 2921 OAKHURST ELEMENTARY SCHOOL



#### SCHOOL # 2961 OLDSMAR ELEMENTARY SCHOOL



#### SCHOOL # 3021 ORANGE GROVE ELEMENTARY SCHOOL



#### SCHOOL # 3031 OSCEOLA FUNDAMENTAL HIGH



#### SCHOOL # 3041 OSCEOLA MIDDLE SCHOOL



#### SCHOOL # 3071 OZONA ELEMENTARY SCHOOL



#### SCHOOL # 3131 CURTIS FUNDAMENTAL ELEMENTARY



#### SCHOOL # 3181 ELISA NELSON ELEMENTARY



#### SCHOOL # 3191 PALM HARBOR MIDDLE SCHOOL



#### SCHOOL # 3231 RICHARD L. SANDERS SCHOOL



#### SCHOOL # 3281 PASADENA FUNDAMENTAL ELEMENTARY SCHOOL



#### **SCHOOL # 3341** CLEARWATER INTERMEDIATE



#### SCHOOL # 3361 PINELLAS CENTRAL ELEMENTARY SCHOOL



#### SCHOOL # 3371 RICHARD O JACOBSON TECHNICAL HIGH SCHOOL AT SEMINOLE



#### SCHOOL # 3391 PINELLAS PARK ELEMENTARY SCHOOL



#### SCHOOL # 3411 P