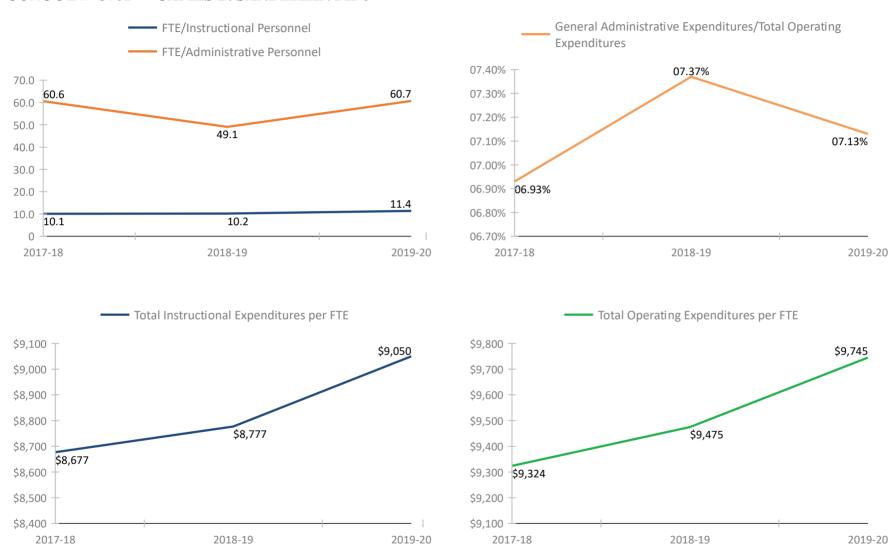

# SCHOOL # 3231 RICHARD L. SANDERS SCHOOL



#### SCHOOL # 3281 PASADENA FUNDAMENTAL ELEMENTARY SCHOOL



#### **SCHOOL # 3341** CLEARWATER INTERMEDIATE



#### SCHOOL # 3361 PINELLAS CENTRAL ELEMENTARY SCHOOL



#### SCHOOL # 3371 RICHARD O JACOBSON TECHNICAL HIGH SCHOOL AT SEMINOLE



#### SCHOOL # 3391 PINELLAS PARK ELEMENTARY SCHOOL



#### SCHOOL # 3411 PINELLAS PARK MIDDLE SCHOOL



#### SCHOOL # 3421 PINELLAS PARK HIGH SCHOOL



#### SCHOOL # 3431 PLUMB ELEMENTARY SCHOOL



#### SCHOOL # 3461 PONCE DE LEON ELEMENTARY SCHOOL



### **SCHOOL # 3511** RIDGECREST ELEMENTARY SCHOOL



#### SCHOOL # 3731 SAFETY HARBOR ELEMENTARY SCHOOL



#### **SCHOOL # 3741** SAFETY HARBOR MIDDLE SCHOOL



#### SCHOOL # 3751 SAWGRASS LAKE ELEMENTARY SCHOOL



#### SCHOOL # 3761 JAMES B. SANDERLIN PK-8



#### SCHOOL # 3781 ST. PETERSBURG HIGH SCHOOL



#### SCHOOL # 3851 SAN JOSE ELEMENTARY SCHOOL



#### SCHOOL # 3871 SANDY LANE ELEMENTARY SCHOOL



#### SCHOOL # 3911 SEMINOLE ELEMENTARY SCHOOL



### **SCHOOL # 3921** SEMINOLE HIGH SCHOOL



### **SCHOOL # 3931** SEMINOLE MIDDLE SCHOOL



#### SCHOOL # 3961 SEVENTY-FOURTH ST. ELEMENTARY



#### SCHOOL # 4021 SHORE ACRES ELEMENTARY SCHOOL



### **SCHOOL # 4061** JOHN HOPKINS MIDDLE SCHOOL



#### SCHOOL # 4121 SKYCREST ELEMENTARY SCHOOL



#### SCHOOL # 4171 SKYVIEW ELEMENTARY SCHOOL



#### SCHOOL # 4331 STARKEY ELEMENTARY SCHOOL



#### SCHOOL # 4351 MARJORIE KINNAN RAWLINGS ELEM



#### SCHOOL # 4381 SUNSET HILLS ELEMENTARY SCHOOL



#### SCHOOL # 4491 TARPON SPRINGS ELEMENTARY SCHOOL



### **SCHOOL # 4521** TARPON SPRINGS HIGH SCH