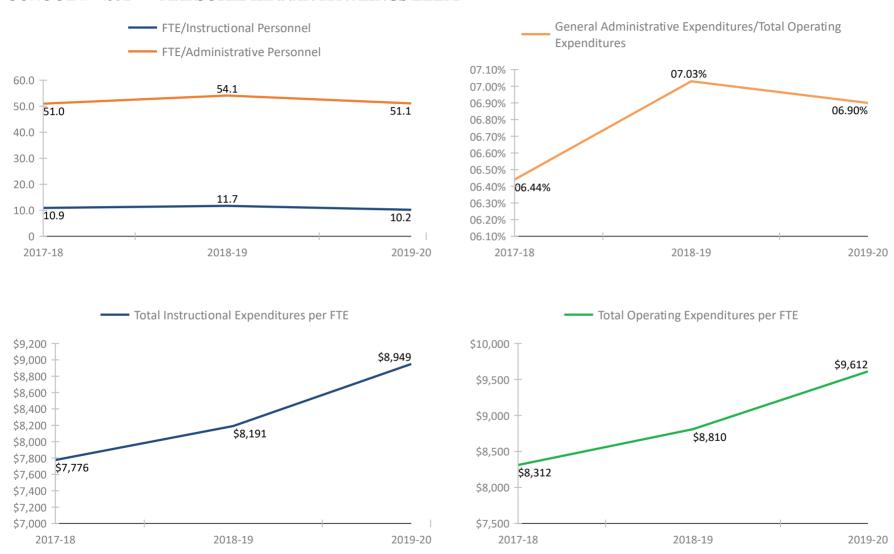

#### **SCHOOL # 3741** SAFETY HARBOR MIDDLE SCHOOL



#### SCHOOL # 3751 SAWGRASS LAKE ELEMENTARY SCHOOL



#### SCHOOL # 3761 JAMES B. SANDERLIN PK-8



#### SCHOOL # 3781 ST. PETERSBURG HIGH SCHOOL



#### SCHOOL # 3851 SAN JOSE ELEMENTARY SCHOOL



#### SCHOOL # 3871 SANDY LANE ELEMENTARY SCHOOL



#### SCHOOL # 3911 SEMINOLE ELEMENTARY SCHOOL



### **SCHOOL # 3921** SEMINOLE HIGH SCHOOL



### **SCHOOL # 3931** SEMINOLE MIDDLE SCHOOL



#### SCHOOL # 3961 SEVENTY-FOURTH ST. ELEMENTARY



#### SCHOOL # 4021 SHORE ACRES ELEMENTARY SCHOOL



### **SCHOOL # 4061** JOHN HOPKINS MIDDLE SCHOOL



#### SCHOOL # 4121 SKYCREST ELEMENTARY SCHOOL



#### SCHOOL # 4171 SKYVIEW ELEMENTARY SCHOOL



#### SCHOOL # 4331 STARKEY ELEMENTARY SCHOOL



#### SCHOOL # 4351 MARJORIE KINNAN RAWLINGS ELEM



#### SCHOOL # 4381 SUNSET HILLS ELEMENTARY SCHOOL



#### SCHOOL # 4491 TARPON SPRINGS ELEMENTARY SCHOOL



### **SCHOOL # 4521** TARPON SPRINGS HIGH SCHOOL



### SCHOOL # 4581 TARPON SPRINGS MIDDLE SCHOOL



### SCHOOL # 4591 NEW HEIGHTS ELEMENTARY SCHOOL



### SCHOOL # 4611 TYRONE MIDDLE SCHOOL



### SCHOOL # 4631 THURGOOD MARSHALL FUNDAMENTAL



### SCHOOL # 4661 TARPON SPRINGS FUNDAMENTAL ELE



### SCHOOL # 4681 PALM HARBOR UNIVERSITY HIGH



### SCHOOL # 4701 WALSINGHAM ELEMENTARY SCHOOL



### SCHOOL # 4771 WESTGATE ELEMENTARY SCHOOL



### SCHOOL # 4931 WOODLAWN ELEMENTARY SCHOOL



### SCHOOL # 6181 EAST LAKE HIGH SCHOOL



### SCHOOL # 6251 SOUTHERN OAK ELEMENTARY SCHOOL



### FLORIDA DEPARTMENT OF EDUCATION SCHOOL DISTRICT FISCAL TRANSPARENCY, SECTION 1011.035(2)(a), F.S.