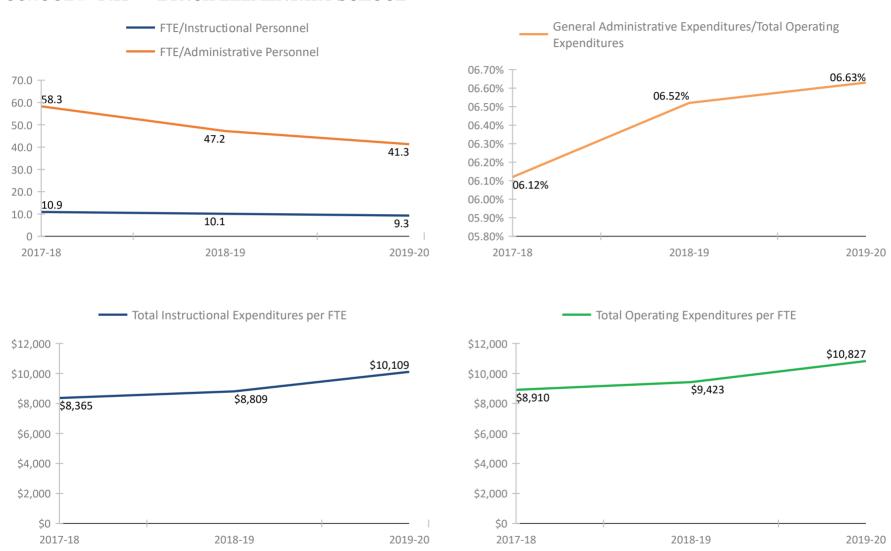

**SCHOOL #** 751 COUNTRYSIDE HIGH SCHOOL



#### SCHOOL # 811 CROSS BAYOU ELEMENTARY SCHOOL



#### SCHOOL # 851 CURLEW CREEK ELEMENTARY SCHOOL





### SCHOOL # 991 LEILA DAVIS ELEMENTARY SCHOOL



#### SCHOOL # 1031 DIXIE M. HOLLINS HIGH SCHOOL



#### SCHOOL # 1071 DUNEDIN ELEMENTARY SCHOOL



#### SCHOOL # 1081 DUNEDIN HIGH SCHOOL



#### SCHOOL # 1091 DUNEDIN HIGHLAND MIDDLE SCHOOL



#### SCHOOL # 1131 EISENHOWER ELEMENTARY SCHOOL



#### SCHOOL # 1211 FAIRMOUNT PARK ELEMENTARY SCHOOL



#### SCHOOL # 1261 JOHN M. SEXTON ELEMENTARY SCHOOL



#### SCHOOL # 1281 FITZGERALD MIDDLE SCHOOL



#### SCHOOL # 1331 FOREST LAKES ELEMENTARY SCHOOL



#### SCHOOL # 1341 FRONTIER ELEMENTARY SCHOOL



#### **SCHOOL # 1361** FUGUITT ELEMENTARY SCHOOL



#### SCHOOL # 1421 LYNCH ELEMENTARY SCHOOL



#### SCHOOL # 1471 PERKINS ELEMENTARY SCHOOL



#### SCHOOL # 1481 GARRISON-JONES ELEMENTARY SCHOOL



#### SCHOOL # 1531 GIBBS HIGH SCHOOL



#### SCHOOL # 1691 GULFPORT MONTESSOURI ELEMENTARY SCHOOL



#### SCHOOL # 1781 HIGHLAND LAKES ELEMENTARY SCHOOL



#### SCHOOL # 1801 CALVIN A. HUNSINGER SCHOOL



#### **SCHOOL # 1811 HIGH POINT ELEMENTARY SCHOOL**



#### SCHOOL # 1821 DOUGLAS L. JAMERSON JR. ELEMENTARY



#### SCHOOL # 1961 LAKEVIEW FUNDAMENTAL ELEMENTARY



### FLORIDA DEPARTMENT OF EDUCATION SCHOOL DISTRICT FISCAL TRANSPARENCY, SECTION 1011.035(2)(a), F.S.

#### FY 2017-18 to FY 2019-20

#### SCHOOL # 2021 LAKEWOOD ELEMENTARY SCHOOL



#### SCHOOL # 2031 LAKEWOOD HIGH SCHOOL



### SCHOOL # 2081 LARGO HIGH SCHOOL



#### SCHOOL # 2141 LEALMAN AVENUE ELEMENTARY SCHOOL



####