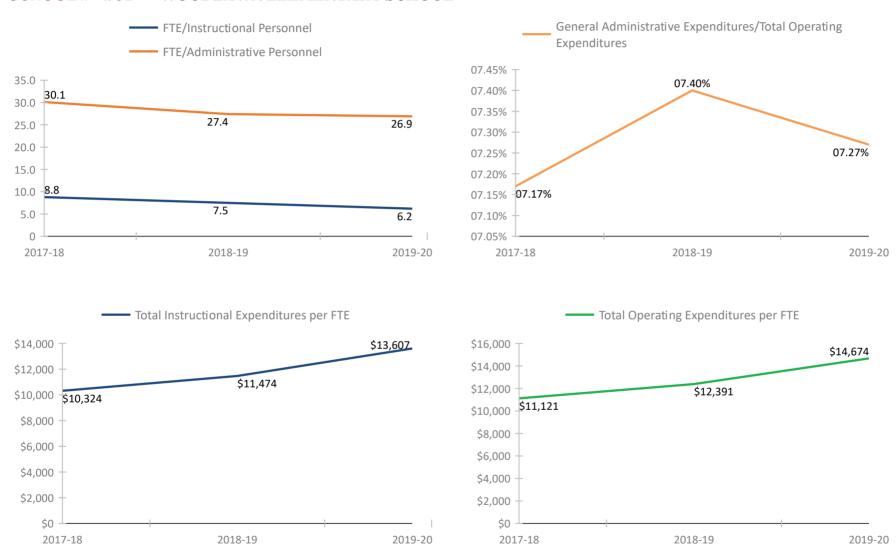

#### SCHOOL # 4121 SKYCREST ELEMENTARY SCHOOL



#### SCHOOL # 4171 SKYVIEW ELEMENTARY SCHOOL



#### SCHOOL # 4331 STARKEY ELEMENTARY SCHOOL



#### SCHOOL # 4351 MARJORIE KINNAN RAWLINGS ELEM



#### SCHOOL # 4381 SUNSET HILLS ELEMENTARY SCHOOL



#### SCHOOL # 4491 TARPON SPRINGS ELEMENTARY SCHOOL



### **SCHOOL # 4521** TARPON SPRINGS HIGH SCHOOL



### SCHOOL # 4581 TARPON SPRINGS MIDDLE SCHOOL



### SCHOOL # 4591 NEW HEIGHTS ELEMENTARY SCHOOL



### SCHOOL # 4611 TYRONE MIDDLE SCHOOL



### SCHOOL # 4631 THURGOOD MARSHALL FUNDAMENTAL



### SCHOOL # 4661 TARPON SPRINGS FUNDAMENTAL ELE



### SCHOOL # 4681 PALM HARBOR UNIVERSITY HIGH



### SCHOOL # 4701 WALSINGHAM ELEMENTARY SCHOOL



### SCHOOL # 4771 WESTGATE ELEMENTARY SCHOOL



### SCHOOL # 4931 WOODLAWN ELEMENTARY SCHOOL



### SCHOOL # 6181 EAST LAKE HIGH SCHOOL



### SCHOOL # 6251 SOUTHERN OAK ELEMENTARY SCHOOL



### FLORIDA DEPARTMENT OF EDUCATION SCHOOL DISTRICT FISCAL TRANSPARENCY, SECTION 1011.035(2)(a), F.S.

### FY 2017-18 to FY 2019-20

### SCHOOL # 6261 CYPRESS WOODS ELEMENTARY SCHOOL



### SCHOOL # 6271 SUTHERLAND ELEMENTARY SCHOOL



### SCHOOL # 6281 LAKE ST. GEORGE ELEMENTARY SCHOOL



### SCHOOL # 6311 GULF BEACHES ELEMENTARY MAGNET SCHOOL



### SCHOOL # 6361 KINGS HIGHWAY ELEMENTARY MAGNET SCHOOL



### SCHOOL # 6371 PINELLAS GULF COAST ACADEMY



### SCHOOL # 6391 EAST LAKE MIDDLE SCHOOL ACADEMY OF ENGINEERING



### SCHOOL # 7004 PINELLAS VIRTUAL FRANCHISE



### **SCHOOL # 7006** PINELLAS VIRTUAL INSTRUCTION (COURSE OFFERINGS)







### SCHOOL # 7071 DROPOUT PREVENTION SCHOOL



###