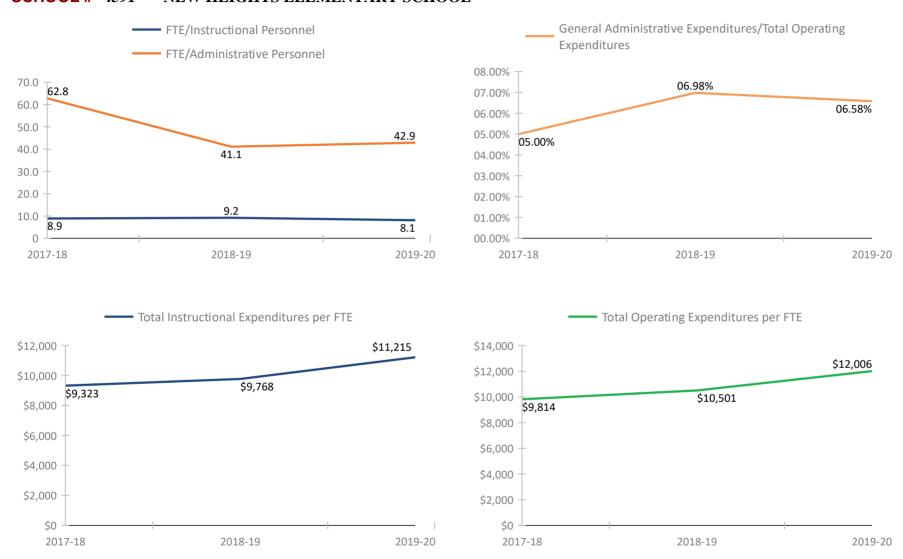

CHOOL # 3871 SANDY LANE ELEMENTARY SCHOOL



#### SCHOOL # 3911 SEMINOLE ELEMENTARY SCHOOL



### **SCHOOL # 3921** SEMINOLE HIGH SCHOOL



### **SCHOOL # 3931** SEMINOLE MIDDLE SCHOOL



#### SCHOOL # 3961 SEVENTY-FOURTH ST. ELEMENTARY



#### SCHOOL # 4021 SHORE ACRES ELEMENTARY SCHOOL



### **SCHOOL # 4061** JOHN HOPKINS MIDDLE SCHOOL



#### SCHOOL # 4121 SKYCREST ELEMENTARY SCHOOL



#### SCHOOL # 4171 SKYVIEW ELEMENTARY SCHOOL



#### SCHOOL # 4331 STARKEY ELEMENTARY SCHOOL



#### SCHOOL # 4351 MARJORIE KINNAN RAWLINGS ELEM



#### SCHOOL # 4381 SUNSET HILLS ELEMENTARY SCHOOL



#### SCHOOL # 4491 TARPON SPRINGS ELEMENTARY SCHOOL



### **SCHOOL # 4521** TARPON SPRINGS HIGH SCHOOL



### SCHOOL # 4581 TARPON SPRINGS MIDDLE SCHOOL



### SCHOOL # 4591 NEW HEIGHTS ELEMENTARY SCHOOL



### SCHOOL # 4611 TYRONE MIDDLE SCHOOL



### SCHOOL # 4631 THURGOOD MARSHALL FUNDAMENTAL



### SCHOOL # 4661 TARPON SPRINGS FUNDAMENTAL ELE



### SCHOOL # 4681 PALM HARBOR UNIVERSITY HIGH



### SCHOOL # 4701 WALSINGHAM ELEMENTARY SCHOOL



### SCHOOL # 4771 WESTGATE ELEMENTARY SCHOOL



### SCHOOL # 4931 WOODLAWN ELEMENTARY SCHOOL



### SCHOOL # 6181 EAST LAKE HIGH SCHOOL



### SCHOOL # 6251 SOUTHERN OAK ELEMENTARY SCHOOL



### FLORIDA DEPARTMENT OF EDUCATION SCHOOL DISTRICT FISCAL TRANSPARENCY, SECTION 1011.035(2)(a), F.S.

### FY 2017-18 to FY 2019-20

### SCHOOL # 6261 CYPRESS WOODS ELEMENTARY SCHOOL



### SCHOOL # 6271 SUTHERLAND ELEMENTARY SCHOOL



### SCHOOL # 6281 LAKE ST. GEORGE ELEMENTARY SCHOOL



### SCHOOL # 6311 GULF BEACHES ELEMENTARY MAGNET SCHOOL



### SCHOOL #