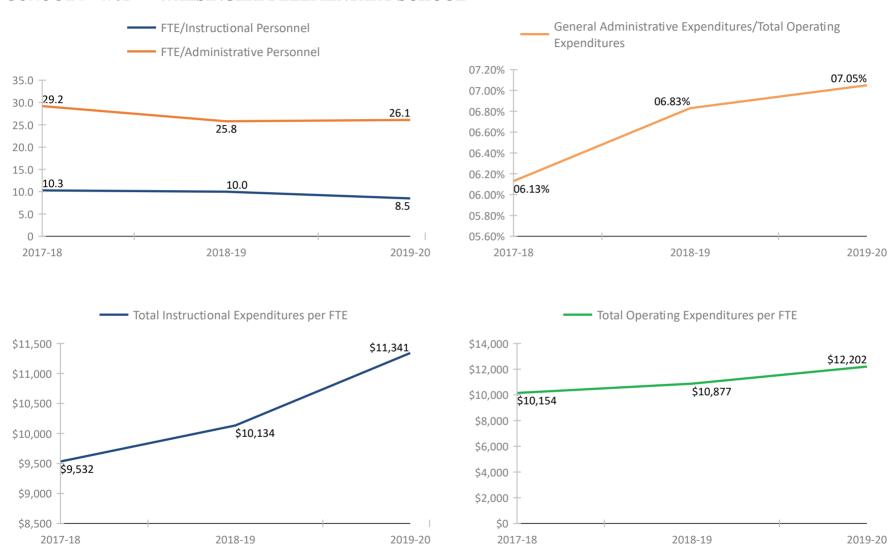

SCHOOL # 4021 SHORE ACRES ELEMENTARY SCHOOL



### **SCHOOL # 4061** JOHN HOPKINS MIDDLE SCHOOL



#### SCHOOL # 4121 SKYCREST ELEMENTARY SCHOOL



#### SCHOOL # 4171 SKYVIEW ELEMENTARY SCHOOL



#### SCHOOL # 4331 STARKEY ELEMENTARY SCHOOL



#### SCHOOL # 4351 MARJORIE KINNAN RAWLINGS ELEM



#### SCHOOL # 4381 SUNSET HILLS ELEMENTARY SCHOOL



#### SCHOOL # 4491 TARPON SPRINGS ELEMENTARY SCHOOL



### **SCHOOL # 4521** TARPON SPRINGS HIGH SCHOOL



### SCHOOL # 4581 TARPON SPRINGS MIDDLE SCHOOL



### SCHOOL # 4591 NEW HEIGHTS ELEMENTARY SCHOOL



### SCHOOL # 4611 TYRONE MIDDLE SCHOOL



### SCHOOL # 4631 THURGOOD MARSHALL FUNDAMENTAL



### SCHOOL # 4661 TARPON SPRINGS FUNDAMENTAL ELE



### SCHOOL # 4681 PALM HARBOR UNIVERSITY HIGH



### SCHOOL # 4701 WALSINGHAM ELEMENTARY SCHOOL



### SCHOOL # 4771 WESTGATE ELEMENTARY SCHOOL



### SCHOOL # 4931 WOODLAWN ELEMENTARY SCHOOL



### SCHOOL # 6181 EAST LAKE HIGH SCHOOL



### SCHOOL # 6251 SOUTHERN OAK ELEMENTARY SCHOOL



### FLORIDA DEPARTMENT OF EDUCATION SCHOOL DISTRICT FISCAL TRANSPARENCY, SECTION 1011.035(2)(a), F.S.

### FY 2017-18 to FY 2019-20

### SCHOOL # 6261 CYPRESS WOODS ELEMENTARY SCHOOL



### SCHOOL # 6271 SUTHERLAND ELEMENTARY SCHOOL



### SCHOOL # 6281 LAKE ST. GEORGE ELEMENTARY SCHOOL



### SCHOOL # 6311 GULF BEACHES ELEMENTARY MAGNET SCHOOL



### SCHOOL # 6361 KINGS HIGHWAY ELEMENTARY MAGNET SCHOOL



### SCHOOL # 6371 PINELLAS GULF COAST ACADEMY



### SCHOOL # 6391 EAST LAKE MIDDLE SCHOOL ACADEMY OF ENGINEERING



### SCHOOL # 7004 PINELLAS VIRTUAL FRANCHISE



### **SCHOOL # 7006** PINELLAS V