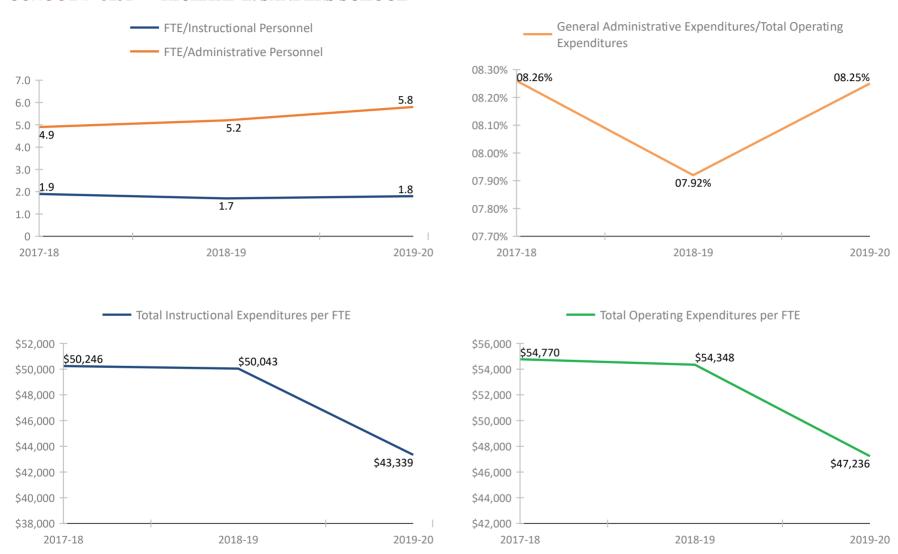

1 MOUNT VERNON ELEMENTARY SCHOOL



#### SCHOOL # 2581 NINA HARRIS ESE CENTER



#### SCHOOL # 2641 NORTHEAST HIGH SCHOOL



#### SCHOOL # 2691 NORTH SHORE ELEMENTARY SCHOOL



#### SCHOOL # 2791 NORTHWEST ELEMENTARY SCHOOL



#### SCHOOL # 2821 PINELLAS SECONDARY SCHOOL



#### SCHOOL # 2861 OAK GROVE MIDDLE SCHOOL



#### SCHOOL # 2921 OAKHURST ELEMENTARY SCHOOL



#### SCHOOL # 2961 OLDSMAR ELEMENTARY SCHOOL



#### SCHOOL # 3021 ORANGE GROVE ELEMENTARY SCHOOL



#### SCHOOL # 3031 OSCEOLA FUNDAMENTAL HIGH



#### SCHOOL # 3041 OSCEOLA MIDDLE SCHOOL



#### SCHOOL # 3071 OZONA ELEMENTARY SCHOOL



#### SCHOOL # 3131 CURTIS FUNDAMENTAL ELEMENTARY



#### SCHOOL # 3181 ELISA NELSON ELEMENTARY



#### SCHOOL # 3191 PALM HARBOR MIDDLE SCHOOL



#### SCHOOL # 3231 RICHARD L. SANDERS SCHOOL



#### SCHOOL # 3281 PASADENA FUNDAMENTAL ELEMENTARY SCHOOL



#### **SCHOOL # 3341** CLEARWATER INTERMEDIATE



#### SCHOOL # 3361 PINELLAS CENTRAL ELEMENTARY SCHOOL



#### SCHOOL # 3371 RICHARD O JACOBSON TECHNICAL HIGH SCHOOL AT SEMINOLE



#### SCHOOL # 3391 PINELLAS PARK ELEMENTARY SCHOOL



#### SCHOOL # 3411 PINELLAS PARK MIDDLE SCHOOL



#### SCHOOL # 3421 PINELLAS PARK HIGH SCHOOL



#### SCHOOL # 3431 PLUMB ELEMENTARY SCHOOL



#### SCHOOL # 3461 PONCE DE LEON ELEMENTARY SCHOOL



### **SCHOOL # 3511** RIDGECREST ELEMENTARY SCHOOL



#### SCHOOL # 3731 SAFETY HARBOR ELEMENTARY SCHOOL



#### **SCHOOL # 3741** SAFETY HARBOR MIDDLE SCHOOL



#### SCHOOL # 3751 SAWGRASS LAKE ELEMENTARY SCHOOL



#### SCHOOL # 3761 JAMES B. SANDERLIN PK-8



#### SCHOOL # 3781 ST. PETERSBURG HIGH SC