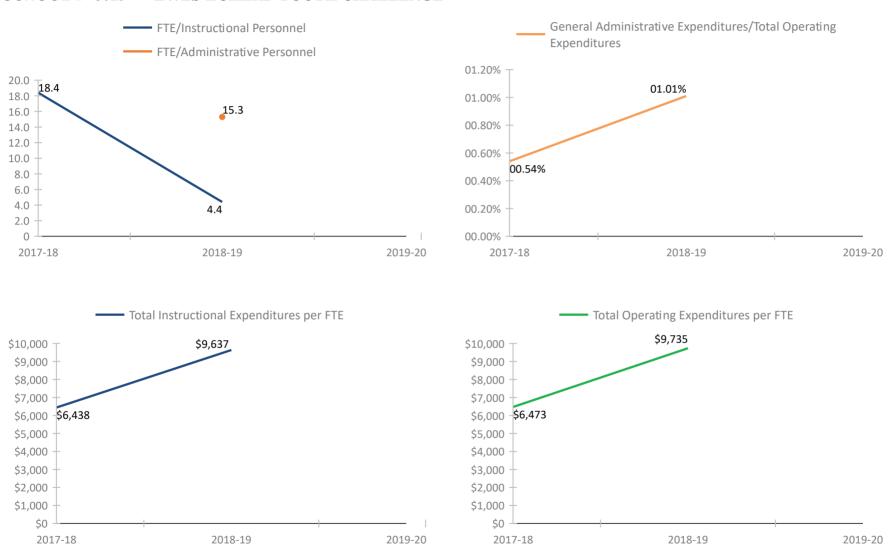

.4 0 00.00% 2017-18 2018-19 2019-20 2017-18 2018-19 2019-20 Total Instructional Expenditures per FTE Total Operating Expenditures per FTE \$8,000 \$7,400 \$7,228 \$7,115 \$7,183 \$7,200 \$7,000 \$6,619 \$7,000

\$6,000

\$5,000

\$4,000

\$3,000

\$2,000

\$1.000

\$0

2017-18

2018-19



\$6,800

\$6,600

\$6,400 \$6,200

\$6,000

\$5,800

\$5,600

\$5,400

2017-18

\$6,109

2019-20

2018-19

\$5,656

2019-20

#### SCHOOL # 7491 PINELLAS MYCROSCHOOL OF INTEGRATED ACADEMICS AND TECHNOLOGIES (MYCROS



#### SCHOOL # 7581 PLATO ACADEMY CHARTER SCHOOL TARPON SPRINGS



#### SCHOOL # 7681 PLATO ACADEMY OF ST.PETERSBURG



#### **SCHOOL # 7731** ENTERPRISE CHARTER HIGH SCHOOL



#### SCHOOL # 7781 PLATO ACADEMY PINELLAS PARK CHARTER SCHOOL







#### SCHOOL # 8015 EWES-ECKERD YOUTH CHALLENGE



#### **SCHOOL # 8028** PACE CENTER FOR GIRLS



#### SCHOOL # 8031 PINELLAS JUVENILE DET CENTER



#### SCHOOL # 8034 AMI KIDS CENTER FOR PERSONAL GROWTH