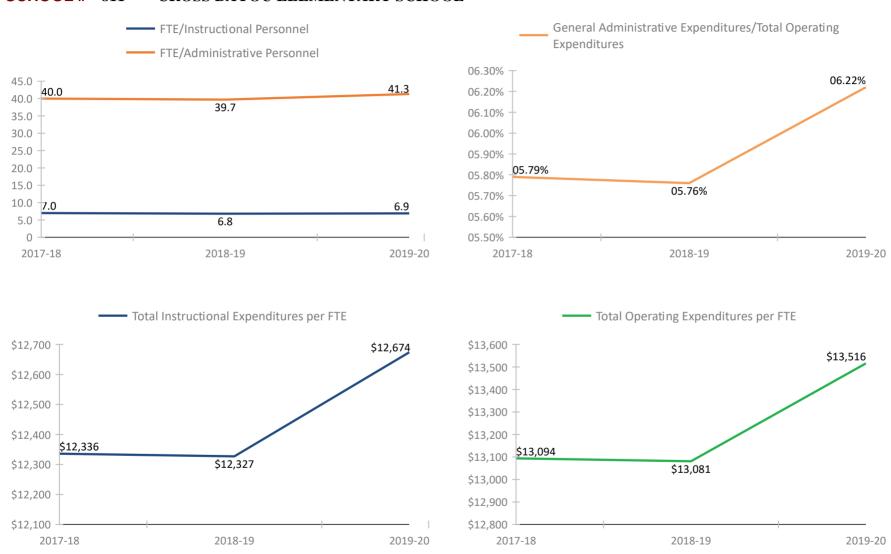

ARY SCHOOL



#### SCHOOL # 171 BAY POINT MIDDLE SCHOOL



### SCHOOL # 231 BAY VISTA FUNDAMENTAL ELEMENTARY SCHOOL



### **SCHOOL # 251** BAYSIDE HIGH SCHOOL



#### SCHOOL # 271 BEAR CREEK ELEMENTARY SCHOOL



#### SCHOOL # 321 BELCHER ELEMENTARY SCHOOL



### SCHOOL # 371 BELLEAIR ELEMENTARY SCHOOL



#### SCHOOL # 391 BLANTON ELEMENTARY SCHOOL



### SCHOOL # 431 BOCA CIEGA HIGH SCHOOL



### SCHOOL # 441 BROOKER CREEK ELEMENTARY SCHOOL



### SCHOOL # 481 CAMPBELL PARK ELEMENTARY SCHOOL





### SCHOOL # 531 JOSEPH L. CARWISE MIDDLE SCHOOL



### SCHOOL # 681 PAUL B. STEPHENS ESE CENTER



### SCHOOL # 711 CLEARWATER HIGH SCHOOL



### SCHOOL # 731 CLEARWATER FUNDAMENTAL MIDDLE SCHOOL



### **SCHOOL #** 751 COUNTRYSIDE HIGH SCHOOL



#### SCHOOL # 811 CROSS BAYOU ELEMENTARY SCHOOL



#### SCHOOL # 851 CURLEW CREEK ELEMENTARY SCHOOL





### SCHOOL # 991 LEILA DAVIS ELEMENTARY SCHOOL



#### SCHOOL # 1031 DIXIE M. HOLLINS HIGH SCHOOL



#### SCHOOL # 1071 DUNEDIN ELEMENTARY SCHOOL



#### SCHOOL # 1081 DUNEDIN HIGH SCHOOL



#### SCHOOL # 1091 DUNEDIN HIGHLAND MIDDLE SCHOOL



#### SCHOOL # 1131 EISENHOWER ELEMENTARY SCHOOL



#### SCHOOL # 1211 FAIRMOUNT PARK ELEMENTARY SCHOOL



#### SCHOOL # 1261 JOHN M. SEXTON ELEMENTARY SCHOOL



#### SCHOOL # 1281 FITZGERALD MIDDLE SCHOOL



#### SCHOOL # 1331 FOREST LAKES ELEMENTARY SCHOOL



#### SCHOOL # 1341 FRONTIER ELEMENTARY SCHOOL



#### **SCHOOL # 1361** FUGUITT ELEMENTARY SCHOOL



#### SCHOOL # 1421 LYNCH ELEMENTARY SCHOOL



#### SCHOOL # 1471 PERKINS ELEMENTARY SCHOOL



#### SCHOOL # 1481 GARRISON-JONES ELEMENTARY