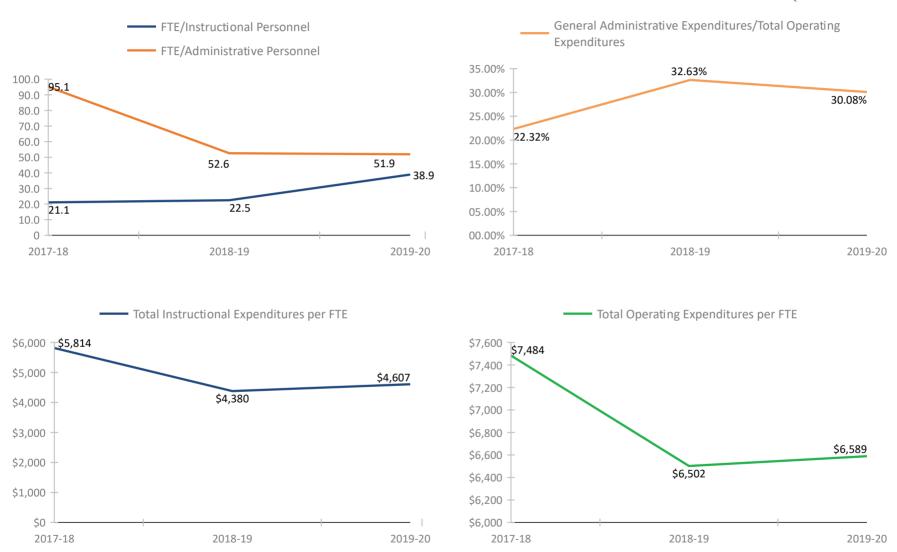

PLATO SEMINOLE General Administrative Expenditures/Total Operating FTE/Instructional Personnel Expenditures FTE/Administrative Personnel 09.00% 400.0 07.86% 363.2 08.00% 350.0 07.41% 07.00% 300.0 06.00% 250.0 05.00% 200.0 04.00% 150.0 03.00% 100.0 02.00% 90.8 90.4 01.00% | 01.56% 50.0 -36.3 21.4 0 00.00% 2017-18 2018-19 2019-20 2017-18 2018-19 2019-20 Total Instructional Expenditures per FTE Total Operating Expenditures per FTE \$8,000 \$7,400 \$7,228 \$7,115 \$7,183 \$7,200 \$7,000 \$6,619 \$7,000

\$6,000

\$5,000

\$4,000

\$3,000

\$2,000

\$1.000

\$0

2017-18

2018-19



\$6,800

\$6,600

\$6,400 \$6,200

\$6,000

\$5,800

\$5,600

\$5,400

2017-18

\$6,109

2019-20

2018-19

\$5,656

2019-20

#### SCHOOL # 7491 PINELLAS MYCROSCHOOL OF INTEGRATED ACADEMICS AND TECHNOLOGIES (MYCROS



#### SCHOOL # 7581 PLATO ACADEMY CHARTER SCHOOL TARPON SPRINGS



#### SCHOOL # 7681 PLATO ACADEMY OF ST.PETERSBURG



#### **SCHOOL # 7731** ENTERPRISE CHARTER HIGH SCHOOL



#### SCHOOL # 7781 PLATO ACADEMY PINELLAS PARK CHARTER SCHOOL







#### SCHOOL # 8015 EWES-ECKERD YOUTH CHALLENGE



#### **SCHOOL # 8028** PACE CENTER FOR GIRLS



#### SCHOOL # 8031 PINELLAS JUVENILE DET CENTER



#### SCHOOL # 8034 AMI KIDS CENTER FOR PERSONAL GROWTH