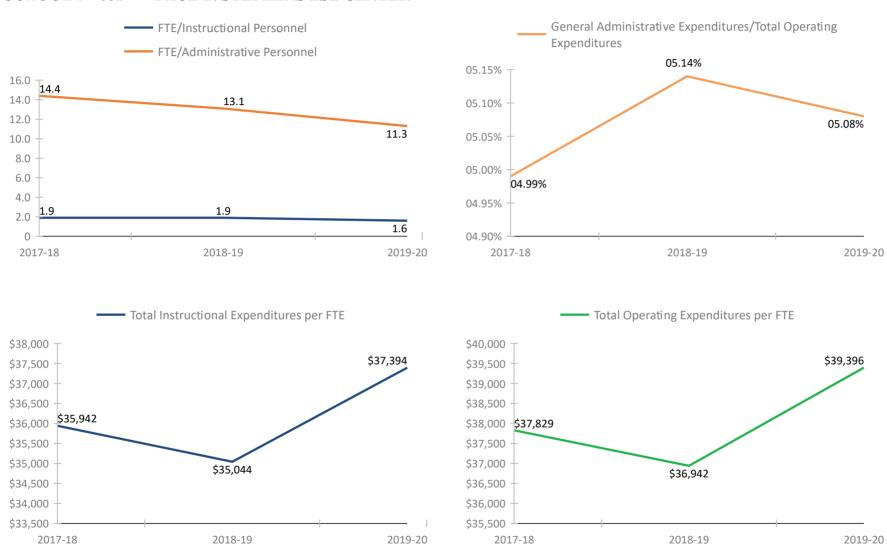

1 AZALEA MIDDLE SCHOOL



#### SCHOOL # 131 BARDMOOR ELEMENTARY SCHOOL



#### SCHOOL # 141 LARGO MIDDLE SCHOOL



### SCHOOL # 151 BAUDER ELEMENTARY SCHOOL



#### **SCHOOL #** 161 BAY POINT ELEMENTARY SCHOOL



#### SCHOOL # 171 BAY POINT MIDDLE SCHOOL



### SCHOOL # 231 BAY VISTA FUNDAMENTAL ELEMENTARY SCHOOL



### **SCHOOL # 251** BAYSIDE HIGH SCHOOL



#### SCHOOL # 271 BEAR CREEK ELEMENTARY SCHOOL



#### SCHOOL # 321 BELCHER ELEMENTARY SCHOOL



### SCHOOL # 371 BELLEAIR ELEMENTARY SCHOOL



#### SCHOOL # 391 BLANTON ELEMENTARY SCHOOL



### SCHOOL # 431 BOCA CIEGA HIGH SCHOOL



### SCHOOL # 441 BROOKER CREEK ELEMENTARY SCHOOL



### SCHOOL # 481 CAMPBELL PARK ELEMENTARY SCHOOL





### SCHOOL # 531 JOSEPH L. CARWISE MIDDLE SCHOOL



### SCHOOL # 681 PAUL B. STEPHENS ESE CENTER



### SCHOOL # 711 CLEARWATER HIGH SCHOOL



### SCHOOL # 731 CLEARWATER FUNDAMENTAL MIDDLE SCHOOL



### **SCHOOL #** 751 COUNTRYSIDE HIGH SCHOOL



#### SCHOOL # 811 CROSS BAYOU ELEMENTARY SCHOOL



#### SCHOOL # 851 CURLEW CREEK ELEMENTARY SCHOOL





### SCHOOL # 991 LEILA DAVIS ELEMENTARY SCHOOL



#### SCHOOL # 1031 DIXIE M. HOLLINS HIGH SCHOOL



#### SCHOOL # 1071 DUNEDIN ELEMENTARY SCHOOL



#### SCHOOL # 1081 DUNEDIN HIGH SCHOOL



#### SCHOOL # 1091 DUNEDIN HIGHLAND MIDDLE SCHOOL



#### SCHOOL # 1131 EISENHOWER ELEMENTARY SCHOOL



#### SCHOOL # 1211 FAIRMOUNT PARK ELEMENTARY SCHOOL



#### SCHOOL # 1261 JOHN M. SEXTON ELEMENTARY SCHOOL



#### SCHOOL # 1281 FITZGERALD MIDDLE SCHOOL



#### SCHOOL # 1331 FOREST LAKES ELEMENTARY SCHOOL



#### SCHOOL # 1341 FRONTIER ELEMENTARY S