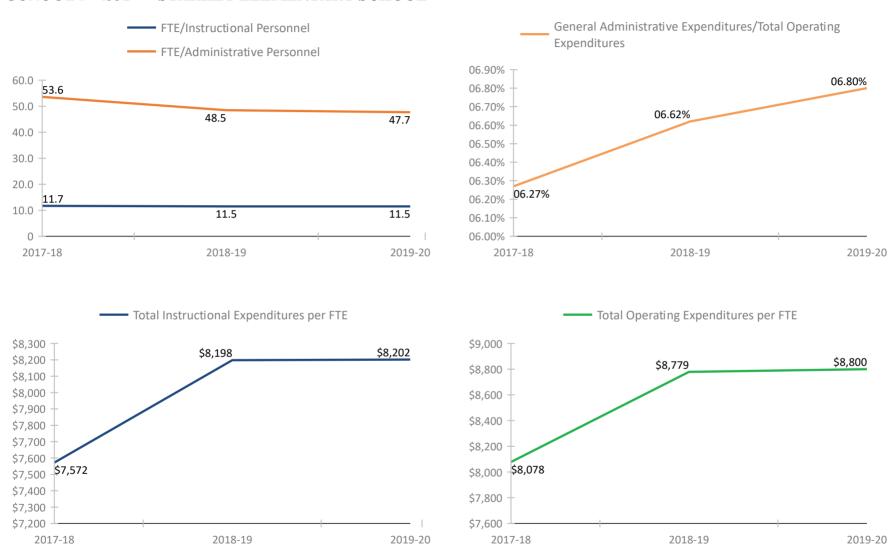

#### SCHOOL # 3731 SAFETY HARBOR ELEMENTARY SCHOOL



#### **SCHOOL # 3741** SAFETY HARBOR MIDDLE SCHOOL



#### SCHOOL # 3751 SAWGRASS LAKE ELEMENTARY SCHOOL



#### SCHOOL # 3761 JAMES B. SANDERLIN PK-8



#### SCHOOL # 3781 ST. PETERSBURG HIGH SCHOOL



#### SCHOOL # 3851 SAN JOSE ELEMENTARY SCHOOL



#### SCHOOL # 3871 SANDY LANE ELEMENTARY SCHOOL



#### SCHOOL # 3911 SEMINOLE ELEMENTARY SCHOOL



### **SCHOOL # 3921** SEMINOLE HIGH SCHOOL



### **SCHOOL # 3931** SEMINOLE MIDDLE SCHOOL



#### SCHOOL # 3961 SEVENTY-FOURTH ST. ELEMENTARY



#### SCHOOL # 4021 SHORE ACRES ELEMENTARY SCHOOL



### **SCHOOL # 4061** JOHN HOPKINS MIDDLE SCHOOL



#### SCHOOL # 4121 SKYCREST ELEMENTARY SCHOOL



#### SCHOOL # 4171 SKYVIEW ELEMENTARY SCHOOL



#### SCHOOL # 4331 STARKEY ELEMENTARY SCHOOL



#### SCHOOL # 4351 MARJORIE KINNAN RAWLINGS ELEM



#### SCHOOL # 4381 SUNSET HILLS ELEMENTARY SCHOOL



#### SCHOOL # 4491 TARPON SPRINGS ELEMENTARY SCHOOL



### **SCHOOL # 4521** TARPON SPRINGS HIGH SCHOOL



### SCHOOL # 4581 TARPON SPRINGS MIDDLE SCHOOL



### SCHOOL # 4591 NEW HEIGHTS ELEMENTARY SCHOOL



### SCHOOL # 4611 TYRONE MIDDLE SCHOOL



### SCHOOL # 4631 THURGOOD MARSHALL FUNDAMENTAL



### SCHOOL # 4661 TARPON SPRINGS FUNDAMENTAL ELE



### SCHOOL # 4681 PALM HARBOR UNIVERSITY HIGH



### SCHOOL # 4701 WALSINGHAM ELEMENTARY SCHOOL



### SCHOOL # 4771 WESTGATE ELEMENTARY SCHOOL



### SCHOOL # 4931 WOODLAWN ELEMENTARY SCHOOL



### SCHOOL # 6181 EAST LAKE HIGH SCHOOL



### SCHOOL # 6251 SOUTHERN OAK ELEMENTARY SCHOOL



### FLORIDA DEPARTMENT OF EDUCATION SCHOOL DISTRIC