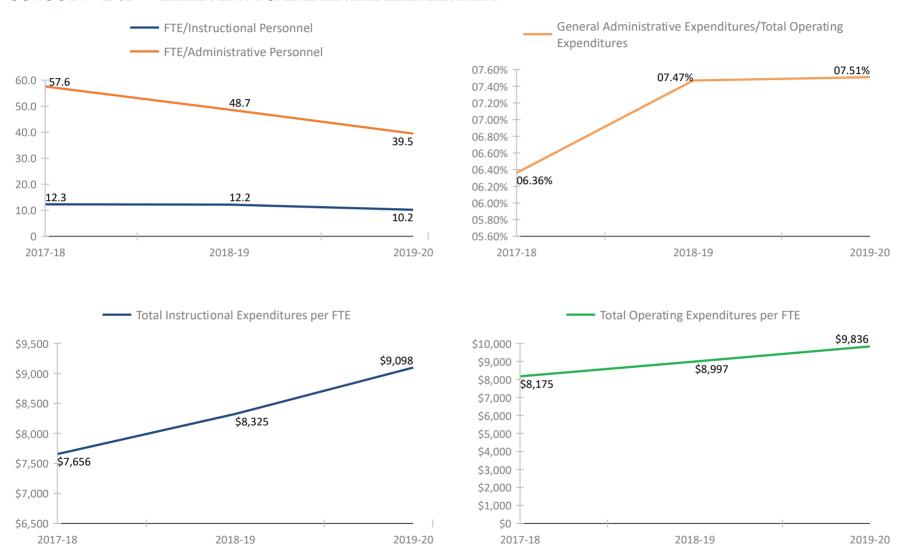

PARK ELEMENTARY SCHOOL



#### SCHOOL # 1261 JOHN M. SEXTON ELEMENTARY SCHOOL



#### SCHOOL # 1281 FITZGERALD MIDDLE SCHOOL



#### SCHOOL # 1331 FOREST LAKES ELEMENTARY SCHOOL



#### SCHOOL # 1341 FRONTIER ELEMENTARY SCHOOL



#### **SCHOOL # 1361** FUGUITT ELEMENTARY SCHOOL



#### SCHOOL # 1421 LYNCH ELEMENTARY SCHOOL



#### SCHOOL # 1471 PERKINS ELEMENTARY SCHOOL



#### SCHOOL # 1481 GARRISON-JONES ELEMENTARY SCHOOL



#### SCHOOL # 1531 GIBBS HIGH SCHOOL



#### SCHOOL # 1691 GULFPORT MONTESSOURI ELEMENTARY SCHOOL



#### SCHOOL # 1781 HIGHLAND LAKES ELEMENTARY SCHOOL



#### SCHOOL # 1801 CALVIN A. HUNSINGER SCHOOL



#### **SCHOOL # 1811 HIGH POINT ELEMENTARY SCHOOL**



#### SCHOOL # 1821 DOUGLAS L. JAMERSON JR. ELEMENTARY



#### SCHOOL # 1961 LAKEVIEW FUNDAMENTAL ELEMENTARY



### FLORIDA DEPARTMENT OF EDUCATION SCHOOL DISTRICT FISCAL TRANSPARENCY, SECTION 1011.035(2)(a), F.S.

#### FY 2017-18 to FY 2019-20

#### SCHOOL # 2021 LAKEWOOD ELEMENTARY SCHOOL



#### SCHOOL # 2031 LAKEWOOD HIGH SCHOOL



### SCHOOL # 2081 LARGO HIGH SCHOOL



#### SCHOOL # 2141 LEALMAN AVENUE ELEMENTARY SCHOOL



#### SCHOOL # 2151 LEALMAN INNOVATION ACADEMY



#### SCHOOL # 2261 MADEIRA BEACH FUNDAMENTAL K-8



#### SCHOOL # 2281 MAXIMO ELEMENTARY SCHOOL



#### SCHOOL # 2301 MCMULLEN-BOOTH ELEMENTARY SCHOOL



#### SCHOOL # 2321 MEADOWLAWN MIDDLE SCHOOL



#### SCHOOL # 2371 MELROSE ELEMENTARY SCHOOL





#### 1 1 2017-10 (0 1 1 2019-2

#### SCHOOL # 2431 MILDRED HELMS ELEMENTARY SCHOOL



#### SCHOOL # 2441 CHI CHI RODRIQUEZ ACADEMY



#### SCHOOL # 2531 MOUNT VERNON ELEMENTARY S