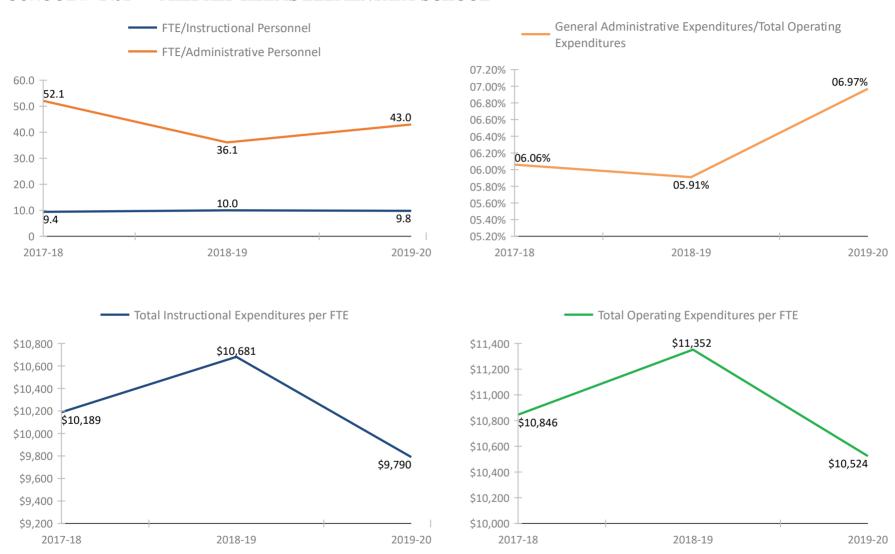

821 DOUGLAS L. JAMERSON JR. ELEMENTARY



#### SCHOOL # 1961 LAKEVIEW FUNDAMENTAL ELEMENTARY



### FLORIDA DEPARTMENT OF EDUCATION SCHOOL DISTRICT FISCAL TRANSPARENCY, SECTION 1011.035(2)(a), F.S.

#### FY 2017-18 to FY 2019-20

#### SCHOOL # 2021 LAKEWOOD ELEMENTARY SCHOOL



#### SCHOOL # 2031 LAKEWOOD HIGH SCHOOL



### SCHOOL # 2081 LARGO HIGH SCHOOL



#### SCHOOL # 2141 LEALMAN AVENUE ELEMENTARY SCHOOL



#### SCHOOL # 2151 LEALMAN INNOVATION ACADEMY



#### SCHOOL # 2261 MADEIRA BEACH FUNDAMENTAL K-8



#### SCHOOL # 2281 MAXIMO ELEMENTARY SCHOOL



#### SCHOOL # 2301 MCMULLEN-BOOTH ELEMENTARY SCHOOL



#### SCHOOL # 2321 MEADOWLAWN MIDDLE SCHOOL



#### SCHOOL # 2371 MELROSE ELEMENTARY SCHOOL





#### 1 1 2017-10 (0 1 1 2019-2

#### SCHOOL # 2431 MILDRED HELMS ELEMENTARY SCHOOL



#### SCHOOL # 2441 CHI CHI RODRIQUEZ ACADEMY



#### SCHOOL # 2531 MOUNT VERNON ELEMENTARY SCHOOL



#### SCHOOL # 2581 NINA HARRIS ESE CENTER



#### SCHOOL # 2641 NORTHEAST HIGH SCHOOL



#### SCHOOL # 2691 NORTH SHORE ELEMENTARY SCHOOL



#### SCHOOL # 2791 NORTHWEST ELEMENTARY SCHOOL



#### SCHOOL # 2821 PINELLAS SECONDARY SCHOOL



#### SCHOOL # 2861 OAK GROVE MIDDLE SCHOOL



#### SCHOOL # 2921 OAKHURST ELEMENTARY SCHOOL



#### SCHOOL # 2961 OLDSMAR ELEMENTARY SCHOOL



#### SCHOOL # 3021 ORANGE GROVE ELEMENTARY SCHOOL



#### SCHOOL # 3031 OSCEOLA FUNDAMENTAL HIGH



#### SCHOOL # 3041 OSCEOLA MIDDLE SCHOOL



#### SCHOOL # 3071 OZONA ELEMENTARY SCHOOL



#### SCHOOL # 3131 CURTIS FUNDAMENTAL ELEMENTARY



#### SCHOOL # 3181 ELISA NELSON ELEMENTARY



#### SCHOOL # 3191 PALM HAR