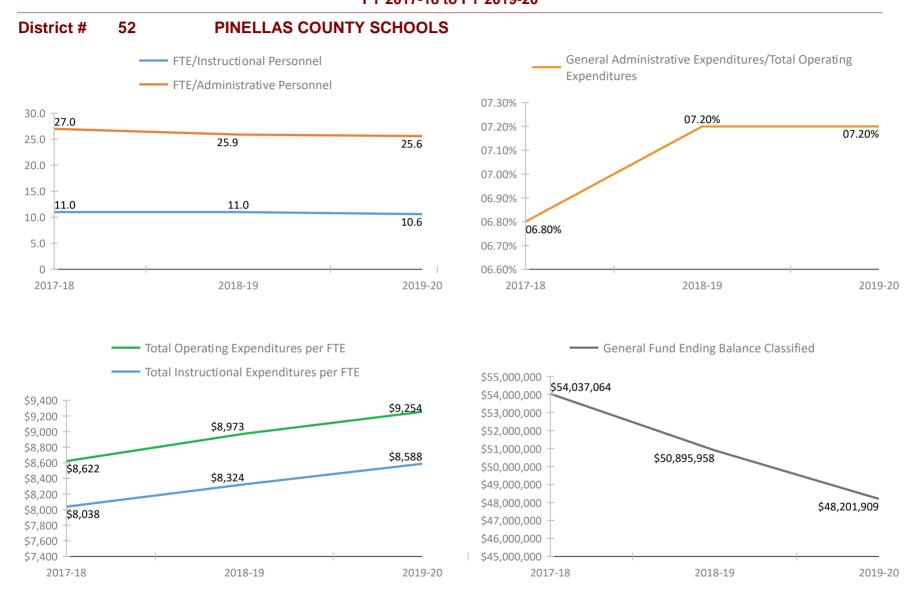

### FLORIDA DEPARTMENT OF EDUCATION SCHOOL DISTRICT FISCAL TRANSPARENCY, SECTION 1011.035(2)(a), F.S.

#### FY 2017-18 to FY 2019-20