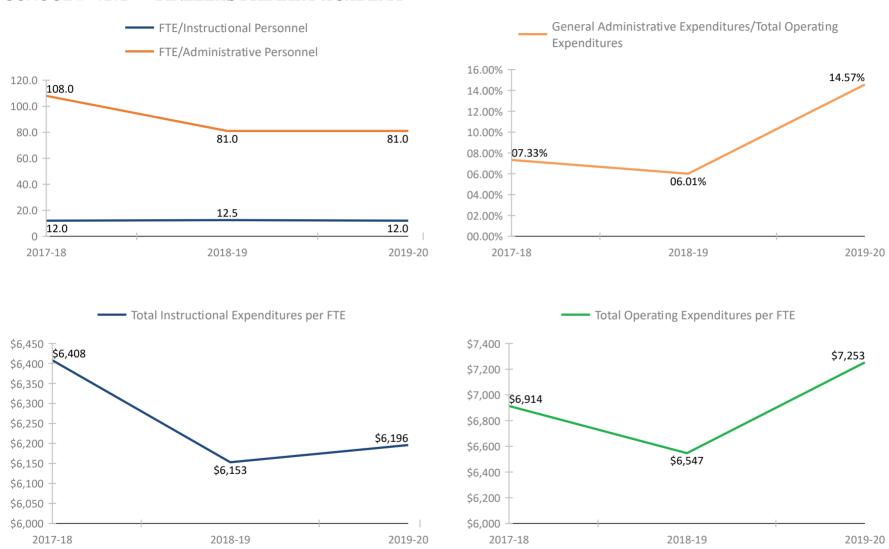

# SCHOOL # 6311 GULF BEACHES ELEMENTARY MAGNET SCHOOL



### SCHOOL # 6361 KINGS HIGHWAY ELEMENTARY MAGNET SCHOOL



### SCHOOL # 6371 PINELLAS GULF COAST ACADEMY



### SCHOOL # 6391 EAST LAKE MIDDLE SCHOOL ACADEMY OF ENGINEERING



### SCHOOL # 7004 PINELLAS VIRTUAL FRANCHISE



### **SCHOOL # 7006** PINELLAS VIRTUAL INSTRUCTION (COURSE OFFERINGS)







### SCHOOL # 7071 DROPOUT PREVENTION SCHOOL



### SCHOOL # 7073 EYES-E-NINI-HASSEE CAMP





### SCHOOL # 7131 ACADEMIE DA VINCI CHARTER SCHOOL



### **SCHOOL # 7151** ATHENIAN ACADEMY



### SCHOOL # 7171 PINELLAS PREPARATORY ACADEMY



### SCHOOL # 7181 PLATO ACADEMY CLEARWATER



### SCHOOL # 7191 ST. PETERSBURG COLLEGIATE HIGH SCHOOL



### SCHOOL # 7201 ALFRED ADLER ELEMENTARY SCHOOL



### SCHOOL # 7271 PINELLAS PRIMARY ACADEMY



### SCHOOL # 7281 PLATO ACADEMY PALM HARBOR CHARTER SCHOOL



### SCHOOL # 7291 PINELLAS ACADEMY OF MATH AND SCIENCE



### SCHOOL # 7331 DISCOVERY ACADEMY OF SCIENCE



#### SCHOOL # 7381 PLATO ACADEMY LARGO CHARTER SCHOOL



#### FLORIDA DEPARTMENT OF EDUCATION SCHOOL DISTRICT FISCAL TRANSPARENCY, SECTION 1011.035(2)(a), F.S.

FY 2017-18 to FY 2019-20

#### SCHOOL # 7411 ST. PETERSBURG COLLEGIATE HIGH SCHOOL NORTH PINELLAS



#### **SCHOOL # 7481** PLATO SEMINOLE General Administrative Expenditures/Total Operating FTE/Instructional Personnel Expenditures FTE/Administrative Personnel 09.00% 400.0 07.86% 363.2 08.00% 350.0 07.41% 07.00% 300.0 06.00% 250.0 05.00% 200.0 04.00% 150.0 03.00% 100.0 02.00% 90.8 90.4 01.00% | 01.56% 50.0 -36.3 21.4 0 00.00% 2017-18 2018-19 2019-20 2017-18 2018-