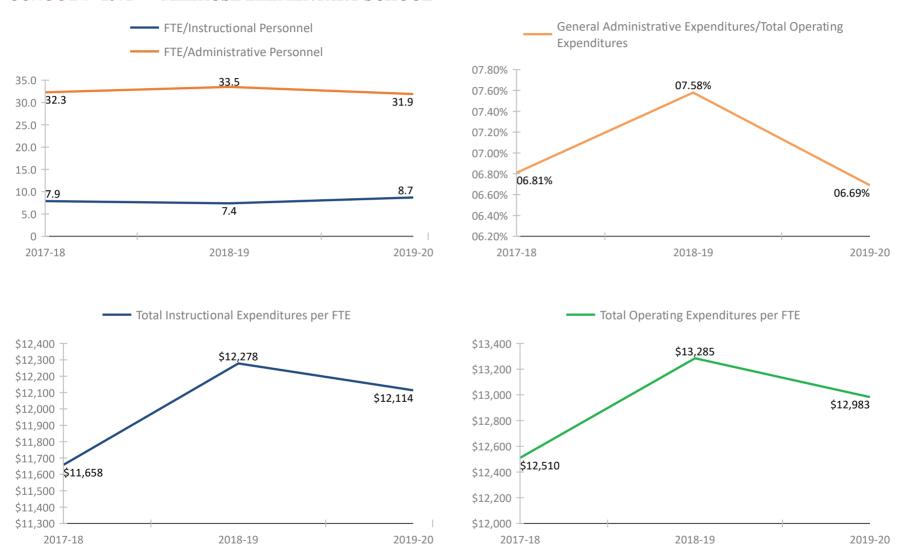

NSINGER SCHOOL



#### **SCHOOL # 1811 HIGH POINT ELEMENTARY SCHOOL**



#### SCHOOL # 1821 DOUGLAS L. JAMERSON JR. ELEMENTARY



#### SCHOOL # 1961 LAKEVIEW FUNDAMENTAL ELEMENTARY



### FLORIDA DEPARTMENT OF EDUCATION SCHOOL DISTRICT FISCAL TRANSPARENCY, SECTION 1011.035(2)(a), F.S.

#### FY 2017-18 to FY 2019-20

#### SCHOOL # 2021 LAKEWOOD ELEMENTARY SCHOOL



#### SCHOOL # 2031 LAKEWOOD HIGH SCHOOL



### SCHOOL # 2081 LARGO HIGH SCHOOL



#### SCHOOL # 2141 LEALMAN AVENUE ELEMENTARY SCHOOL



#### SCHOOL # 2151 LEALMAN INNOVATION ACADEMY



#### SCHOOL # 2261 MADEIRA BEACH FUNDAMENTAL K-8



#### SCHOOL # 2281 MAXIMO ELEMENTARY SCHOOL



#### SCHOOL # 2301 MCMULLEN-BOOTH ELEMENTARY SCHOOL



#### SCHOOL # 2321 MEADOWLAWN MIDDLE SCHOOL



#### SCHOOL # 2371 MELROSE ELEMENTARY SCHOOL





#### 1 1 2017-10 (0 1 1 2019-2

#### SCHOOL # 2431 MILDRED HELMS ELEMENTARY SCHOOL



#### SCHOOL # 2441 CHI CHI RODRIQUEZ ACADEMY



#### SCHOOL # 2531 MOUNT VERNON ELEMENTARY SCHOOL



#### SCHOOL # 2581 NINA HARRIS ESE CENTER



#### SCHOOL # 2641 NORTHEAST HIGH SCHOOL



#### SCHOOL # 2691 NORTH SHORE ELEMENTARY SCHOOL



#### SCHOOL # 2791 NORTHWEST ELEMENTARY SCHOOL



#### SCHOOL # 2821 PINELLAS SECONDARY SCHOOL



#### SCHOOL # 2861 OAK GROVE MIDDLE SCHOOL



#### SCHOOL # 2921 OAKHURST ELEMENTARY SCHOOL



#### SCHOOL # 2961 OLDSMAR ELEMENTARY SCHOOL



#### SCHOOL # 3021 ORANGE GROVE ELEMENTARY SCHOOL



#### SCHOOL # 3031 OSCEOLA FUNDAMENTAL HIGH



#### SCHOOL # 3041 OSCEOLA MIDDLE SCHOOL



#### SCHOOL # 3071 OZONA ELEMENTARY SCHOOL



#### SCHOOL # 3131 CURTIS FUNDAMENTAL