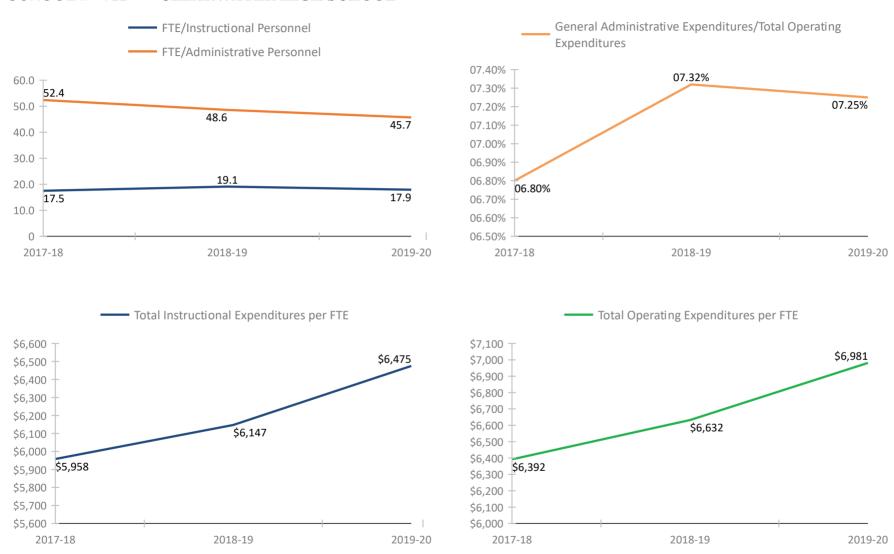

BARDMOOR ELEMENTARY SCHOOL



#### SCHOOL # 141 LARGO MIDDLE SCHOOL



### SCHOOL # 151 BAUDER ELEMENTARY SCHOOL



#### **SCHOOL #** 161 BAY POINT ELEMENTARY SCHOOL



#### SCHOOL # 171 BAY POINT MIDDLE SCHOOL



### SCHOOL # 231 BAY VISTA FUNDAMENTAL ELEMENTARY SCHOOL



### **SCHOOL # 251** BAYSIDE HIGH SCHOOL



#### SCHOOL # 271 BEAR CREEK ELEMENTARY SCHOOL



#### SCHOOL # 321 BELCHER ELEMENTARY SCHOOL



### SCHOOL # 371 BELLEAIR ELEMENTARY SCHOOL



#### SCHOOL # 391 BLANTON ELEMENTARY SCHOOL



### SCHOOL # 431 BOCA CIEGA HIGH SCHOOL



### SCHOOL # 441 BROOKER CREEK ELEMENTARY SCHOOL



### SCHOOL # 481 CAMPBELL PARK ELEMENTARY SCHOOL





### SCHOOL # 531 JOSEPH L. CARWISE MIDDLE SCHOOL



### SCHOOL # 681 PAUL B. STEPHENS ESE CENTER



### SCHOOL # 711 CLEARWATER HIGH SCHOOL



### SCHOOL # 731 CLEARWATER FUNDAMENTAL MIDDLE SCHOOL



### **SCHOOL #** 751 COUNTRYSIDE HIGH SCHOOL



#### SCHOOL # 811 CROSS BAYOU ELEMENTARY SCHOOL



#### SCHOOL # 851 CURLEW CREEK ELEMENTARY SCHOOL





### SCHOOL # 991 LEILA DAVIS ELEMENTARY SCHOOL



#### SCHOOL # 1031 DIXIE M. HOLLINS HIGH SCHOOL



#### SCHOOL # 1071 DUNEDIN ELEMENTARY SCHOOL



#### SCHOOL # 1081 DUNEDIN HIGH SCHOOL



#### SCHOOL # 1091 DUNEDIN HIGHLAND MIDDLE SCHOOL



#### SCHOOL # 1131 EISENHOWER ELEMENTARY SCHOOL



#### SCHOOL # 1211 FAIRMOUNT PARK ELEMENTARY SCHOOL



#### SCHOOL # 1261 JOHN M. SEXTON ELEMENTARY SCHOOL



#### SCHOOL # 1281 FITZGERALD MIDDLE SCHOOL



#### SCHOOL # 1331 FOREST LAKES ELEMENTARY SCHOOL



#### SCHOOL # 1341 FRONTIER ELEMENTARY SCHOOL



#### **SCHOOL # 1361** FUGUITT ELE