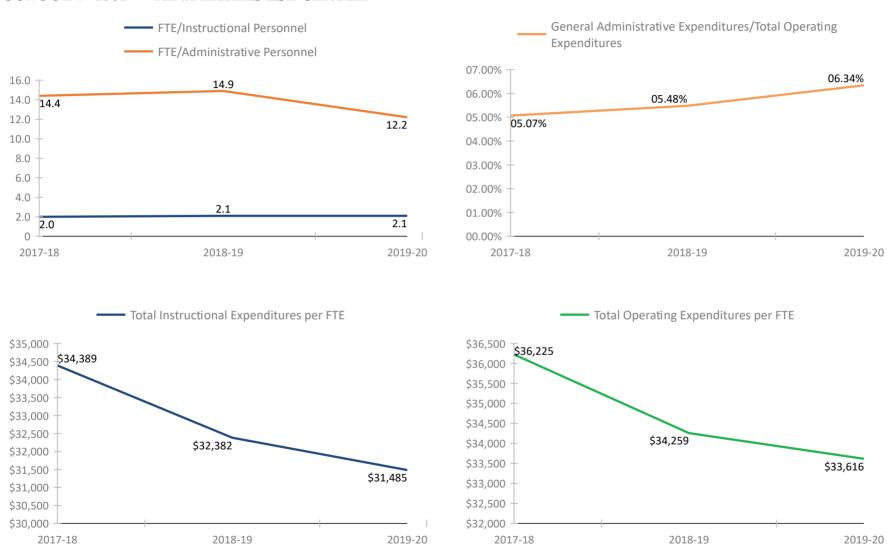

#### **SCHOOL # 7481** PLATO SEMINOLE General Administrative Expenditures/Total Operating FTE/Instructional Personnel Expenditures FTE/Administrative Personnel 09.00% 400.0 07.86% 363.2 08.00% 350.0 07.41% 07.00% 300.0 06.00% 250.0 05.00% 200.0 04.00% 150.0 03.00% 100.0 02.00% 90.8 90.4 01.00% | 01.56% 50.0 -36.3 21.4 0 00.00% 2017-18 2018-19 2019-20 2017-18 2018-19 2019-20 Total Instructional Expenditures per FTE Total Operating Expenditures per FTE \$8,000 \$7,400 \$7,228 \$7,115 \$7,183 \$7,200 \$7,000 \$6,619 \$7,000

\$6,000

\$5,000

\$4,000

\$3,000

\$2,000

\$1.000

\$0

2017-18

2018-19

\$6,800

\$6,600

\$6,400 \$6,200

\$6,000

\$5,800

\$5,600

\$5,400

2017-18

\$6,109

2019-20

2018-19

\$5,656

2019-20