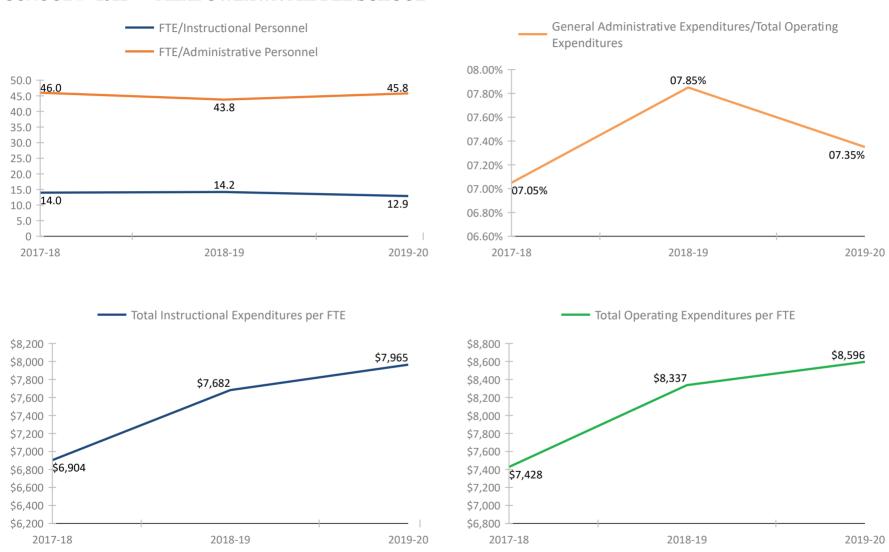

ENTARY SCHOOL



#### SCHOOL # 1801 CALVIN A. HUNSINGER SCHOOL



#### **SCHOOL # 1811 HIGH POINT ELEMENTARY SCHOOL**



#### SCHOOL # 1821 DOUGLAS L. JAMERSON JR. ELEMENTARY



#### SCHOOL # 1961 LAKEVIEW FUNDAMENTAL ELEMENTARY



### FLORIDA DEPARTMENT OF EDUCATION SCHOOL DISTRICT FISCAL TRANSPARENCY, SECTION 1011.035(2)(a), F.S.

#### FY 2017-18 to FY 2019-20

#### SCHOOL # 2021 LAKEWOOD ELEMENTARY SCHOOL



#### SCHOOL # 2031 LAKEWOOD HIGH SCHOOL



### SCHOOL # 2081 LARGO HIGH SCHOOL



#### SCHOOL # 2141 LEALMAN AVENUE ELEMENTARY SCHOOL



#### SCHOOL # 2151 LEALMAN INNOVATION ACADEMY



#### SCHOOL # 2261 MADEIRA BEACH FUNDAMENTAL K-8



#### SCHOOL # 2281 MAXIMO ELEMENTARY SCHOOL



#### SCHOOL # 2301 MCMULLEN-BOOTH ELEMENTARY SCHOOL



#### SCHOOL # 2321 MEADOWLAWN MIDDLE SCHOOL



#### SCHOOL # 2371 MELROSE ELEMENTARY SCHOOL





#### 1 1 2017-10 (0 1 1 2019-2

#### SCHOOL # 2431 MILDRED HELMS ELEMENTARY SCHOOL



#### SCHOOL # 2441 CHI CHI RODRIQUEZ ACADEMY



#### SCHOOL # 2531 MOUNT VERNON ELEMENTARY SCHOOL



#### SCHOOL # 2581 NINA HARRIS ESE CENTER



#### SCHOOL # 2641 NORTHEAST HIGH SCHOOL



#### SCHOOL # 2691 NORTH SHORE ELEMENTARY SCHOOL



#### SCHOOL # 2791 NORTHWEST ELEMENTARY SCHOOL



#### SCHOOL # 2821 PINELLAS SECONDARY SCHOOL



#### SCHOOL # 2861 OAK GROVE MIDDLE SCHOOL



#### SCHOOL # 2921 OAKHURST ELEMENTARY SCHOOL



#### SCHOOL # 2961 OLDSMAR ELEMENTARY SCHOOL



#### SCHOOL # 3021 ORANGE GROVE ELEMENTARY SCHOOL



#### SCHOOL # 3031 OSCEOLA FUNDAMENTAL HIGH



#### SCHOOL # 3041 OSCEOLA MIDDLE SCHOOL



#### SCHOOL # 3071 OZONA ELEMENTARY