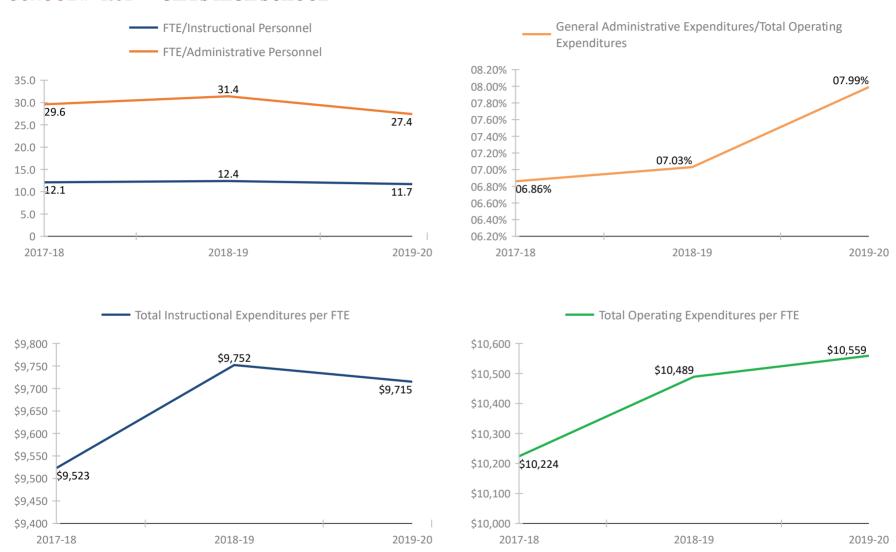

L





### SCHOOL # 991 LEILA DAVIS ELEMENTARY SCHOOL



#### SCHOOL # 1031 DIXIE M. HOLLINS HIGH SCHOOL



#### SCHOOL # 1071 DUNEDIN ELEMENTARY SCHOOL



#### SCHOOL # 1081 DUNEDIN HIGH SCHOOL



#### SCHOOL # 1091 DUNEDIN HIGHLAND MIDDLE SCHOOL



#### SCHOOL # 1131 EISENHOWER ELEMENTARY SCHOOL



#### SCHOOL # 1211 FAIRMOUNT PARK ELEMENTARY SCHOOL



#### SCHOOL # 1261 JOHN M. SEXTON ELEMENTARY SCHOOL



#### SCHOOL # 1281 FITZGERALD MIDDLE SCHOOL



#### SCHOOL # 1331 FOREST LAKES ELEMENTARY SCHOOL



#### SCHOOL # 1341 FRONTIER ELEMENTARY SCHOOL



#### **SCHOOL # 1361** FUGUITT ELEMENTARY SCHOOL



#### SCHOOL # 1421 LYNCH ELEMENTARY SCHOOL



#### SCHOOL # 1471 PERKINS ELEMENTARY SCHOOL



#### SCHOOL # 1481 GARRISON-JONES ELEMENTARY SCHOOL



#### SCHOOL # 1531 GIBBS HIGH SCHOOL



#### SCHOOL # 1691 GULFPORT MONTESSOURI ELEMENTARY SCHOOL



#### SCHOOL # 1781 HIGHLAND LAKES ELEMENTARY SCHOOL



#### SCHOOL # 1801 CALVIN A. HUNSINGER SCHOOL



#### **SCHOOL # 1811 HIGH POINT ELEMENTARY SCHOOL**



#### SCHOOL # 1821 DOUGLAS L. JAMERSON JR. ELEMENTARY



#### SCHOOL # 1961 LAKEVIEW FUNDAMENTAL ELEMENTARY



### FLORIDA DEPARTMENT OF EDUCATION SCHOOL DISTRICT FISCAL TRANSPARENCY, SECTION 1011.035(2)(a), F.S.

#### FY 2017-18 to FY 2019-20

#### SCHOOL # 2021 LAKEWOOD ELEMENTARY SCHOOL



#### SCHOOL # 2031 LAKEWOOD HIGH SCHOOL



### SCHOOL # 2081 LARGO HIGH SCHOOL



#### SCHOOL # 2141 LEALMAN AVENUE ELEMENTARY SCHOOL



#### SCHOOL # 2151 LEALMAN INNOVATION ACADEMY



#### SCHOOL # 2261 MADEIRA BEACH FUNDAMENTAL K-8



#### SCHOOL # 2281 MAXIMO ELEMENTARY SCHOOL