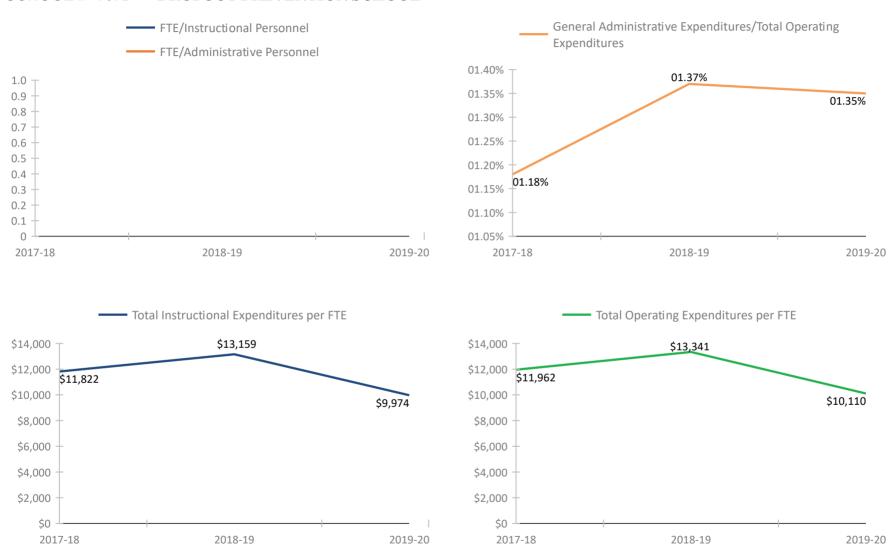

HOOL



### SCHOOL # 6181 EAST LAKE HIGH SCHOOL



### SCHOOL # 6251 SOUTHERN OAK ELEMENTARY SCHOOL



### FLORIDA DEPARTMENT OF EDUCATION SCHOOL DISTRICT FISCAL TRANSPARENCY, SECTION 1011.035(2)(a), F.S.

### FY 2017-18 to FY 2019-20

### SCHOOL # 6261 CYPRESS WOODS ELEMENTARY SCHOOL



### SCHOOL # 6271 SUTHERLAND ELEMENTARY SCHOOL



### SCHOOL # 6281 LAKE ST. GEORGE ELEMENTARY SCHOOL



### SCHOOL # 6311 GULF BEACHES ELEMENTARY MAGNET SCHOOL



### SCHOOL # 6361 KINGS HIGHWAY ELEMENTARY MAGNET SCHOOL



### SCHOOL # 6371 PINELLAS GULF COAST ACADEMY



### SCHOOL # 6391 EAST LAKE MIDDLE SCHOOL ACADEMY OF ENGINEERING



### SCHOOL # 7004 PINELLAS VIRTUAL FRANCHISE



### **SCHOOL # 7006** PINELLAS VIRTUAL INSTRUCTION (COURSE OFFERINGS)







### SCHOOL # 7071 DROPOUT PREVENTION SCHOOL



### SCHOOL # 7073 EYES-E-NINI-HASSEE CAMP





### SCHOOL # 7131 ACADEMIE DA VINCI CHARTER SCHOOL



### **SCHOOL # 7151** ATHENIAN ACADEMY



### SCHOOL # 7171 PINELLAS PREPARATORY ACADEMY



### SCHOOL # 7181 PLATO ACADEMY CLEARWATER



### SCHOOL # 7191 ST. PETERSBURG COLLEGIATE HIGH SCHOOL



### SCHOOL # 7201 ALFRED ADLER ELEMENTARY SCHOOL



### SCHOOL # 7271 PINELLAS PRIMARY ACADEMY



### SCHOOL # 7281 PLATO ACADEMY PALM HARBOR CHARTER SCHOOL



### SCHOOL # 7291 PINELLAS ACADEMY OF MATH AND SCIENCE



### SCHOOL # 7331 DISCOVERY ACADEMY OF SCIENCE



#### SCHOOL # 7381 PLATO ACADEMY LARGO CHARTER SCHOOL



#### FLORIDA DEPARTMENT OF EDUCATION SCHOOL DISTRICT FISCAL TRANSPARENCY, SECTION 1011.035(2)(a), F.S.

FY 2017-18 to FY 2019-20

#### SCHOOL # 7411 ST. PETERSBURG COLLEGIATE