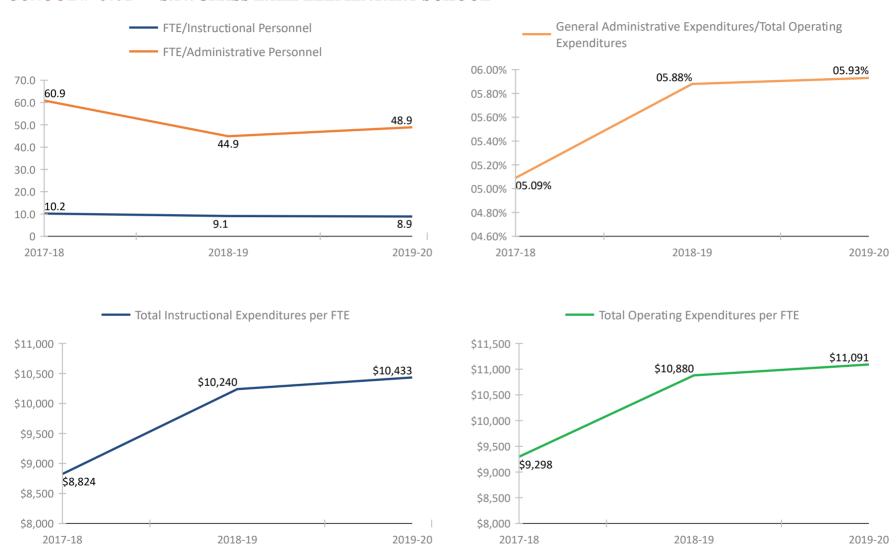

SCHOOL # 3191 PALM HARBOR MIDDLE SCHOOL



#### SCHOOL # 3231 RICHARD L. SANDERS SCHOOL



#### SCHOOL # 3281 PASADENA FUNDAMENTAL ELEMENTARY SCHOOL



#### **SCHOOL # 3341** CLEARWATER INTERMEDIATE



#### SCHOOL # 3361 PINELLAS CENTRAL ELEMENTARY SCHOOL



#### SCHOOL # 3371 RICHARD O JACOBSON TECHNICAL HIGH SCHOOL AT SEMINOLE



#### SCHOOL # 3391 PINELLAS PARK ELEMENTARY SCHOOL



#### SCHOOL # 3411 PINELLAS PARK MIDDLE SCHOOL



#### SCHOOL # 3421 PINELLAS PARK HIGH SCHOOL



#### SCHOOL # 3431 PLUMB ELEMENTARY SCHOOL



#### SCHOOL # 3461 PONCE DE LEON ELEMENTARY SCHOOL



### **SCHOOL # 3511** RIDGECREST ELEMENTARY SCHOOL



#### SCHOOL # 3731 SAFETY HARBOR ELEMENTARY SCHOOL



#### **SCHOOL # 3741** SAFETY HARBOR MIDDLE SCHOOL



#### SCHOOL # 3751 SAWGRASS LAKE ELEMENTARY SCHOOL



#### SCHOOL # 3761 JAMES B. SANDERLIN PK-8



#### SCHOOL # 3781 ST. PETERSBURG HIGH SCHOOL



#### SCHOOL # 3851 SAN JOSE ELEMENTARY SCHOOL



#### SCHOOL # 3871 SANDY LANE ELEMENTARY SCHOOL



#### SCHOOL # 3911 SEMINOLE ELEMENTARY SCHOOL



### **SCHOOL # 3921** SEMINOLE HIGH SCHOOL



### **SCHOOL # 3931** SEMINOLE MIDDLE SCHOOL



#### SCHOOL # 3961 SEVENTY-FOURTH ST. ELEMENTARY



#### SCHOOL # 4021 SHORE ACRES ELEMENTARY SCHOOL



### **SCHOOL # 4061** JOHN HOPKINS MIDDLE SCHOOL



#### SCHOOL # 4121 SKYCREST ELEMENTARY SCHOOL



#### SCHOOL # 4171 SKYVIEW ELEMENTARY SCHOOL



#### SCHOOL # 4331 STARKEY ELEMENTARY SCHOOL



#### SCHOOL # 4351 MARJORIE KINNAN RAWLINGS ELEM



#### SCHOOL # 4381 SUNSET HILLS ELEMENTARY SCHOOL



#### SCHOOL # 4491 TARPON SPRINGS ELEMENTARY SCHOOL