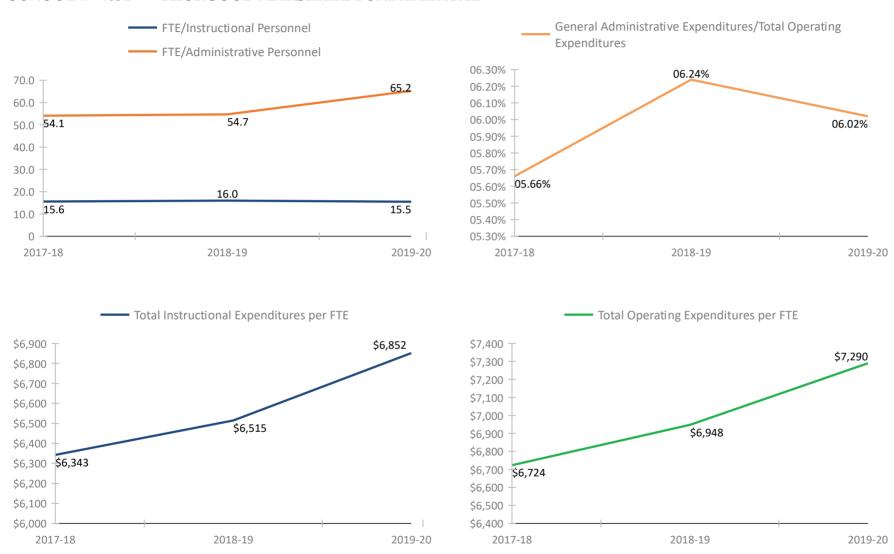

### **SCHOOL # 3921** SEMINOLE HIGH SCHOOL



### **SCHOOL # 3931** SEMINOLE MIDDLE SCHOOL



#### SCHOOL # 3961 SEVENTY-FOURTH ST. ELEMENTARY



#### SCHOOL # 4021 SHORE ACRES ELEMENTARY SCHOOL



### **SCHOOL # 4061** JOHN HOPKINS MIDDLE SCHOOL



#### SCHOOL # 4121 SKYCREST ELEMENTARY SCHOOL



#### SCHOOL # 4171 SKYVIEW ELEMENTARY SCHOOL



#### SCHOOL # 4331 STARKEY ELEMENTARY SCHOOL



#### SCHOOL # 4351 MARJORIE KINNAN RAWLINGS ELEM



#### SCHOOL # 4381 SUNSET HILLS ELEMENTARY SCHOOL



#### SCHOOL # 4491 TARPON SPRINGS ELEMENTARY SCHOOL



### **SCHOOL # 4521** TARPON SPRINGS HIGH SCHOOL



### SCHOOL # 4581 TARPON SPRINGS MIDDLE SCHOOL



### SCHOOL # 4591 NEW HEIGHTS ELEMENTARY SCHOOL



### SCHOOL # 4611 TYRONE MIDDLE SCHOOL



### SCHOOL # 4631 THURGOOD MARSHALL FUNDAMENTAL



### SCHOOL # 4661 TARPON SPRINGS FUNDAMENTAL ELE



### SCHOOL # 4681 PALM HARBOR UNIVERSITY HIGH



### SCHOOL # 4701 WALSINGHAM ELEMENTARY SCHOOL



### SCHOOL # 4771 WESTGATE ELEMENTARY SCHOOL



### SCHOOL # 4931 WOODLAWN ELEMENTARY SCHOOL



### SCHOOL # 6181 EAST LAKE HIGH SCHOOL



### SCHOOL # 6251 SOUTHERN OAK ELEMENTARY SCHOOL



### FLORIDA DEPARTMENT OF EDUCATION SCHOOL DISTRICT FISCAL TRANSPARENCY, SECTION 1011.035(2)(a), F.S.

### FY 2017-18 to FY 2019-20

### SCHOOL # 6261 CYPRESS WOODS ELEMENTARY SCHOOL



### SCHOOL # 6271 SUTHERLAND ELEMENTARY SCHOOL



### SCHOOL # 6281 LAKE ST. GEORGE ELEMENTARY SCHOOL



### SCHOOL # 6311 GULF BEACHES ELEMENTARY MAGNET SCHOOL



### SCHOOL # 6361 KINGS HIGHWAY ELEMENTARY MAGNET SCHOOL



### SCHOOL # 6371 PINELLAS GULF COAST ACADEMY