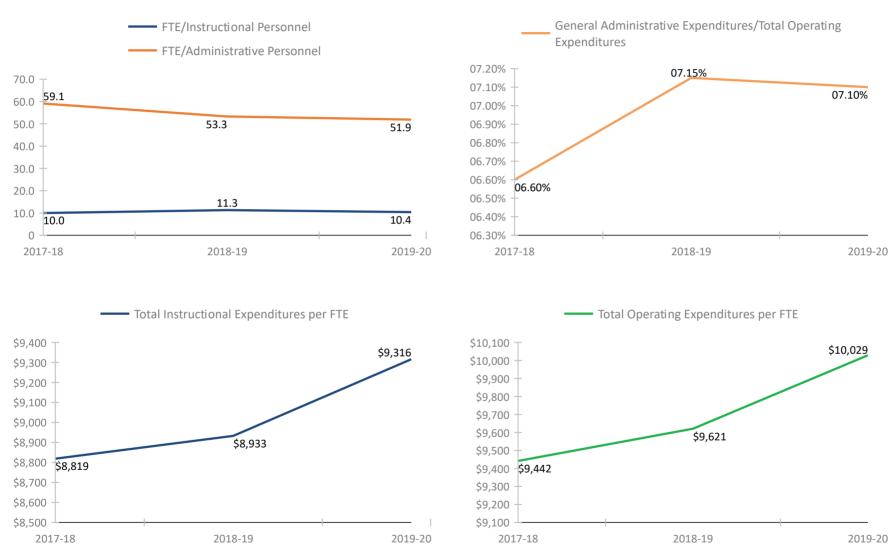

OL



#### SCHOOL # 4331 STARKEY ELEMENTARY SCHOOL



#### SCHOOL # 4351 MARJORIE KINNAN RAWLINGS ELEM



#### SCHOOL # 4381 SUNSET HILLS ELEMENTARY SCHOOL



#### SCHOOL # 4491 TARPON SPRINGS ELEMENTARY SCHOOL



### **SCHOOL # 4521** TARPON SPRINGS HIGH SCHOOL



### SCHOOL # 4581 TARPON SPRINGS MIDDLE SCHOOL



### SCHOOL # 4591 NEW HEIGHTS ELEMENTARY SCHOOL



### SCHOOL # 4611 TYRONE MIDDLE SCHOOL



### SCHOOL # 4631 THURGOOD MARSHALL FUNDAMENTAL



### SCHOOL # 4661 TARPON SPRINGS FUNDAMENTAL ELE



### SCHOOL # 4681 PALM HARBOR UNIVERSITY HIGH



### SCHOOL # 4701 WALSINGHAM ELEMENTARY SCHOOL



### SCHOOL # 4771 WESTGATE ELEMENTARY SCHOOL



### SCHOOL # 4931 WOODLAWN ELEMENTARY SCHOOL



### SCHOOL # 6181 EAST LAKE HIGH SCHOOL



### SCHOOL # 6251 SOUTHERN OAK ELEMENTARY SCHOOL



### FLORIDA DEPARTMENT OF EDUCATION SCHOOL DISTRICT FISCAL TRANSPARENCY, SECTION 1011.035(2)(a), F.S.

### FY 2017-18 to FY 2019-20

### SCHOOL # 6261 CYPRESS WOODS ELEMENTARY SCHOOL



### SCHOOL # 6271 SUTHERLAND ELEMENTARY SCHOOL



### SCHOOL # 6281 LAKE ST. GEORGE ELEMENTARY SCHOOL



### SCHOOL # 6311 GULF BEACHES ELEMENTARY MAGNET SCHOOL



### SCHOOL # 6361 KINGS HIGHWAY ELEMENTARY MAGNET SCHOOL



### SCHOOL # 6371 PINELLAS GULF COAST ACADEMY



### SCHOOL # 6391 EAST LAKE MIDDLE SCHOOL ACADEMY OF ENGINEERING



### SCHOOL # 7004 PINELLAS VIRTUAL FRANCHISE



### **SCHOOL # 7006** PINELLAS VIRTUAL INSTRUCTION (COURSE OFFERINGS)







### SCHOOL # 7071 DROPOUT PREVENTION SCHOOL



### SCHOOL # 7073 EYES-E-NINI-HASSEE CAMP





### SCHOOL # 7131 ACADEMIE DA VINCI CHARTER SCHOOL