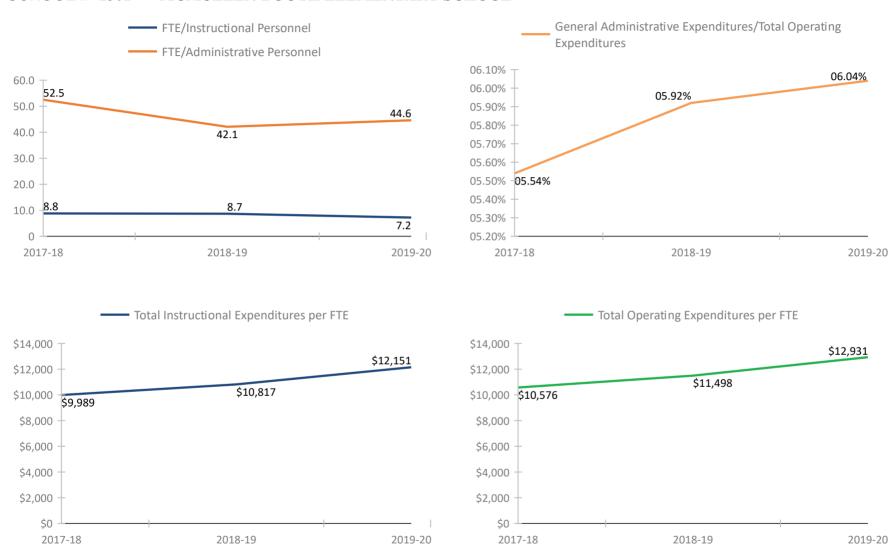

CHOOL



#### SCHOOL # 1781 HIGHLAND LAKES ELEMENTARY SCHOOL



#### SCHOOL # 1801 CALVIN A. HUNSINGER SCHOOL



#### **SCHOOL # 1811 HIGH POINT ELEMENTARY SCHOOL**



#### SCHOOL # 1821 DOUGLAS L. JAMERSON JR. ELEMENTARY



#### SCHOOL # 1961 LAKEVIEW FUNDAMENTAL ELEMENTARY



### FLORIDA DEPARTMENT OF EDUCATION SCHOOL DISTRICT FISCAL TRANSPARENCY, SECTION 1011.035(2)(a), F.S.

#### FY 2017-18 to FY 2019-20

#### SCHOOL # 2021 LAKEWOOD ELEMENTARY SCHOOL



#### SCHOOL # 2031 LAKEWOOD HIGH SCHOOL



### SCHOOL # 2081 LARGO HIGH SCHOOL



#### SCHOOL # 2141 LEALMAN AVENUE ELEMENTARY SCHOOL



#### SCHOOL # 2151 LEALMAN INNOVATION ACADEMY



#### SCHOOL # 2261 MADEIRA BEACH FUNDAMENTAL K-8



#### SCHOOL # 2281 MAXIMO ELEMENTARY SCHOOL



#### SCHOOL # 2301 MCMULLEN-BOOTH ELEMENTARY SCHOOL



#### SCHOOL # 2321 MEADOWLAWN MIDDLE SCHOOL



#### SCHOOL # 2371 MELROSE ELEMENTARY SCHOOL





#### 1 1 2017-10 (0 1 1 2019-2

#### SCHOOL # 2431 MILDRED HELMS ELEMENTARY SCHOOL



#### SCHOOL # 2441 CHI CHI RODRIQUEZ ACADEMY



#### SCHOOL # 2531 MOUNT VERNON ELEMENTARY SCHOOL



#### SCHOOL # 2581 NINA HARRIS ESE CENTER



#### SCHOOL # 2641 NORTHEAST HIGH SCHOOL



#### SCHOOL # 2691 NORTH SHORE ELEMENTARY SCHOOL



#### SCHOOL # 2791 NORTHWEST ELEMENTARY SCHOOL



#### SCHOOL # 2821 PINELLAS SECONDARY SCHOOL



#### SCHOOL # 2861 OAK GROVE MIDDLE SCHOOL



#### SCHOOL # 2921 OAKHURST ELEMENTARY SCHOOL



#### SCHOOL # 2961 OLDSMAR ELEMENTARY SCHOOL



#### SCHOOL # 3021 ORANGE GROVE ELEMENTARY SCHOOL



#### SCHOOL # 3031 OSCEOLA FUNDAMENTAL HIGH



#### SCHOOL # 3041 OSCEOLA MIDDL