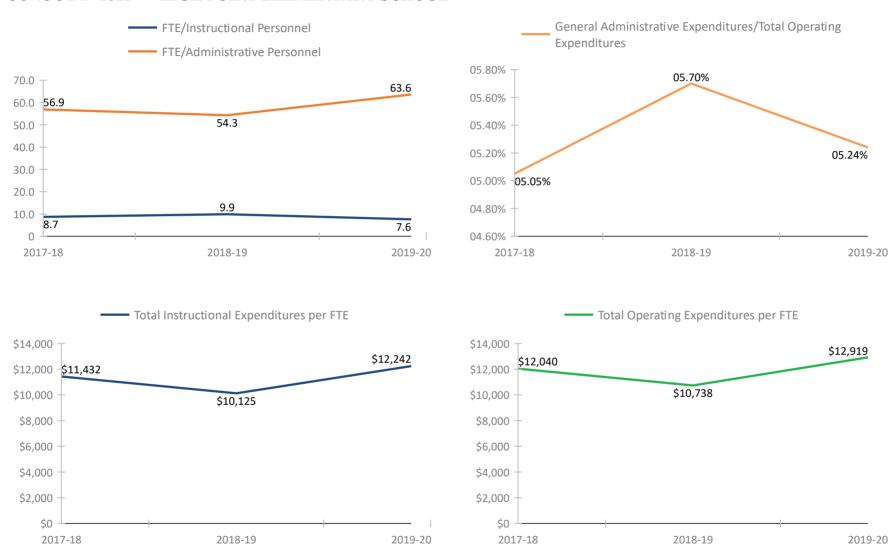

EDIN HIGHLAND MIDDLE SCHOOL



#### SCHOOL # 1131 EISENHOWER ELEMENTARY SCHOOL



#### SCHOOL # 1211 FAIRMOUNT PARK ELEMENTARY SCHOOL



#### SCHOOL # 1261 JOHN M. SEXTON ELEMENTARY SCHOOL



#### SCHOOL # 1281 FITZGERALD MIDDLE SCHOOL



#### SCHOOL # 1331 FOREST LAKES ELEMENTARY SCHOOL



#### SCHOOL # 1341 FRONTIER ELEMENTARY SCHOOL



#### **SCHOOL # 1361** FUGUITT ELEMENTARY SCHOOL



#### SCHOOL # 1421 LYNCH ELEMENTARY SCHOOL



#### SCHOOL # 1471 PERKINS ELEMENTARY SCHOOL



#### SCHOOL # 1481 GARRISON-JONES ELEMENTARY SCHOOL



#### SCHOOL # 1531 GIBBS HIGH SCHOOL



#### SCHOOL # 1691 GULFPORT MONTESSOURI ELEMENTARY SCHOOL



#### SCHOOL # 1781 HIGHLAND LAKES ELEMENTARY SCHOOL



#### SCHOOL # 1801 CALVIN A. HUNSINGER SCHOOL



#### **SCHOOL # 1811 HIGH POINT ELEMENTARY SCHOOL**



#### SCHOOL # 1821 DOUGLAS L. JAMERSON JR. ELEMENTARY



#### SCHOOL # 1961 LAKEVIEW FUNDAMENTAL ELEMENTARY



### FLORIDA DEPARTMENT OF EDUCATION SCHOOL DISTRICT FISCAL TRANSPARENCY, SECTION 1011.035(2)(a), F.S.

#### FY 2017-18 to FY 2019-20

#### SCHOOL # 2021 LAKEWOOD ELEMENTARY SCHOOL



#### SCHOOL # 2031 LAKEWOOD HIGH SCHOOL



### SCHOOL # 2081 LARGO HIGH SCHOOL



#### SCHOOL # 2141 LEALMAN AVENUE ELEMENTARY SCHOOL



#### SCHOOL # 2151 LEALMAN INNOVATION ACADEMY



#### SCHOOL # 2261 MADEIRA BEACH FUNDAMENTAL K-8



#### SCHOOL # 2281 MAXIMO ELEMENTARY SCHOOL



#### SCHOOL # 2301 MCMULLEN-BOOTH ELEMENTARY SCHOOL



#### SCHOOL # 2321 MEADOWLAWN MIDDLE SCHOOL



#### SCHOOL # 2371 MELROSE ELEMENTARY SCHOOL





#### 1 1 2017-10 (0 1 1 2019-2

#### SCHOOL # 2431 MILDRED HELMS EL