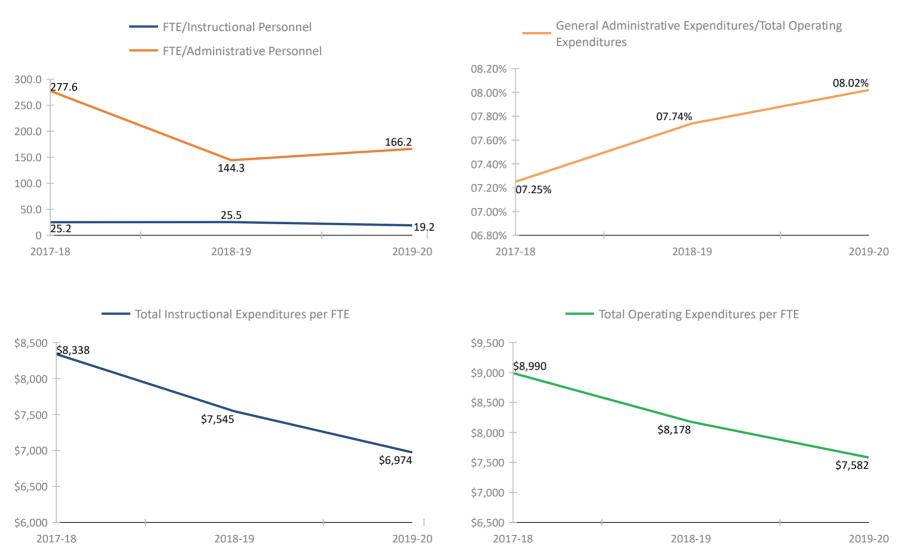

#### **SCHOOL # 7481** PLATO SEMINOLE General Administrative Expenditures/Total Operating FTE/Instructional Personnel Expenditures FTE/Administrative Personnel 09.00% 400.0 07.86% 363.2 08.00% 350.0 07.41% 07.00% 300.0 06.00% 250.0 05.00% 200.0 04.00% 150.0 03.00% 100.0 02.00% 90.8 90.4 01.00% | 01.56% 50.0 -36.3 21.4 0 00.00% 2017-18 2018-19 2019-20 2017-18 2018-19 2019-20 Total Instructional Expenditures per FTE Total Operating Expenditures per FTE \$8,000 \$7,400 \$7,228 \$7,115 \$7,183 \$7,200 \$7,000 \$6,619 \$7,000

\$6,000

\$5,000

\$4,000

\$3,000

\$2,000

\$1.000

\$0

2017-18

2018-19

\$6,800

\$6,600

\$6,400 \$6,200

\$6,000

\$5,800

\$5,600

\$5,400

2017-18

\$6,109

2019-20

2018-19

\$5,656

2019-20