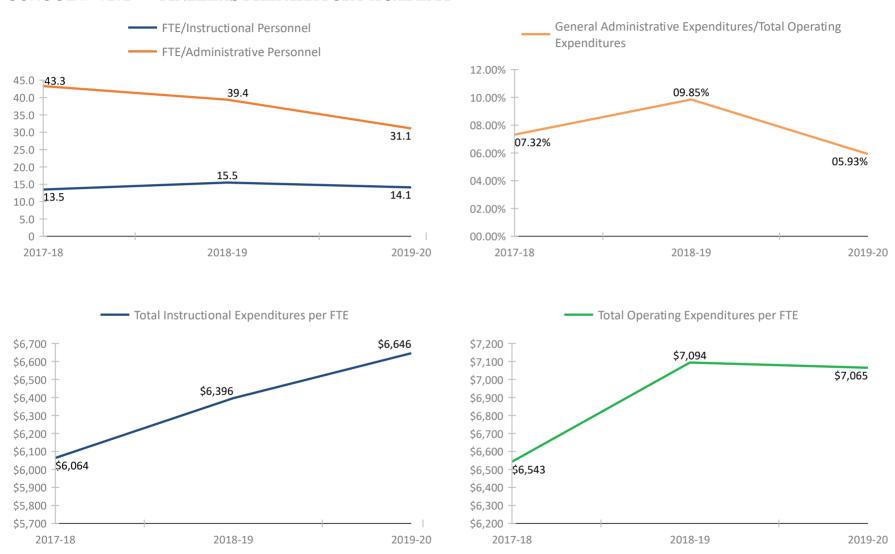

2)(a), F.S.

### FY 2017-18 to FY 2019-20

### SCHOOL # 6261 CYPRESS WOODS ELEMENTARY SCHOOL



### SCHOOL # 6271 SUTHERLAND ELEMENTARY SCHOOL



### SCHOOL # 6281 LAKE ST. GEORGE ELEMENTARY SCHOOL



### SCHOOL # 6311 GULF BEACHES ELEMENTARY MAGNET SCHOOL



### SCHOOL # 6361 KINGS HIGHWAY ELEMENTARY MAGNET SCHOOL



### SCHOOL # 6371 PINELLAS GULF COAST ACADEMY



### SCHOOL # 6391 EAST LAKE MIDDLE SCHOOL ACADEMY OF ENGINEERING



### SCHOOL # 7004 PINELLAS VIRTUAL FRANCHISE



### **SCHOOL # 7006** PINELLAS VIRTUAL INSTRUCTION (COURSE OFFERINGS)







### SCHOOL # 7071 DROPOUT PREVENTION SCHOOL



### SCHOOL # 7073 EYES-E-NINI-HASSEE CAMP





### SCHOOL # 7131 ACADEMIE DA VINCI CHARTER SCHOOL



### **SCHOOL # 7151** ATHENIAN ACADEMY



### SCHOOL # 7171 PINELLAS PREPARATORY ACADEMY



### SCHOOL # 7181 PLATO ACADEMY CLEARWATER



### SCHOOL # 7191 ST. PETERSBURG COLLEGIATE HIGH SCHOOL



### SCHOOL # 7201 ALFRED ADLER ELEMENTARY SCHOOL



### SCHOOL # 7271 PINELLAS PRIMARY ACADEMY



### SCHOOL # 7281 PLATO ACADEMY PALM HARBOR CHARTER SCHOOL



### SCHOOL # 7291 PINELLAS ACADEMY OF MATH AND SCIENCE



### SCHOOL # 7331 DISCOVERY ACADEMY OF SCIENCE



#### SCHOOL # 7381 PLATO ACADEMY LARGO CHARTER SCHOOL



#### FLORIDA DEPARTMENT OF EDUCATION SCHOOL DISTRICT FISCAL TRANSPARENCY, SECTION 1011.035(2)(a), F.S.

FY 2017-18 to FY 2019-20

#### SCHOOL # 7411 ST. PETERSBURG COLLEGIATE HIGH SCHOOL NORTH PINELLAS



#### **SCHOOL # 7481** PLATO SEMINOLE General Administrative Expenditures/Total Operating FTE/Instructional Personnel Expenditures FTE/Administrative Personnel 09.