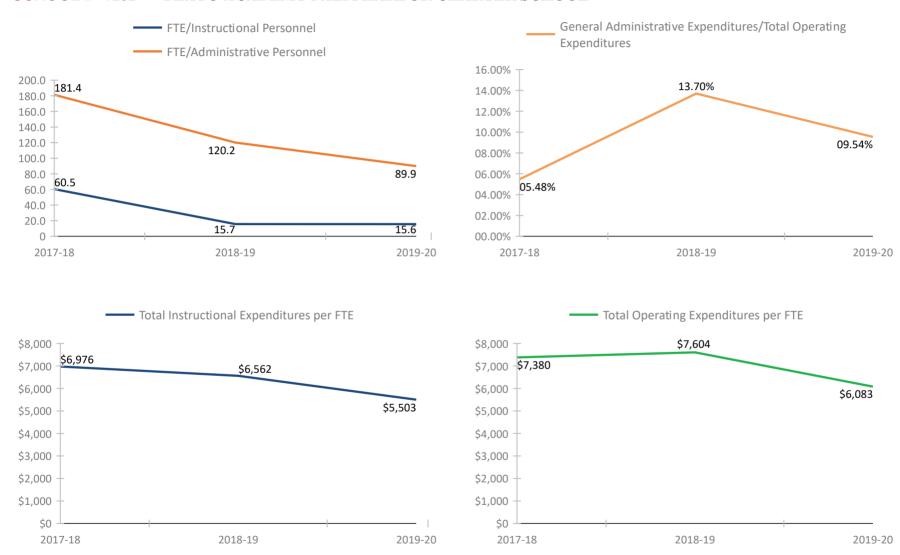

CHOOL # 6361 KINGS HIGHWAY ELEMENTARY MAGNET SCHOOL



### SCHOOL # 6371 PINELLAS GULF COAST ACADEMY



### SCHOOL # 6391 EAST LAKE MIDDLE SCHOOL ACADEMY OF ENGINEERING



### SCHOOL # 7004 PINELLAS VIRTUAL FRANCHISE



### **SCHOOL # 7006** PINELLAS VIRTUAL INSTRUCTION (COURSE OFFERINGS)







### SCHOOL # 7071 DROPOUT PREVENTION SCHOOL



### SCHOOL # 7073 EYES-E-NINI-HASSEE CAMP





### SCHOOL # 7131 ACADEMIE DA VINCI CHARTER SCHOOL



### **SCHOOL # 7151** ATHENIAN ACADEMY



### SCHOOL # 7171 PINELLAS PREPARATORY ACADEMY



### SCHOOL # 7181 PLATO ACADEMY CLEARWATER



### SCHOOL # 7191 ST. PETERSBURG COLLEGIATE HIGH SCHOOL



### SCHOOL # 7201 ALFRED ADLER ELEMENTARY SCHOOL



### SCHOOL # 7271 PINELLAS PRIMARY ACADEMY



### SCHOOL # 7281 PLATO ACADEMY PALM HARBOR CHARTER SCHOOL



### SCHOOL # 7291 PINELLAS ACADEMY OF MATH AND SCIENCE



### SCHOOL # 7331 DISCOVERY ACADEMY OF SCIENCE



#### SCHOOL # 7381 PLATO ACADEMY LARGO CHARTER SCHOOL



#### FLORIDA DEPARTMENT OF EDUCATION SCHOOL DISTRICT FISCAL TRANSPARENCY, SECTION 1011.035(2)(a), F.S.

FY 2017-18 to FY 2019-20

#### SCHOOL # 7411 ST. PETERSBURG COLLEGIATE HIGH SCHOOL NORTH PINELLAS



#### **SCHOOL # 7481** PLATO SEMINOLE General Administrative Expenditures/Total Operating FTE/Instructional Personnel Expenditures FTE/Administrative Personnel 09.00% 400.0 07.86% 363.2 08.00% 350.0 07.41% 07.00% 300.0 06.00% 250.0 05.00% 200.0 04.00% 150.0 03.00% 100.0 02.00% 90.8 90.4 01.00% | 01.56% 50.0 -36.3 21.4 0 00.00% 2017-18 2018-19 2019-20 2017-18 2018-19 2019-20 Total Instructional Expenditures per FTE Total Oper