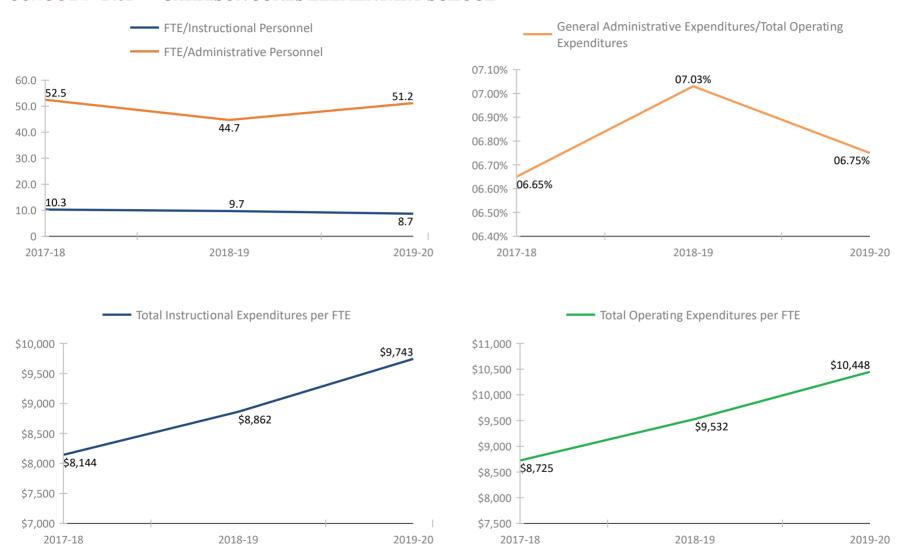

HOOL # 851 CURLEW CREEK ELEMENTARY SCHOOL





### SCHOOL # 991 LEILA DAVIS ELEMENTARY SCHOOL



#### SCHOOL # 1031 DIXIE M. HOLLINS HIGH SCHOOL



#### SCHOOL # 1071 DUNEDIN ELEMENTARY SCHOOL



#### SCHOOL # 1081 DUNEDIN HIGH SCHOOL



#### SCHOOL # 1091 DUNEDIN HIGHLAND MIDDLE SCHOOL



#### SCHOOL # 1131 EISENHOWER ELEMENTARY SCHOOL



#### SCHOOL # 1211 FAIRMOUNT PARK ELEMENTARY SCHOOL



#### SCHOOL # 1261 JOHN M. SEXTON ELEMENTARY SCHOOL



#### SCHOOL # 1281 FITZGERALD MIDDLE SCHOOL



#### SCHOOL # 1331 FOREST LAKES ELEMENTARY SCHOOL



#### SCHOOL # 1341 FRONTIER ELEMENTARY SCHOOL



#### **SCHOOL # 1361** FUGUITT ELEMENTARY SCHOOL



#### SCHOOL # 1421 LYNCH ELEMENTARY SCHOOL



#### SCHOOL # 1471 PERKINS ELEMENTARY SCHOOL



#### SCHOOL # 1481 GARRISON-JONES ELEMENTARY SCHOOL



#### SCHOOL # 1531 GIBBS HIGH SCHOOL



#### SCHOOL # 1691 GULFPORT MONTESSOURI ELEMENTARY SCHOOL



#### SCHOOL # 1781 HIGHLAND LAKES ELEMENTARY SCHOOL



#### SCHOOL # 1801 CALVIN A. HUNSINGER SCHOOL



#### **SCHOOL # 1811 HIGH POINT ELEMENTARY SCHOOL**



#### SCHOOL # 1821 DOUGLAS L. JAMERSON JR. ELEMENTARY



#### SCHOOL # 1961 LAKEVIEW FUNDAMENTAL ELEMENTARY



### FLORIDA DEPARTMENT OF EDUCATION SCHOOL DISTRICT FISCAL TRANSPARENCY, SECTION 1011.035(2)(a), F.S.

#### FY 2017-18 to FY 2019-20

#### SCHOOL # 2021 LAKEWOOD ELEMENTARY SCHOOL



#### SCHOOL # 2031 LAKEWOOD HIGH SCHOOL



### SCHOOL # 2081 LARGO HIGH SCHOOL



#### SCHOOL # 2141 LEALMAN AVENUE ELEMENTARY SCHOOL



#### SCHOOL # 2151 LEALMAN INNOVATION ACADEMY



#### SCHOOL # 2261 MADEIRA BEACH FUNDAMENTAL K-8



#### S