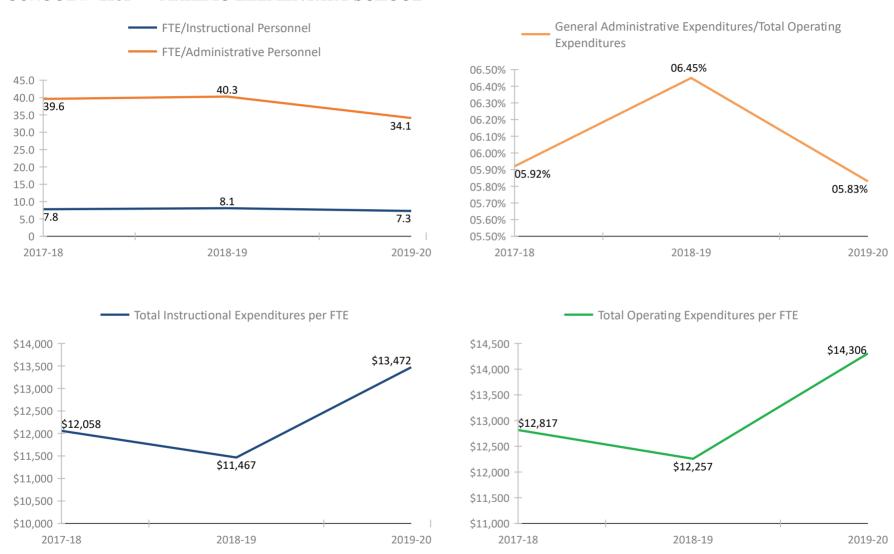

#### SCHOOL # 1691 GULFPORT MONTESSOURI ELEMENTARY SCHOOL



#### SCHOOL # 1781 HIGHLAND LAKES ELEMENTARY SCHOOL



#### SCHOOL # 1801 CALVIN A. HUNSINGER SCHOOL



#### **SCHOOL # 1811 HIGH POINT ELEMENTARY SCHOOL**



#### SCHOOL # 1821 DOUGLAS L. JAMERSON JR. ELEMENTARY



#### SCHOOL # 1961 LAKEVIEW FUNDAMENTAL ELEMENTARY



### FLORIDA DEPARTMENT OF EDUCATION SCHOOL DISTRICT FISCAL TRANSPARENCY, SECTION 1011.035(2)(a), F.S.

#### FY 2017-18 to FY 2019-20

#### SCHOOL # 2021 LAKEWOOD ELEMENTARY SCHOOL



#### SCHOOL # 2031 LAKEWOOD HIGH SCHOOL



### SCHOOL # 2081 LARGO HIGH SCHOOL



#### SCHOOL # 2141 LEALMAN AVENUE ELEMENTARY SCHOOL



#### SCHOOL # 2151 LEALMAN INNOVATION ACADEMY



#### SCHOOL # 2261 MADEIRA BEACH FUNDAMENTAL K-8



#### SCHOOL # 2281 MAXIMO ELEMENTARY SCHOOL



#### SCHOOL # 2301 MCMULLEN-BOOTH ELEMENTARY SCHOOL



#### SCHOOL # 2321 MEADOWLAWN MIDDLE SCHOOL



#### SCHOOL # 2371 MELROSE ELEMENTARY SCHOOL





#### 1 1 2017-10 (0 1 1 2019-2

#### SCHOOL # 2431 MILDRED HELMS ELEMENTARY SCHOOL



#### SCHOOL # 2441 CHI CHI RODRIQUEZ ACADEMY



#### SCHOOL # 2531 MOUNT VERNON ELEMENTARY SCHOOL



#### SCHOOL # 2581 NINA HARRIS ESE CENTER



#### SCHOOL # 2641 NORTHEAST HIGH SCHOOL



#### SCHOOL # 2691 NORTH SHORE ELEMENTARY SCHOOL



#### SCHOOL # 2791 NORTHWEST ELEMENTARY SCHOOL



#### SCHOOL # 2821 PINELLAS SECONDARY SCHOOL



#### SCHOOL # 2861 OAK GROVE MIDDLE SCHOOL



#### SCHOOL # 2921 OAKHURST ELEMENTARY SCHOOL



#### SCHOOL # 2961 OLDSMAR ELEMENTARY SCHOOL



#### SCHOOL # 3021 ORANGE GROVE ELEMENTARY SCHOOL



#### SCHOOL # 3031 OSCEO