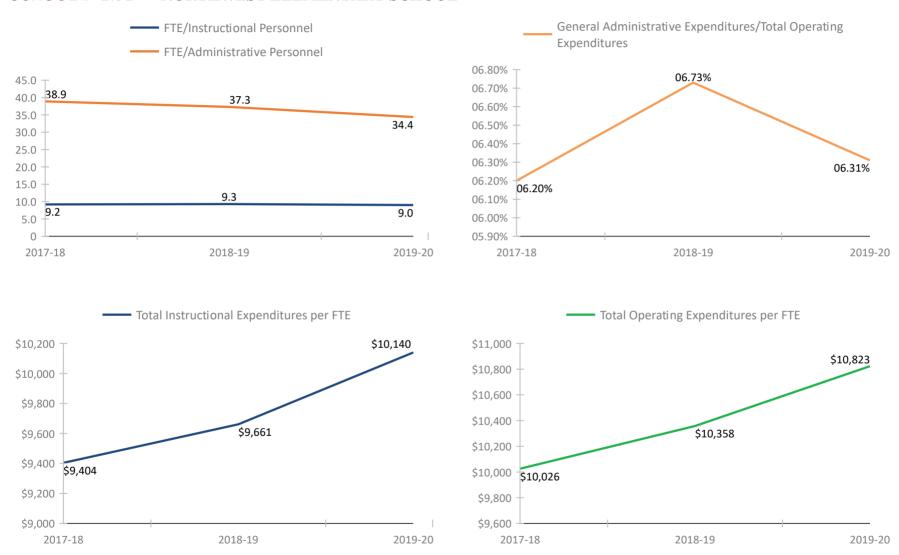

2031 LAKEWOOD HIGH SCHOOL



### SCHOOL # 2081 LARGO HIGH SCHOOL



#### SCHOOL # 2141 LEALMAN AVENUE ELEMENTARY SCHOOL



#### SCHOOL # 2151 LEALMAN INNOVATION ACADEMY



#### SCHOOL # 2261 MADEIRA BEACH FUNDAMENTAL K-8



#### SCHOOL # 2281 MAXIMO ELEMENTARY SCHOOL



#### SCHOOL # 2301 MCMULLEN-BOOTH ELEMENTARY SCHOOL



#### SCHOOL # 2321 MEADOWLAWN MIDDLE SCHOOL



#### SCHOOL # 2371 MELROSE ELEMENTARY SCHOOL





#### 1 1 2017-10 (0 1 1 2019-2

#### SCHOOL # 2431 MILDRED HELMS ELEMENTARY SCHOOL



#### SCHOOL # 2441 CHI CHI RODRIQUEZ ACADEMY



#### SCHOOL # 2531 MOUNT VERNON ELEMENTARY SCHOOL



#### SCHOOL # 2581 NINA HARRIS ESE CENTER



#### SCHOOL # 2641 NORTHEAST HIGH SCHOOL



#### SCHOOL # 2691 NORTH SHORE ELEMENTARY SCHOOL



#### SCHOOL # 2791 NORTHWEST ELEMENTARY SCHOOL



#### SCHOOL # 2821 PINELLAS SECONDARY SCHOOL



#### SCHOOL # 2861 OAK GROVE MIDDLE SCHOOL



#### SCHOOL # 2921 OAKHURST ELEMENTARY SCHOOL



#### SCHOOL # 2961 OLDSMAR ELEMENTARY SCHOOL



#### SCHOOL # 3021 ORANGE GROVE ELEMENTARY SCHOOL



#### SCHOOL # 3031 OSCEOLA FUNDAMENTAL HIGH



#### SCHOOL # 3041 OSCEOLA MIDDLE SCHOOL



#### SCHOOL # 3071 OZONA ELEMENTARY SCHOOL



#### SCHOOL # 3131 CURTIS FUNDAMENTAL ELEMENTARY



#### SCHOOL # 3181 ELISA NELSON ELEMENTARY



#### SCHOOL # 3191 PALM HARBOR MIDDLE SCHOOL



#### SCHOOL # 3231 RICHARD L. SANDERS SCHOOL



#### SCHOOL # 3281 PASADENA FUNDAMENTAL ELEMENTARY SCHOOL



#### **SCHOOL # 3341** CLEARWATER INTERMEDIATE



#### SCHOOL # 3361 PINELLAS CENTRAL ELEMENTARY SCHOOL



#### SCHOOL # 3371 RICHARD O JACOBSON TECHNICAL HIGH SC