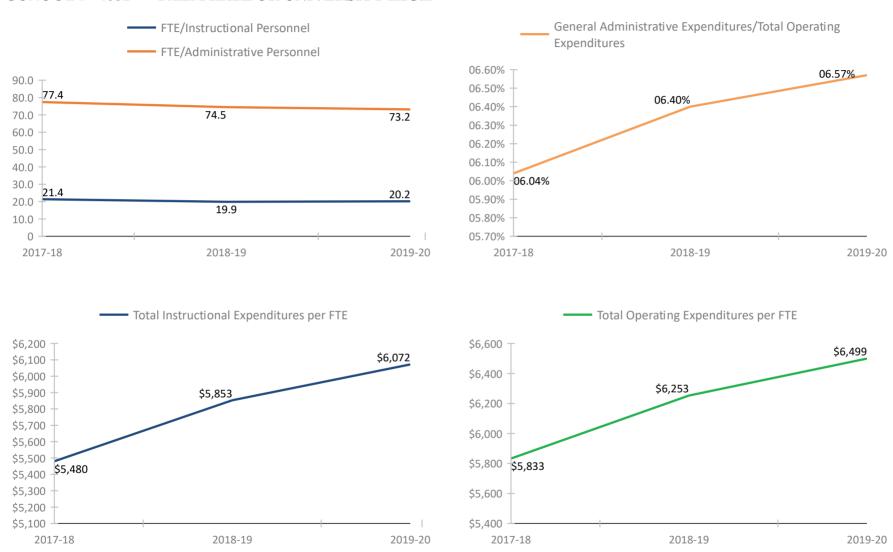

CHOOL # 3961 SEVENTY-FOURTH ST. ELEMENTARY



#### SCHOOL # 4021 SHORE ACRES ELEMENTARY SCHOOL



### **SCHOOL # 4061** JOHN HOPKINS MIDDLE SCHOOL



#### SCHOOL # 4121 SKYCREST ELEMENTARY SCHOOL



#### SCHOOL # 4171 SKYVIEW ELEMENTARY SCHOOL



#### SCHOOL # 4331 STARKEY ELEMENTARY SCHOOL



#### SCHOOL # 4351 MARJORIE KINNAN RAWLINGS ELEM



#### SCHOOL # 4381 SUNSET HILLS ELEMENTARY SCHOOL



#### SCHOOL # 4491 TARPON SPRINGS ELEMENTARY SCHOOL



### **SCHOOL # 4521** TARPON SPRINGS HIGH SCHOOL



### SCHOOL # 4581 TARPON SPRINGS MIDDLE SCHOOL



### SCHOOL # 4591 NEW HEIGHTS ELEMENTARY SCHOOL



### SCHOOL # 4611 TYRONE MIDDLE SCHOOL



### SCHOOL # 4631 THURGOOD MARSHALL FUNDAMENTAL



### SCHOOL # 4661 TARPON SPRINGS FUNDAMENTAL ELE



### SCHOOL # 4681 PALM HARBOR UNIVERSITY HIGH



### SCHOOL # 4701 WALSINGHAM ELEMENTARY SCHOOL



### SCHOOL # 4771 WESTGATE ELEMENTARY SCHOOL



### SCHOOL # 4931 WOODLAWN ELEMENTARY SCHOOL



### SCHOOL # 6181 EAST LAKE HIGH SCHOOL



### SCHOOL # 6251 SOUTHERN OAK ELEMENTARY SCHOOL



### FLORIDA DEPARTMENT OF EDUCATION SCHOOL DISTRICT FISCAL TRANSPARENCY, SECTION 1011.035(2)(a), F.S.

### FY 2017-18 to FY 2019-20

### SCHOOL # 6261 CYPRESS WOODS ELEMENTARY SCHOOL



### SCHOOL # 6271 SUTHERLAND ELEMENTARY SCHOOL



### SCHOOL # 6281 LAKE ST. GEORGE ELEMENTARY SCHOOL



### SCHOOL # 6311 GULF BEACHES ELEMENTARY MAGNET SCHOOL



### SCHOOL # 6361 KINGS HIGHWAY ELEMENTARY MAGNET SCHOOL



### SCHOOL # 6371 PINELLAS GULF COAST ACADEMY



### SCHOOL # 6391 EAST LAKE MIDDLE SCHOOL ACADEMY OF ENGINEERING



### SCHOOL # 7004 PINELLAS VIR