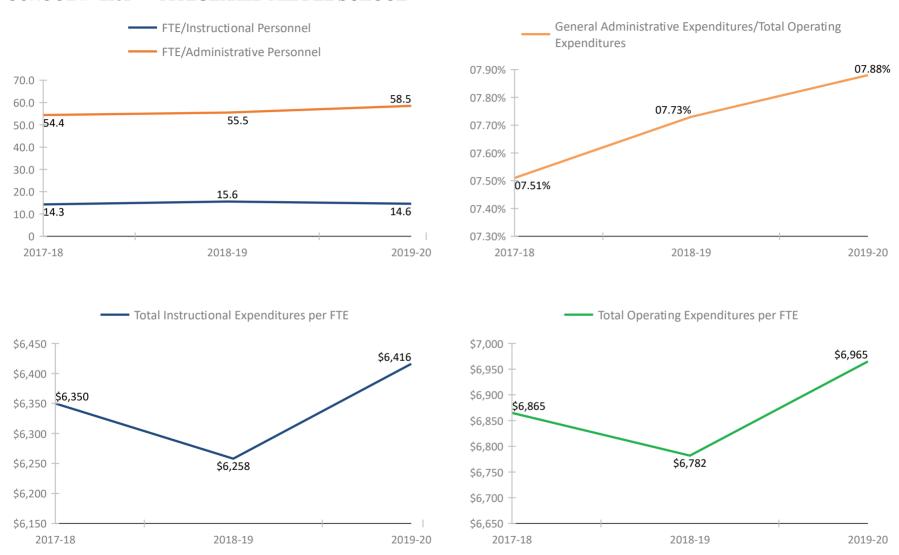

SCHOOL # 531 JOSEPH L. CARWISE MIDDLE SCHOOL



### SCHOOL # 681 PAUL B. STEPHENS ESE CENTER



### SCHOOL # 711 CLEARWATER HIGH SCHOOL



### SCHOOL # 731 CLEARWATER FUNDAMENTAL MIDDLE SCHOOL



### **SCHOOL #** 751 COUNTRYSIDE HIGH SCHOOL



#### SCHOOL # 811 CROSS BAYOU ELEMENTARY SCHOOL



#### SCHOOL # 851 CURLEW CREEK ELEMENTARY SCHOOL





### SCHOOL # 991 LEILA DAVIS ELEMENTARY SCHOOL



#### SCHOOL # 1031 DIXIE M. HOLLINS HIGH SCHOOL



#### SCHOOL # 1071 DUNEDIN ELEMENTARY SCHOOL



#### SCHOOL # 1081 DUNEDIN HIGH SCHOOL



#### SCHOOL # 1091 DUNEDIN HIGHLAND MIDDLE SCHOOL



#### SCHOOL # 1131 EISENHOWER ELEMENTARY SCHOOL



#### SCHOOL # 1211 FAIRMOUNT PARK ELEMENTARY SCHOOL



#### SCHOOL # 1261 JOHN M. SEXTON ELEMENTARY SCHOOL



#### SCHOOL # 1281 FITZGERALD MIDDLE SCHOOL



#### SCHOOL # 1331 FOREST LAKES ELEMENTARY SCHOOL



#### SCHOOL # 1341 FRONTIER ELEMENTARY SCHOOL



#### **SCHOOL # 1361** FUGUITT ELEMENTARY SCHOOL



#### SCHOOL # 1421 LYNCH ELEMENTARY SCHOOL



#### SCHOOL # 1471 PERKINS ELEMENTARY SCHOOL



#### SCHOOL # 1481 GARRISON-JONES ELEMENTARY SCHOOL



#### SCHOOL # 1531 GIBBS HIGH SCHOOL



#### SCHOOL # 1691 GULFPORT MONTESSOURI ELEMENTARY SCHOOL



#### SCHOOL # 1781 HIGHLAND LAKES ELEMENTARY SCHOOL



#### SCHOOL # 1801 CALVIN A. HUNSINGER SCHOOL



#### **SCHOOL # 1811 HIGH POINT ELEMENTARY SCHOOL**



#### SCHOOL # 1821 DOUGLAS L. JAMERSON JR. ELEMENTARY



#### SCHOOL # 1961 LAKEVIEW FUNDAMENTAL ELEMENTARY



### FLORIDA DEPARTMENT OF EDUCATION SCHOOL DISTRICT FISCAL TRANSPARENCY, SECTION 1011.035(2)(a), F.S.

#### FY 2017-18 to FY