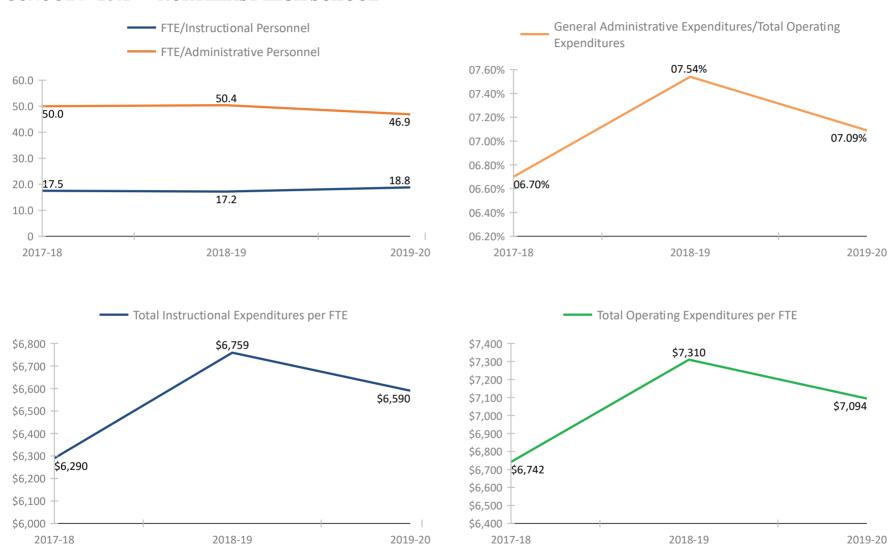

), F.S.

#### FY 2017-18 to FY 2019-20

#### SCHOOL # 2021 LAKEWOOD ELEMENTARY SCHOOL



#### SCHOOL # 2031 LAKEWOOD HIGH SCHOOL



### SCHOOL # 2081 LARGO HIGH SCHOOL



#### SCHOOL # 2141 LEALMAN AVENUE ELEMENTARY SCHOOL



#### SCHOOL # 2151 LEALMAN INNOVATION ACADEMY



#### SCHOOL # 2261 MADEIRA BEACH FUNDAMENTAL K-8



#### SCHOOL # 2281 MAXIMO ELEMENTARY SCHOOL



#### SCHOOL # 2301 MCMULLEN-BOOTH ELEMENTARY SCHOOL



#### SCHOOL # 2321 MEADOWLAWN MIDDLE SCHOOL



#### SCHOOL # 2371 MELROSE ELEMENTARY SCHOOL





#### 1 1 2017-10 (0 1 1 2019-2

#### SCHOOL # 2431 MILDRED HELMS ELEMENTARY SCHOOL



#### SCHOOL # 2441 CHI CHI RODRIQUEZ ACADEMY



#### SCHOOL # 2531 MOUNT VERNON ELEMENTARY SCHOOL



#### SCHOOL # 2581 NINA HARRIS ESE CENTER



#### SCHOOL # 2641 NORTHEAST HIGH SCHOOL



#### SCHOOL # 2691 NORTH SHORE ELEMENTARY SCHOOL



#### SCHOOL # 2791 NORTHWEST ELEMENTARY SCHOOL



#### SCHOOL # 2821 PINELLAS SECONDARY SCHOOL



#### SCHOOL # 2861 OAK GROVE MIDDLE SCHOOL



#### SCHOOL # 2921 OAKHURST ELEMENTARY SCHOOL



#### SCHOOL # 2961 OLDSMAR ELEMENTARY SCHOOL



#### SCHOOL # 3021 ORANGE GROVE ELEMENTARY SCHOOL



#### SCHOOL # 3031 OSCEOLA FUNDAMENTAL HIGH



#### SCHOOL # 3041 OSCEOLA MIDDLE SCHOOL



#### SCHOOL # 3071 OZONA ELEMENTARY SCHOOL



#### SCHOOL # 3131 CURTIS FUNDAMENTAL ELEMENTARY



#### SCHOOL # 3181 ELISA NELSON ELEMENTARY



#### SCHOOL # 3191 PALM HARBOR MIDDLE SCHOOL



#### SCHOOL # 3231 RICHARD L. SANDERS SCHOOL



#### SCHOOL # 3281 PASADENA FUNDAMENTAL ELEMENTARY SCHOOL



#### **SCHOOL # 3341** CLEARWATER INTERMEDIATE



#### SCHOO