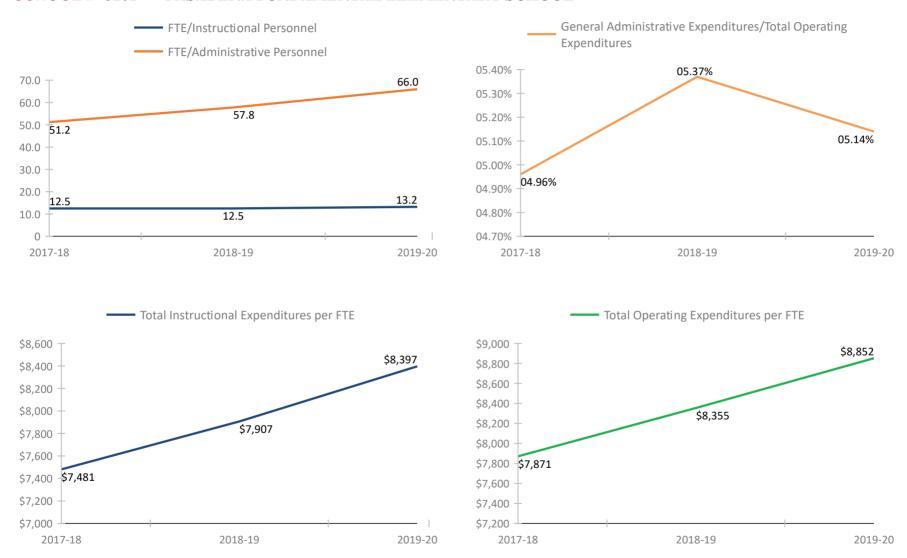

#### **SCHOOL # 7481** PLATO SEMINOLE General Administrative Expenditures/Total Operating FTE/Instructional Personnel Expenditures FTE/Administrative Personnel 09.00% 400.0 07.86% 363.2 08.00% 350.0 07.41% 07.00% 300.0 06.00% 250.0 05.00% 200.0 04.00% 150.0 03.00% 100.0 02.00% 90.8 90.4 01.00% | 01.56% 50.0 -36.3 21.4 0 00.00% 2017-18 2018-19 2019-20 2017-18 2018-19 2019-20 Total Instructional Expenditures per FTE Total Operating Expenditures per FTE \$8,000 \$7,400 \$7,228 \$7,115 \$7,183 \$7,200 \$7,000 \$6,619 \$7,000

\$6,000

\$5,000

\$4,000

\$3,000

\$2,000

\$1.000

\$0

2017-18

2018-19

\$6,800

\$6,600

\$6,400 \$6,200

\$6,000

\$5,800

\$5,600

\$5,400

2017-18

\$6,109

2019-20

2018-19

\$5,656

2019-20