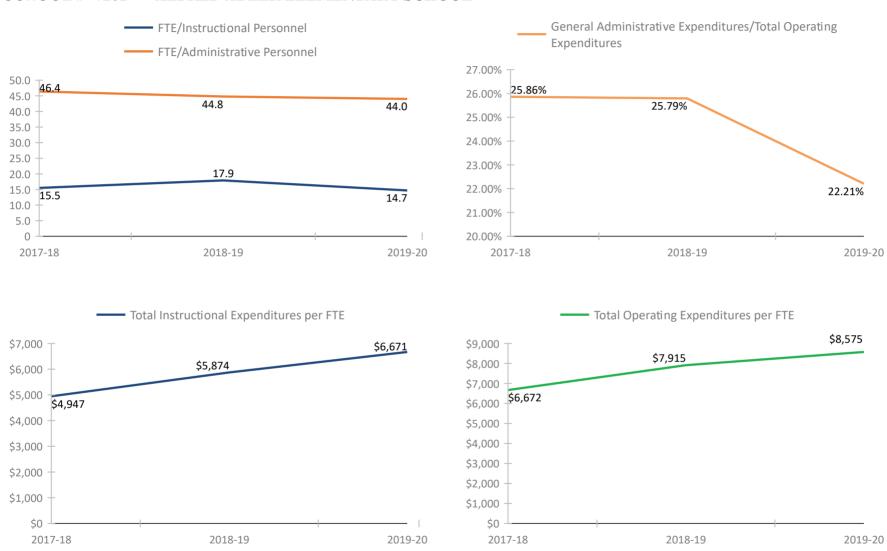

# 6281 LAKE ST. GEORGE ELEMENTARY SCHOOL



### SCHOOL # 6311 GULF BEACHES ELEMENTARY MAGNET SCHOOL



### SCHOOL # 6361 KINGS HIGHWAY ELEMENTARY MAGNET SCHOOL



### SCHOOL # 6371 PINELLAS GULF COAST ACADEMY



### SCHOOL # 6391 EAST LAKE MIDDLE SCHOOL ACADEMY OF ENGINEERING



### SCHOOL # 7004 PINELLAS VIRTUAL FRANCHISE



### **SCHOOL # 7006** PINELLAS VIRTUAL INSTRUCTION (COURSE OFFERINGS)







### SCHOOL # 7071 DROPOUT PREVENTION SCHOOL



### SCHOOL # 7073 EYES-E-NINI-HASSEE CAMP





### SCHOOL # 7131 ACADEMIE DA VINCI CHARTER SCHOOL



### **SCHOOL # 7151** ATHENIAN ACADEMY



### SCHOOL # 7171 PINELLAS PREPARATORY ACADEMY



### SCHOOL # 7181 PLATO ACADEMY CLEARWATER



### SCHOOL # 7191 ST. PETERSBURG COLLEGIATE HIGH SCHOOL



### SCHOOL # 7201 ALFRED ADLER ELEMENTARY SCHOOL



### SCHOOL # 7271 PINELLAS PRIMARY ACADEMY



### SCHOOL # 7281 PLATO ACADEMY PALM HARBOR CHARTER SCHOOL



### SCHOOL # 7291 PINELLAS ACADEMY OF MATH AND SCIENCE



### SCHOOL # 7331 DISCOVERY ACADEMY OF SCIENCE



#### SCHOOL # 7381 PLATO ACADEMY LARGO CHARTER SCHOOL



#### FLORIDA DEPARTMENT OF EDUCATION SCHOOL DISTRICT FISCAL TRANSPARENCY, SECTION 1011.035(2)(a), F.S.

FY 2017-18 to FY 2019-20

#### SCHOOL # 7411 ST. PETERSBURG COLLEGIATE HIGH SCHOOL NORTH PINELLAS



#### **SCHOOL # 7481** PLATO SEMINOLE General Administrative Expenditures/Total Operating FTE/Instructional Personnel Expenditures FTE/Administrative Personnel 09.00% 400.0 07.86% 363.2 08.00% 350.0 07.41% 07.00% 300.0 06.00% 250.0 05.00% 200.0 04.00% 150.0 03.00% 100.0 02.00% 90.8 90.4 01.00% | 01.56% 50.0 -36.3 21.4