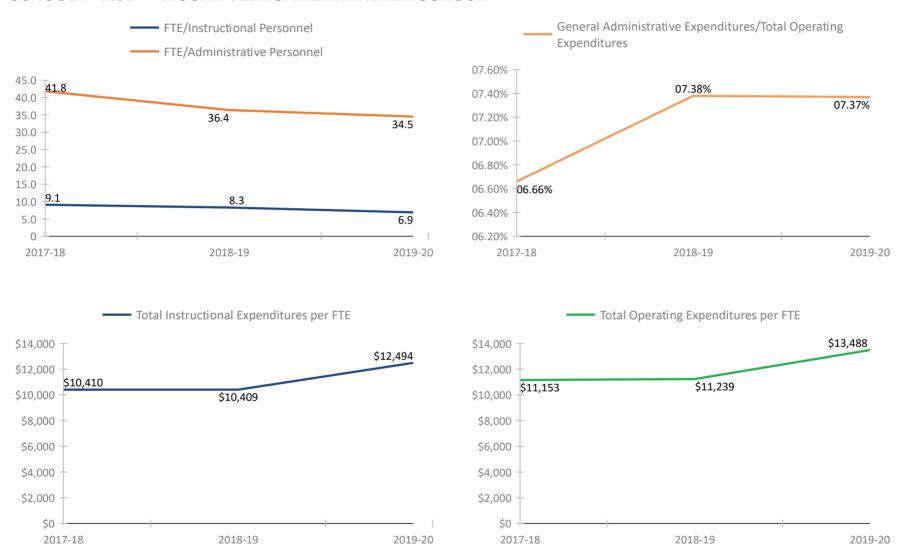

LORIDA DEPARTMENT OF EDUCATION SCHOOL DISTRICT FISCAL TRANSPARENCY, SECTION 1011.035(2)(a), F.S.

#### FY 2017-18 to FY 2019-20

#### SCHOOL # 2021 LAKEWOOD ELEMENTARY SCHOOL



#### SCHOOL # 2031 LAKEWOOD HIGH SCHOOL



### SCHOOL # 2081 LARGO HIGH SCHOOL



#### SCHOOL # 2141 LEALMAN AVENUE ELEMENTARY SCHOOL



#### SCHOOL # 2151 LEALMAN INNOVATION ACADEMY



#### SCHOOL # 2261 MADEIRA BEACH FUNDAMENTAL K-8



#### SCHOOL # 2281 MAXIMO ELEMENTARY SCHOOL



#### SCHOOL # 2301 MCMULLEN-BOOTH ELEMENTARY SCHOOL



#### SCHOOL # 2321 MEADOWLAWN MIDDLE SCHOOL



#### SCHOOL # 2371 MELROSE ELEMENTARY SCHOOL





#### 1 1 2017-10 (0 1 1 2019-2

#### SCHOOL # 2431 MILDRED HELMS ELEMENTARY SCHOOL



#### SCHOOL # 2441 CHI CHI RODRIQUEZ ACADEMY



#### SCHOOL # 2531 MOUNT VERNON ELEMENTARY SCHOOL



#### SCHOOL # 2581 NINA HARRIS ESE CENTER



#### SCHOOL # 2641 NORTHEAST HIGH SCHOOL



#### SCHOOL # 2691 NORTH SHORE ELEMENTARY SCHOOL



#### SCHOOL # 2791 NORTHWEST ELEMENTARY SCHOOL



#### SCHOOL # 2821 PINELLAS SECONDARY SCHOOL



#### SCHOOL # 2861 OAK GROVE MIDDLE SCHOOL



#### SCHOOL # 2921 OAKHURST ELEMENTARY SCHOOL



#### SCHOOL # 2961 OLDSMAR ELEMENTARY SCHOOL



#### SCHOOL # 3021 ORANGE GROVE ELEMENTARY SCHOOL



#### SCHOOL # 3031 OSCEOLA FUNDAMENTAL HIGH



#### SCHOOL # 3041 OSCEOLA MIDDLE SCHOOL



#### SCHOOL # 3071 OZONA ELEMENTARY SCHOOL



#### SCHOOL # 3131 CURTIS FUNDAMENTAL ELEMENTARY



#### SCHOOL # 3181 ELISA NELSON ELEMENTARY



#### SCHOOL # 3191 PALM HARBOR MIDDLE SCHOOL



#### SCHOOL # 3231 RICHARD L. SANDERS SCHOOL



#### SCHOOL # 3281 PASADENA FUND