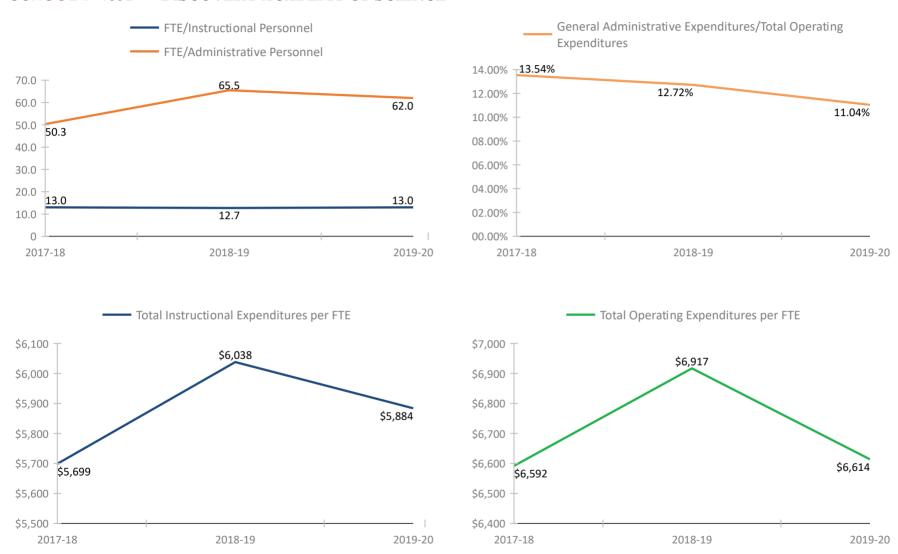

SCHOOL # 6391 EAST LAKE MIDDLE SCHOOL ACADEMY OF ENGINEERING



### SCHOOL # 7004 PINELLAS VIRTUAL FRANCHISE



### **SCHOOL # 7006** PINELLAS VIRTUAL INSTRUCTION (COURSE OFFERINGS)







### SCHOOL # 7071 DROPOUT PREVENTION SCHOOL



### SCHOOL # 7073 EYES-E-NINI-HASSEE CAMP





### SCHOOL # 7131 ACADEMIE DA VINCI CHARTER SCHOOL



### **SCHOOL # 7151** ATHENIAN ACADEMY



### SCHOOL # 7171 PINELLAS PREPARATORY ACADEMY



### SCHOOL # 7181 PLATO ACADEMY CLEARWATER



### SCHOOL # 7191 ST. PETERSBURG COLLEGIATE HIGH SCHOOL



### SCHOOL # 7201 ALFRED ADLER ELEMENTARY SCHOOL



### SCHOOL # 7271 PINELLAS PRIMARY ACADEMY



### SCHOOL # 7281 PLATO ACADEMY PALM HARBOR CHARTER SCHOOL



### SCHOOL # 7291 PINELLAS ACADEMY OF MATH AND SCIENCE



### SCHOOL # 7331 DISCOVERY ACADEMY OF SCIENCE



#### SCHOOL # 7381 PLATO ACADEMY LARGO CHARTER SCHOOL



#### FLORIDA DEPARTMENT OF EDUCATION SCHOOL DISTRICT FISCAL TRANSPARENCY, SECTION 1011.035(2)(a), F.S.

FY 2017-18 to FY 2019-20

#### SCHOOL # 7411 ST. PETERSBURG COLLEGIATE HIGH SCHOOL NORTH PINELLAS



#### **SCHOOL # 7481** PLATO SEMINOLE General Administrative Expenditures/Total Operating FTE/Instructional Personnel Expenditures FTE/Administrative Personnel 09.00% 400.0 07.86% 363.2 08.00% 350.0 07.41% 07.00% 300.0 06.00% 250.0 05.00% 200.0 04.00% 150.0 03.00% 100.0 02.00% 90.8 90.4 01.00% | 01.56% 50.0 -36.3 21.4 0 00.00% 2017-18 2018-19 2019-20 2017-18 2018-19 2019-20 Total Instructional Expenditures per FTE Total Operating Expenditures per FTE \$8,000 \$7,400 \$7,228 \$7,115 \$7,183 \$7,200 \$7,000 \$6,619 \$7,000

\$6,000