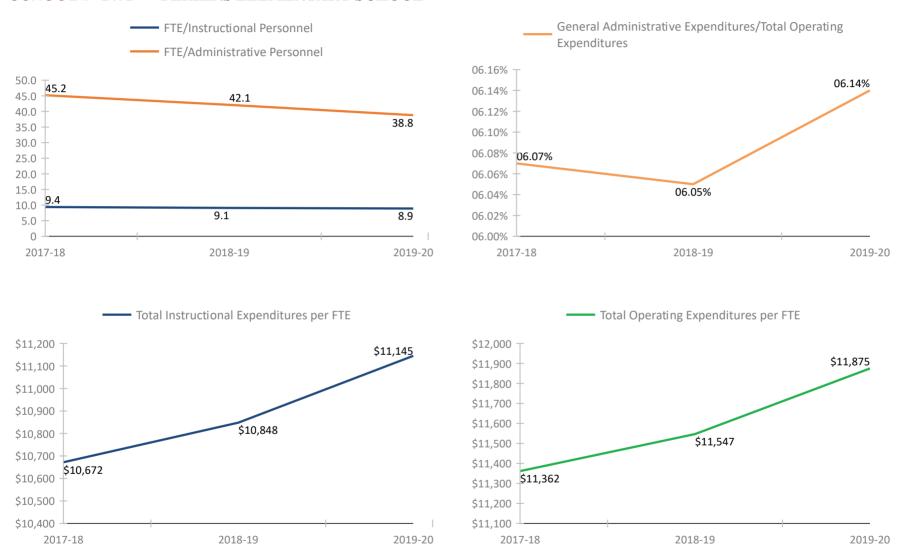

# SCHOOL # 811 CROSS BAYOU ELEMENTARY SCHOOL



#### SCHOOL # 851 CURLEW CREEK ELEMENTARY SCHOOL





### SCHOOL # 991 LEILA DAVIS ELEMENTARY SCHOOL



#### SCHOOL # 1031 DIXIE M. HOLLINS HIGH SCHOOL



#### SCHOOL # 1071 DUNEDIN ELEMENTARY SCHOOL



#### SCHOOL # 1081 DUNEDIN HIGH SCHOOL



#### SCHOOL # 1091 DUNEDIN HIGHLAND MIDDLE SCHOOL



#### SCHOOL # 1131 EISENHOWER ELEMENTARY SCHOOL



#### SCHOOL # 1211 FAIRMOUNT PARK ELEMENTARY SCHOOL



#### SCHOOL # 1261 JOHN M. SEXTON ELEMENTARY SCHOOL



#### SCHOOL # 1281 FITZGERALD MIDDLE SCHOOL



#### SCHOOL # 1331 FOREST LAKES ELEMENTARY SCHOOL



#### SCHOOL # 1341 FRONTIER ELEMENTARY SCHOOL



#### **SCHOOL # 1361** FUGUITT ELEMENTARY SCHOOL



#### SCHOOL # 1421 LYNCH ELEMENTARY SCHOOL



#### SCHOOL # 1471 PERKINS ELEMENTARY SCHOOL



#### SCHOOL # 1481 GARRISON-JONES ELEMENTARY SCHOOL



#### SCHOOL # 1531 GIBBS HIGH SCHOOL



#### SCHOOL # 1691 GULFPORT MONTESSOURI ELEMENTARY SCHOOL



#### SCHOOL # 1781 HIGHLAND LAKES ELEMENTARY SCHOOL



#### SCHOOL # 1801 CALVIN A. HUNSINGER SCHOOL



#### **SCHOOL # 1811 HIGH POINT ELEMENTARY SCHOOL**



#### SCHOOL # 1821 DOUGLAS L. JAMERSON JR. ELEMENTARY



#### SCHOOL # 1961 LAKEVIEW FUNDAMENTAL ELEMENTARY



### FLORIDA DEPARTMENT OF EDUCATION SCHOOL DISTRICT FISCAL TRANSPARENCY, SECTION 1011.035(2)(a), F.S.

#### FY 2017-18 to FY 2019-20

#### SCHOOL # 2021 LAKEWOOD ELEMENTARY SCHOOL



#### SCHOOL # 2031 LAKEWOOD HIGH SCHOOL



### SCHOOL # 2081 LARGO HIGH SCHOOL



#### SCHOOL # 2141 LEALMAN AVENUE ELEMENTARY SCHOOL



#### SCHOOL # 2151 LEALMAN INNOVATION ACADEMY



###