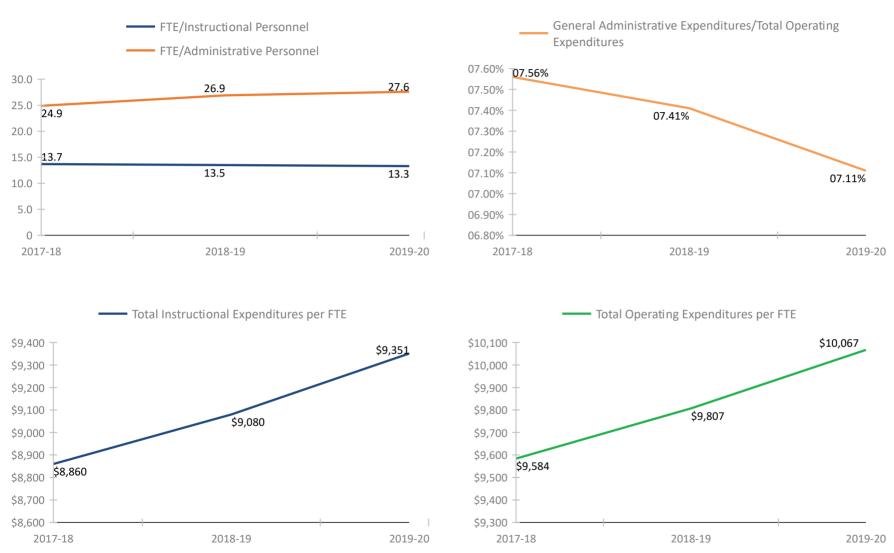

OOL # 3431 PLUMB ELEMENTARY SCHOOL



#### SCHOOL # 3461 PONCE DE LEON ELEMENTARY SCHOOL



### **SCHOOL # 3511** RIDGECREST ELEMENTARY SCHOOL



#### SCHOOL # 3731 SAFETY HARBOR ELEMENTARY SCHOOL



#### **SCHOOL # 3741** SAFETY HARBOR MIDDLE SCHOOL



#### SCHOOL # 3751 SAWGRASS LAKE ELEMENTARY SCHOOL



#### SCHOOL # 3761 JAMES B. SANDERLIN PK-8



#### SCHOOL # 3781 ST. PETERSBURG HIGH SCHOOL



#### SCHOOL # 3851 SAN JOSE ELEMENTARY SCHOOL



#### SCHOOL # 3871 SANDY LANE ELEMENTARY SCHOOL



#### SCHOOL # 3911 SEMINOLE ELEMENTARY SCHOOL



### **SCHOOL # 3921** SEMINOLE HIGH SCHOOL



### **SCHOOL # 3931** SEMINOLE MIDDLE SCHOOL



#### SCHOOL # 3961 SEVENTY-FOURTH ST. ELEMENTARY



#### SCHOOL # 4021 SHORE ACRES ELEMENTARY SCHOOL



### **SCHOOL # 4061** JOHN HOPKINS MIDDLE SCHOOL



#### SCHOOL # 4121 SKYCREST ELEMENTARY SCHOOL



#### SCHOOL # 4171 SKYVIEW ELEMENTARY SCHOOL



#### SCHOOL # 4331 STARKEY ELEMENTARY SCHOOL



#### SCHOOL # 4351 MARJORIE KINNAN RAWLINGS ELEM



#### SCHOOL # 4381 SUNSET HILLS ELEMENTARY SCHOOL



#### SCHOOL # 4491 TARPON SPRINGS ELEMENTARY SCHOOL



### **SCHOOL # 4521** TARPON SPRINGS HIGH SCHOOL



### SCHOOL # 4581 TARPON SPRINGS MIDDLE SCHOOL



### SCHOOL # 4591 NEW HEIGHTS ELEMENTARY SCHOOL



### SCHOOL # 4611 TYRONE MIDDLE SCHOOL



### SCHOOL # 4631 THURGOOD MARSHALL FUNDAMENTAL



### SCHOOL # 4661 TARPON SPRINGS FUNDAMENTAL ELE



### SCHOOL # 4681 PALM HARBOR UNIVERSITY HIGH



### SCHOOL # 4701 WALSINGHAM ELEMENTARY SCHOOL



### SCHOOL # 4771 WESTGATE ELEMENTARY SCHOOL



### SCHOOL # 4931 WOODLAWN ELEMENTARY SCHOOL