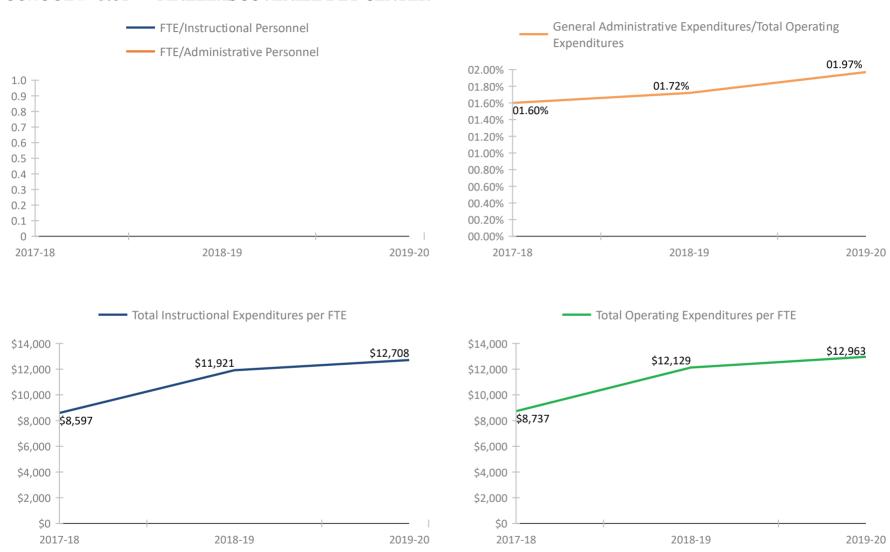

E Total Operating Expenditures per FTE \$8,000 \$7,400 \$7,228 \$7,115 \$7,183 \$7,200 \$7,000 \$6,619 \$7,000

\$6,000

\$5,000

\$4,000

\$3,000

\$2,000

\$1.000

\$0

2017-18

2018-19



\$6,800

\$6,600

\$6,400 \$6,200

\$6,000

\$5,800

\$5,600

\$5,400

2017-18

\$6,109

2019-20

2018-19

\$5,656

2019-20

#### SCHOOL # 7491 PINELLAS MYCROSCHOOL OF INTEGRATED ACADEMICS AND TECHNOLOGIES (MYCROS



#### SCHOOL # 7581 PLATO ACADEMY CHARTER SCHOOL TARPON SPRINGS



#### SCHOOL # 7681 PLATO ACADEMY OF ST.PETERSBURG



#### **SCHOOL # 7731** ENTERPRISE CHARTER HIGH SCHOOL



#### SCHOOL # 7781 PLATO ACADEMY PINELLAS PARK CHARTER SCHOOL







#### SCHOOL # 8015 EWES-ECKERD YOUTH CHALLENGE



#### **SCHOOL # 8028** PACE CENTER FOR GIRLS



#### SCHOOL # 8031 PINELLAS JUVENILE DET CENTER



#### SCHOOL # 8034 AMI KIDS CENTER FOR PERSONAL GROWTH