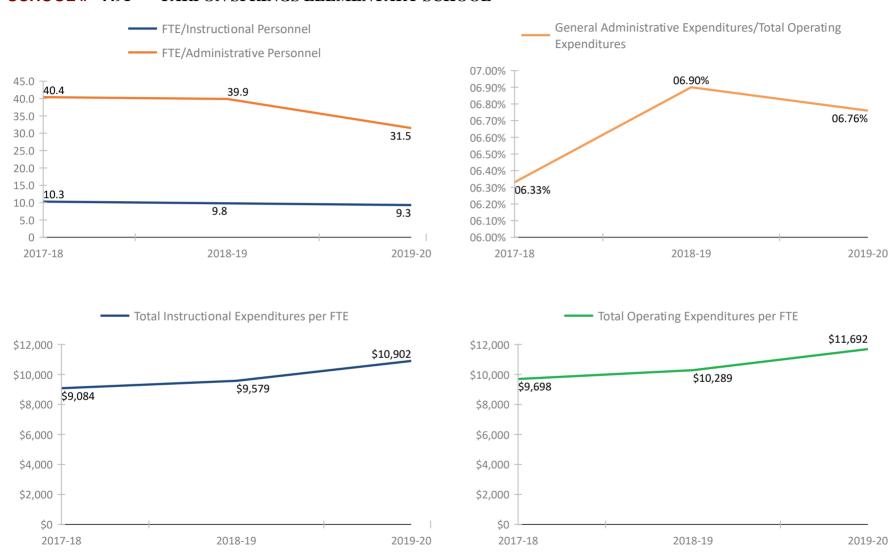

#### SCHOOL # 3761 JAMES B. SANDERLIN PK-8



#### SCHOOL # 3781 ST. PETERSBURG HIGH SCHOOL



#### SCHOOL # 3851 SAN JOSE ELEMENTARY SCHOOL



#### SCHOOL # 3871 SANDY LANE ELEMENTARY SCHOOL



#### SCHOOL # 3911 SEMINOLE ELEMENTARY SCHOOL



### **SCHOOL # 3921** SEMINOLE HIGH SCHOOL



### **SCHOOL # 3931** SEMINOLE MIDDLE SCHOOL



#### SCHOOL # 3961 SEVENTY-FOURTH ST. ELEMENTARY



#### SCHOOL # 4021 SHORE ACRES ELEMENTARY SCHOOL



### **SCHOOL # 4061** JOHN HOPKINS MIDDLE SCHOOL



#### SCHOOL # 4121 SKYCREST ELEMENTARY SCHOOL



#### SCHOOL # 4171 SKYVIEW ELEMENTARY SCHOOL



#### SCHOOL # 4331 STARKEY ELEMENTARY SCHOOL



#### SCHOOL # 4351 MARJORIE KINNAN RAWLINGS ELEM



#### SCHOOL # 4381 SUNSET HILLS ELEMENTARY SCHOOL



#### SCHOOL # 4491 TARPON SPRINGS ELEMENTARY SCHOOL



### **SCHOOL # 4521** TARPON SPRINGS HIGH SCHOOL



### SCHOOL # 4581 TARPON SPRINGS MIDDLE SCHOOL



### SCHOOL # 4591 NEW HEIGHTS ELEMENTARY SCHOOL



### SCHOOL # 4611 TYRONE MIDDLE SCHOOL



### SCHOOL # 4631 THURGOOD MARSHALL FUNDAMENTAL



### SCHOOL # 4661 TARPON SPRINGS FUNDAMENTAL ELE



### SCHOOL # 4681 PALM HARBOR UNIVERSITY HIGH



### SCHOOL # 4701 WALSINGHAM ELEMENTARY SCHOOL



### SCHOOL # 4771 WESTGATE ELEMENTARY SCHOOL



### SCHOOL # 4931 WOODLAWN ELEMENTARY SCHOOL



### SCHOOL # 6181 EAST LAKE HIGH SCHOOL



### SCHOOL # 6251 SOUTHERN OAK ELEMENTARY SCHOOL



### FLORIDA DEPARTMENT OF EDUCATION SCHOOL DISTRICT FISCAL TRANSPARENCY, SECTION 1011.035(2)(a), F.S.

### FY 2017-18 to FY 2019-20

### SCHOOL # 6261 CYPRESS WOODS ELEMENTARY SCHOOL



### SCHOOL # 6271 SUTHER